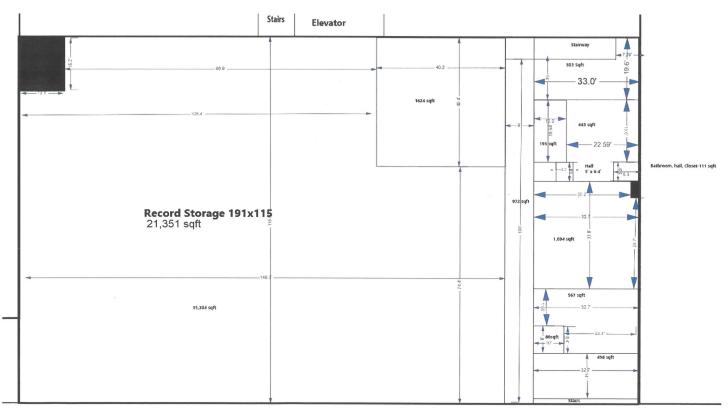

## FOR LEASE: 21,351 contiguous square feet In a convenient location at an affordable rate

- 21,351 Square Feet
- Office / Restrooms
- Heated space throughout; office AC
- High 23' ceiling
- Zoned M-3
- LED Lighting
- Sprinkler System
- Part of old ZENITH plant
- Secure Demised Area on 2nd floor accessed from stairs & elevator