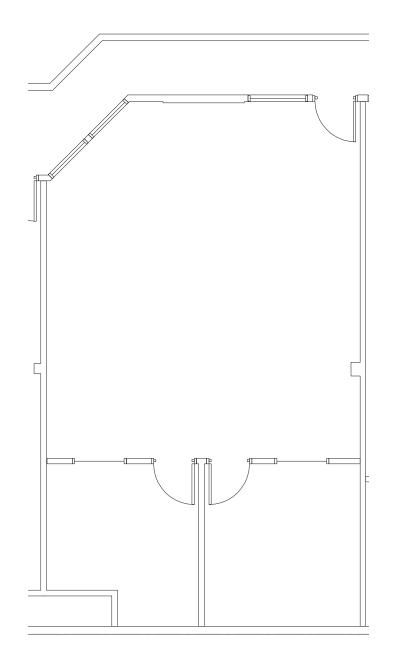

## 7480 La Jolla Blvd. 2<sup>nd</sup> Floor

- 906 SF
- Large open space with a private office and storage.