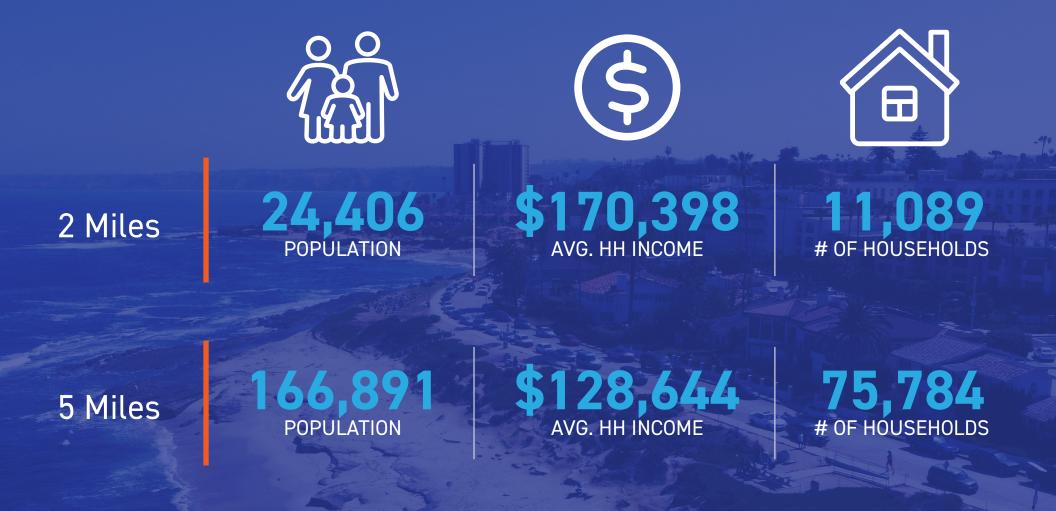

## **7470-7500 LA JOLLA BLVD.** LA JOLLA, CA 92037

**7470-7500 La Jolla Boulevard** is a two-story, 16,000 SF retail/office property located in the heart of La Jolla. The property is in within close walking distance to numerous hotels, restaurants and retail amenities as well as some of San Diego's finest beaches and parks.