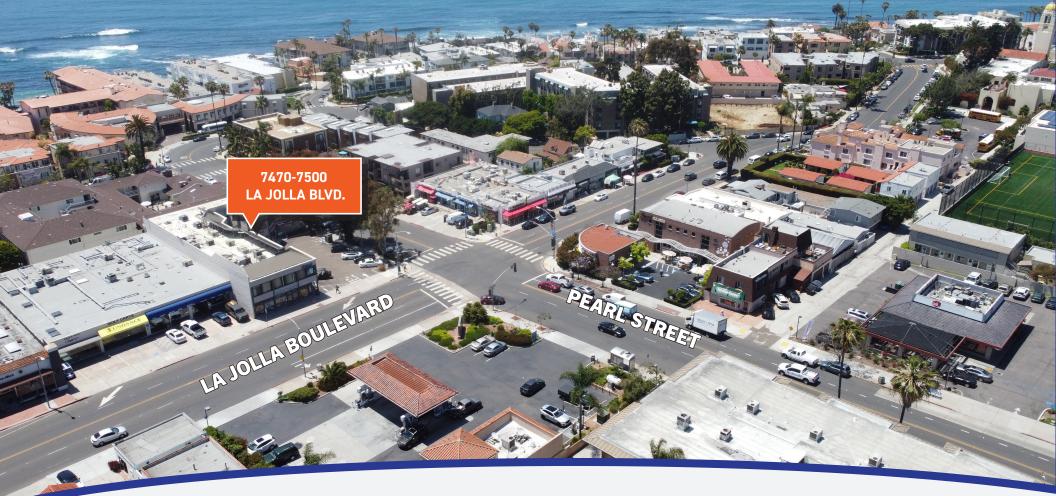

## **7470-7500 LA JOLLA BLVD.** LA JOLLA, CA 92037

**7470-7500 La Jolla Boulevard** is a two-story, 16,000 SF retail/office property located in the heart of La Jolla. The property is in within close walking distance to numerous hotels, restaurants and retail amenities as well as some of San Diego's finest beaches and parks.

- Excellent Corner Retail/Office Building Located on one of the most iconic corners in one of the premier retail submarkets in Southern California.
- Signalized corner of Pearl St. and La Jolla Blvd.
- High Traffic Count and Affluent Demographics.
- Amazing signage exposure on La Jolla Blvd!