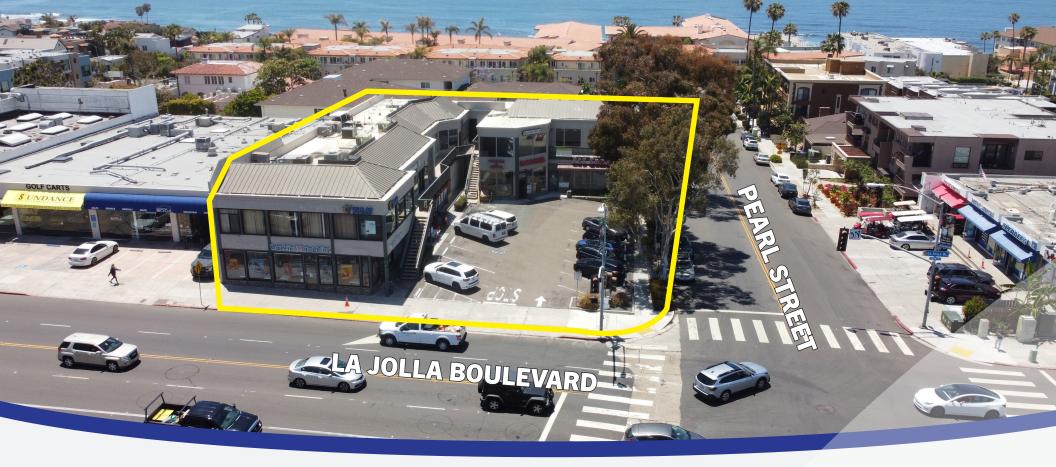

## **7470-7500 LA JOLLA BLVD.** LA JOLLA, CA 92037

**7470-7500 La Jolla Boulevard** is a two-story, 16,000 SF retail/office property located in the heart of La Jolla. The property is in within close walking distance to numerous hotels, restaurants and retail amenities as well as some of San Diego's finest beaches and parks.

- Excellent Corner Retail/Office Building Located on one of the most iconic corners in one of the premier retail submarkets in Southern California.
- Signalized corner of Pearl St. and La Jolla Blvd.
- High Traffic Count and Affluent Demographics.
- Amazing signage exposure on La Jolla Blvd!