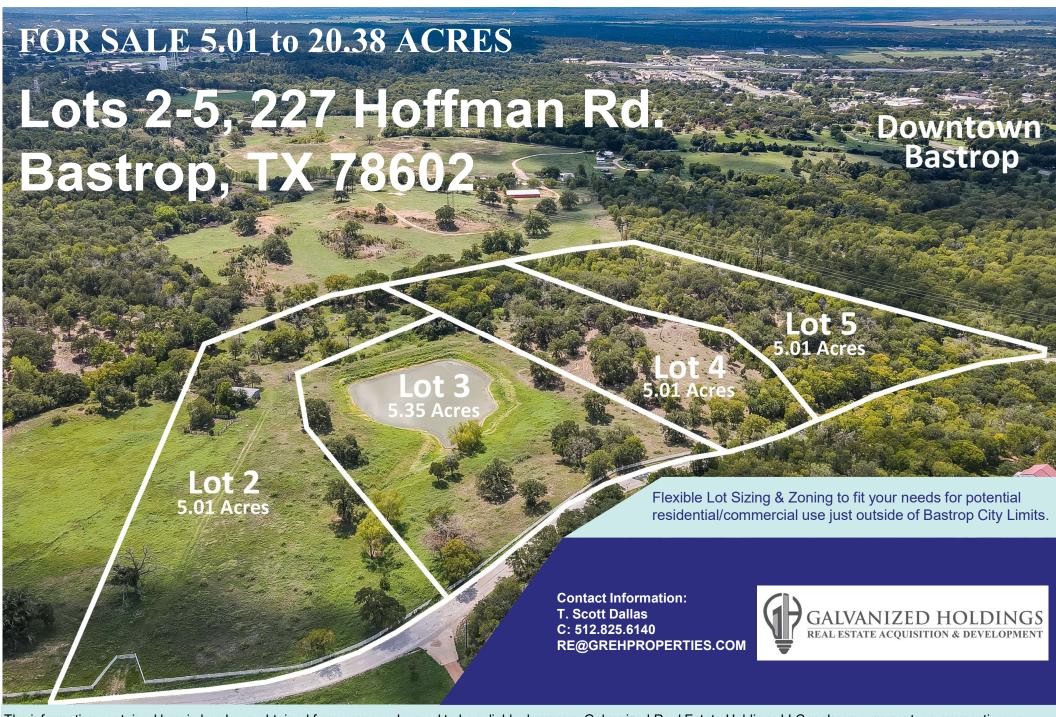

#### 5.01 to 20.38 ACRES BASTROP

# **Executive Summary**

An ideal property with rural open lots that can be subdivided off in 5-acre increments to fit your next project. Perfect for your ideal spacious development ranging from an Eco-Lodge to an open-air family venue.

# **Property Summary**

Address Lots 2 - 5, 227 Hoffman Road, Bastrop, TX 78602

Asking Price Contact Owner, Depends on Desired Lots

**Total Land** 

Area

5.01 acres to 20.38 acres

Jurisdiction City of Bastrop

Zoning P-2 Rural Residential

Character

District

Bastrop ETJ (Lost Pines District)

Utilities Electric available from road, well & septic required

Floodplain No portion of site in the FEMA Flood Zone

Permitting & Approvals