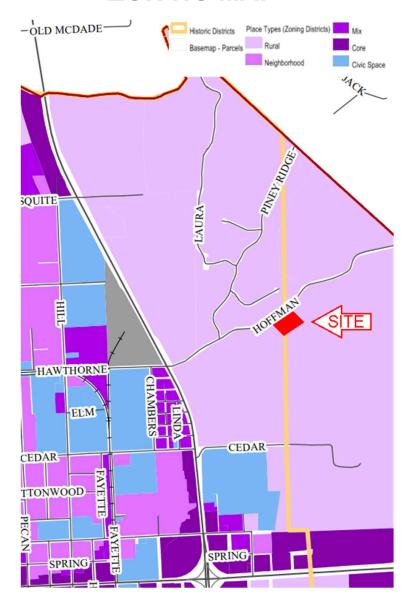

th rural open lots that can be subdivided off in 5-acre increments to fit your next project. Perfect for your ideal spacious development ranging from an Eco-Lodge to an open-air family venue.

# **Property Summary**

Address Lots 2 - 5, 227 Hoffman Road, Bastrop, TX 78602

Asking Price Contact Owner, Depends on Desired Lots

**Total Land** 

Area

5.01 acres to 20.38 acres

Jurisdiction City of Bastrop

Zoning P-2 Rural Residential

Character

District

Bastrop ETJ (Lost Pines District)

Utilities Electric available from road, well & septic required

Floodplain No portion of site in the FEMA Flood Zone

Permitting & Approvals

Reference Bastrop Land Use & Community Image

# **FEMA Flood Zone Map**





### 5.01 to 20.38 ACRES BASTROP



### 5.01 to 20.38 ACRES BASTROP

### **ZONING MAP**



### **SURVEY**