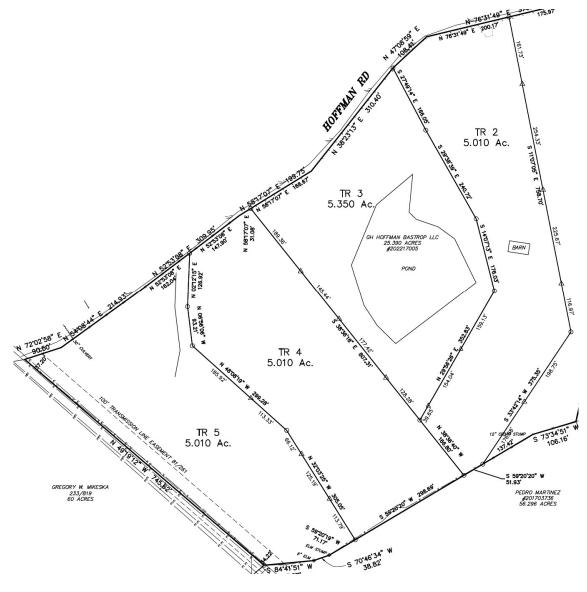

that can be subdivided off in 5-acre increments to fit your next project. Perfect for your ideal spacious development ranging from an Eco-Lodge to an open-air family venue.

# **Property Summary**

Address Lots 2 - 5, 227 Hoffman Road, Bastrop, TX 78602

Asking Price Contact Owner, Depends on Desired Lots

**Total Land** 

Area

5.01 acres to 20.38 acres

Jurisdiction City of Bastrop

Zoning P-2 Rural Residential

Character

District

Bastrop ETJ (Lost Pines District)

Utilities Electric available from road, well & septic required

Floodplain No portion of site in the FEMA Flood Zone

Permitting & Approvals

Reference Bastrop Land Use & Community Image

# **FEMA Flood Zone Map**





### 5.01 to 20.38 ACRES BASTROP



### 5.01 to 20.38 ACRES BASTROP

### **ZONING MAP**



### **SURVEY**