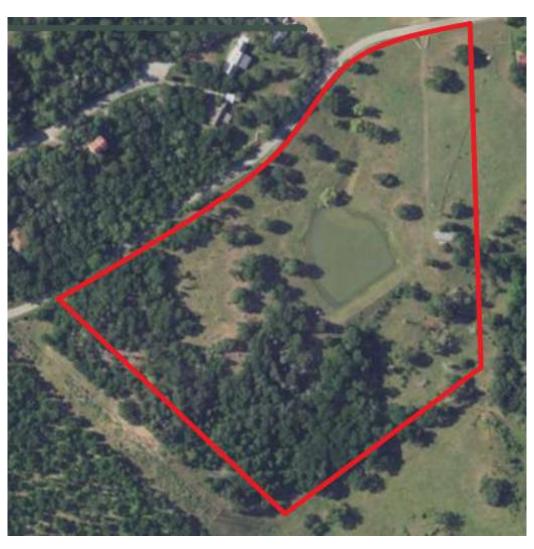

t notice.



#### 5.01 to 20.38 ACRES BASTROP

# **Executive Summary**

An ideal property with rural open lots that can be subdivided off in 5-acre increments to fit your next project. Perfect for your ideal spacious development ranging from an Eco-Lodge to an open-air family venue.

# **Property Summary**

Address Lots 2 - 5, 227 Hoffman Road, Bastrop, TX 78602

Asking Price Contact Owner, Depends on Desired Lots

**Total Land** 

Area

5.01 acres to 20.38 acres

Jurisdiction City of Bastrop

Zoning P-2 Rural Residential

Character

District

Bastrop ETJ (Lost Pines District)

Utilities Electric available from road, well & septic required

Floodplain No portion of site in the FEMA Flood Zone

Permitting & Approvals

Reference Bastrop Land Use & Community Image

# **FEMA Flood Zone Map**





### 5.01 to 20.38 ACRES BASTROP



### 5.01 to 20.38 ACRES BASTROP

### **ZONING MAP**



### **SURVEY**