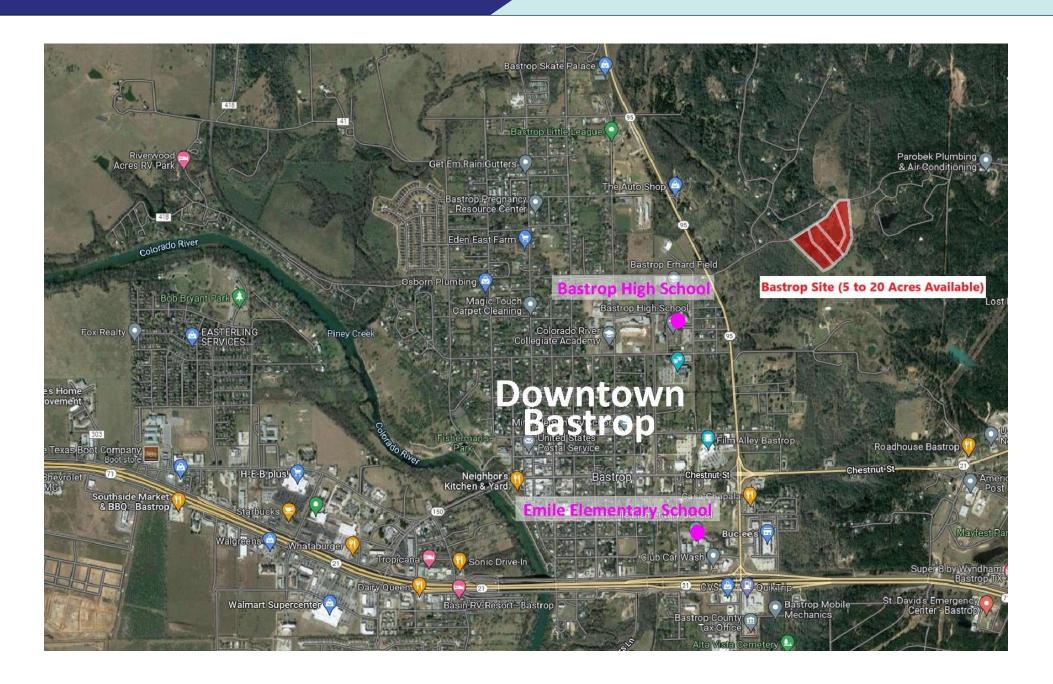

BASTROP

# **Executive Summary**

An ideal property with rural open lots that can be subdivided off in 5-acre increments to fit your next project. Perfect for your ideal spacious development ranging from an Eco-Lodge to an open-air family venue.

# **Property Summary**

Address Lots 2 - 5, 227 Hoffman Road, Bastrop, TX 78602

Asking Price Contact Owner, Depends on Desired Lots

**Total Land** 

Area

5.01 acres to 20.38 acres

Jurisdiction City of Bastrop

Zoning P-2 Rural Residential

Character

District

Bastrop ETJ (Lost Pines District)

Utilities Electric available from road, well & septic required

Floodplain No portion of site in the FEMA Flood Zone

Permitting & Approvals

Reference Bastrop Land Use & Community Image

# **FEMA Flood Zone Map**





### 5.01 to 20.38 ACRES BASTROP



### 5.01 to 20.38 ACRES BASTROP

### **ZONING MAP**



### **SURVEY**