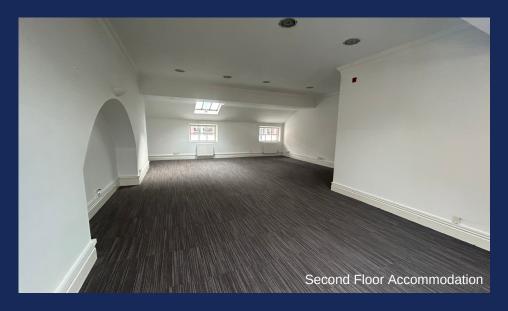

#### Description

62 Wellington Street is a self-contained mid-terrace period building, which provides modern office accommodation arranged over three floors. The property benefits from the following specification:

- Open plan office accommodation
- Integrated meeting rooms
- · Carpeted throughout
- Plastered and painted walls
- Gas fired central heating
- · Perimeter trunking
- Kitchen
- Male / Female WC's
- · Dedicated car parking area

#### Accommodation

| Description          | Approx. Net Internal Floor Area |       |
|----------------------|---------------------------------|-------|
|                      | Sq M                            | Sq Ft |
| Office accommodation | 192.96                          | 2,077 |
| Total                | 192.96                          | 2,077 |