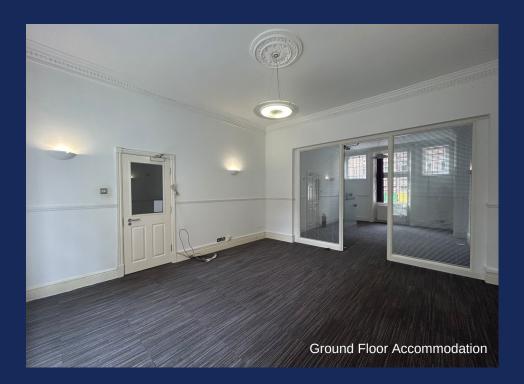

#### Description

62 Wellington Street is a self-contained mid-terrace period building, which provides modern office accommodation arranged over three floors. The property benefits from the following specification:

- Open plan office accommodation
- Integrated meeting rooms
- · Carpeted throughout
- Plastered and painted walls
- Gas fired central heating
- · Perimeter trunking
- Kitchen
- Male / Female WC's
- · Dedicated car parking area

#### Accommodation

| Description          | Approx. Net Internal Floor Area |       |
|----------------------|---------------------------------|-------|
|                      | Sq M                            | Sq Ft |
| Office accommodation | 192.96                          | 2,077 |
| Total                | 192.96                          | 2,077 |