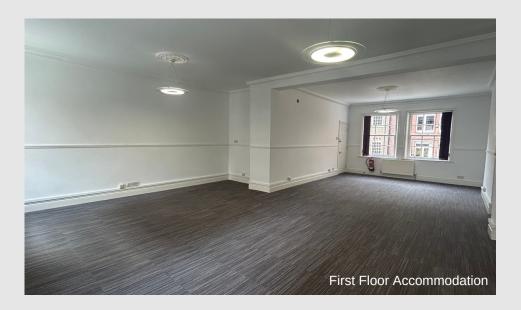

#### Description

62 Wellington Street is a self-contained mid-terrace period building, which provides modern office accommodation arranged over three floors. The property benefits from the following specification:

- Open plan office accommodation
- Integrated meeting rooms
- · Carpeted throughout
- Plastered and painted walls
- Gas fired central heating
- · Perimeter trunking
- Kitchen
- Male / Female WC's
- · Dedicated car parking area

#### Accommodation

| Description          | Approx. Net Internal Floor Area |       |
|----------------------|---------------------------------|-------|
|                      | Sq M                            | Sq Ft |
| Office accommodation | 192.96                          | 2,077 |
| Total                | 192.96                          | 2,077 |