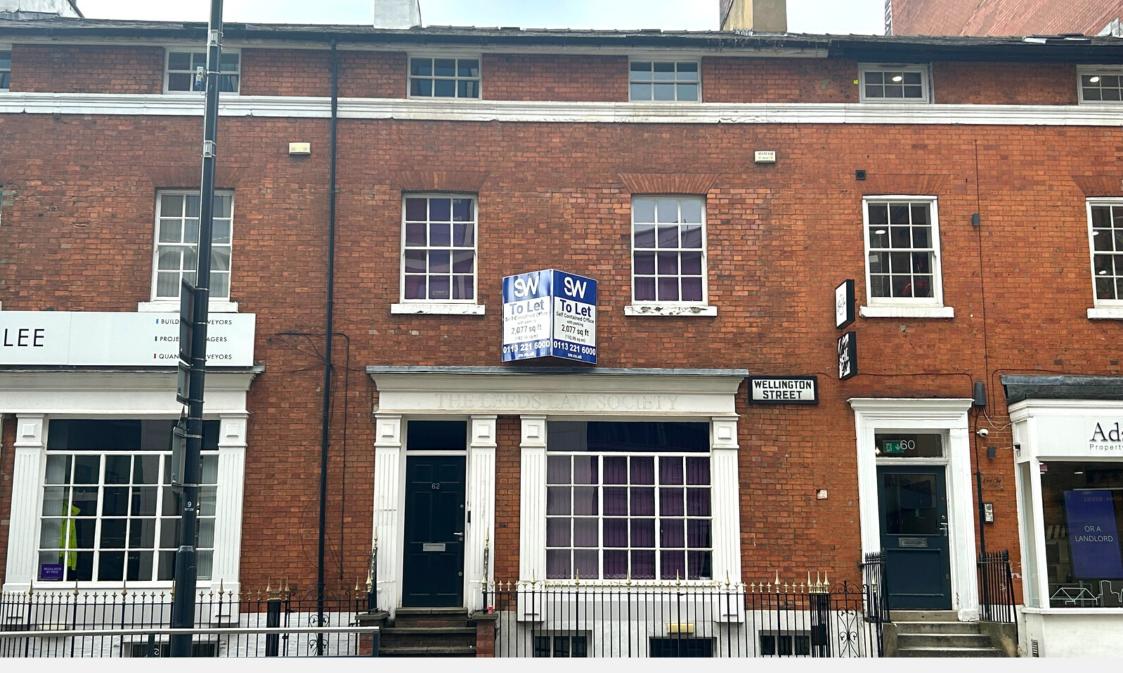

#### Location

The property is prominently situated fronting onto Wellington Street between the intersections with Britannia Street and King Street, approximately 400 yards from City Square and Leeds Train Station. The building is ideally positioned within the central business district of Leeds for a variety of professional and financial office occupiers.

#### Description

62 Wellington Street is a self-contained mid-terrace period building, which provides modern office accommodation arranged over three floors. The property benefits from the following specification: