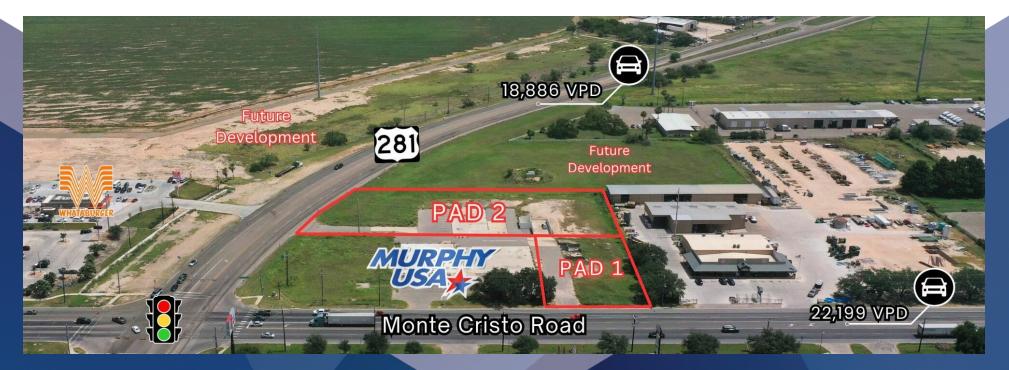

## **PROPERTY DESCRIPTION**

+/- 1.39 acre tract located in a fast-growing area adjacent to Murphy's USA. This high traffic location sits at a signal-controlled intersection and has proximity to I-69C, the Hidalgo County Courthouse, and the University of Texas Rio Grande Valley. Ideal location for any user.

### **PROPERTY HIGHLIGHTS**

- Excellent, North Edinburg Location
- Hard Corner Property
- High Traffic
- Excellent Visibility
- Proximity to US Highway 281

Daniel Galvan, SIOR, CCIM 956 451 2983 dgalvan@cbcriograndevalley.com

### OFFERING SUMMARY

| Sale Price: | \$1,000,000       |
|-------------|-------------------|
| Lot Size:   | +/- 1.39 Acres    |
| VPD:        | +/- 18,886        |
| Market:     | Rio Grande Valley |
| Submarket:  | Edinburg          |