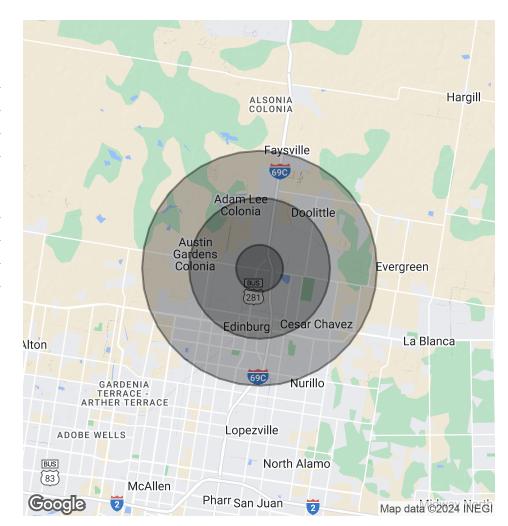

| POPULATION           | 1 MILE    | 3 MILES   | 5 MILES   |
|----------------------|-----------|-----------|-----------|
| Total Population     | 4,016     | 49,796    | 115,980   |
| Average Age          | 33        | 33        | 34        |
| Average Age (Male)   | 31        | 32        | 33        |
| Average Age (Female) | 34        | 34        | 34        |
|                      |           |           |           |
| HOUSEHOLDS & INCOME  | 1 MILE    | 3 MILES   | 5 MILES   |
| Total Households     | 1,107     | 16,278    | 36,648    |
| # of Persons per HH  | 3.6       | 3.1       | 3.2       |
| Average HH Income    | \$62,838  | \$62,280  | \$71,039  |
| Average House Value  | \$161,248 | \$168,404 | \$193,052 |

Demographics data derived from AlphaMap

Daniel Galvan, SIOR, CCIM 956 451 2983 dgalvan@cbcriograndevalley.com