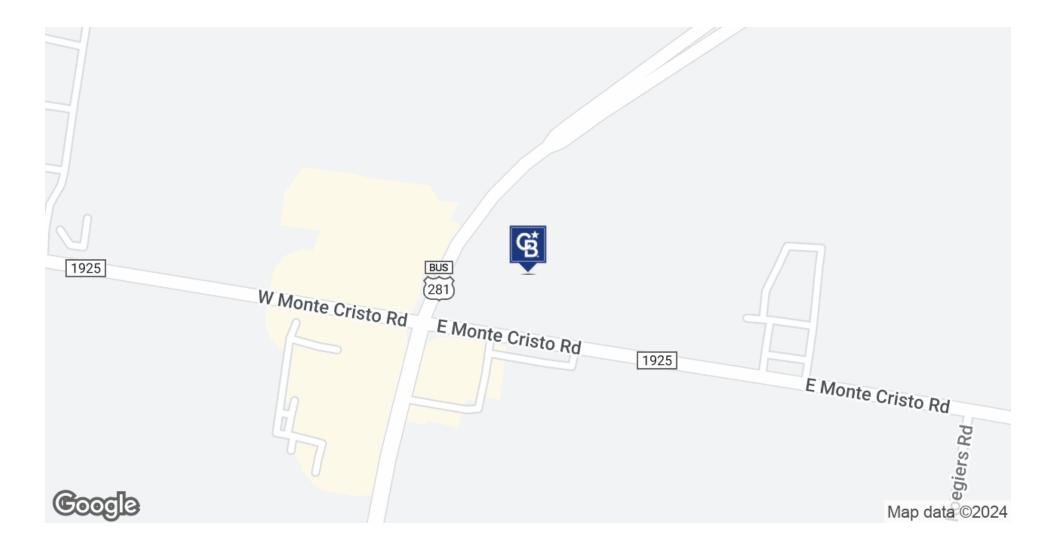

## **PROPERTY DESCRIPTION**

+/- 1.39 acre tract located in a fast-growing area adjacent to Murphy's USA. This high traffic location sits at a signal-controlled intersection and has proximity to I-69C, the Hidalgo County Courthouse, and the University of Texas Rio Grande Valley. Ideal location for any user.

### **PROPERTY HIGHLIGHTS**

- Excellent, North Edinburg Location
- Hard Corner Property
- High Traffic
- Excellent Visibility
- Proximity to US Highway 281

Daniel Galvan, SIOR, CCIM 956 451 2983 dgalvan@cbcriograndevalley.com