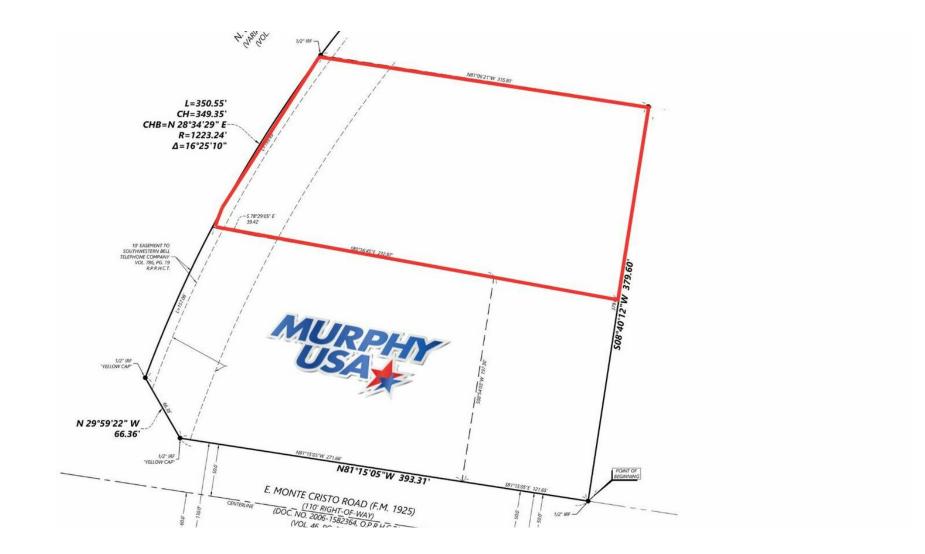

## **PROPERTY DESCRIPTION**

+/- 1.39 acre tract located in a fast-growing area adjacent to Murphy's USA. This high traffic location sits at a signal-controlled intersection and has proximity to I-69C, the Hidalgo County Courthouse, and the University of Texas Rio Grande Valley. Ideal location for any user.

### **PROPERTY HIGHLIGHTS**

- Excellent, North Edinburg Location
- Hard Corner Property
- High Traffic
- Excellent Visibility
- Proximity to US Highway 281

Daniel Galvan, SIOR, CCIM 956 451 2983 dgalvan@cbcriograndevalley.com

### OFFERING SUMMARY

| Sale Price: | \$1,000,000       |
|-------------|-------------------|
| Lot Size:   | +/- 1.39 Acres    |
| VPD:        | +/- 18,886        |
| Market:     | Rio Grande Valley |
| Submarket:  | Edinburg          |