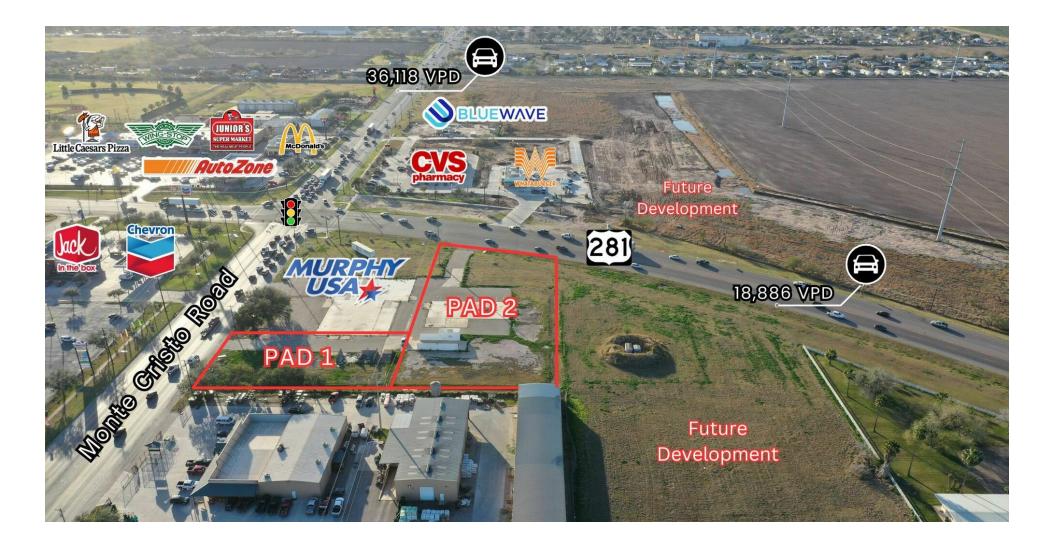

## **PROPERTY DESCRIPTION**

+/- 1.39 acre tract located in a fast-growing area adjacent to Murphy's USA. This high traffic location sits at a signal-controlled intersection and has proximity to I-69C, the Hidalgo County Courthouse, and the University of Texas Rio Grande Valley. Ideal location for any user.

### **PROPERTY HIGHLIGHTS**

- Excellent, North Edinburg Location
- Hard Corner Property
- High Traffic
- Excellent Visibility
- Proximity to US Highway 281

Daniel Galvan, SIOR, CCIM 956 451 2983 dgalvan@cbcriograndevalley.com

### OFFERING SUMMARY

| Sale Price: | \$1,000,000       |
|-------------|-------------------|
| Lot Size:   | +/- 1.39 Acres    |
| VPD:        | +/- 18,886        |
| Market:     | Rio Grande Valley |
| Submarket:  | Edinburg          |