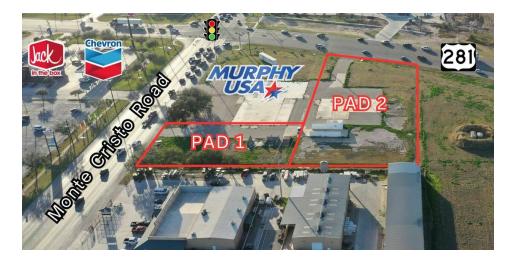

## **PROPERTY DESCRIPTION**

+/- 1.39 acre tract located in a fast-growing area adjacent to Murphy's USA. This high traffic location sits at a signal-controlled intersection and has proximity to I-69C, the Hidalgo County Courthouse, and the University of Texas Rio Grande Valley. Ideal location for any user.

### **PROPERTY HIGHLIGHTS**

- Excellent, North Edinburg Location
- Hard Corner Property
- High Traffic
- Excellent Visibility
- Proximity to US Highway 281

Daniel Galvan, SIOR, CCIM 956 451 2983 dgalvan@cbcriograndevalley.com