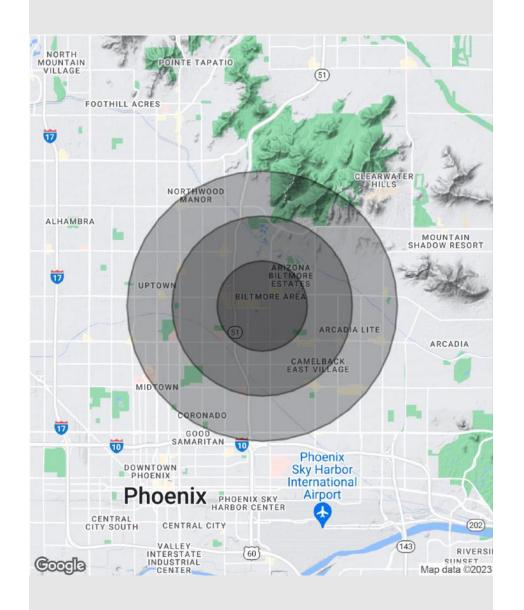

## **DEMOGRAPHICS**

## BILTMORE MEDICAL MALL 2222 E HIGHLAND AVE PHOENIX, AZ 85016

| Population              | 1 Mile    | 2 Mile    | 3 Mile    |
|-------------------------|-----------|-----------|-----------|
| Total<br>Population     | 14,072    | 57,936    | 130,897   |
| Average Age             | 37.7      | 36.9      | 36.0      |
| Average Age<br>(Male)   | 37.0      | 36.9      | 35.4      |
| Average Age<br>(Female) | 40.1      | 37.7      | 36.8      |
| Households              |           |           |           |
| Total<br>Households     | 7,144     | 27,175    | 56,860    |
| # of Persons<br>per HH  | 2.0       | 2.1       | 2.3       |
| Income                  |           |           |           |
| Average HH<br>Income    | \$77,511  | \$68,730  | \$65,575  |
| Average House<br>Value  | \$585,445 | \$365,570 | \$356,797 |