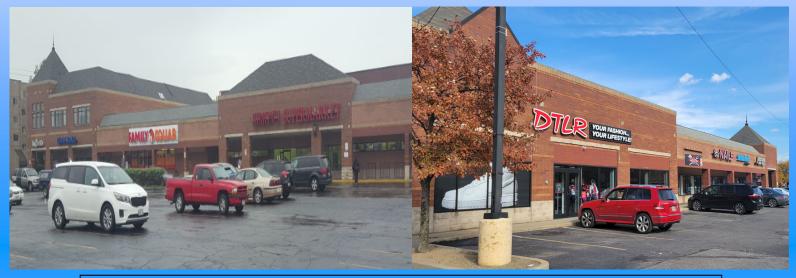

## The Shops at Church Square Cleveland, Ohio

1,150 - 25,000 square feet available

**Description:** 7901 - 8101 Euclid Avenue. The main entrance sits on the Northeast corner of Euclid Ave and E. 79th and extends over to Chester Avenue. The center is 109,547 square feet.

**Co-Tenants:** Simon's Supermarket, Family Dollar, Rent A Center, DTLR, Spins Laundromat, Planned Parenthood, US Bank, Jackson Hewitt, Midtown License Bureau, etc.

Nearby Tenants: Aldi's, Dave's Supermarket, CVS, Cleveland Clinic, Cleveland State, etc.