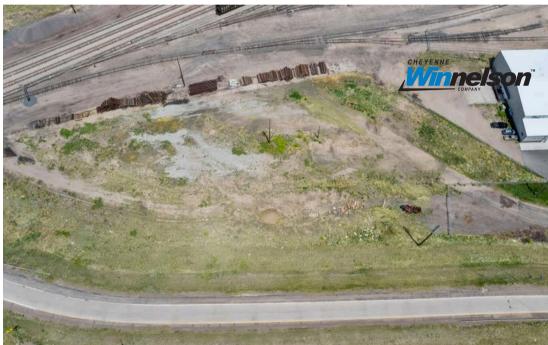

# ASKING \$0.36/SF

For Lease: Prime Light Industrial Commercial Lot

innelson

This exceptional 2.3-acre commercial lot, located at 2610 Missile Drive in Cheyenne, Wyoming, is now available for lease. Zoned for light industrial use, the property offers unparalleled strategic advantages. Positioned directly off Interstate 25, it provides excellent accessibility and unmatched proximity to Interstate 80, making it an ideal location for efficient logistics and transportation.

### PROPERTY HIGHLIGHTS

- 100,188 SF
- 2.3 Acres
- Light Industrial Zoned
- Interstate Access
- Potential Rail Service
- Unparalled Signage Exposure

# CHEYENNE, WY

Leasing at an attractive rate of \$0.36 per square foot per year, this lot is perfect for a laydown yard or outside storage, catering specifically to industrial and commercial users. The site also benefits from exceptional sign exposure along high-traffic corridors, significantly enhancing business visibility and marketing opportunities. Additionally, the property has the potential to be served by rail, with access to both BNSF and Union Pacific (UP), further expanding its logistical capabilities.