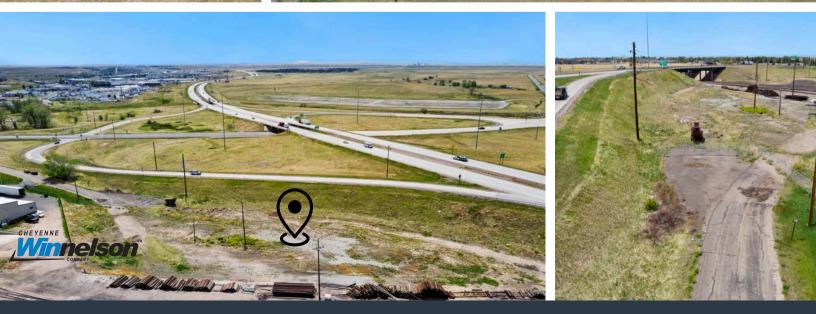

# ASKING \$0.36/SF

For Lease: Prime Light Industrial Commercial Lot

innelson

This exceptional 2.3-acre commercial lot, located at 2610 Missile Drive in Cheyenne, Wyoming, is now available for lease. Zoned for light industrial use, the property offers unparalleled strategic advantages. Positioned directly off Interstate 25, it provides excellent accessibility and unmatched proximity to Interstate 80, making it an ideal location for efficient logistics and transportation.

### PROPERTY HIGHLIGHTS

- 100,188 SF
- 2.3 Acres
- Light Industrial Zoned
- Interstate Access
- Potential Rail Service
- Unparalled Signage Exposure

# CHEYENNE, WY

Leasing at an attractive rate of \$0.36 per square foot per year, this lot is perfect for a laydown yard or outside storage, catering specifically to industrial and commercial users. The site also benefits from exceptional sign exposure along high-traffic corridors, significantly enhancing business visibility and marketing opportunities. Additionally, the property has the potential to be served by rail, with access to both BNSF and Union Pacific (UP), further expanding its logistical capabilities.