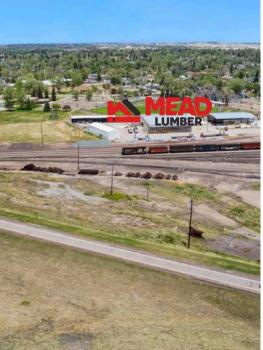

### NEARBY AMENITIES

- Interstate 25
- Interstate 80
- FE Warren AFB
- Neighboring Business
  - Mead Lumber
  - Cheyenne Winnelson
  - Halladay Motors-Buick, GMC
  - Ken Garf-Ford
  - Subaru
  - Dallas Terrel-Chevrolet