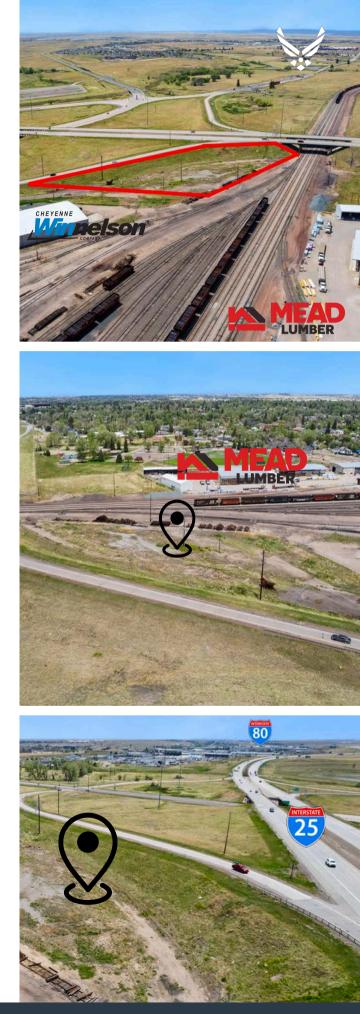

# ASKING \$0.36/SF

For Lease: Prime Light Industrial Commercial Lot

innelson

This exceptional 2.3-acre commercial lot, located at 2610 Missile Drive in Cheyenne, Wyoming, is now available for lease. Zoned for light industrial use, the property offers unparalleled strategic advantages. Positioned directly off Interstate 25, it provides excellent accessibility and unmatched proximity to Interstate 80, making it an ideal location for efficient logistics and transportation.

### PROPERTY HIGHLIGHTS

- 100,188 SF
- 2.3 Acres
- Light Industrial Zoned
- Interstate Access
- Potential Rail Service
- Unparalled Signage Exposure

# CHEYENNE, WY

Leasing at an attractive rate of \$0.36 per square foot per year, this lot is perfect for a laydown yard or outside storage, catering specifically to industrial and commercial users. The site also benefits from exceptional sign exposure along high-traffic corridors, significantly enhancing business visibility and marketing opportunities. Additionally, the property has the potential to be served by rail, with access to both BNSF and Union Pacific (UP), further expanding its logistical capabilities.

### NEARBY AMENITIES

- Interstate 25
- Interstate 80
- FE Warren AFB
- Neighboring Business
  - Mead Lumber
  - Cheyenne Winnelson
  - Halladay Motors-Buick, GMC
  - Ken Garf-Ford
  - Subaru
  - Dallas Terrel-Chevrolet