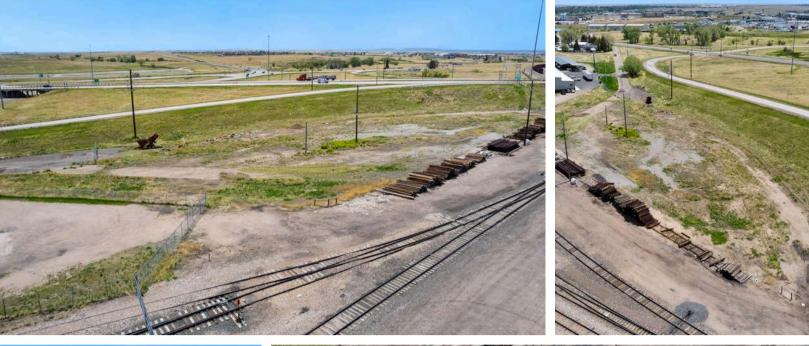

# ASKING \$0.36/SF

For Lease: Prime Light Industrial Commercial Lot

innelson

This exceptional 2.3-acre commercial lot, located at 2610 Missile Drive in Cheyenne, Wyoming, is now available for lease. Zoned for light industrial use, the property offers unparalleled strategic advantages. Positioned directly off Interstate 25, it provides excellent accessibility and unmatched proximity to Interstate 80, making it an ideal location for efficient logistics and transportation.

### PROPERTY HIGHLIGHTS

- 100,188 SF
- 2.3 Acres
- Light Industrial Zoned
- Interstate Access
- Potential Rail Service
- Unparalled Signage Exposure

# CHEYENNE, WY

Leasing at an attractive rate of \$0.36 per square foot per year, this lot is perfect for a laydown yard or outside storage, catering specifically to industrial and commercial users. The site also benefits from exceptional sign exposure along high-traffic corridors, significantly enhancing business visibility and marketing opportunities. Additionally, the property has the potential to be served by rail, with access to both BNSF and Union Pacific (UP), further expanding its logistical capabilities.