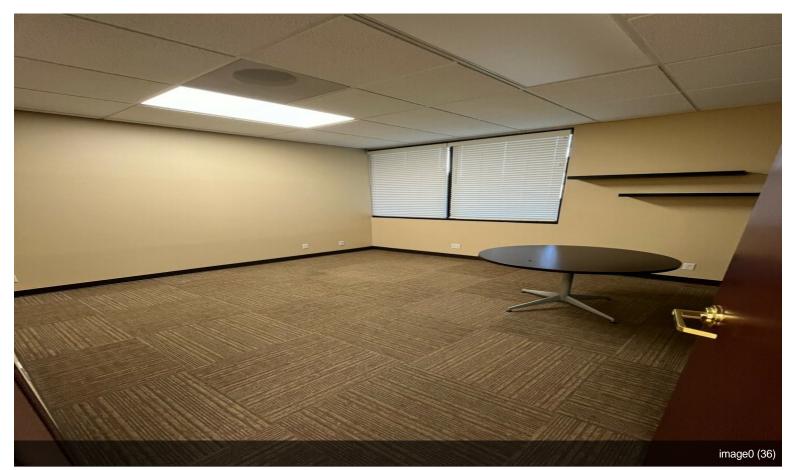

#### 1110 N Five Mile Rd

\$22.44 /SF/YR

This Five Mile office gets a tremendous amount of road traffic. This specific office space that is available is facing the road and has a clear view from cars passing by. This property hosts plenty of parking space as the building is surrounded by the parking lot. Office has been updated with new floorings in the past couple of years and the floors are still in great shape. There are 3 large office spaces as well as a large conference room. You will also have a great entrance area for a reception desk or similar use, plenty of space to creativity. The Five Mile building currently has 4 other tenants such as a tax firm, chiropractic firm, and a couple small businesses that take up single...

#### 1st Floor Ste 100

| Space Available | 1,227 SF           | Great space for rent on a busy road. The office consists of<br>3 spacious offices and 1 conference room. There is also a<br>great entry room for a receptionist. \$600 in CAM per<br>month. |
|-----------------|--------------------|---------------------------------------------------------------------------------------------------------------------------------------------------------------------------------------------|
| Rental Rate     | \$22.44 /SF/YR     |                                                                                                                                                                                             |
| Date Available  | September 01, 2024 |                                                                                                                                                                                             |
| Service Type    | Modified Gross     |                                                                                                                                                                                             |
| Space Type      | New                |                                                                                                                                                                                             |
| Space Use       | Office             |                                                                                                                                                                                             |
| Lease Term      | 2 - 5 Years        |                                                                                                                                                                                             |
|                 |                    |                                                                                                                                                                                             |

1110 N Five Mile Rd, Boise, ID 83713

This Five Mile office gets a tremendous amount of road traffic. This specific office space that is available is facing the road and has a clear view from cars passing by. This property hosts plenty of parking space as the building is surrounded by the parking lot. Office has been updated with new floorings in the past couple of years and the floors are still in great shape. There are 3 large office spaces as well as a large conference room. You will also have a great entrance area for a reception desk or similar use, plenty of space to creativity. The Five Mile building currently has 4 other tenants such as a tax firm, chiropractic firm, and a couple small businesses that take up single office spaces. You will have shared bathrooms for the building with a back entrance to the rest of the building.

## **Property Photos**