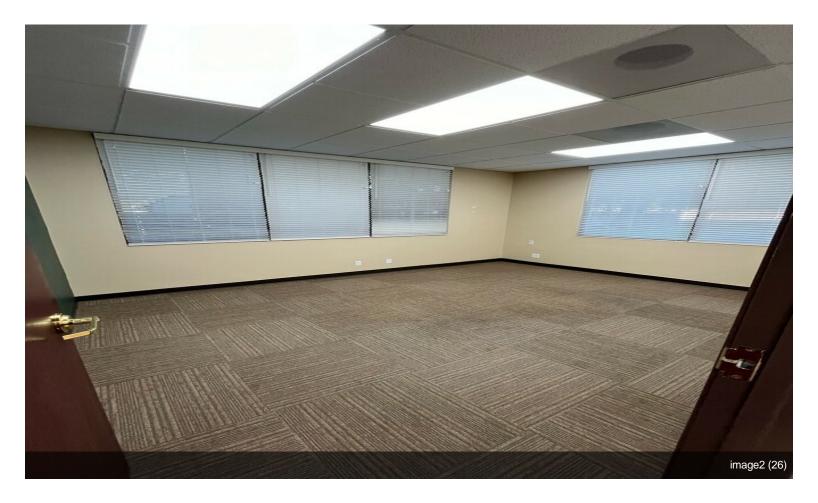

#### 1110 N Five Mile Rd

\$22.44 /SF/YR

This Five Mile office gets a tremendous amount of road traffic. This specific office space that is available is facing the road and has a clear view from cars passing by. This property hosts plenty of parking space as the building is surrounded by the parking lot. Office has been updated with new floorings in the past couple of years and the floors are still in great shape. There are 3 large office spaces as well as a large conference room. You will also have a great entrance area for a reception desk or similar use, plenty of space to creativity. The Five Mile building currently has 4 other tenants such as a tax firm, chiropractic firm, and a couple small businesses that take up single...

#### 1st Floor Ste 100

| Space Available | 1,227 SF           | Great space for rent on a busy road. The office consists of<br>3 spacious offices and 1 conference room. There is also a<br>great entry room for a receptionist. \$600 in CAM per<br>month. |
|-----------------|--------------------|---------------------------------------------------------------------------------------------------------------------------------------------------------------------------------------------|
| Rental Rate     | \$22.44 /SF/YR     |                                                                                                                                                                                             |
| Date Available  | September 01, 2024 |                                                                                                                                                                                             |
| Service Type    | Modified Gross     |                                                                                                                                                                                             |
| Space Type      | New                |                                                                                                                                                                                             |
| Space Use       | Office             |                                                                                                                                                                                             |
| Lease Term      | 2 - 5 Years        |                                                                                                                                                                                             |
|                 |                    |                                                                                                                                                                                             |

1110 N Five Mile Rd, Boise, ID 83713

This Five Mile office gets a tremendous amount of road traffic. This specific office space that is available is facing the road and has a clear view from cars passing by. This property hosts plenty of parking space as the building is surrounded by the parking lot. Office has been updated with new floorings in the past couple of years and the floors are still in great shape. There are 3 large office spaces as well as a large conference room. You will also have a great entrance area for a reception desk or similar use, plenty of space to creativity. The Five Mile building currently has 4 other tenants such as a tax firm, chiropractic firm, and a couple small businesses that take up single office spaces. You will have shared bathrooms for the building with a back entrance to the rest of the building.

## **Property Photos**