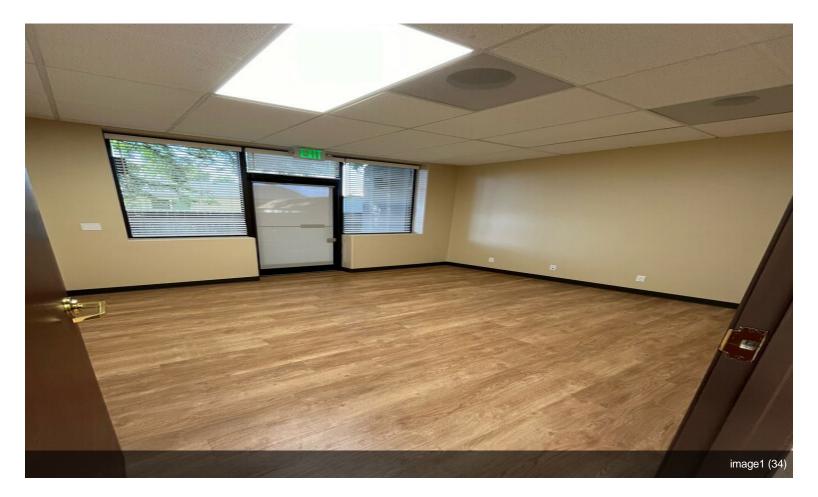

#### 1110 N Five Mile Rd

\$22.44 /SF/YR

This Five Mile office gets a tremendous amount of road traffic. This specific office space that is available is facing the road and has a clear view from cars passing by. This property hosts plenty of parking space as the building is surrounded by the parking lot. Office has been updated with new floorings in the past couple of years and the floors are still in great shape. There are 3 large office spaces as well as a large conference room. You will also have a great entrance area for a reception desk or similar use, plenty of space to creativity. The Five Mile building currently has 4 other tenants such as a tax firm, chiropractic firm, and a couple small businesses that take up single...

#### 1st Floor Ste 100

| Space Available | 1,227 SF           | Great space for rent on a busy road. The office consists of<br>3 spacious offices and 1 conference room. There is also a<br>great entry room for a receptionist. \$600 in CAM per<br>month. |
|-----------------|--------------------|---------------------------------------------------------------------------------------------------------------------------------------------------------------------------------------------|
| Rental Rate     | \$22.44 /SF/YR     |                                                                                                                                                                                             |
| Date Available  | September 01, 2024 |                                                                                                                                                                                             |
| Service Type    | Modified Gross     |                                                                                                                                                                                             |
| Space Type      | New                |                                                                                                                                                                                             |
| Space Use       | Office             |                                                                                                                                                                                             |
| Lease Term      | 2 - 5 Years        |                                                                                                                                                                                             |
|                 |                    |                                                                                                                                                                                             |

1110 N Five Mile Rd, Boise, ID 83713

This Five Mile office gets a tremendous amount of road traffic. This specific office space that is available is facing the road and has a clear view from cars passing by. This property hosts plenty of parking space as the building is surrounded by the parking lot. Office has been updated with new floorings in the past couple of years and the floors are still in great shape. There are 3 large office spaces as well as a large conference room. You will also have a great entrance area for a reception desk or similar use, plenty of space to creativity. The Five Mile building currently has 4 other tenants such as a tax firm, chiropractic firm, and a couple small businesses that take up single office spaces. You will have shared bathrooms for the building with a back entrance to the rest of the building.

## **Property Photos**