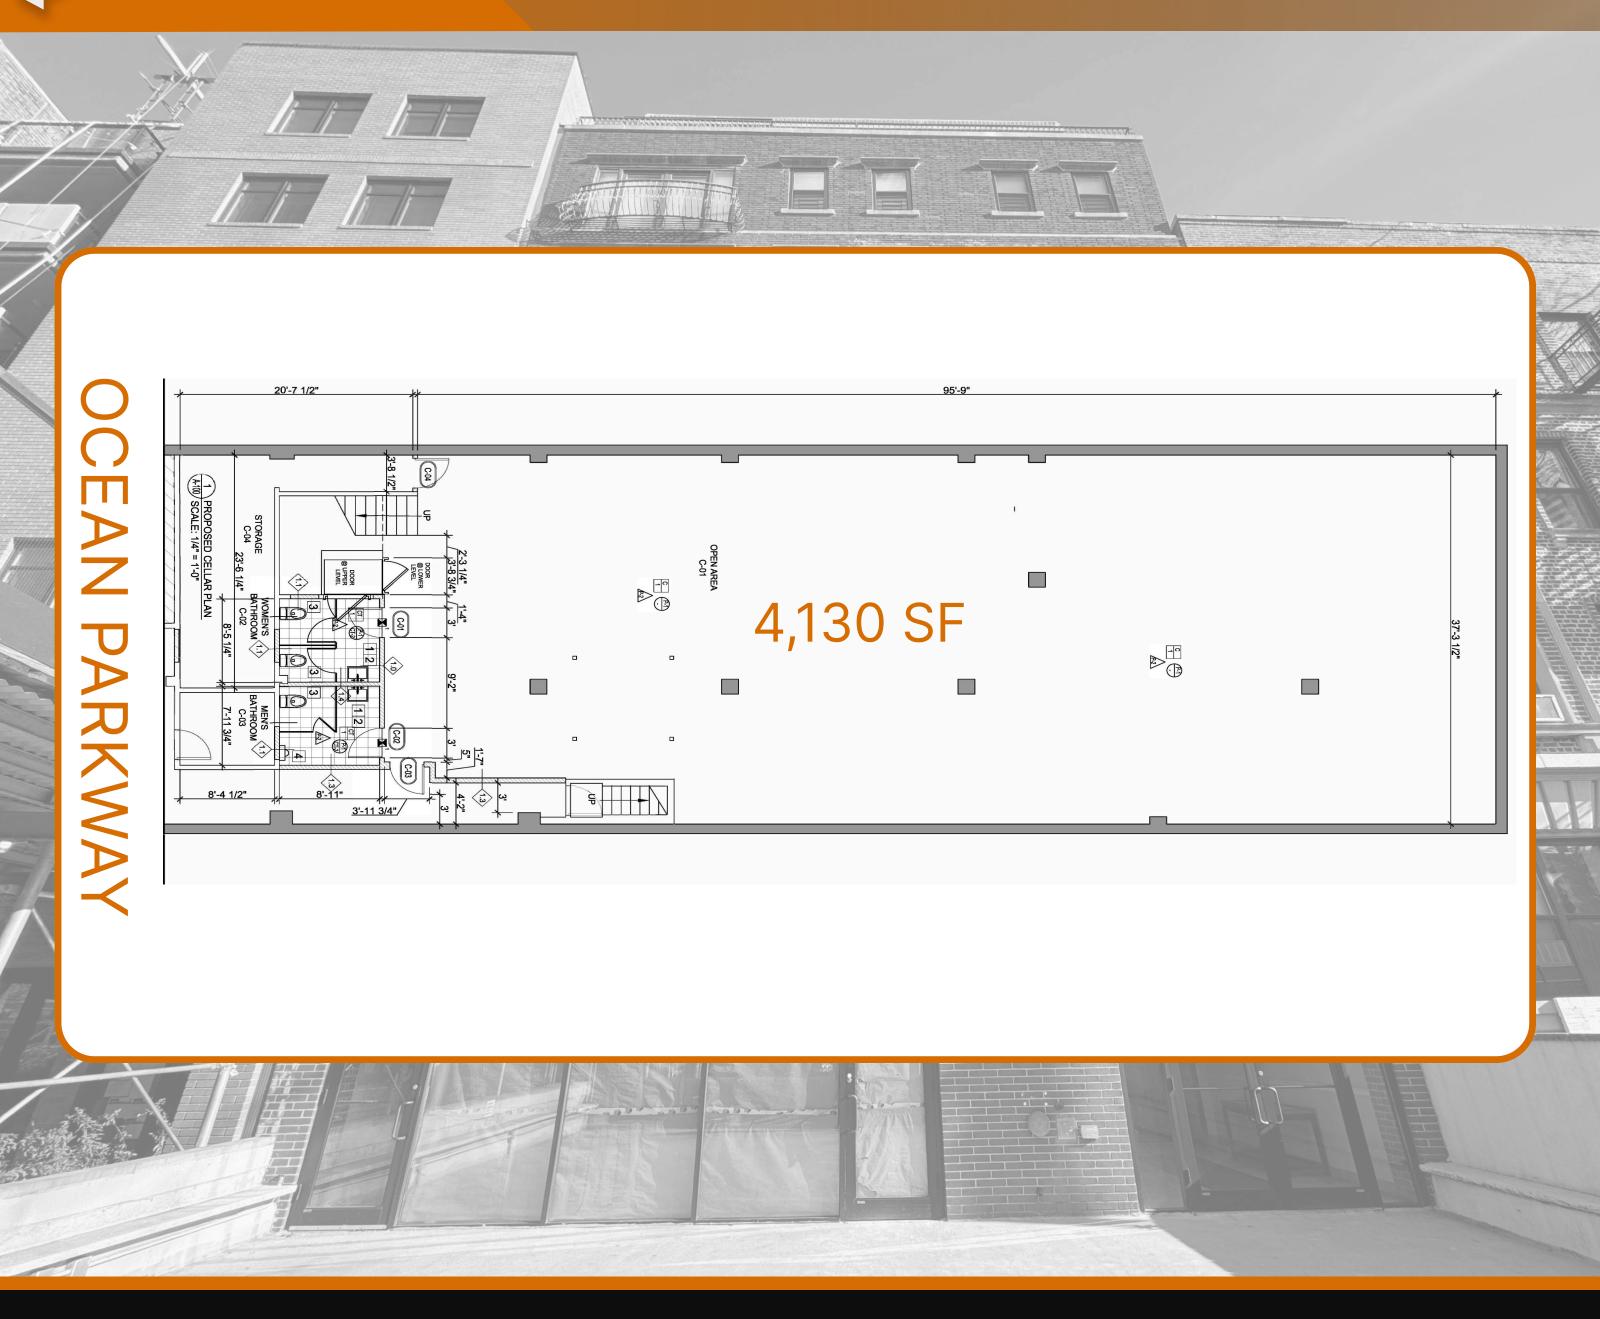

#### LOWER LEVEL FLOOR PLAN

#### PROPERTY DETAILS

**5 COMMERCIAL CONDO UNITS** 

LOWER LEVEL: 4,130 SF

**GROUND FLOOR: 710 SF** 

ADA ELEVATOR BUILDING

**COMBINED PROPERTY TAXES: \$24,295/YEAR** 

COMBINED CAM: \$2,891/MONTH

**ASKING PRICE: \$1,499,000** 