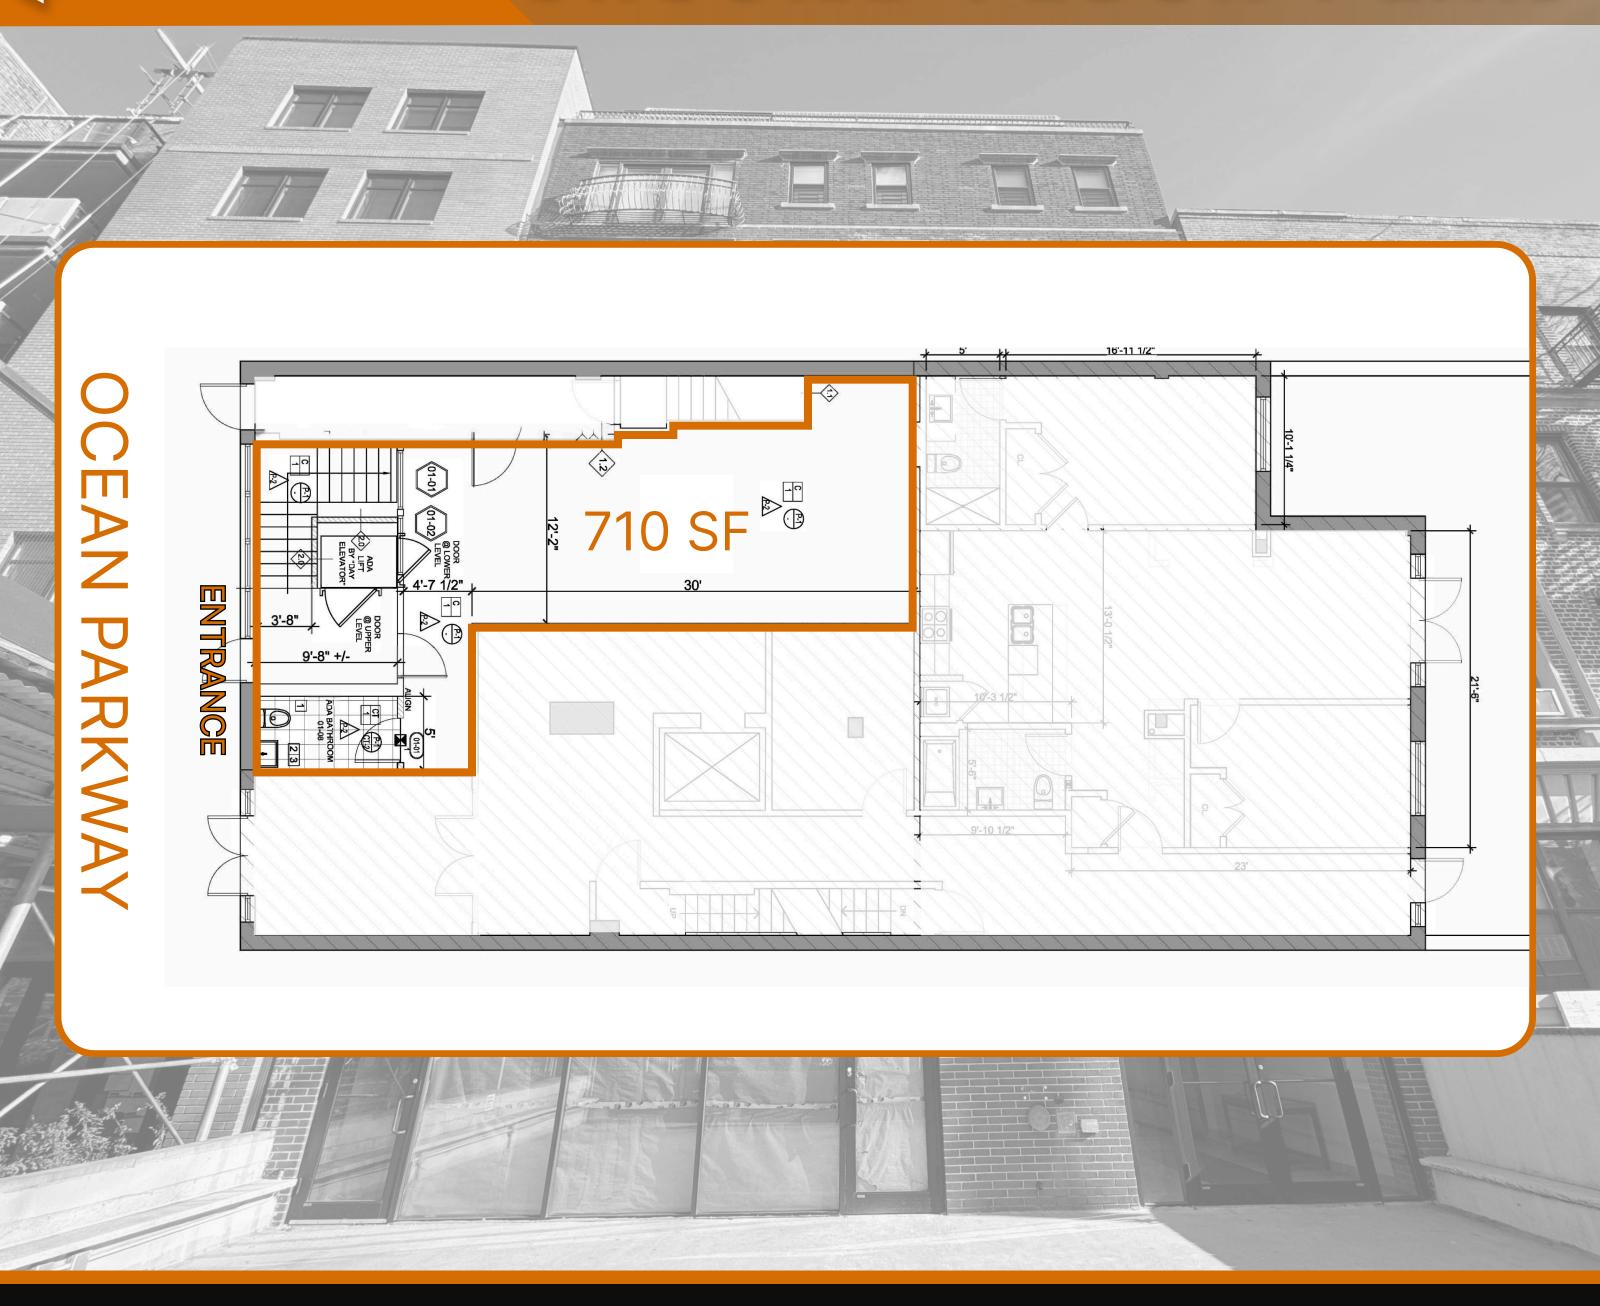

#### COMMERCIAL CONDO FOR SALE/LEASE





#### PROPERTY DETAILS

**5 COMMERCIAL CONDO UNITS** 

LOWER LEVEL: 4,130 SF

**GROUND FLOOR: 710 SF** 

ADA ELEVATOR BUILDING

**COMBINED PROPERTY TAXES: \$24,295/YEAR** 

COMBINED CAM: \$2,891/MONTH

**ASKING PRICE: \$1,499,000** 

**RENTAL RATE: \$25 PSF ANNUALLY** 



**NEIGHBORHOOD**KENSINGTON



**BLOCK & LOT** 5339-7501



**ZONING** R7A, R5, OP



## LOCATION ONERVIEW





**NEIGHBORHOOD**KENSINGTON



**BLOCK & LOT** 5339-7501



**ZONING** R7A, R5, OP



## PROPERTY PHOTOS





### GROUND FLOOR PLAN





#### LOWER LEVEL FLOOR PLAN





# 



#### **CONTACT EXCLUSIVE BROKER**



ARSEN ATBASHYAN
CELL: 917.939.3760
ARSEN@COMMERCIALACQ.COM

#### FOR MORE INFORMATION ON THIS PROPERTY PLEASE CALL OUR OFFICE: 718.517.8700

⊙ 2500 CONEY ISLAND AVENUE, 2ND FLOOR, BROOKLYN, NY 11223 🬭 917.939.3760 ビ ARSEN@COMMERCIALACQ.COM 🤁 COMMERCIALACQ.COM

COMMERCIAL ACQUISITIONS INC. HAS MADE EVERY EFFORT TO OBTAIN THE INFORMATION REGARDING THESE LISTINGS FROM SOURCES DEEMED RELIABLE. HOWEVER, WE CANNOT WARRANT THE COMPLETE ACCURACY THEREOF SUBJECT TO ERRORS, OMISSIONS, CHANGE OF PRICE, RENTAL OR OTHER CONDITIONS, PRIOR SALE, LEASE OR FINANCING, OR WITHDRAWAL WITHOUT NOTICE. WE RECOMMEND TO THE BUYER THAT ANY INFORMATION, WHICH IS OF SPECIAL INTEREST, SHOULD BE OBTAINED THROUGH INDEPENDENT VERIFICATION. AL