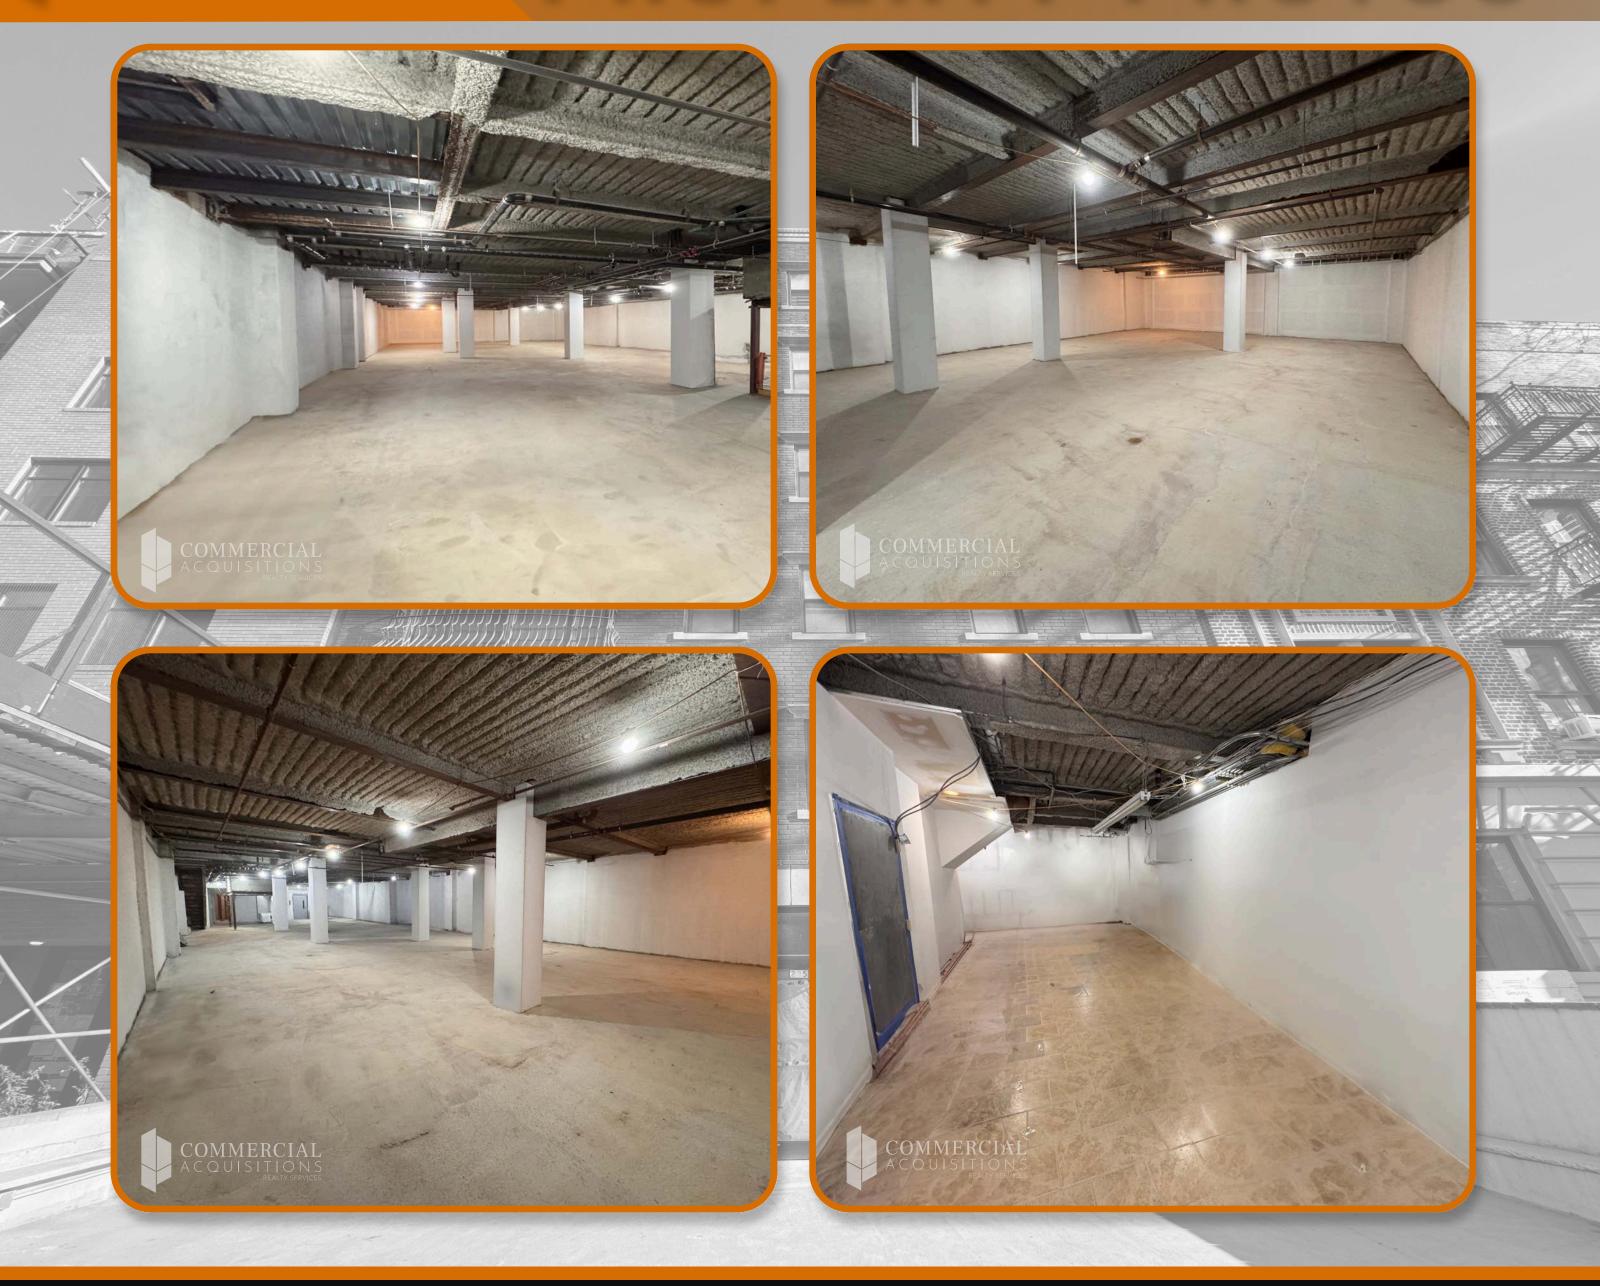

#### COMMERCIAL CONDO FOR SALE/LEASE





#### PROPERTY DETAILS

**5 COMMERCIAL CONDO UNITS** 

LOWER LEVEL: 4,130 SF

**GROUND FLOOR: 710 SF** 

ADA ELEVATOR BUILDING

**COMBINED PROPERTY TAXES: \$24,295/YEAR** 

COMBINED CAM: \$2,891/MONTH

**ASKING PRICE: \$1,499,000** 

**RENTAL RATE: \$25 PSF ANNUALLY** 



**NEIGHBORHOOD**KENSINGTON



**BLOCK & LOT** 5339-7501



**ZONING** R7A, R5, OP



## LOCATION ONERVIEW





**NEIGHBORHOOD**KENSINGTON



**BLOCK & LOT** 5339-7501



**ZONING** R7A, R5, OP



## PROPERTY PHOTOS





### GROUND FLOOR PLAN





#### LOWER LEVEL FLOOR PLAN





# 



#### **CONTACT EXCLUSIVE BROKER**



ARSEN ATBASHYAN
CELL: 917.939.3760
ARSEN@COMMERCIALACQ.COM

#### FOR MORE INFORMATION ON THIS PROPERTY PLEASE CALL OUR OFFICE: 718.517.8700

⊙ 2500 CONEY ISLAND AVENUE, 2ND FLOOR, BROOKLYN, NY 11223 🬭 917.939.3760 ビ ARSEN@COMMERCIALACQ.COM 🤁 COMMERCIALACQ.COM

COMMERCIAL ACQUISITIONS INC. HAS MADE EVERY EFFORT TO OBTAIN THE INFORMATION REGARDING THESE LISTINGS FROM SOURCES DEEMED RELIABLE. HOWEVER, WE CANNOT WARRANT THE COMPLETE ACCURACY THEREOF SUBJECT TO ERRORS, OMISSIONS, CHANGE OF PRICE, RENTAL OR OTHER CONDITIONS, PRIOR SALE, LEASE OR FINANCING, OR WITHDRAWAL WITHOUT NOTICE. WE RECOMMEND TO THE BUYER THAT ANY INFORMATION, WHICH IS OF SPECIAL INTEREST, SHOULD BE OBTAINED THROUGH I