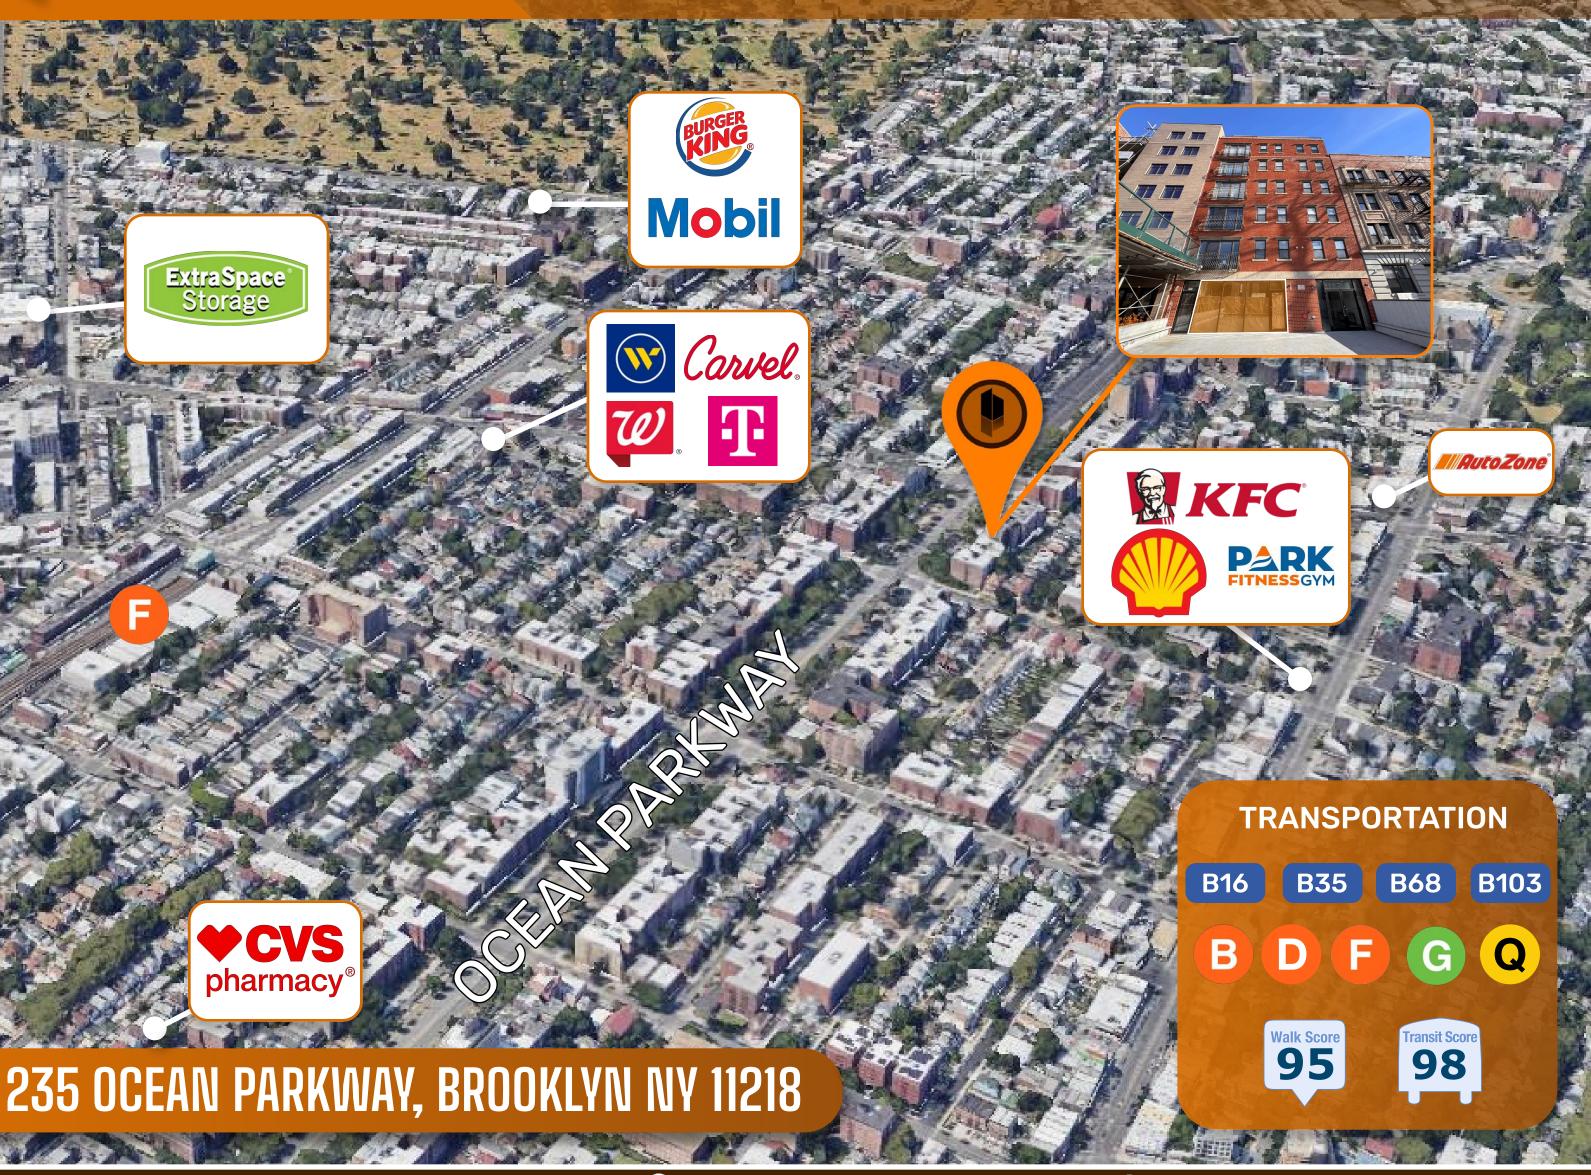

## LOCATION ONERVIEW

**NEIGHBORHOOD**KENSINGTON

**BLOCK & LOT** 5339-7501

**ZONING** R7A, R5, OP