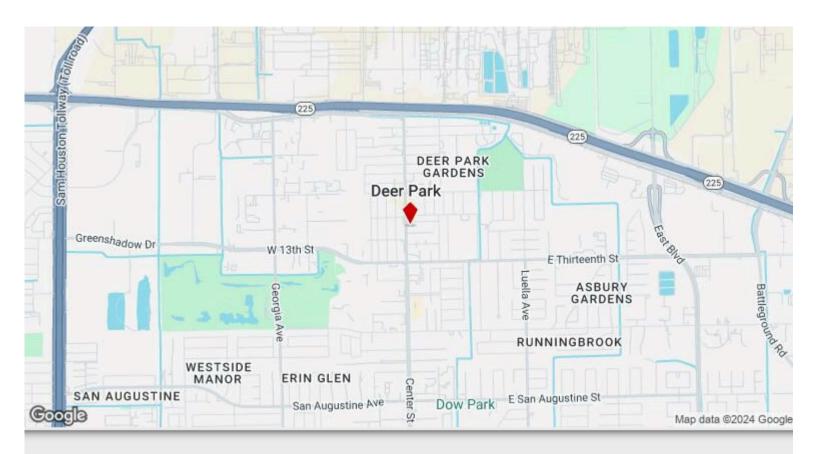

## 1009 Center St, Deer Park, TX 77536

Center Street Frontage - New Lease Opportunity in Deer Park, Texas! Searching for the perfect flex space? Don't miss this 2,380 sq ft stand-alone building, located just 1 mile from Highway 255. It includes a fully gated 5,000 sq ft lot for extra storage or parking! Property Highlights: Storefront with a spacious work or showroom area, reception area and separate office space, front and side access to the shop, large storage/inventory area in the back, and an updated HVAC system. Perfect for a showroom, office space, light manufacturing, service providers, retail, repair shop, nail salon, tile store, and more! With prime Center Street frontage, this is a fantastic opportunity for your business. -Monthly Lease: \$4,200 - Location: Deer Park, TX. Don't miss out on this excellent space! Contact me today for more details or to schedule a viewing.