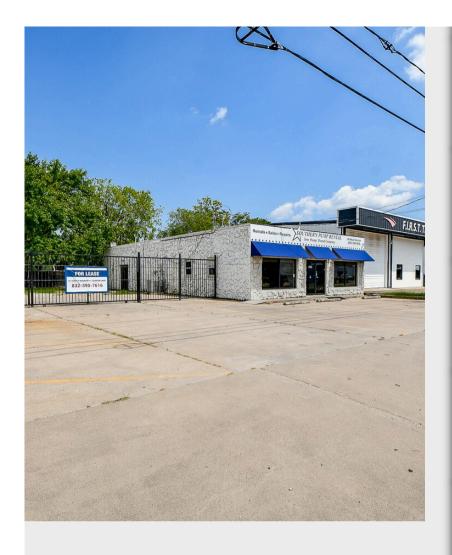

## 1009 Center St

\$21.12 /SF/YR

Center Street Frontage - New Lease Opportunity in Deer Park, Texas! Searching for the perfect flex space?

Don't miss this 2,380 sq ft stand-alone building, located just 1 mile from Highway 255. It includes a fully gated 5,000 sq ft lot for extra storage or parking! Property Highlights: Storefront with a spacious work or showroom area, reception area and separate office space, front and side access to the shop, large storage/inventory area in the back, and an updated HVAC system. Perfect for a showroom, office space, light manufacturing, service providers, retail, repair shop, nail salon, tile store, and more! With prime Center Street frontage, this is a fantastic opportunity for your business. -Monthly Lease: \$4,200 - Location: Deer

Park, TX. Don't miss out on this excellent space! Contact me today for more details or to schedule a viewing....

- Heavy Traffic Area
- •Large Signage
- •Additional Gated Parking Area
- •1 mile from HW-255

## 1009 Center St, Deer Park, TX 77536

Center Street Frontage - New Lease Opportunity in Deer Park, Texas! Searching for the perfect flex space? Don't miss this 2,380 sq ft stand-alone building, located just 1 mile from Highway 255. It includes a fully gated 5,000 sq ft lot for extra storage or parking! Property Highlights: Storefront with a spacious work or showroom area, reception area and separate office space, front and side access to the shop, large storage/inventory area in the back, and an updated HVAC system. Perfect for a showroom, office space, light manufacturing, service providers, retail, repair shop, nail salon, tile store, and more! With prime Center Street frontage, this is a fantastic opportunity for your business. -Monthly Lease: \$4,200 - Location: Deer Park, TX. Don't miss out on this excellent space! Contact me today for more details or to schedule a viewing.