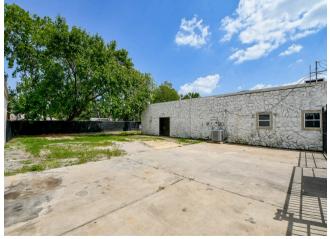

## 1009 Center St

\$21.12 /SF/YR

Center Street Frontage - New Lease Opportunity in Deer Park, Texas! Searching for the perfect flex space?

Don't miss this 2,380 sq ft stand-alone building, located just 1 mile from Highway 255. It includes a fully gated 5,000 sq ft lot for extra storage or parking! Property Highlights: Storefront with a spacious work or showroom area, reception area and separate office space, front and side access to the shop, large storage/inventory area in the back, and an updated HVAC system. Perfect for a showroom, office space, light manufacturing, service providers, retail, repair shop, nail salon, tile store, and more! With prime Center Street frontage, this is a fantastic opportunity for your business. -Monthly Lease: \$4,200 - Location: Deer

## 1009 Center St, Deer Park, TX 77536

Center Street Frontage - New Lease Opportunity in Deer Park, Texas! Searching for the perfect flex space? Don't miss this 2,380 sq ft stand-alone building, located just 1 mile from Highway 255. It includes a fully gated 5,000 sq ft lot for extra storage or parking! Property Highlights: Storefront with a spacious work or showroom area, reception area and separate office space, front and side access to the shop, large storage/inventory area in the back, and an updated HVAC system. Perfect for a showroom, office space, light manufacturing, service providers, retail, repair shop, nail salon, tile store, and more! With prime Center Street frontage, this is a fantastic opportunity for your business. -Monthly Lease: \$4,200 - Location: Deer Park, TX. Don't miss out on this excellent space! Contact me today for more details or to schedule a viewing.