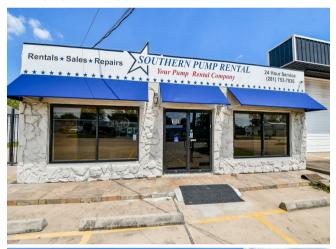

## 1009 Center St

\$21.12 /SF/YR

Center Street Frontage - New Lease Opportunity in Deer Park, Texas! Searching for the perfect flex space?

Don't miss this 2,380 sq ft stand-alone building, located just 1 mile from Highway 255. It includes a fully gated 5,000 sq ft lot for extra storage or parking! Property Highlights: Storefront with a spacious work or showroom area, reception area and separate office space, front and side access to the shop, large storage/inventory area in the back, and an updated HVAC system. Perfect for a showroom, office space, light manufacturing, service providers, retail, repair shop, nail salon, tile store, and more! With prime Center Street frontage, this is a fantastic opportunity for your business. -Monthly Lease: \$4,200 - Location: Deer

## 1009 Center St, Deer Park, TX 77536

Center Street Frontage - New Lease Opportunity in Deer Park, Texas! Searching for the perfect flex space? Don't miss this 2,380 sq ft stand-alone building, located just 1 mile from Highway 255. It includes a fully gated 5,000 sq ft lot for extra storage or parking! Property Highlights: Storefront with a spacious work or showroom area, reception area and separate office space, front and side access to the shop, large storage/inventory area in the back, and an updated HVAC system. Perfect for a showroom, office space, light manufacturing, service providers, retail, repair shop, nail salon, tile store, and more! With prime Center Street frontage, this is a fantastic opportunity for your business. -Monthly Lease: \$4,200 - Location: Deer Park, TX. Don't miss out on this excellent space! Contact me today for more details or to schedule a viewing.