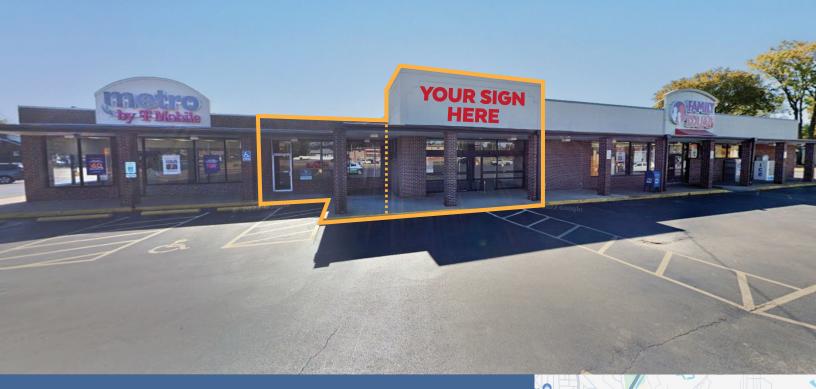

## 2,400 SF & 2,800 SF FOR LEASE

## 12-14 W. Edwardsville Rd. | Wood River, Illinois 62095

## **PROPERTY HIGHLIGHTS**

- · Adjacent Spaces Available: 2,400 SF & 2,800 SF
- · Downtown Wood River Retail Commercial District
- · Located at Signalized Intersection
- · 4 Parking Spaces per 1,000 SF
- · Basement Storage Space Available
- Lease Rate: \$10.00 PSF NNN
- · Call Broker for Property Details and Tour