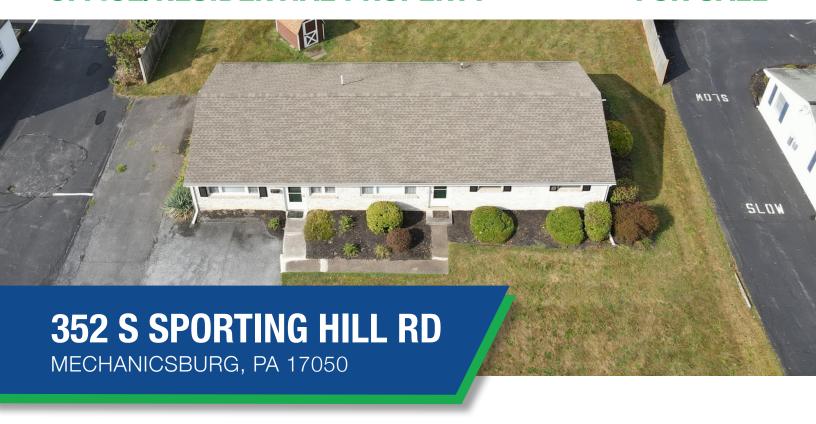

## PROPERTY OVERVIEW

Explore the seamless blend of comfort and functionality in this 2,210 SF single-story property, originally a residence transformed into an office/residential space. Boasting versatility, it's perfect for owner/user scenarios, offering immediate availibility. Features include a fully equipped kitchen, a private bathroom, and convenient off-street parking. Situated on a spacious 0.51 AC lot, this property, zoned C-L (Commercial Limited) and built in 1964, presents a unique opportunity for those seeking a home office or residential space.

## **PROPERTY SPECIFICATIONS**

| Total SF:   | 2,210 SF +/-             |
|-------------|--------------------------|
| Lot Size:   | 0.51 AC +/-              |
| Zoning:     | C-L (Commercial Limited) |
| Year Built: | 1964                     |
| Floors:     | 1                        |
| Asking:     | \$475,000                |
|             |                          |