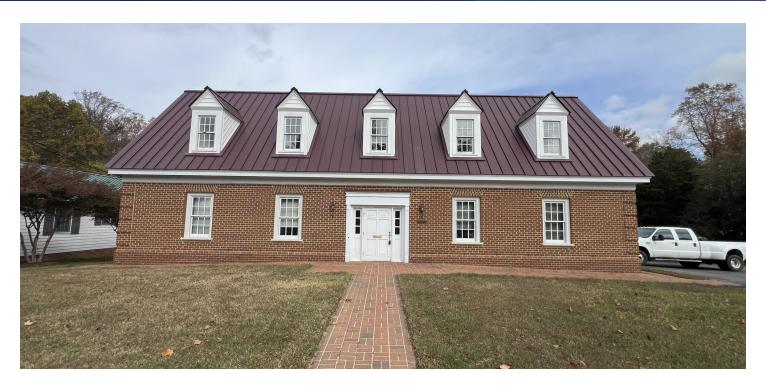

### **B&P PROFESSIONAL BUILDING**

15885 Kings Hwy Montross, VA 22520

#### PROPERTY DESCRIPTION

Introducing an exceptional Office/Investment opportunity – a prime 10,500 SF commercial property located in Montross, VA. Built in 1994, this versatile building is ideally suited for a range of commercial and industrial activities, with a zoning classification that supports diverse business ventures. Subject property offers a strategic location for maximizing visibility and accessibility.

#### PROPERTY HIGHLIGHTS

- · 3 floors totaling 10,500 SF
- -Can be used for single users or buy property and lease out remainder
- · 3 person Elevator access from lower level to 2nd floor
- · Previously used for law firm
- Zoned for Commercial/Industrial use
- · Exceptional parking available (74 spaces)
- · Versatile layout for customization