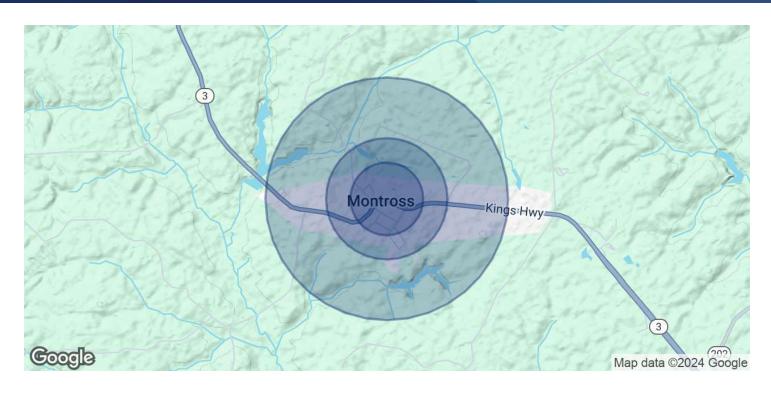

### **OFFERING SUMMARY**

Sala Prica:

| Sale Price: \$1,900,00 |           |           |            |  |
|------------------------|-----------|-----------|------------|--|
| Lot Size:              |           | 2         | .771 Acres |  |
| Building Size: 10,5    |           |           | 10,500 SF  |  |
|                        |           |           |            |  |
| DEMOGRAPHICS           | 0.3 MILES | 0.5 MILES | 1 MILE     |  |
| Total Households       | 43        | 101       | 219        |  |
| Total Population       | 94        | 218       | 474        |  |
| Average HH Income      | \$83,191  | \$83,191  | \$83,191   |  |
|                        |           |           |            |  |

### **B&P PROFESSIONAL BUILDING**

15885 Kings Hwy Montross, VA 22520

| POPULATION           | 0.3 MILES | 0.5 MILES | 1 MILE    |
|----------------------|-----------|-----------|-----------|
| Total Population     | 94        | 218       | 474       |
| Average Age          | 49        | 49        | 49        |
| Average Age (Male)   | 47        | 48        | 47        |
| Average Age (Female) | 51        | 51        | 51        |
| HOUSEHOLDS & INCOME  | 0.3 MILES | 0.5 MILES | 1 MILE    |
| Total Households     | 43        | 101       | 219       |
| # of Persons per HH  | 2.2       | 2.2       | 2.2       |
| Average HH Income    | \$83,191  | \$83,191  | \$83,191  |
| Average House Value  | \$344,640 | \$344,640 | \$344,640 |

Demographics data derived from AlphaMap

COLDWELL BANKER COMMERCIAL ELITE