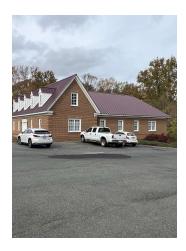

### **B&P PROFESSIONAL BUILDING**

15885 Kings Hwy Montross, VA 22520

#### PROPERTY DESCRIPTION

Introducing an exceptional Office/Investment opportunity – a prime 10,500 SF commercial property located in Montross, VA. Built in 1994, this versatile building is ideally suited for a range of commercial and industrial activities, with a zoning classification that supports diverse business ventures. Subject property offers a strategic location for maximizing visibility and accessibility.

#### PROPERTY HIGHLIGHTS

- · 3 floors totaling 10,500 SF
- -Can be used for single users or buy property and lease out remainder
- · 3 person Elevator access from lower level to 2nd floor
- · Previously used for law firm
- Zoned for Commercial/Industrial use
- · Exceptional parking available (74 spaces)
- · Versatile layout for customization