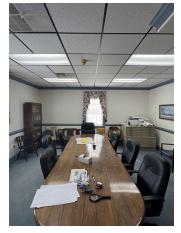

#### PROPERTY DESCRIPTION

Introducing an exceptional Office/Investment opportunity – a prime 10,500 SF commercial property located in Montross, VA. Built in 1994, this versatile building is ideally suited for a range of commercial and industrial activities, with a zoning classification that supports diverse business ventures. Subject property offers a strategic location for maximizing visibility and accessibility.

#### PROPERTY HIGHLIGHTS

- · 3 floors totaling 10,500 SF
- -Can be used for single users or buy property and lease out remainder
- · 3 person Elevator access from lower level to 2nd floor
- · Previously used for law firm
- Zoned for Commercial/Industrial use
- · Exceptional parking available (74 spaces)
- · Versatile layout for customization