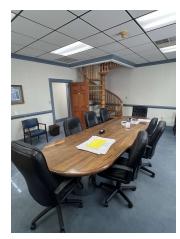

#### PROPERTY DESCRIPTION

Introducing an exceptional Office/Investment opportunity – a prime 10,500 SF commercial property located in Montross, VA. Built in 1994, this versatile building is ideally suited for a range of commercial and industrial activities, with a zoning classification that supports diverse business ventures. Subject property offers a strategic location for maximizing visibility and accessibility.

#### PROPERTY HIGHLIGHTS

- · 3 floors totaling 10,500 SF
- -Can be used for single users or buy property and lease out remainder
- · 3 person Elevator access from lower level to 2nd floor
- · Previously used for law firm
- Zoned for Commercial/Industrial use
- · Exceptional parking available (74 spaces)
- · Versatile layout for customization