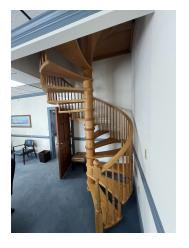

#### PROPERTY DESCRIPTION

Introducing an exceptional Office/Investment opportunity – a prime 10,500 SF commercial property located in Montross, VA. Built in 1994, this versatile building is ideally suited for a range of commercial and industrial activities, with a zoning classification that supports diverse business ventures. Subject property offers a strategic location for maximizing visibility and accessibility.

#### PROPERTY HIGHLIGHTS

- · 3 floors totaling 10,500 SF
- -Can be used for single users or buy property and lease out remainder
- · 3 person Elevator access from lower level to 2nd floor
- · Previously used for law firm
- Zoned for Commercial/Industrial use
- · Exceptional parking available (74 spaces)
- · Versatile layout for customization