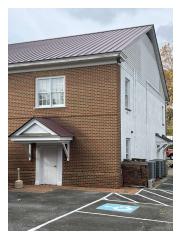

### **B&P PROFESSIONAL BUILDING**

15885 Kings Hwy Montross, VA 22520

#### PROPERTY DESCRIPTION

Introducing an exceptional Office/Investment opportunity – a prime 10,500 SF commercial property located in Montross, VA. Built in 1994, this versatile building is ideally suited for a range of commercial and industrial activities, with a zoning classification that supports diverse business ventures. Subject property offers a strategic location for maximizing visibility and accessibility.

#### PROPERTY HIGHLIGHTS

- · 3 floors totaling 10,500 SF
- -Can be used for single users or buy property and lease out remainder
- · 3 person Elevator access from lower level to 2nd floor
- · Previously used for law firm
- Zoned for Commercial/Industrial use
- · Exceptional parking available (74 spaces)
- · Versatile layout for customization