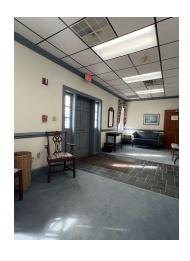

#### PROPERTY DESCRIPTION

Introducing an exceptional Office/Investment opportunity – a prime 10,500 SF commercial property located in Montross, VA. Built in 1994, this versatile building is ideally suited for a range of commercial and industrial activities, with a zoning classification that supports diverse business ventures. Subject property offers a strategic location for maximizing visibility and accessibility.

#### PROPERTY HIGHLIGHTS

- · 3 floors totaling 10,500 SF
- -Can be used for single users or buy property and lease out remainder
- · 3 person Elevator access from lower level to 2nd floor
- · Previously used for law firm
- Zoned for Commercial/Industrial use
- · Exceptional parking available (74 spaces)
- · Versatile layout for customization