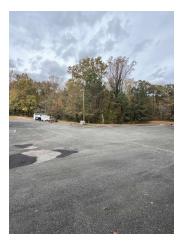

#### PROPERTY HIGHLIGHTS

- · 3 floors totaling 10,500 SF
- -Can be used for single users or buy property and lease out remainder
- · 3 person Elevator access from lower level to 2nd floor
- · Previously used for law firm
- Zoned for Commercial/Industrial use
- · Exceptional parking available (74 spaces)
- · Versatile layout for customization