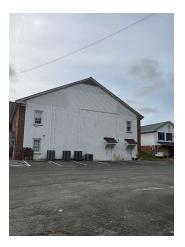

### **B&P PROFESSIONAL BUILDING**

15885 Kings Hwy Montross, VA 22520

#### PROPERTY DESCRIPTION

Introducing an exceptional Office/Investment opportunity – a prime 10,500 SF commercial property located in Montross, VA. Built in 1994, this versatile building is ideally suited for a range of commercial and industrial activities, with a zoning classification that supports diverse business ventures. Subject property offers a strategic location for maximizing visibility and accessibility.

#### PROPERTY HIGHLIGHTS

- · 3 floors totaling 10,500 SF
- -Can be used for single users or buy property and lease out remainder
- · 3 person Elevator access from lower level to 2nd floor
- · Previously used for law firm
- Zoned for Commercial/Industrial use
- · Exceptional parking available (74 spaces)
- · Versatile layout for customization