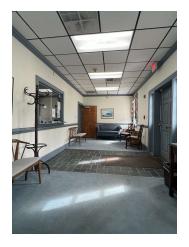

#### PROPERTY DESCRIPTION

Introducing an exceptional Office/Investment opportunity – a prime 10,500 SF commercial property located in Montross, VA. Built in 1994, this versatile building is ideally suited for a range of commercial and industrial activities, with a zoning classification that supports diverse business ventures. Subject property offers a strategic location for maximizing visibility and accessibility.

#### PROPERTY HIGHLIGHTS

- · 3 floors totaling 10,500 SF
- -Can be used for single users or buy property and lease out remainder
- · 3 person Elevator access from lower level to 2nd floor
- · Previously used for law firm
- Zoned for Commercial/Industrial use
- · Exceptional parking available (74 spaces)
- · Versatile layout for customization