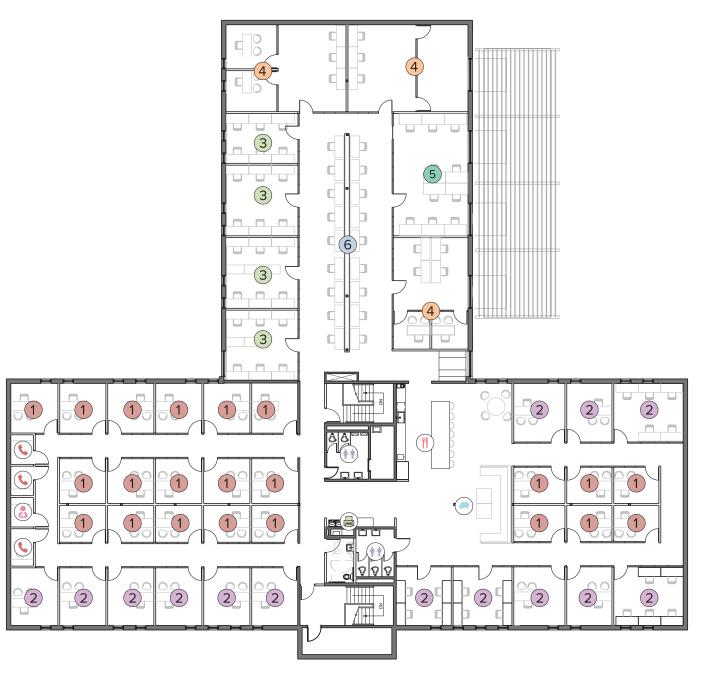

# **FIRST FLOOR**

## **SECOND FLOOR**

#### **Perks**

Conference Room

( Restrooms

Maternity Room

Offices

1 Small Office

2 Medium Office

3 Large Office

4 Suite

6 Desks

5 Executive Office

Front Desk

Mail

Print Center

Outdoor Patio

None Booth