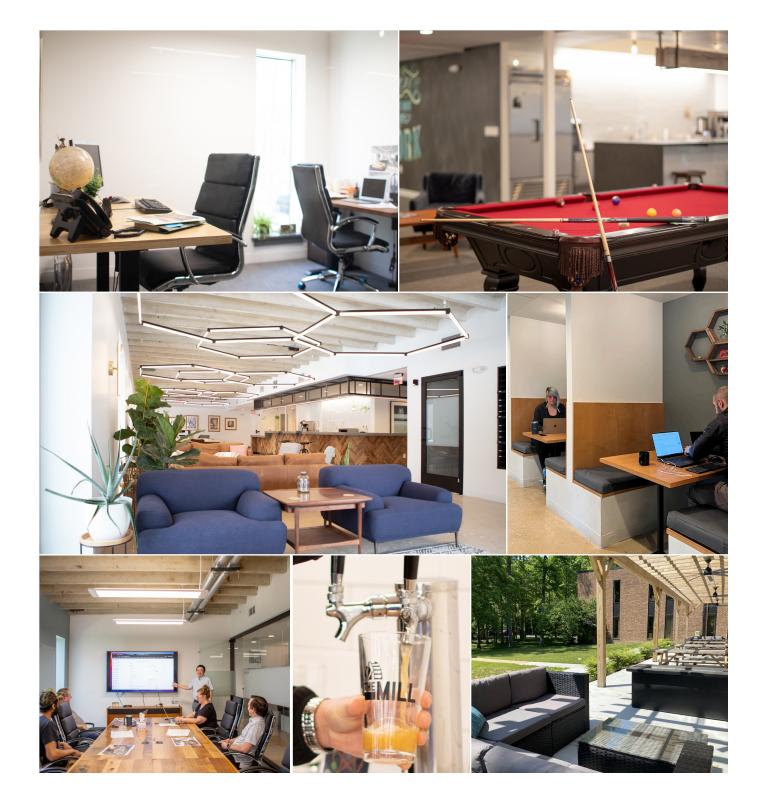

## ALL MEMBERSHIPS INCLUDE THESE PERKS

Flexible term agreements with 24/7 access

Complimentary coffee, ice, sparkling water and beer on tap

Professional conference rooms to host client and team meetings

High-speed Internet

Printing capabilities, and convenient mail services

Beautiful community spaces for casual meetings, socializing, relaxing and hosting events