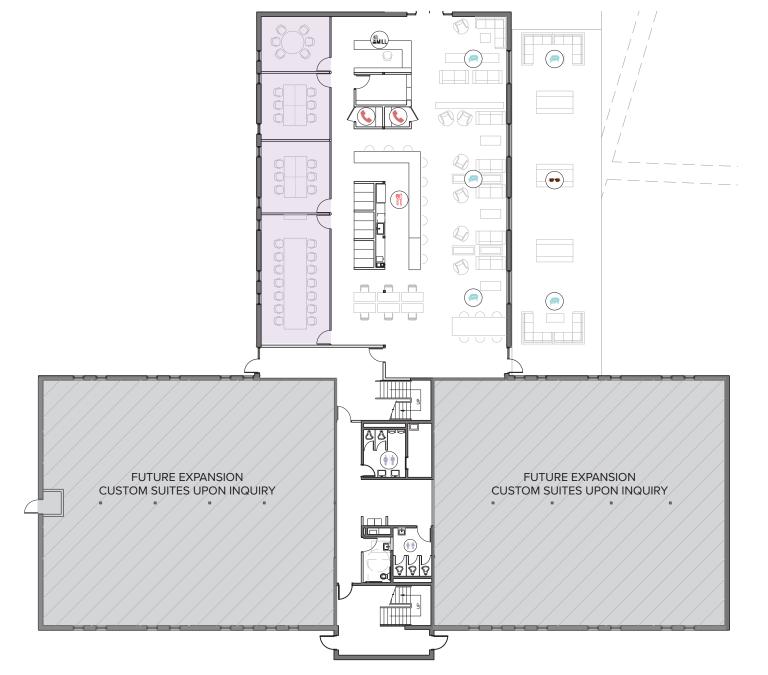

75        |
| Desk            | \$300          |

Prices above reflect on a month-to-month calculation of price ranges among office types per month. Prices vary and subject to change. Please inquire with our team on pricing for all types of membership and including XL Suites & XXL Suites.

## ALL MEMBERSHIPS INCLUDE THESE PERKS



Flexible term agreements with 24/7 access



Complimentary coffee, ice, sparkling water and beer on tap



Professional conference rooms to host client and team meetings



High-speed Internet



Printing capabilities, and convenient mail services



Beautiful community spaces for casual meetings, socializing, relaxing and hosting events







### **CONCORD PLAZA**

3411 Silverside Rd | Baynard Blvd. Wilmington, DE 19810 themillspace.com





# **FIRST FLOOR**





## **SECOND FLOOR**



#### **Perks**

Conference Room

( Restrooms

Maternity Room

Offices

1 Small Office

2 Medium Office

3 Large Office

4 Suite

6 Desks

5 Executive Office



Front Desk

Mail

Print Center

Outdoor Patio

None Booth