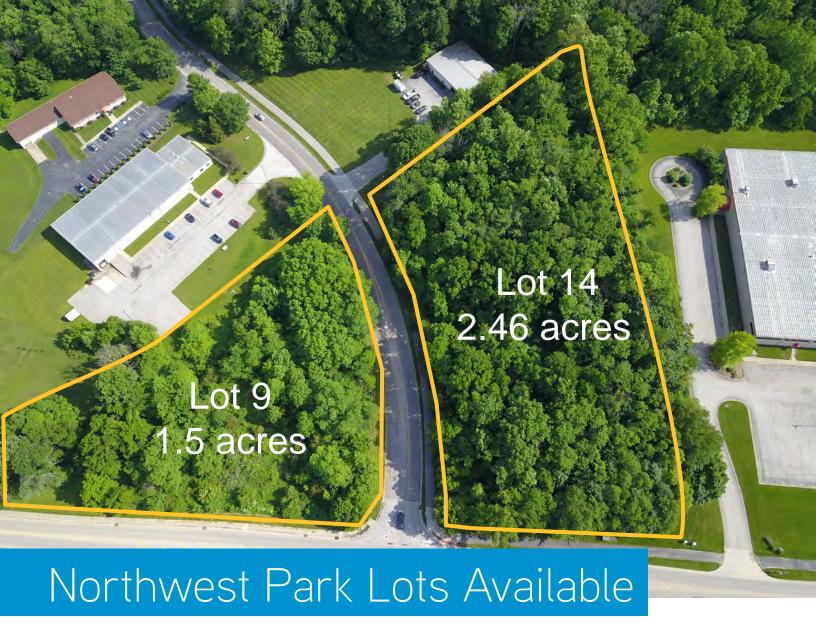

#### FOR SALE | Bloomington, IN

- > Lot 9: 1.5 acres at \$187,000
- > Lot 14: 2.46 acres at \$240,000
- > Zoned Light Industrial (Monroe County)
- > Easy access to SR 37 & SR 46
- > In Westside TIF District
- > Utilities in place
- > Next to YMCA
- > On new Karst Farm Park Greenway bicycle & pedestrian trail

GREAT
OPPORTUNITY
FOR
DEVELOPMENT!