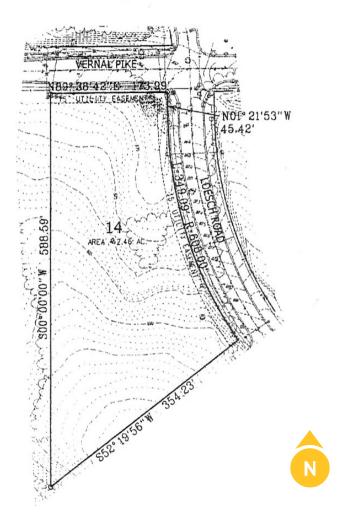

#### FOR SALE | Bloomington, IN

- > Lot 9: 1.5 acres at \$187,000
- > Lot 14: 2.46 acres at \$240,000
- > Zoned Light Industrial (Monroe County)
- > Easy access to SR 37 & SR 46
- > In Westside TIF District
- > Utilities in place
- > Next to YMCA
- > On new Karst Farm Park Greenway bicycle & pedestrian trail

GREAT
OPPORTUNITY
FOR
DEVELOPMENT!



### Lot 9 Survey

## NORTHWEST PARK SUBDIVISION LOT EXHIBIT (P.C. "C", ENV. 146)





#### MONUMENT LEGEND

MONUMENT LEGEND

STONE MONUMENT

STONE WITH X
CONCRETE MONUMENT

3-g"REBAR W/PLASTIC CAP SET

ORN PIPE FOUND
FENCE POST FOUND
RAILROAD SPIKE FOUND
PK NAIL

GPS MONUMENT
HIGHWAY BOX



## Lot 14 Survey

# NORTHWEST PARK SUBDIVISION LOT EXHIBIT (P.C. "C", ENV. 146)





## Location



#### **DAVE HARSTAD**

Managing Broker | Bloomington Office