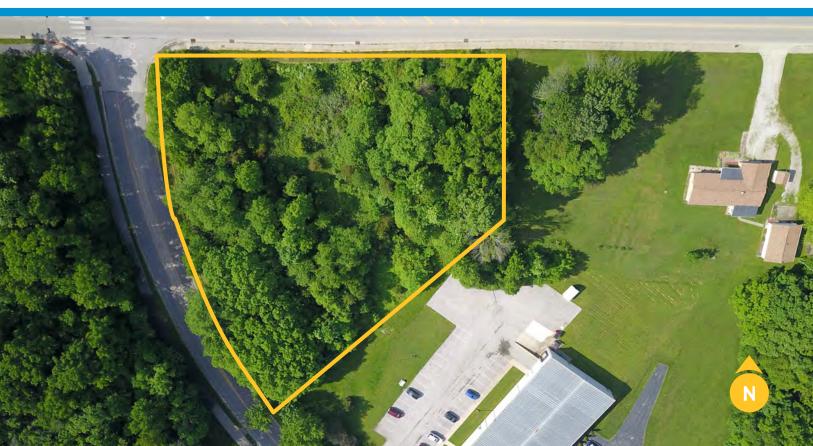

## Lot 14 Survey

# NORTHWEST PARK SUBDIVISION LOT EXHIBIT (P.C. "C", ENV. 146)

## Location