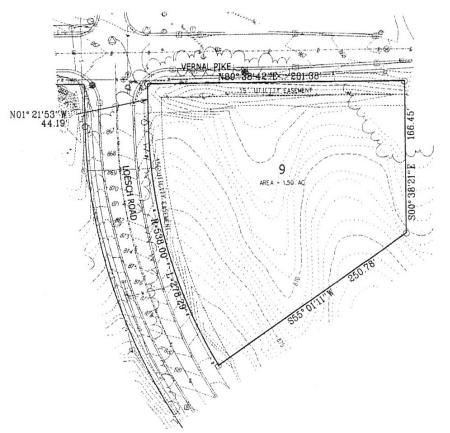

### Lot 9 Survey

## NORTHWEST PARK SUBDIVISION LOT EXHIBIT (P.C. "C", ENV. 146)

#### MONUMENT LEGEND

MONUMENT LEGEND

STONE MONUMENT

STONE WITH X
CONCRETE MONUMENT

3-g"REBAR W/PLASTIC CAP SET

ORN PIPE FOUND
FENCE POST FOUND
RAILROAD SPIKE FOUND
PK NAIL

GPS MONUMENT
HIGHWAY BOX