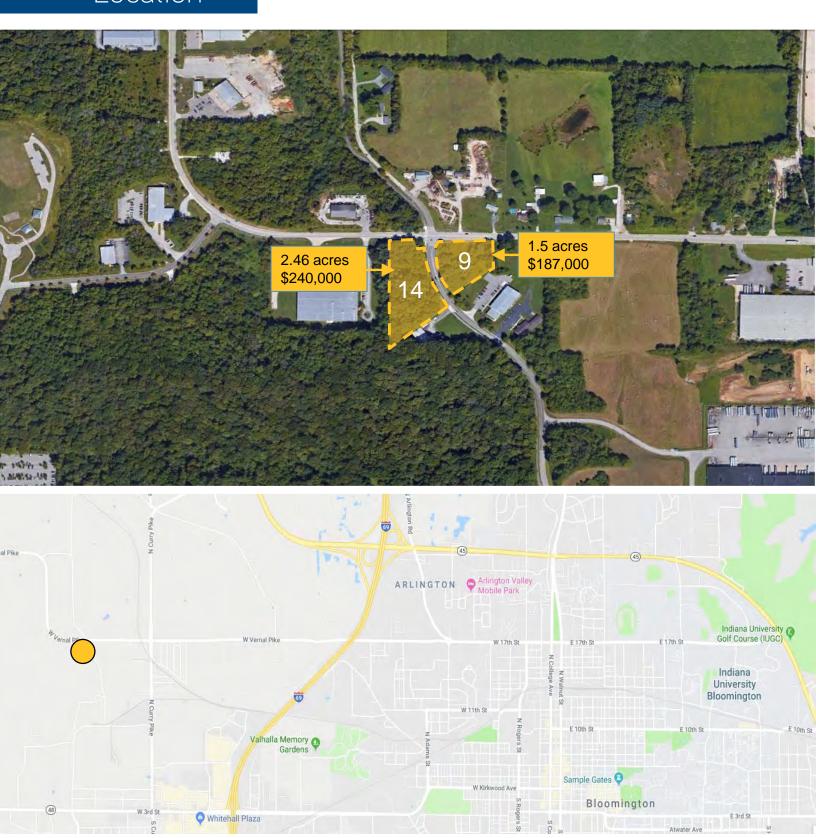

#### FOR SALE | Bloomington, IN

- > Lot 9: 1.5 acres at \$187,000
- > Lot 14: 2.46 acres at \$240,000
- > Zoned Light Industrial (Monroe County)
- > Easy access to SR 37 & SR 46
- > In Westside TIF District
- > Utilities in place
- > Next to YMCA
- > On new Karst Farm Park Greenway bicycle & pedestrian trail

## Location