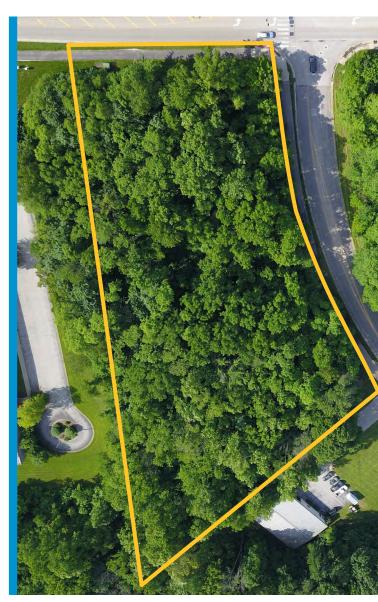

#### FOR SALE | Bloomington, IN

- > Lot 9: 1.5 acres at \$187,000
- > Lot 14: 2.46 acres at \$240,000
- > Zoned Light Industrial (Monroe County)
- > Easy access to SR 37 & SR 46
- > In Westside TIF District
- > Utilities in place
- > Next to YMCA
- > On new Karst Farm Park Greenway bicycle & pedestrian trail

## Lot 14 Survey