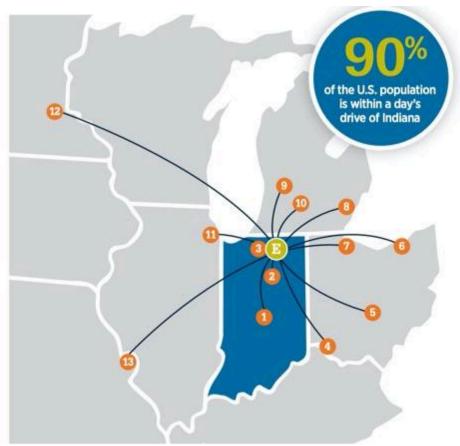

## Distance from Elkhart to ...

| 1 Indianapolis, Indiana   | 150 mi. |
|---------------------------|---------|
| Warsaw, Indiana           | 25 mi.  |
| South Bend, Indiana       | 25 mi.  |
| O Cincinnati, Ohio        | 255 mi. |
| 3 Columbus, Ohio          | 225 mi. |
| Cleveland, Ohio           | 241 mi. |
| 7 Toledo, Ohio            | 140 mi. |
| Detroit, Michigan         | 200 mi. |
| O Grand Rapids, Michigan  | 102 mi. |
| D Lansing, Michigan       | 138 mi. |
| ① Chicago, Illinois       | 120 mi. |
| 10 Minneapolis, Minnesota | 530 mi. |

392 mi.

St. Louis, Missouri