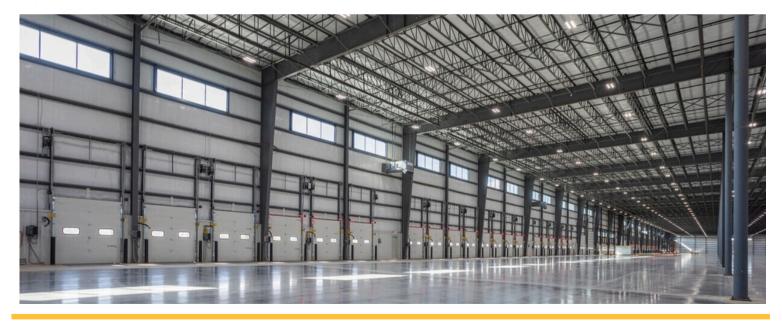

## Soaring Rail 203 Stonemont Drive, Bristol, IN

200,000 SF Warehouse (100,000 SF Suites)

Lease Rate: \$6.65 to \$6.95/SF/Year NNN

203 Stonemont Drive offers a one-of-a-kind opportunity to occupy up to 200,000 square feet of rail-served, industrial space in Bristol, Indiana. The 38' clear facility consists of five, 100,000-square-foot spec suites where each suite has 10 docks and two grade-level doors. One is 14-foot by 14-foot and another 16-foot by 18-foot. The facility is constructed in steel with eight-inch reinforced floors.