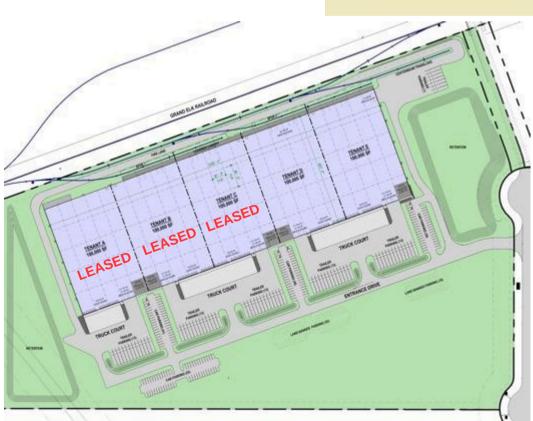

## Soaring Rail 203 Stonemont Drive, Bristol, IN

200,000 SF Warehouse (100,000 SF Suites)

Lease Rate: \$6.65 to \$6.95/SF/Year NNN

203 Stonemont Drive offers a one-of-a-kind opportunity to occupy up to 200,000 square feet of rail-served, industrial space in Bristol, Indiana. The 38' clear facility consists of five, 100,000-square-foot spec suites where each suite has 10 docks and two grade-level doors. One is 14-foot by 14-foot and another 16-foot by 18-foot. The facility is constructed in steel with eight-inch reinforced floors.

Ryan White, CCIM Managing Broker 574.315.9615 RWhite@PinnProp.Com Pinnacle Properties 418 S. Main Street Elkhart, IN 46514

Four of the Five suites have direct access spurs with 2 doors and covered staging area. Allows for any size cars to be unloaded. Lines are serviced by Watco and owned by Norfolk Southern. CN and CSX located nearby.