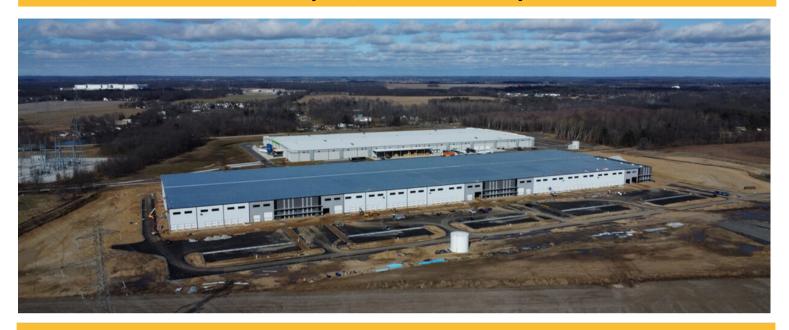

## Soaring Rail 203 Stonemont Drive, Bristol, IN

200,000 SF Warehouse (100,000 SF Suites)

Lease Rate: \$6.65 to \$6.95/SF/Year NNN

203 Stonemont Drive offers a one-of-a-kind opportunity to occupy up to 200,000 square feet of rail-served, industrial space in Bristol, Indiana. The 38' clear facility consists of five, 100,000-square-foot spec suites where each suite has 10 docks and two grade-level doors. One is 14-foot by 14-foot and another 16-foot by 18-foot. The facility is constructed in steel with eight-inch reinforced floors.

Ryan White, CCIM Managing Broker 574.315.9615 RWhite@PinnProp.Com Pinnacle Properties 418 S. Main Street Elkhart, IN 46514

Four of the Five suites have direct access spurs with 2 doors and covered staging area. Allows for any size cars to be unloaded. Lines are serviced by Watco and owned by Norfolk Southern. CN and CSX located nearby.