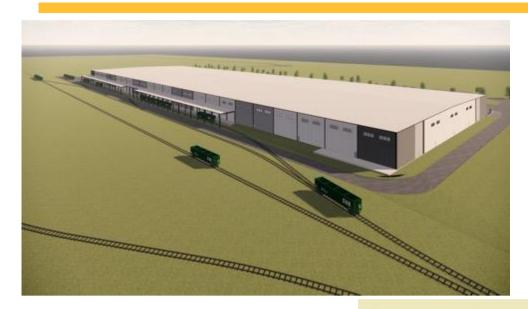

## Soaring Rail 203 Stonemont Drive, Bristol, IN

200,000 SF Warehouse (100,000 SF Suites)

Lease Rate: \$6.65 to \$6.95/SF/Year NNN

203 Stonemont Drive offers a one-of-a-kind opportunity to occupy up to 200,000 square feet of rail-served, industrial space in Bristol, Indiana. The 38' clear facility consists of five, 100,000-square-foot spec suites where each suite has 10 docks and two grade-level doors. One is 14-foot by 14-foot and another 16-foot by 18-foot. The facility is constructed in steel with eight-inch reinforced floors.

Ryan White, CCIM Managing Broker 574.315.9615 RWhite@PinnProp.Com Pinnacle Properties 418 S. Main Street Elkhart, IN 46514

Four of the Five suites have direct access spurs with 2 doors and covered staging area. Allows for any size cars to be unloaded. Lines are serviced by Watco and owned by Norfolk Southern. CN and CSX located nearby.