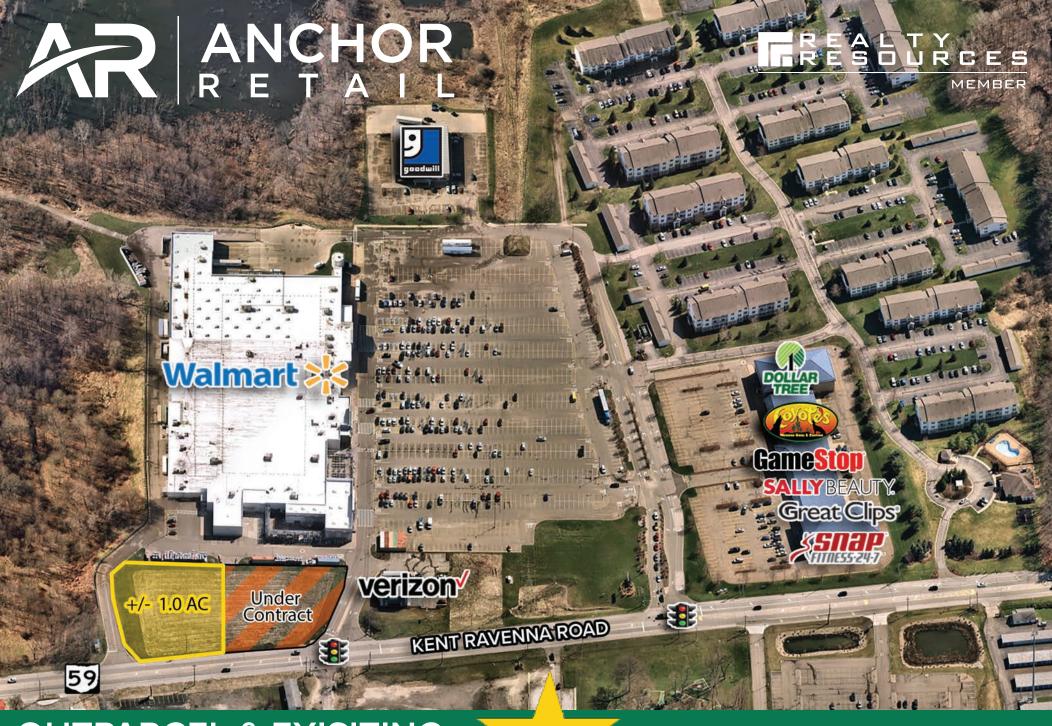

#### **HIGHLIGHTS**

- 1,600 SF and 2,400 SF retail spaces available at Meadowview Square with pylon sign opportunity  $\,$
- +/- 1.0 acres available for sale, BTS, or ground lease
  - o 175' + of frontage on Kent-Ravenna Road (OH-59)
  - o Access to traffic signal

- Shadow anchored by Walmart Supercenter
- Across from the newly-built Akron Children's Hospital Pediatric Rehabilitative Center (approx 29.5K SF; 7.23 acres)

Less than two (2) miles from Kent State University Campus (Main Campus)

#### MEADOWVIEW SQUARE

2594 OH-59 | Kent, Ohio 44240

\*\* Outparcels [Wal-Mart's site/use restrictions]: Building height shall not exceed 26' in height plus any architectural features, shall not exceed the bldg size of 6000 sf, any rooftop equipment shall be screened, no rooftop signs shall be erected, no freestanding id sign exceeding the height of the outparcel bldg or block the visibility of Wal-Mart, entrance and exit signs to facilitate the free flow of traffic must be monument type and not exceed 3' 3" in height, parking ratio must be one of the following 1) 15 spaces for every 1000 sf of bldg for any restaurant or entertainment use in excess of 5000 sf (the same ratio shall be provided for a McDonald's restaurant less than 5000 sf) 2) 10 spaces for every 1000 sf for any restaurant or entertainment use less than 5000 sf 3) 6 spaces for every 1000 sf for any other use. Subject to the prior written consent of Wal-Mart, any building on the outparcel (s) shall be used for retail purposes only, however, no building shall be used as a theatre, night club, bowling alley, health spa, cafeteria, billiard parlor, or other place of recreation or amusement, or as a business serving or selling alcoholic beverages.