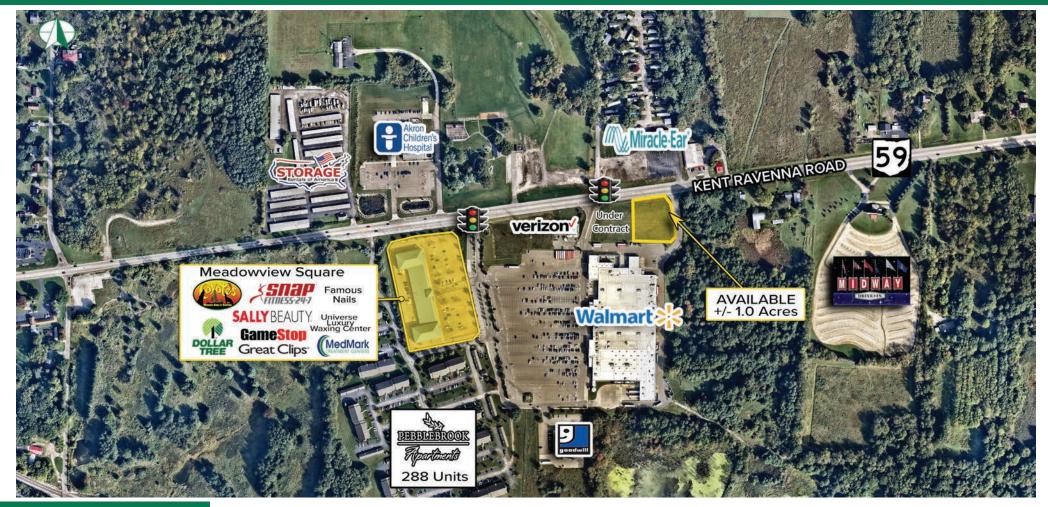

#### **HIGHLIGHTS**

- 1,600 SF and 2,400 SF retail spaces available at Meadowview Square with pylon sign opportunity  $\,$
- +/- 1.0 acres available for sale, BTS, or ground lease
  - o 175' + of frontage on Kent-Ravenna Road (OH-59)
  - o Access to traffic signal

- Shadow anchored by Walmart Supercenter
- Across from the newly-built Akron Children's Hospital Pediatric Rehabilitative Center (approx 29.5K SF; 7.23 acres)

Less than two (2) miles from Kent State University Campus (Main Campus)