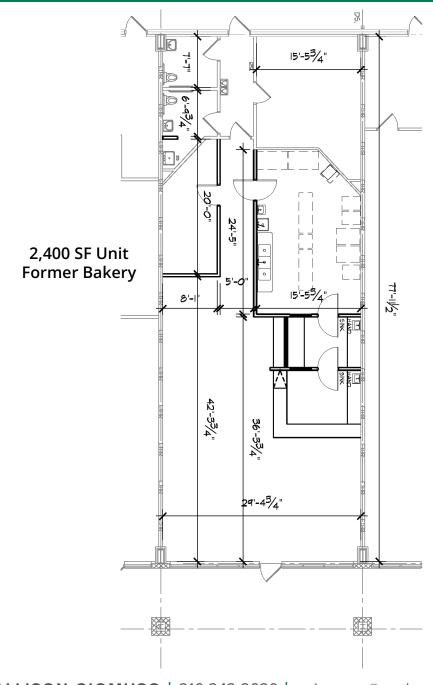

#### **HIGHLIGHTS**

- 1,600 SF and 2,400 SF retail spaces available at Meadowview Square with pylon sign opportunity  $\,$
- +/- 1.0 acres available for sale, BTS, or ground lease
  - o 175' + of frontage on Kent-Ravenna Road (OH-59)
  - o Access to traffic signal