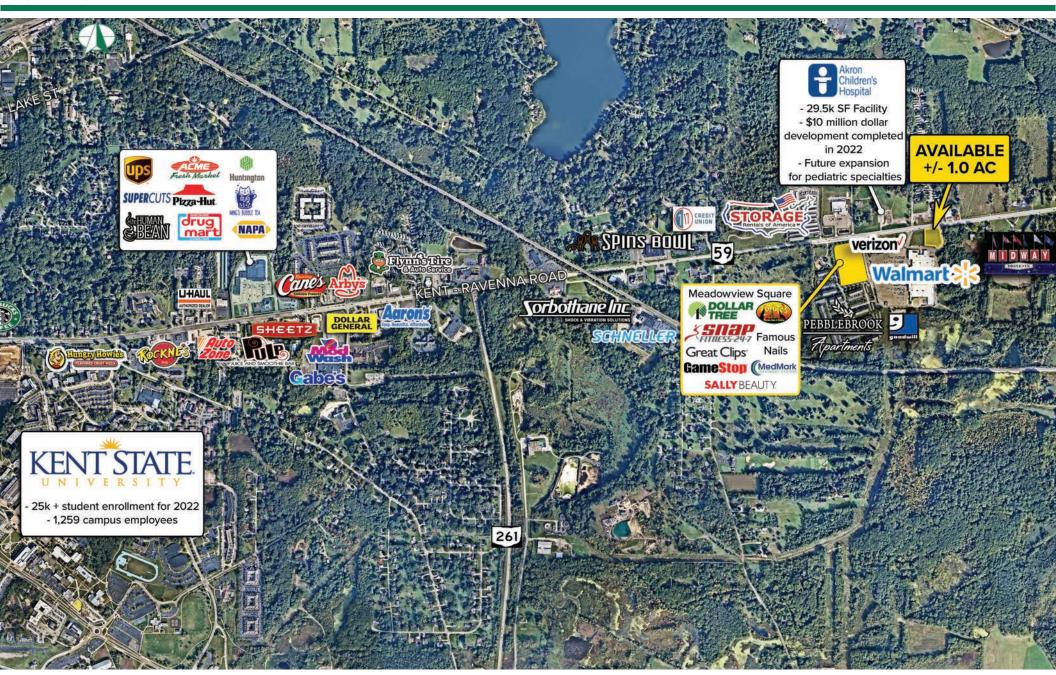

- Shadow anchored by Walmart Supercenter
- Across from the newly-built Akron Children's Hospital Pediatric Rehabilitative Center (approx 29.5K SF; 7.23 acres)

Less than two (2) miles from Kent State University Campus (Main Campus)