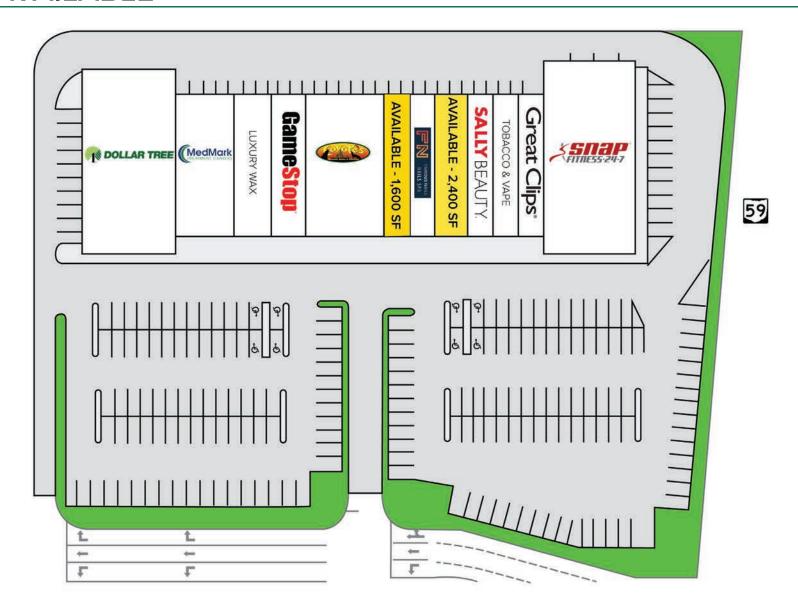

#### **HIGHLIGHTS**

- 1,600 SF and 2,400 SF retail spaces available at Meadowview Square with pylon sign opportunity  $\,$
- +/- 1.0 acres available for sale, BTS, or ground lease
  - o 175' + of frontage on Kent-Ravenna Road (OH-59)
  - o Access to traffic signal