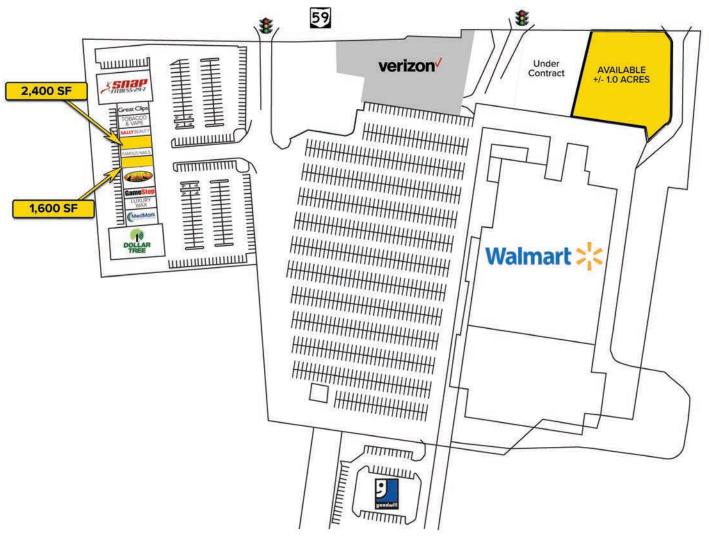

#### **HIGHLIGHTS**

- 1,600 SF and 2,400 SF retail spaces available at Meadowview Square with pylon sign opportunity  $\,$
- +/- 1.0 acres available for sale, BTS, or ground lease
  - o 175' + of frontage on Kent-Ravenna Road (OH-59)
  - o Access to traffic signal