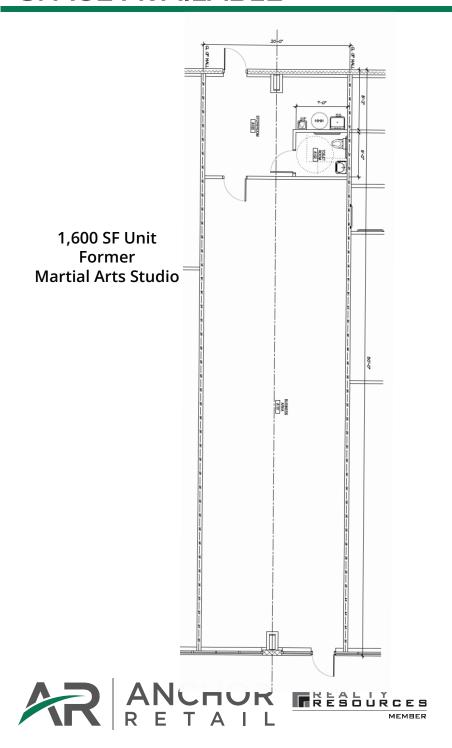

#### **HIGHLIGHTS**

- 1,600 SF and 2,400 SF retail spaces available at Meadowview Square with pylon sign opportunity  $\,$
- +/- 1.0 acres available for sale, BTS, or ground lease
  - o 175' + of frontage on Kent-Ravenna Road (OH-59)
  - o Access to traffic signal