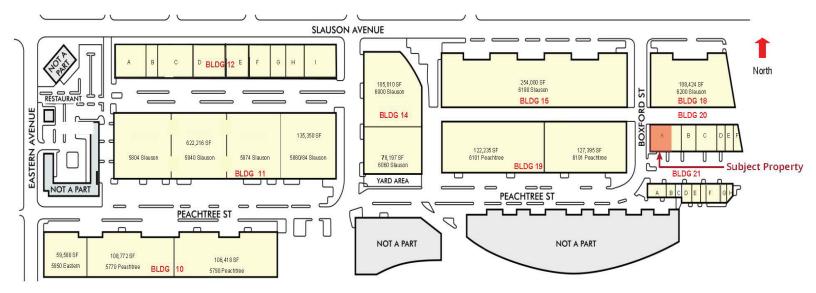

## For Lease

Commerce Distribution Center 5900 Boxford Ave Commerce, CA 90040

## **BUILDING HIGHLIGHTS**

- Corner Unit
- ±16,800 SF Available
- 1,540 SF Office / Restrooms
- 24' Clear Height
- Calculated Sprinkler System
- 4 Dock High Loading Positions
- 1 Grade Level Ramp
- Easy Truck Access
- Master Planned Industrial Park
- 24/7 Watch Security
- Close to the 5 and 710 Freeways
- Professionally Managed