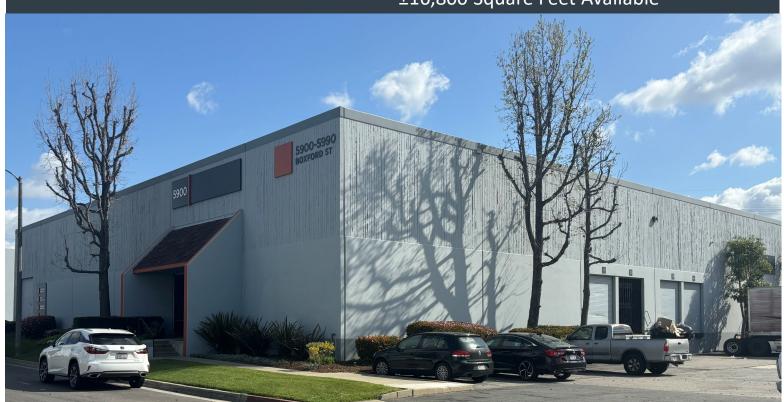

## For Lease

Commerce Distribution Center 5900 Boxford Ave Commerce, CA 90040

## ±16,800 Square Feet Available

## **BUILDING HIGHLIGHTS**

- Corner Unit
- ±16,800 SF Available
- 1,540 SF Office / Restrooms
- 24' Clear Height
- Calculated Sprinkler System
- 4 Dock High Loading Positions
- 1 Grade Level Ramp
- Easy Truck Access
- Master Planned Industrial Park
- 24/7 Watch Security
- Close to the 5 and 710 Freeways
- Professionally Managed