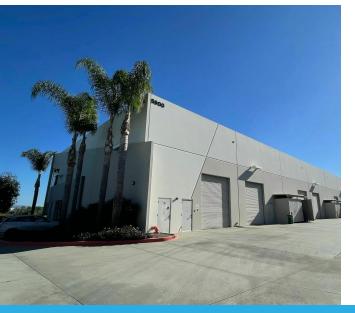

### **Property Highlights**

- ±7,472 SF 2-Story Industrial/Flex Unit Available
- Sublease through September 2027
- Premier Carlsbad Location
- 23' Warehouse Clear Height
- Two (2) 12x14 Ground Level Doors
- Beautiful Views from 2nd Floor Offices
- 2 Conference Rooms
- Ample On-Site Parking (3.5:1000)

## **Additional Photos**

Steve Liu 949.468.2385 sliu@naicapital.com CA DRE #01323150 Andrew Batcheller 949.468.2379 andrewbatcheller@naicapital.com CA DRE #02097603 No warranty, express or implied, is made as to the accuracy of the information contained herein. This information is submitted subject to errors, omissions, change of price, rental or other conditions, withdrawal without notice, and is subject to any special listing conditions imposed by our principals. Cooperating brokers, buyers, tenants and other parties who receive this document should not rely on it, but should use it as a starting point of analysis, and should independently confirm the accuracy of the information contained herein through a due diligence review of the books, records, files and documents that constitute reliable sources of the information described herein. Logos are for identification purposes only and may be trademarks of their respective companies. NAI Capital Commercial, Inc. CAL DRE Lic. #02130474