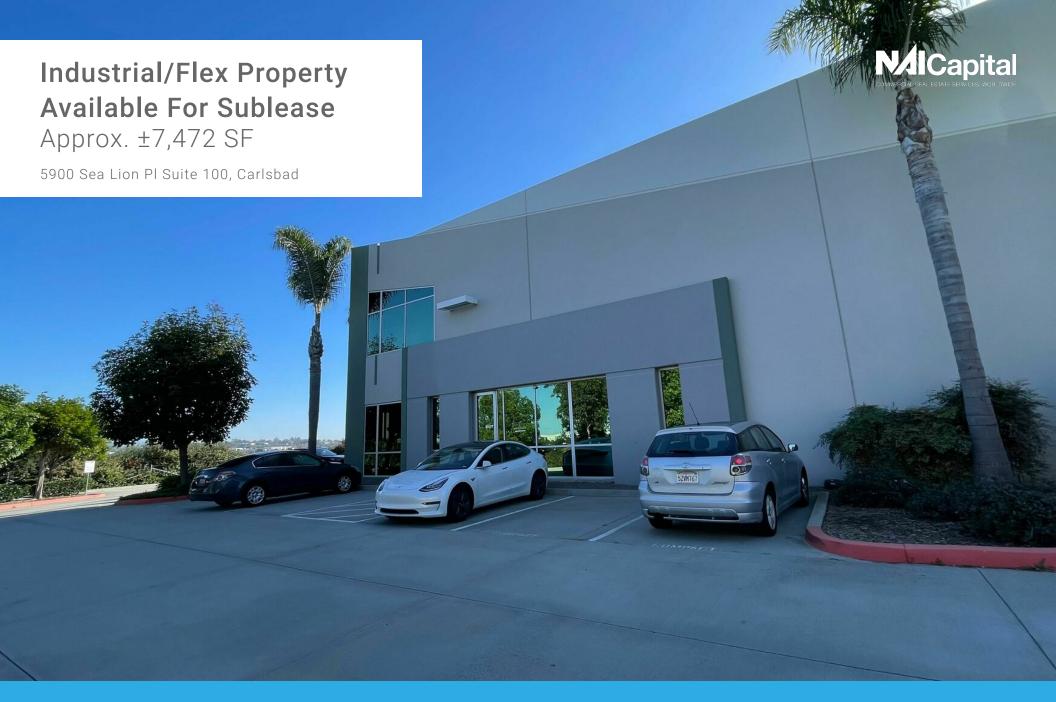

### 5900 Sea Lion PI Suite 100

Carlsbad, CA 92010

Available for Sublease

Nikki Liu Senior Associate 949.468.2386

nliu@naicapital.com CA DRE #02038755

### **Property Highlights**

- ±7,472 SF 2-Story Industrial/Flex Unit Available
- Sublease through September 2027
- Premier Carlsbad Location
- 23' Warehouse Clear Height
- Two (2) 12x14 Ground Level Doors
- Beautiful Views from 2nd Floor Offices
- 2 Conference Rooms
- Ample On-Site Parking (3.5:1000)