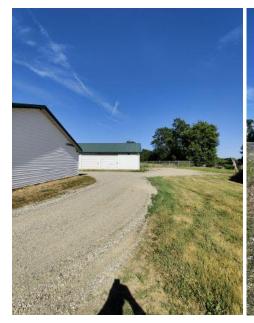

#### PROPERTY OVERVIEW

Calvary Realty is pleased to offer Croswell Self Storage, located at 5537 Croswell Rd in Croswell, Michigan. This facility is situated on 3.17 acres in Sanilac County and features 27,600 rentable square feet, consisting of 16,400 square feet of enclosed space and 11,200 square feet designated for RV storage. With 122 units and a strong physical occupancy of 99%, the property has demonstrated consistent demand and reliable income streams. The facility, built in 1997, has benefited from recent capital improvements, including updated management software and electronic security features.

Croswell Self Storage provides convenient drive-up access for all units, enhancing the overall user experience. The facility is equipped with ESS management software, electronic gated entry, and video surveillance, ensuring secure operations and tenant peace of mind. The property has seen recent rent increases of 10%, reflecting its high demand and favorable market conditions. Additionally, with room for expansion, there is further potential to grow the facility and capitalize on its prime location.