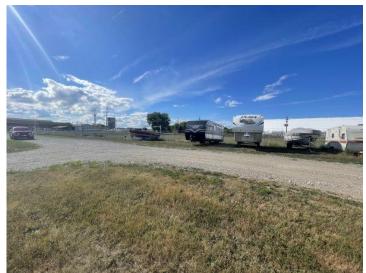

#### PROPERTY OVERVIEW

Calvary Realty is pleased to offer Croswell Self Storage, located at 5537 Croswell Rd in Croswell, Michigan. This facility is situated on 3.17 acres in Sanilac County and features 27,600 rentable square feet, consisting of 16,400 square feet of enclosed space and 11,200 square feet designated for RV storage. With 122 units and a strong physical occupancy of 99%, the property has demonstrated consistent demand and reliable income streams. The facility, built in 1997, has benefited from recent capital improvements, including updated management software and electronic security features.

Croswell Self Storage provides convenient drive-up access for all units, enhancing the overall user experience. The facility is equipped with ESS management software, electronic gated entry, and video surveillance, ensuring secure operations and tenant peace of mind. The property has seen recent rent increases of 10%, reflecting its high demand and favorable market conditions. Additionally, with room for expansion, there is further potential to grow the facility and capitalize on its prime location.