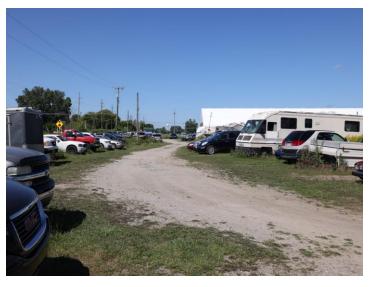

#### PROPERTY OVERVIEW

Calvary Realty is pleased to offer Croswell Self Storage, located at 5537 Croswell Rd in Croswell, Michigan. This facility is situated on 3.17 acres in Sanilac County and features 27,600 rentable square feet, consisting of 16,400 square feet of enclosed space and 11,200 square feet designated for RV storage. With 122 units and a strong physical occupancy of 99%, the property has demonstrated consistent demand and reliable income streams. The facility, built in 1997, has benefited from recent capital improvements, including updated management software and electronic security features.

Croswell Self Storage provides convenient drive-up access for all units, enhancing the overall user experience. The facility is equipped with ESS management software, electronic gated entry, and video surveillance, ensuring secure operations and tenant peace of mind. The property has seen recent rent increases of 10%, reflecting its high demand and favorable market conditions. Additionally, with room for expansion, there is further potential to grow the facility and capitalize on its prime location.