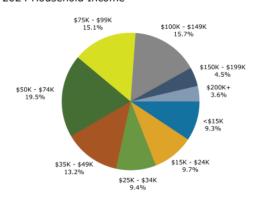

#### Demographic and Income (Ring: 3 mile radius)

2024 Household Income

2024 Population by Race

2024 Percent Hispanic Origin:10.3%

Area

State
USA