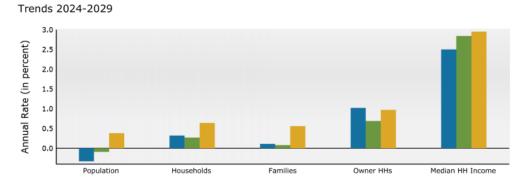

#### Trends 2024-2029

#### Housing Profile (Ring: 5 mile radius)

| Population            |        | Households                   |          |
|-----------------------|--------|------------------------------|----------|
| 2020 Total Population | 7,412  | 2024 Median Household Income | \$58,382 |
| 2024 Total Population | 7,390  | 2029 Median Household Income | \$65,513 |
| 2029 Total Population | 7,358  | 2024-2029 Annual Rate        | 2.33%    |
| 2024-2029 Annual Rate | -0.09% |                              |          |