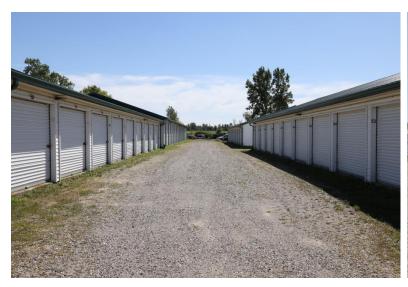

#### PROPERTY OVERVIEW

Calvary Realty is pleased to offer Croswell Self Storage, located at 5537 Croswell Rd in Croswell, Michigan. This facility is situated on 3.17 acres in Sanilac County and features 27,600 rentable square feet, consisting of 16,400 square feet of enclosed space and 11,200 square feet designated for RV storage. With 122 units and a strong physical occupancy of 99%, the property has demonstrated consistent demand and reliable income streams. The facility, built in 1997, has benefited from recent capital improvements, including updated management software and electronic security features.

Croswell Self Storage provides convenient drive-up access for all units, enhancing the overall user experience. The facility is equipped with ESS management software, electronic gated entry, and video surveillance, ensuring secure operations and tenant peace of mind. The property has seen recent rent increases of 10%, reflecting its high demand and favorable market conditions. Additionally, with room for expansion, there is further potential to grow the facility and capitalize on its prime location.

### **INVESTMENT HIGHLIGHTS**

- Recent Capital Improvements
- Good Traffic Count
- 100% Occupancy With Waiting List
- Recent 10% Rent Increases
- Local Boots on Ground Personnel

- All Drive Up Access
- ESS Management Software
- Electronic Gate & Video Surveillance
- Set Up for Remote Management
- Room for Expansion