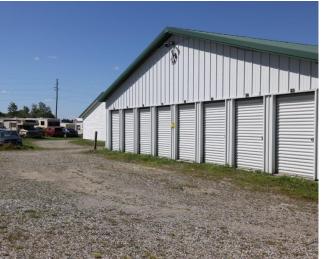

#### PROPERTY OVERVIEW

Calvary Realty is pleased to offer Croswell Self Storage, located at 5537 Croswell Rd in Croswell, Michigan. This facility is situated on 3.17 acres in Sanilac County and features 27,600 rentable square feet, consisting of 16,400 square feet of enclosed space and 11,200 square feet designated for RV storage. With 122 units and a strong physical occupancy of 99%, the property has demonstrated consistent demand and reliable income streams. The facility, built in 1997, has benefited from recent capital improvements, including updated management software and electronic security features.

Croswell Self Storage provides convenient drive-up access for all units, enhancing the overall user experience. The facility is equipped with ESS management software, electronic gated entry, and video surveillance, ensuring secure operations and tenant peace of mind. The property has seen recent rent increases of 10%, reflecting its high demand and favorable market conditions. Additionally, with room for expansion, there is further potential to grow the facility and capitalize on its prime location.

### **INVESTMENT HIGHLIGHTS**

- Recent Capital Improvements
- Good Traffic Count
- 100% Occupancy With Waiting List
- Recent 10% Rent Increases
- Local Boots on Ground Personnel

- All Drive Up Access
- ESS Management Software
- Electronic Gate & Video Surveillance
- Set Up for Remote Management
- Room for Expansion