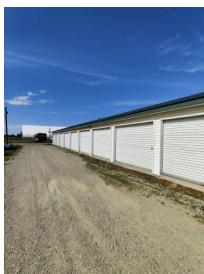

#### PROPERTY OVERVIEW

Calvary Realty is pleased to offer Croswell Self Storage, located at 5537 Croswell Rd in Croswell, Michigan. This facility is situated on 3.17 acres in Sanilac County and features 27,600 rentable square feet, consisting of 16,400 square feet of enclosed space and 11,200 square feet designated for RV storage. With 122 units and a strong physical occupancy of 99%, the property has demonstrated consistent demand and reliable income streams. The facility, built in 1997, has benefited from recent capital improvements, including updated management software and electronic security features.

Croswell Self Storage provides convenient drive-up access for all units, enhancing the overall user experience. The facility is equipped with ESS management software, electronic gated entry, and video surveillance, ensuring secure operations and tenant peace of mind. The property has seen recent rent increases of 10%, reflecting its high demand and favorable market conditions. Additionally, with room for expansion, there is further potential to grow the facility and capitalize on its prime location.

### **INVESTMENT HIGHLIGHTS**

- Recent Capital Improvements
- Good Traffic Count
- 100% Occupancy With Waiting List
- Recent 10% Rent Increases
- Local Boots on Ground Personnel

- All Drive Up Access
- ESS Management Software
- Electronic Gate & Video Surveillance
- Set Up for Remote Management
- Room for Expansion