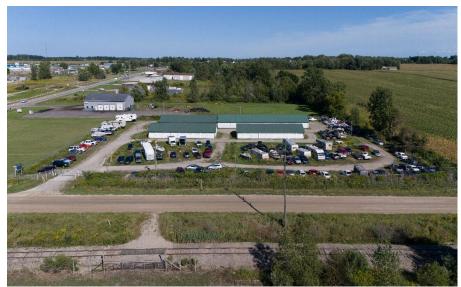

#### PROPERTY OVERVIEW

Calvary Realty is pleased to offer Croswell Self Storage, located at 5537 Croswell Rd in Croswell, Michigan. This facility is situated on 3.17 acres in Sanilac County and features 27,600 rentable square feet, consisting of 16,400 square feet of enclosed space and 11,200 square feet designated for RV storage. With 122 units and a strong physical occupancy of 99%, the property has demonstrated consistent demand and reliable income streams. The facility, built in 1997, has benefited from recent capital improvements, including updated management software and electronic security features.

# **PROPERTY PROFILE**

| Property Name:          | Croswell Self Storage                 |
|-------------------------|---------------------------------------|
| Address:                | 5537 Croswell Rd, Croswell, MI 48422  |
| City Population:        | 2,447                                 |
| Pricing Guidance:       | \$1,200,000                           |
| Existing Cap Rate:      | 6.75%                                 |
| Pro Forma Cap Rate:     | 8.51%                                 |
| Price Per Square Foot:  | \$73.17                               |
| Enclosed Sq. Ft.:       | 16,400                                |
| RV Sq. Ft.:             | 11,200                                |
| Total Rentable Sq. Ft.: | 27,600                                |
| Number of Units:        | 120                                   |
| Physical Occupancy:     | 99%                                   |
| Acreage:                | 3.17                                  |
| Gross Square Feet:      | 138,085                               |
| Year Built:             | 1997                                  |
| APN / Zoning:           | 150-033-200-060-02   Commercial (NEC) |
| County:                 | Sanilac                               |
| Number of Buildings:    | 3                                     |
| Number of Stories       | 1                                     |
| Construction Type:      | Steel & Metal                         |
| Cross Streets:          | Croswell Road                         |
| Nearest Freeway:        | US Highway 90                         |
| Traffic Count:          | 6,427                                 |
| Property Website:       | https://www.croswellselfstorage.com/  |