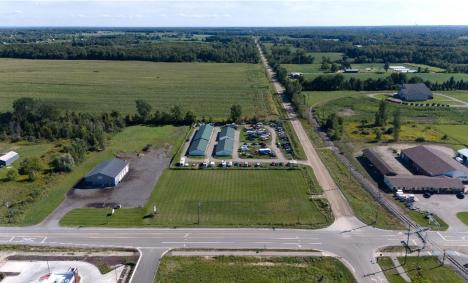

#### PROPERTY OVERVIEW

Calvary Realty is pleased to offer Croswell Self Storage, located at 5537 Croswell Rd in Croswell, Michigan. This facility is situated on 3.17 acres in Sanilac County and features 27,600 rentable square feet, consisting of 16,400 square feet of enclosed space and 11,200 square feet designated for RV storage. With 122 units and a strong physical occupancy of 99%, the property has demonstrated consistent demand and reliable income streams. The facility, built in 1997, has benefited from recent capital improvements, including updated management software and electronic security features.

# **PROPERTY PROFILE**

| Property Name:          | Croswell Self Storage                 |
|-------------------------|---------------------------------------|
| Address:                | 5537 Croswell Rd, Croswell, MI 48422  |
| City Population:        | 2,447                                 |
| Pricing Guidance:       | \$1,200,000                           |
| Existing Cap Rate:      | 6.75%                                 |
| Pro Forma Cap Rate:     | 8.51%                                 |
| Price Per Square Foot:  | \$73.17                               |
| Enclosed Sq. Ft.:       | 16,400                                |
| RV Sq. Ft.:             | 11,200                                |
| Total Rentable Sq. Ft.: | 27,600                                |
| Number of Units:        | 120                                   |
| Physical Occupancy:     | 99%                                   |
| Acreage:                | 3.17                                  |
| Gross Square Feet:      | 138,085                               |
| Year Built:             | 1997                                  |
| APN / Zoning:           | 150-033-200-060-02   Commercial (NEC) |
| County:                 | Sanilac                               |
| Number of Buildings:    | 3                                     |
| Number of Stories       | 1                                     |
| Construction Type:      | Steel & Metal                         |
| Cross Streets:          | Croswell Road                         |
| Nearest Freeway:        | US Highway 90                         |
| Traffic Count:          | 6,427                                 |
| Property Website:       | https://www.croswellselfstorage.com/  |