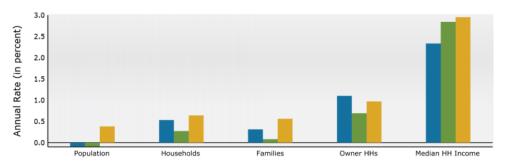

#### Trends 2024-2029

#### Housing Profile (Ring: 5 mile radius)

| Population            |        | Households                   |          |
|-----------------------|--------|------------------------------|----------|
| 2020 Total Population | 7,412  | 2024 Median Household Income | \$58,382 |
| 2024 Total Population | 7,390  | 2029 Median Household Income | \$65,513 |
| 2029 Total Population | 7,358  | 2024-2029 Annual Rate        | 2.33%    |
| 2024-2029 Annual Rate | -0.09% |                              |          |