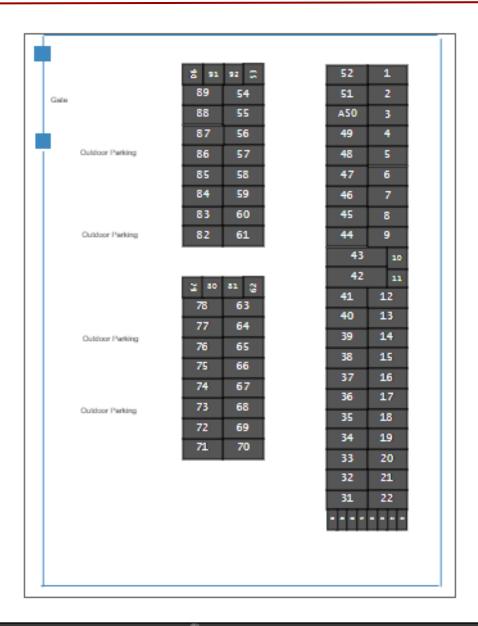

# **PROPERTY PROFILE**

| Property Name:          | Croswell Self Storage                 |
|-------------------------|---------------------------------------|
| Address:                | 5537 Croswell Rd, Croswell, MI 48422  |
| City Population:        | 2,447                                 |
| Pricing Guidance:       | \$1,200,000                           |
| Existing Cap Rate:      | 6.75%                                 |
| Pro Forma Cap Rate:     | 8.51%                                 |
| Price Per Square Foot:  | \$73.17                               |
| Enclosed Sq. Ft.:       | 16,400                                |
| RV Sq. Ft.:             | 11,200                                |
| Total Rentable Sq. Ft.: | 27,600                                |
| Number of Units:        | 120                                   |
| Physical Occupancy:     | 99%                                   |
| Acreage:                | 3.17                                  |
| Gross Square Feet:      | 138,085                               |
| Year Built:             | 1997                                  |
| APN / Zoning:           | 150-033-200-060-02   Commercial (NEC) |
| County:                 | Sanilac                               |
| Number of Buildings:    | 3                                     |
| Number of Stories       | 1                                     |
| Construction Type:      | Steel & Metal                         |
| Cross Streets:          | Croswell Road                         |
| Nearest Freeway:        | US Highway 90                         |
| Traffic Count:          | 6,427                                 |
| Property Website:       | https://www.croswellselfstorage.com/  |