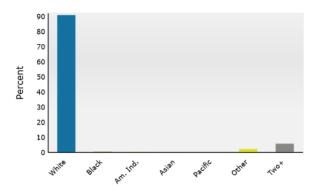

#### Demographic and Income (Ring: 3 mile radius)

2024 Household Income

2024 Population by Race

2024 Percent Hispanic Origin:10.3%

Area

State
USA