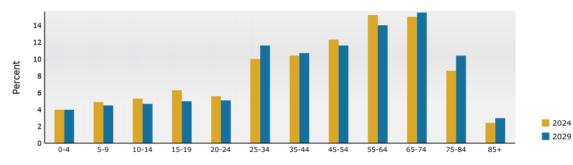

#### Population by Age

2024 Household Income

2024 Population by Race

2024 Percent Hispanic Origin:7.2%

Area
State
USA