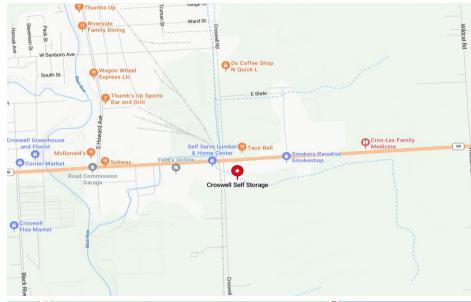

# **PROPERTY PROFILE**

| Property Name:          | Croswell Self Storage                 |
|-------------------------|---------------------------------------|
| Address:                | 5537 Croswell Rd, Croswell, MI 48422  |
| City Population:        | 2,447                                 |
| Pricing Guidance:       | \$1,200,000                           |
| Existing Cap Rate:      | 6.75%                                 |
| Pro Forma Cap Rate:     | 8.51%                                 |
| Price Per Square Foot:  | \$73.17                               |
| Enclosed Sq. Ft.:       | 16,400                                |
| RV Sq. Ft.:             | 11,200                                |
| Total Rentable Sq. Ft.: | 27,600                                |
| Number of Units:        | 120                                   |
| Physical Occupancy:     | 99%                                   |
| Acreage:                | 3.17                                  |
| Gross Square Feet:      | 138,085                               |
| Year Built:             | 1997                                  |
| APN / Zoning:           | 150-033-200-060-02   Commercial (NEC) |
| County:                 | Sanilac                               |
| Number of Buildings:    | 3                                     |
| Number of Stories       | 1                                     |
| Construction Type:      | Steel & Metal                         |
| Cross Streets:          | Croswell Road                         |
| Nearest Freeway:        | US Highway 90                         |
| Traffic Count:          | 6,427                                 |
| Property Website:       | https://www.croswellselfstorage.com/  |