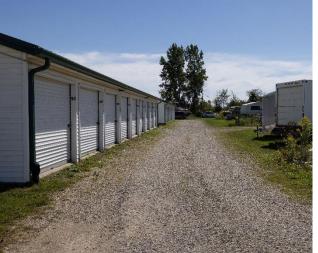

#### PROPERTY OVERVIEW

Calvary Realty is pleased to offer Croswell Self Storage, located at 5537 Croswell Rd in Croswell, Michigan. This facility is situated on 3.17 acres in Sanilac County and features 27,600 rentable square feet, consisting of 16,400 square feet of enclosed space and 11,200 square feet designated for RV storage. With 122 units and a strong physical occupancy of 99%, the property has demonstrated consistent demand and reliable income streams. The facility, built in 1997, has benefited from recent capital improvements, including updated management software and electronic security features.

Croswell Self Storage provides convenient drive-up access for all units, enhancing the overall user experience. The facility is equipped with ESS management software, electronic gated entry, and video surveillance, ensuring secure operations and tenant peace of mind. The property has seen recent rent increases of 10%, reflecting its high demand and favorable market conditions. Additionally, with room for expansion, there is further potential to grow the facility and capitalize on its prime location.