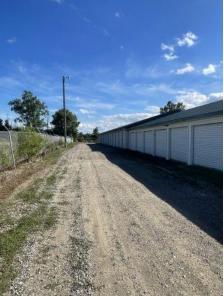

#### PROPERTY OVERVIEW

Calvary Realty is pleased to offer Croswell Self Storage, located at 5537 Croswell Rd in Croswell, Michigan. This facility is situated on 3.17 acres in Sanilac County and features 27,600 rentable square feet, consisting of 16,400 square feet of enclosed space and 11,200 square feet designated for RV storage. With 122 units and a strong physical occupancy of 99%, the property has demonstrated consistent demand and reliable income streams. The facility, built in 1997, has benefited from recent capital improvements, including updated management software and electronic security features.

Croswell Self Storage provides convenient drive-up access for all units, enhancing the overall user experience. The facility is equipped with ESS management software, electronic gated entry, and video surveillance, ensuring secure operations and tenant peace of mind. The property has seen recent rent increases of 10%, reflecting its high demand and favorable market conditions. Additionally, with room for expansion, there is further potential to grow the facility and capitalize on its prime location.