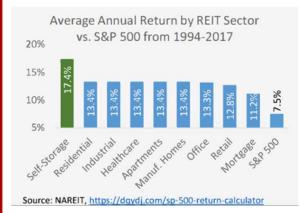

# WHY SELF STORAGE?

- 1) High Returns: Storage REITs generated the highest returns of all REITs over the last 30 years!
  - Article: Self Storage REIT's Outperform All Others
- 2) Recession Resistant: Self Storage outperformed all other REIT's during the last recession!
  - Article: Five Reasons to Invest in Self Storage

Data below obtained from NAREIT "National Association of Real Estate Investment Trusts" www.reit.com

## Instead of just a landbank, storage was the top performer

| Total<br>Return |
|-----------------|
| +7,895%         |
| +2,654%         |
| +2,571%         |
| +1,796%         |
| +1,263%         |
|                 |