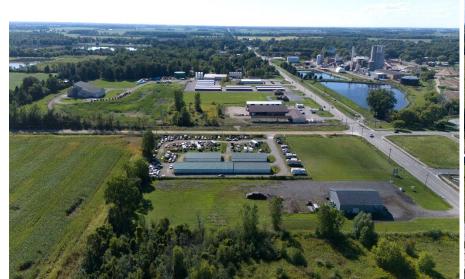

#### PROPERTY OVERVIEW

Calvary Realty is pleased to offer Croswell Self Storage, located at 5537 Croswell Rd in Croswell, Michigan. This facility is situated on 3.17 acres in Sanilac County and features 27,600 rentable square feet, consisting of 16,400 square feet of enclosed space and 11,200 square feet designated for RV storage. With 122 units and a strong physical occupancy of 99%, the property has demonstrated consistent demand and reliable income streams. The facility, built in 1997, has benefited from recent capital improvements, including updated management software and electronic security features.

Croswell, Michigan, is a small yet charming town located in Sanilac County in the heart of Michigan's "Thumb" region. With a population of around 2,300, Croswell offers a peaceful, rural lifestyle with a strong sense of community and a rich agricultural heritage. Known as the "Swinging Bridge City" due to its iconic pedestrian bridge over the Black River, Croswell is a hidden gem for those seeking small-town living with a scenic landscape.

Founded in the late 19th century, Croswell's economy has long been supported by agriculture, with sugar beets, corn, soybeans, and dairy farming playing prominent roles. The town is also home to Pioneer Sugar Company, a major producer in the region. In addition, Croswell is located near Lake Huron, offering residents and visitors access to recreational activities such as boating, fishing, and beachgoing.