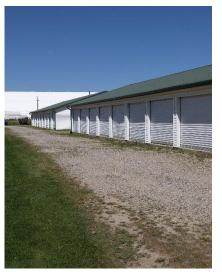

#### PROPERTY OVERVIEW

Calvary Realty is pleased to offer Croswell Self Storage, located at 5537 Croswell Rd in Croswell, Michigan. This facility is situated on 3.17 acres in Sanilac County and features 27,600 rentable square feet, consisting of 16,400 square feet of enclosed space and 11,200 square feet designated for RV storage. With 122 units and a strong physical occupancy of 99%, the property has demonstrated consistent demand and reliable income streams. The facility, built in 1997, has benefited from recent capital improvements, including updated management software and electronic security features.

Croswell Self Storage provides convenient drive-up access for all units, enhancing the overall user experience. The facility is equipped with ESS management software, electronic gated entry, and video surveillance, ensuring secure operations and tenant peace of mind. The property has seen recent rent increases of 10%, reflecting its high demand and favorable market conditions. Additionally, with room for expansion, there is further potential to grow the facility and capitalize on its prime location.