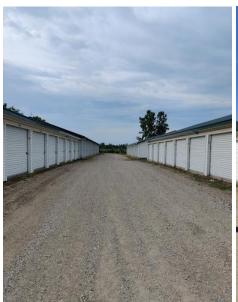

#### PROPERTY OVERVIEW

Calvary Realty is pleased to offer Croswell Self Storage, located at 5537 Croswell Rd in Croswell, Michigan. This facility is situated on 3.17 acres in Sanilac County and features 27,600 rentable square feet, consisting of 16,400 square feet of enclosed space and 11,200 square feet designated for RV storage. With 122 units and a strong physical occupancy of 99%, the property has demonstrated consistent demand and reliable income streams. The facility, built in 1997, has benefited from recent capital improvements, including updated management software and electronic security features.

Croswell Self Storage provides convenient drive-up access for all units, enhancing the overall user experience. The facility is equipped with ESS management software, electronic gated entry, and video surveillance, ensuring secure operations and tenant peace of mind. The property has seen recent rent increases of 10%, reflecting its high demand and favorable market conditions. Additionally, with room for expansion, there is further potential to grow the facility and capitalize on its prime location.