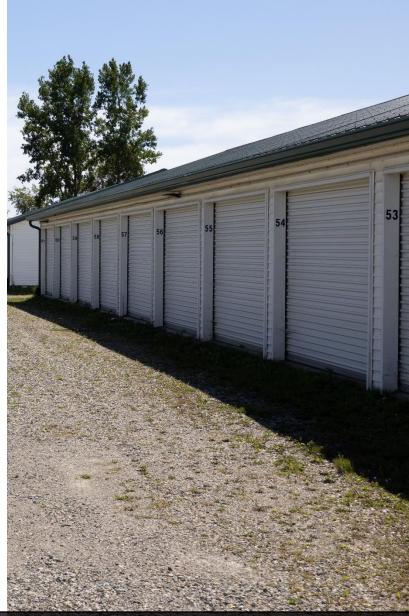

#### PROPERTY OVERVIEW

Calvary Realty is pleased to offer Croswell Self Storage, located at 5537 Croswell Rd in Croswell, Michigan. This facility is situated on 3.17 acres in Sanilac County and features 27,600 rentable square feet, consisting of 16,400 square feet of enclosed space and 11,200 square feet designated for RV storage. With 122 units and a strong physical occupancy of 99%, the property has demonstrated consistent demand and reliable income streams. The facility, built in 1997, has benefited from recent capital improvements, including updated management software and electronic security features.

Croswell Self Storage provides convenient drive-up access for all units, enhancing the overall user experience. The facility is equipped with ESS management software, electronic gated entry, and video surveillance, ensuring secure operations and tenant peace of mind. The property has seen recent rent increases of 10%, reflecting its high demand and favorable market conditions. Additionally, with room for expansion, there is further potential to grow the facility and capitalize on its prime location.

### **INVESTMENT HIGHLIGHTS**

- Recent Capital Improvements
- Good Traffic Count
- 100% Occupancy With Waiting List
- Recent 10% Rent Increases
- Local Boots on Ground Personnel

- All Drive Up Access
- ESS Management Software
- Electronic Gate & Video Surveillance
- Set Up for Remote Management
- Room for Expansion