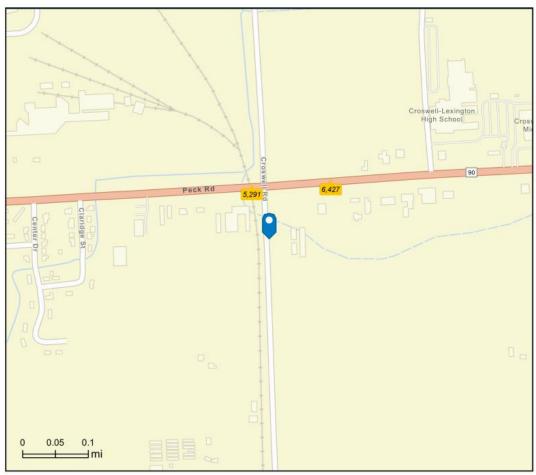

# **PROPERTY PROFILE**

| Property Name:          | Croswell Self Storage                 |
|-------------------------|---------------------------------------|
| Address:                | 5537 Croswell Rd, Croswell, MI 48422  |
| City Population:        | 2,447                                 |
| Pricing Guidance:       | \$1,200,000                           |
| Existing Cap Rate:      | 6.75%                                 |
| Pro Forma Cap Rate:     | 8.51%                                 |
| Price Per Square Foot:  | \$73.17                               |
| Enclosed Sq. Ft.:       | 16,400                                |
| RV Sq. Ft.:             | 11,200                                |
| Total Rentable Sq. Ft.: | 27,600                                |
| Number of Units:        | 120                                   |
| Physical Occupancy:     | 99%                                   |
| Acreage:                | 3.17                                  |
| Gross Square Feet:      | 138,085                               |
| Year Built:             | 1997                                  |
| APN / Zoning:           | 150-033-200-060-02   Commercial (NEC) |
| County:                 | Sanilac                               |
| Number of Buildings:    | 3                                     |
| Number of Stories       | 1                                     |
| Construction Type:      | Steel & Metal                         |
| Cross Streets:          | Croswell Road                         |
| Nearest Freeway:        | US Highway 90                         |
| Traffic Count:          | 6,427                                 |
| Property Website:       | https://www.croswellselfstorage.com/  |