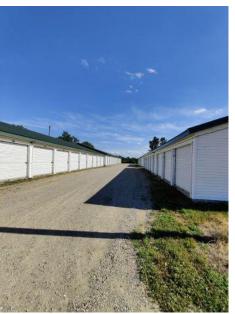

#### PROPERTY OVERVIEW

Calvary Realty is pleased to offer Croswell Self Storage, located at 5537 Croswell Rd in Croswell, Michigan. This facility is situated on 3.17 acres in Sanilac County and features 27,600 rentable square feet, consisting of 16,400 square feet of enclosed space and 11,200 square feet designated for RV storage. With 122 units and a strong physical occupancy of 99%, the property has demonstrated consistent demand and reliable income streams. The facility, built in 1997, has benefited from recent capital improvements, including updated management software and electronic security features.

Croswell Self Storage provides convenient drive-up access for all units, enhancing the overall user experience. The facility is equipped with ESS management software, electronic gated entry, and video surveillance, ensuring secure operations and tenant peace of mind. The property has seen recent rent increases of 10%, reflecting its high demand and favorable market conditions. Additionally, with room for expansion, there is further potential to grow the facility and capitalize on its prime location.

### **INVESTMENT HIGHLIGHTS**

- Recent Capital Improvements
- Good Traffic Count
- 100% Occupancy With Waiting List
- Recent 10% Rent Increases
- Local Boots on Ground Personnel

- All Drive Up Access
- ESS Management Software
- Electronic Gate & Video Surveillance
- Set Up for Remote Management
- Room for Expansion