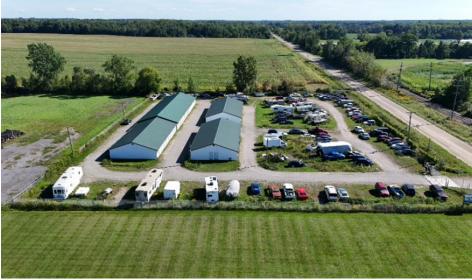

#### PROPERTY OVERVIEW

Calvary Realty is pleased to offer Croswell Self Storage, located at 5537 Croswell Rd in Croswell, Michigan. This facility is situated on 3.17 acres in Sanilac County and features 27,600 rentable square feet, consisting of 16,400 square feet of enclosed space and 11,200 square feet designated for RV storage. With 122 units and a strong physical occupancy of 99%, the property has demonstrated consistent demand and reliable income streams. The facility, built in 1997, has benefited from recent capital improvements, including updated management software and electronic security features.

# **PROPERTY PROFILE**

| Property Name:          | Croswell Self Storage                 |
|-------------------------|---------------------------------------|
| Address:                | 5537 Croswell Rd, Croswell, MI 48422  |
| City Population:        | 2,447                                 |
| Pricing Guidance:       | \$1,200,000                           |
| Existing Cap Rate:      | 6.75%                                 |
| Pro Forma Cap Rate:     | 8.51%                                 |
| Price Per Square Foot:  | \$73.17                               |
| Enclosed Sq. Ft.:       | 16,400                                |
| RV Sq. Ft.:             | 11,200                                |
| Total Rentable Sq. Ft.: | 27,600                                |
| Number of Units:        | 120                                   |
| Physical Occupancy:     | 99%                                   |
| Acreage:                | 3.17                                  |
| Gross Square Feet:      | 138,085                               |
| Year Built:             | 1997                                  |
| APN / Zoning:           | 150-033-200-060-02   Commercial (NEC) |
| County:                 | Sanilac                               |
| Number of Buildings:    | 3                                     |
| Number of Stories       | 1                                     |
| Construction Type:      | Steel & Metal                         |
| Cross Streets:          | Croswell Road                         |
| Nearest Freeway:        | US Highway 90                         |
| Traffic Count:          | 6,427                                 |
| Property Website:       | https://www.croswellselfstorage.com/  |