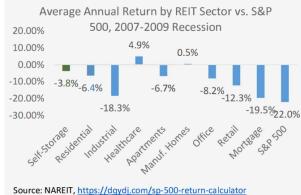

# WHY SELF STORAGE?

- 1) High Returns: Storage REITs generated the highest returns of all REITs over the last 30 years!
  - Article: Self Storage REIT's Outperform All Others
- 2) Recession Resistant: Self Storage outperformed all other REIT's during the last recession!
  - Article: Five Reasons to Invest in Self Storage

Data below obtained from NAREIT "National Association of Real Estate Investment Trusts" www.reit.com