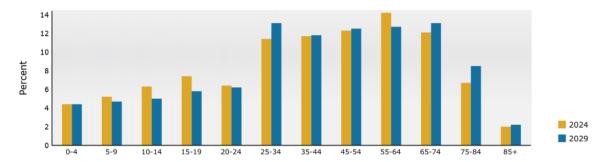

#### Demographic and Income (Ring: 3 mile radius)

2024 Household Income

2024 Population by Race

2024 Percent Hispanic Origin:10.3%

Area

State
USA