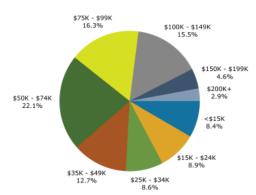

#### Demographic and Income (Ring: 3 mile radius)

2024 Household Income

2024 Population by Race

2024 Percent Hispanic Origin:10.3%

Area

State
USA