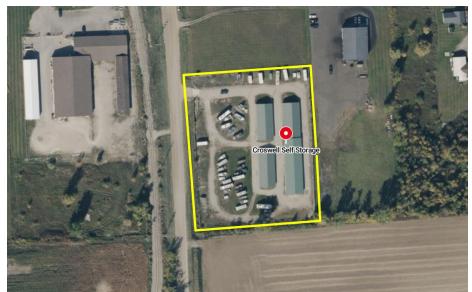

#### PROPERTY OVERVIEW

Calvary Realty is pleased to offer Croswell Self Storage, located at 5537 Croswell Rd in Croswell, Michigan. This facility is situated on 3.17 acres in Sanilac County and features 27,600 rentable square feet, consisting of 16,400 square feet of enclosed space and 11,200 square feet designated for RV storage. With 122 units and a strong physical occupancy of 99%, the property has demonstrated consistent demand and reliable income streams. The facility, built in 1997, has benefited from recent capital improvements, including updated management software and electronic security features.

# **PROPERTY PROFILE**

| Property Name:          | Croswell Self Storage                 |
|-------------------------|---------------------------------------|
| Address:                | 5537 Croswell Rd, Croswell, MI 48422  |
| City Population:        | 2,447                                 |
| Pricing Guidance:       | \$1,200,000                           |
| Existing Cap Rate:      | 6.75%                                 |
| Pro Forma Cap Rate:     | 8.51%                                 |
| Price Per Square Foot:  | \$73.17                               |
| Enclosed Sq. Ft.:       | 16,400                                |
| RV Sq. Ft.:             | 11,200                                |
| Total Rentable Sq. Ft.: | 27,600                                |
| Number of Units:        | 120                                   |
| Physical Occupancy:     | 99%                                   |
| Acreage:                | 3.17                                  |
| Gross Square Feet:      | 138,085                               |
| Year Built:             | 1997                                  |
| APN / Zoning:           | 150-033-200-060-02   Commercial (NEC) |
| County:                 | Sanilac                               |
| Number of Buildings:    | 3                                     |
| Number of Stories       | 1                                     |
| Construction Type:      | Steel & Metal                         |
| Cross Streets:          | Croswell Road                         |
| Nearest Freeway:        | US Highway 90                         |
| Traffic Count:          | 6,427                                 |
| Property Website:       | https://www.croswellselfstorage.com/  |