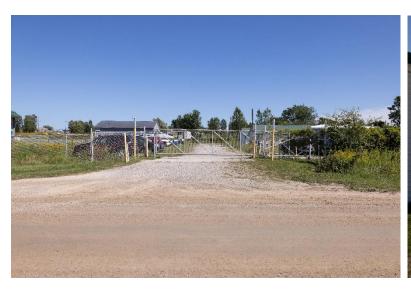

Croswell Self Storage provides convenient drive-up access for all units, enhancing the overall user experience. The facility is equipped with ESS management software, electronic gated entry, and video surveillance, ensuring secure operations and tenant peace of mind. The property has seen recent rent increases of 10%, reflecting its high demand and favorable market conditions. Additionally, with room for expansion, there is further potential to grow the facility and capitalize on its prime location.

### **INVESTMENT HIGHLIGHTS**

- Recent Capital Improvements
- Good Traffic Count
- 100% Occupancy With Waiting List
- Recent 10% Rent Increases
- Local Boots on Ground Personnel

- All Drive Up Access
- ESS Management Software
- Electronic Gate & Video Surveillance
- Set Up for Remote Management
- Room for Expansion