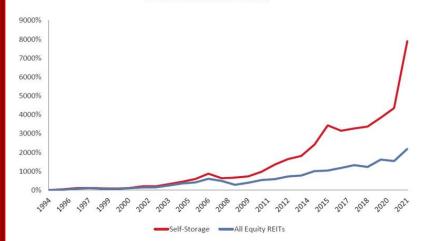

# WHY SELF STORAGE?

- 1) High Returns: Storage REITs generated the highest returns of all REITs over the last 30 years!
  - Article: Self Storage REIT's Outperform All Others
- 2) Recession Resistant: Self Storage outperformed all other REIT's during the last recession!
  - Article: Five Reasons to Invest in Self Storage

Data below obtained from NAREIT "National Association of Real Estate Investment Trusts" www.reit.com

## Instead of just a landbank, storage was the top performer

| Total<br>Return |
|-----------------|
| +7,895%         |
| +2,654%         |
| +2,571%         |
| +1,796%         |
| +1,263%         |
|                 |