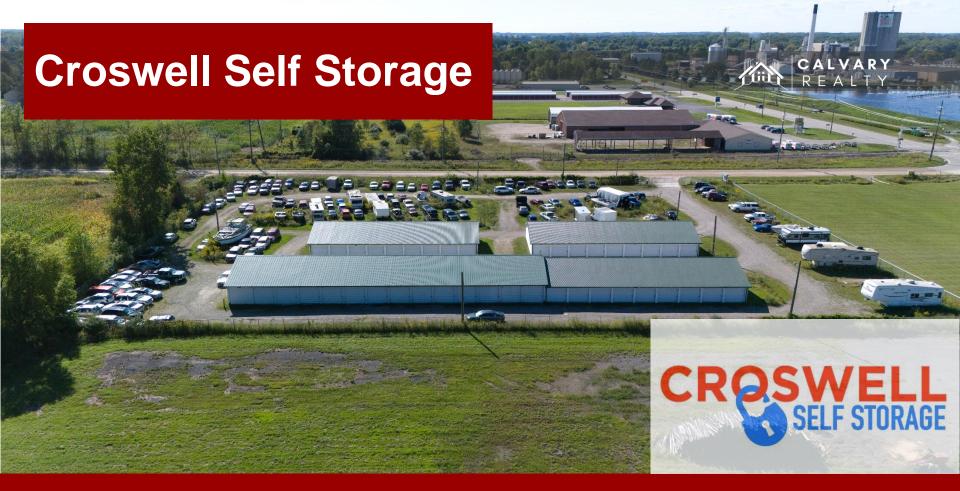

#### PROPERTY OVERVIEW

Calvary Realty is pleased to offer Croswell Self Storage, located at 5537 Croswell Rd in Croswell, Michigan. This facility is situated on 3.17 acres in Sanilac County and features 27,600 rentable square feet, consisting of 16,400 square feet of enclosed space and 11,200 square feet designated for RV storage. With 122 units and a strong physical occupancy of 99%, the property has demonstrated consistent demand and reliable income streams. The facility, built in 1997, has benefited from recent capital improvements, including updated management software and electronic security features.

Croswell Self Storage provides convenient drive-up access for all units, enhancing the overall user experience. The facility is equipped with ESS management software, electronic gated entry, and video surveillance, ensuring secure operations and tenant peace of mind. The property has seen recent rent increases of 10%, reflecting its high demand and favorable market conditions. Additionally, with room for expansion, there is further potential to grow the facility and capitalize on its prime location.

This property presents a compelling investment opportunity, offering a competitive existing cap rate of 6.67% and a price per enclosed square foot of \$73.17. Its excellent occupancy, combined with a waiting list for tenants, further highlights its operational success. Investors will appreciate the opportunity for long-term growth in a well-maintained facility with a strong tenant base and solid financials.

# **PROPERTY PROFILE**

| Property Name:          | Croswell Self Storage                 |
|-------------------------|---------------------------------------|
| Address:                | 5537 Croswell Rd, Croswell, MI 48422  |
| City Population:        | 2,447                                 |
| Pricing Guidance:       | \$1,200,000                           |
| Existing Cap Rate:      | 6.75%                                 |
| Pro Forma Cap Rate:     | 8.51%                                 |
| Price Per Square Foot:  | \$73.17                               |
| Enclosed Sq. Ft.:       | 16,400                                |
| RV Sq. Ft.:             | 11,200                                |
| Total Rentable Sq. Ft.: | 27,600                                |
| Number of Units:        | 120                                   |
| Physical Occupancy:     | 99%                                   |
| Acreage:                | 3.17                                  |
| Gross Square Feet:      | 138,085                               |
| Year Built:             | 1997                                  |
| APN / Zoning:           | 150-033-200-060-02   Commercial (NEC) |
| County:                 | Sanilac                               |
| Number of Buildings:    | 3                                     |
| Number of Stories       | 1                                     |
| Construction Type:      | Steel & Metal                         |
| Cross Streets:          | Croswell Road                         |
| Nearest Freeway:        | US Highway 90                         |
| Traffic Count:          | 6,427                                 |
| Property Website:       | https://www.croswellselfstorage.com/  |