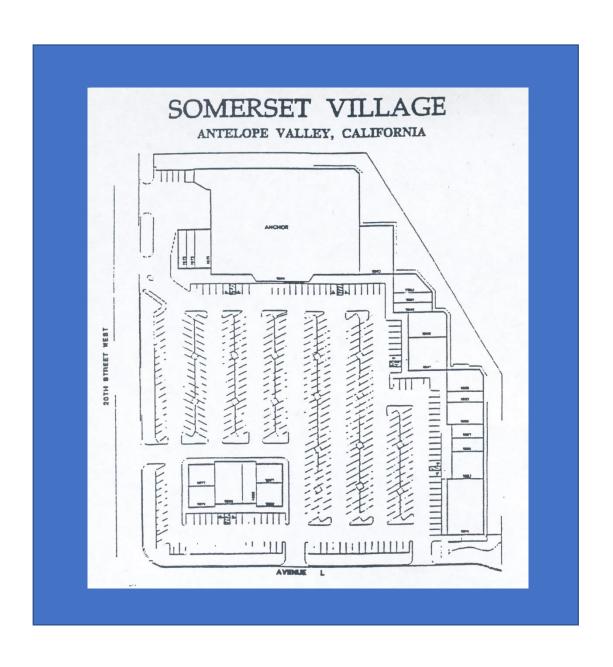

1915-1989 W. AVENUE L, LANCASTER, CA. 93534

SOMMERSET VILLAGE is a 76,325+/- square foot retail center strategically located at the northeast corner of 20<sup>th</sup> Street West and Avenue L in Lancaster California. The center is situated at the first signalized intersection just west of the Antelope Valley Freeway (Highway 14) along the East-West corridor leading to Quartz Hill. Near Costco, Kaiser Permenente, Antelope Valley College, and other retail projects.

LAND: Approximately 6.9 Acres

YEAR BUILT: 1989

ANCHOR SPACE AND CORNER: 38,000+/- square foot anchor space is divisible. 10,000+/- square foot corner pad available for lease or repositioning.

## **RETAIL MAP**

**ANCHOR SPACE** 

**CORNER PAD BUILDING** 

**ANCHOR SPACE (ALT. VIEW)** 

**SHOPPING CENTER VIEW** 

**ANCHOR SPACE LOADING DOCKS** 

**SHOPPING CENTER VIEW** 

**SHOPPING CENTER STORE FRONT** 