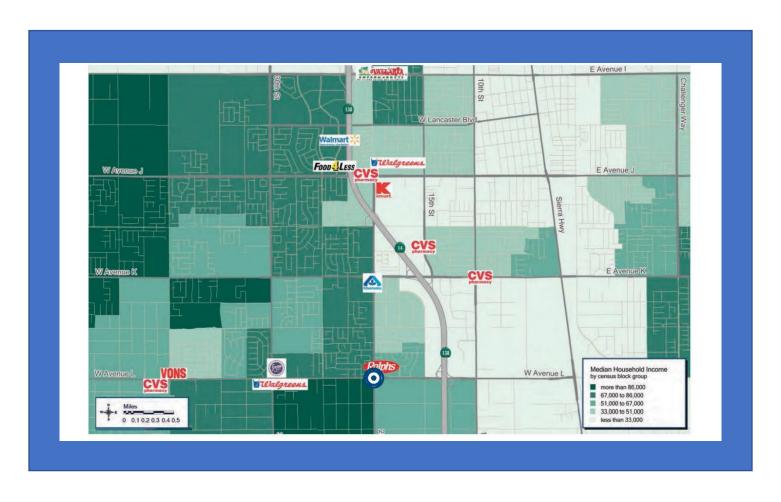

## **CONTACT:**

Larry Sidney 310-545-3503 larry@sidneyproperties.com

Sherry Sidney 310-545-3503 sherry@sidneyproperties.com

| LANCASTER DEMOGRAPHICS      |          |          |                  |
|-----------------------------|----------|----------|------------------|
| 2011 EST. DEMOGRAPHICS      | 1 MILE   | 2 MILES  | 3 MILES          |
| Population                  | 28,532   | 251,784  | 450,015          |
| Avg HH Income               | \$71,723 | \$64,710 | \$65,561         |
| Daytime Population          | 8,828    | 33,894   | 69,671           |
|                             |          |          |                  |
|                             |          |          | AVERAGE          |
| INTERSECTION                |          |          | VEHICLES PER DAY |
| W Avenue L at 20th Street W |          | Approx.  | 29,644           |