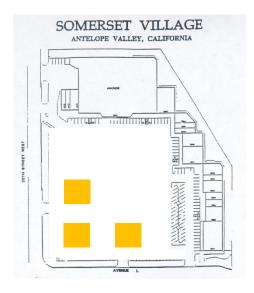

## **RETAIL MAP**

**ANCHOR SPACE** 

**CORNER PAD BUILDING** 

**ANCHOR SPACE (ALT. VIEW)** 

**SHOPPING CENTER VIEW** 

**ANCHOR SPACE LOADING DOCKS** 

**SHOPPING CENTER VIEW** 

**SHOPPING CENTER STORE FRONT** 

1915-1989 W. AVENUE L, LANCASTER, CA. 93534

SOMMERSET VILLAGE is a 76,325+/- square foot retail center strategically located at the northeast corner of 20<sup>th</sup> Street West and Avenue L in Lancaster California. The center is situated at the first signalized intersection just west of the Antelope Valley Freeway (Highway 14) along the East-West corridor leading to Quartz Hill. Near Costco, Kaiser Permenente, Antelope Valley College, and other retail projects.