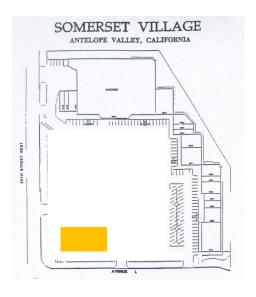

## **POSSIBLE PAD REPOSITIONINGS**

ANCHOR SPACE AND CORNER: 38,000+/- square foot anchor space is divisible. 10,000+/- square foot corner pad available for lease or repositioning.