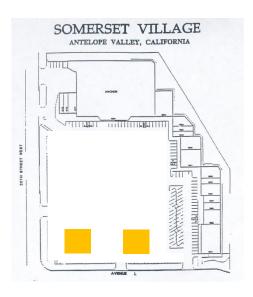

## **POSSIBLE PAD REPOSITIONINGS**

ANCHOR SPACE AND CORNER: 38,000+/- square foot anchor space is divisible. 10,000+/- square foot corner pad available for lease or repositioning.