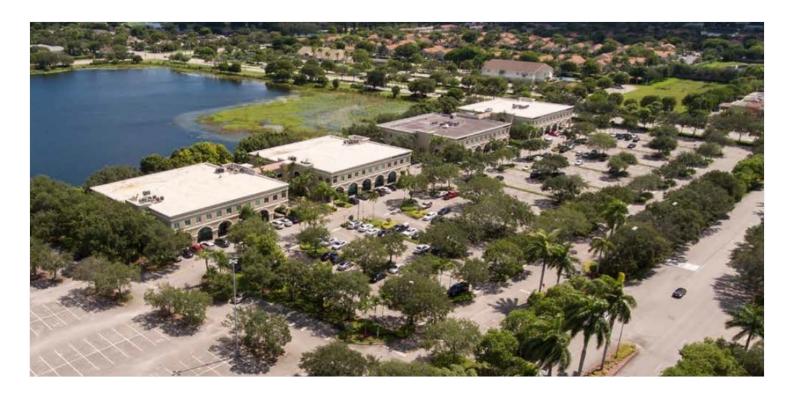

#### **PROPERTY DESCRIPTION**

Pembroke Pines Medical is comprised of 4 medical office buildings totaling 91,956 SF within the desirable city of Pembroke Pines.

The property is located just north of Pines Blvd. on Hiatus Road, next to the Pembroke Lakes Mall.