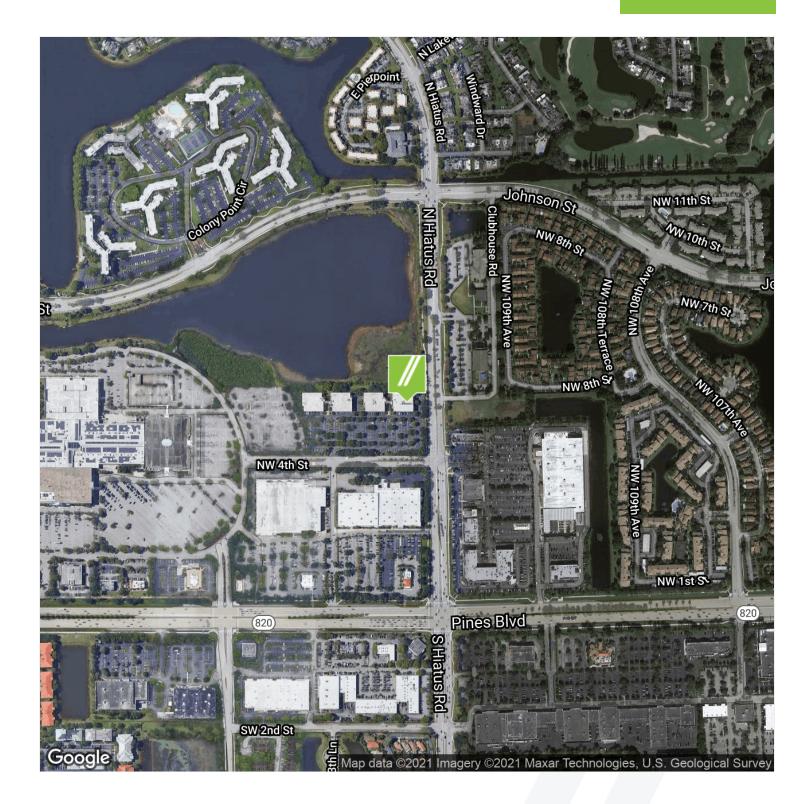

#### **PROPERTY DESCRIPTION**

Pembroke Pines Medical is comprised of 4 medical office buildings totaling 91,956 SF within the desirable city of Pembroke Pines.

The property is located just north of Pines Blvd. on Hiatus Road, next to the Pembroke Lakes Mall.