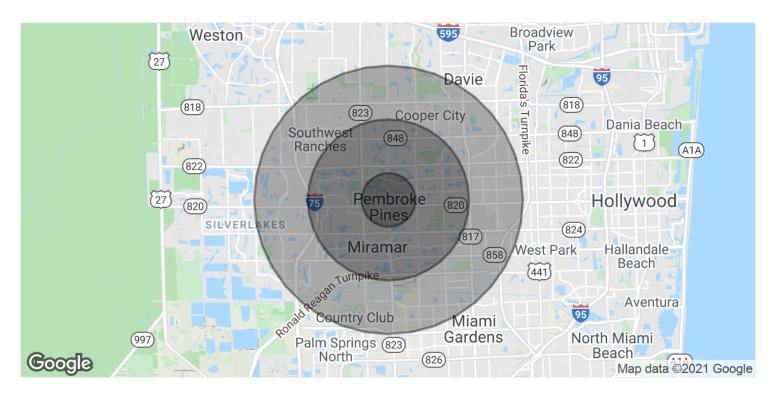

| DEMOGRAPHICS            | 1 MILE   | 3 MILES  | 5 MILES  |
|-------------------------|----------|----------|----------|
| Total Households        | 9,818    | 57,987   | 134,130  |
| <b>Total Population</b> | 25,733   | 154,329  | 400,910  |
| Average HH Income       | \$72,585 | \$85,176 | \$92,293 |