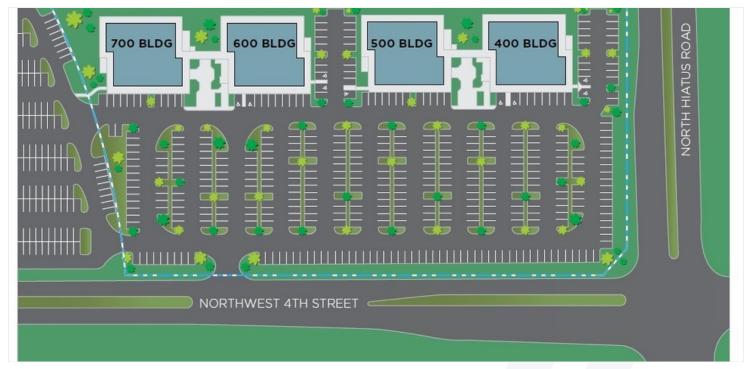

#### **PROPERTY DESCRIPTION**

Pembroke Pines Medical is comprised of 4 medical office buildings totaling 91,956 SF within the desirable city of Pembroke Pines.

The property is located just north of Pines Blvd. on Hiatus Road, next to the Pembroke Lakes Mall.

#### **OFFERING SUMMARY**

| Lease Rate:      | Negotiable     |
|------------------|----------------|
| Number of Units: | 34             |
| Available SF:    | 983 - 2,113 SF |
| Building Size:   | 91,956 SF      |