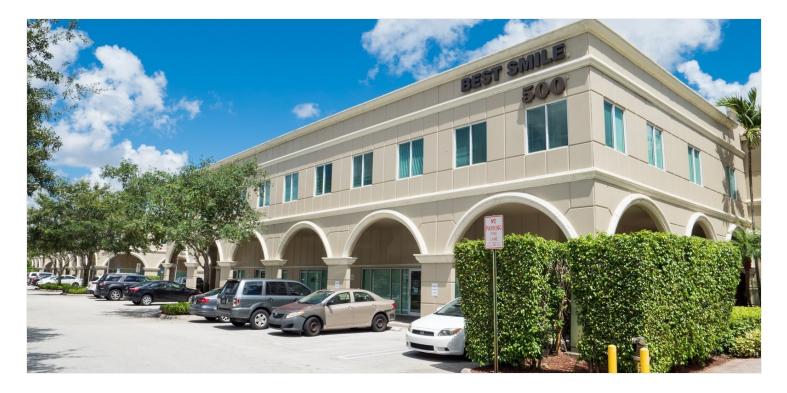

#### **PROPERTY DESCRIPTION**

Pembroke Pines Medical is comprised of 4 medical office buildings totaling 91,956 SF within the desirable city of Pembroke Pines.

The property is located just north of Pines Blvd. on Hiatus Road, next to the Pembroke Lakes Mall.

#### **PROPERTY HIGHLIGHTS**

- Built out Medical Office and BTS opportunities available
- Medical Office Campus in a suburban office market
- Traffic Counts: 50,000 AADT (Pines Blvd.) 21,000 AADT (Hiatus Rd.)
- Multifamily and Retail Development going on all around the area