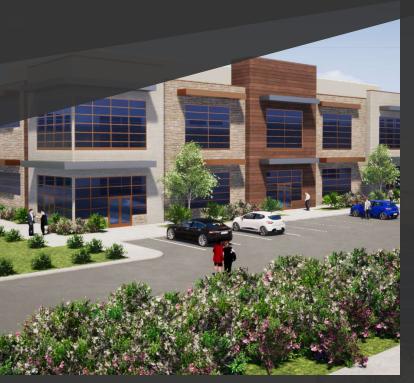

#### **PROPERTY OVERVIEW**

Vacant land located directly across from Baylor Scott & White Centennial Hospital. Plans to build 16,650 SF Medical/Professional Office Building with all utilities and fire lane included with acquisition of land. Great trade with excellent demographics.

#### PROPERTY HIGHLIGHTS

- Excellent location directly from Baylor Scott & White Hospital
- Plans for 16,650 SF of Medical/Professional Office included
- · All utilities and 24' fire lane included
- Parking Count: 70 spaces