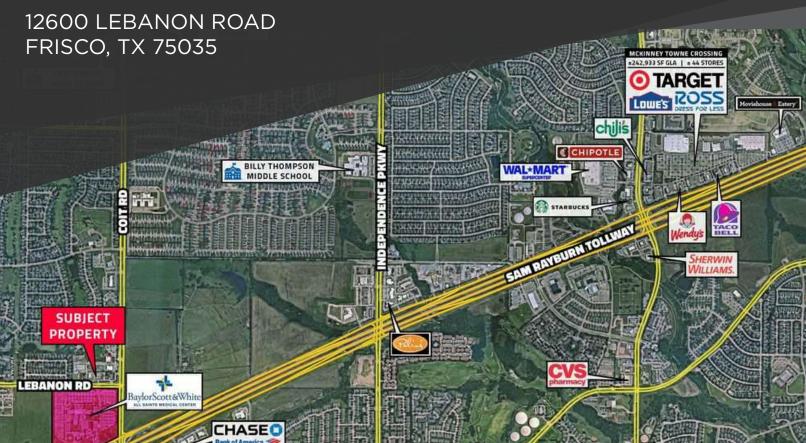

## **CENTENNIAL PLAZA**

12600 LEBANON ROAD FRISCO, TX 75035

#### **PROPERTY OVERVIEW**

Vacant land located directly across from Baylor Scott & White Centennial Hospital. Plans to build 16,650 SF Medical/Professional Office Building with all utilities and fire lane included with acquisition of land. Great trade with excellent demographics.