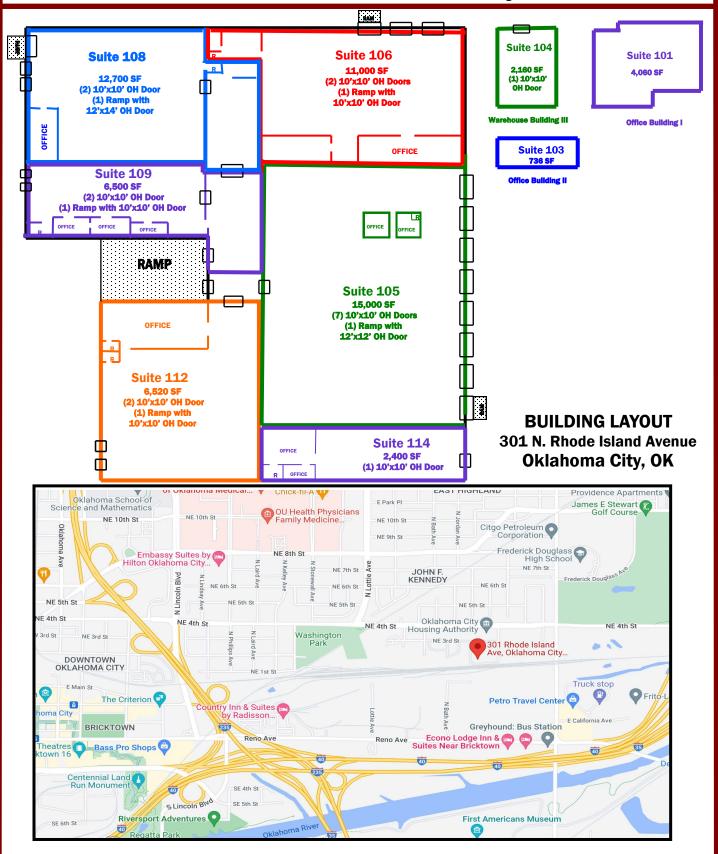

#### **Property Information**

**Property Type:** Industrial/Warehouse/Office

**Total Available Area:** 6.500 + SF61,076 + SF **Total Building Area:** Land Acres: 8.7462

Land SF: 380,983 + SF

Zoning: 1-2

**Multi-Tenant** Warehouse/Office Facility