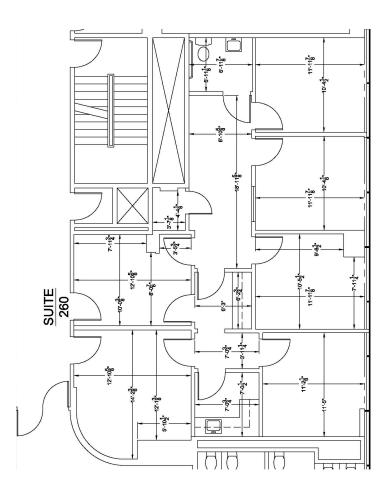

### Suite 260

# Matterport

Virtual Tour

| Space     | Description          | Lease Type            | Size (SF) | Availability |
|-----------|----------------------|-----------------------|-----------|--------------|
| Suite 260 | Medical/Office Suite | <b>Modified Gross</b> | 1,549 RSF | Now          |