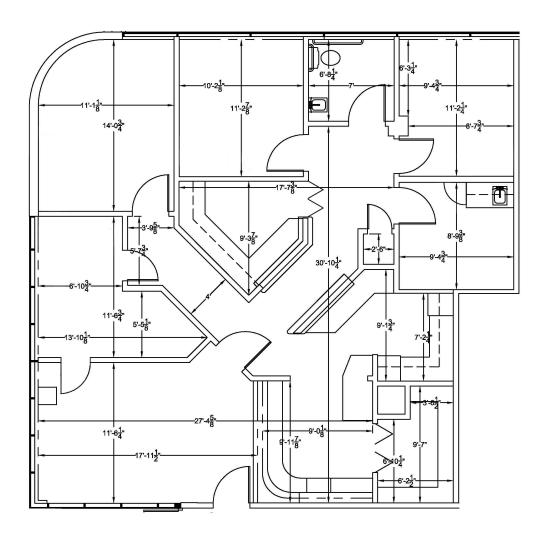

#### Suite 250

## Matterport

Virtual Tour

| Space     | Description          | Lease Type            | Size (SF) | Availability |
|-----------|----------------------|-----------------------|-----------|--------------|
| Suite 250 | Medical/Office Suite | <b>Modified Gross</b> | 1,850 RSF | ТВО          |