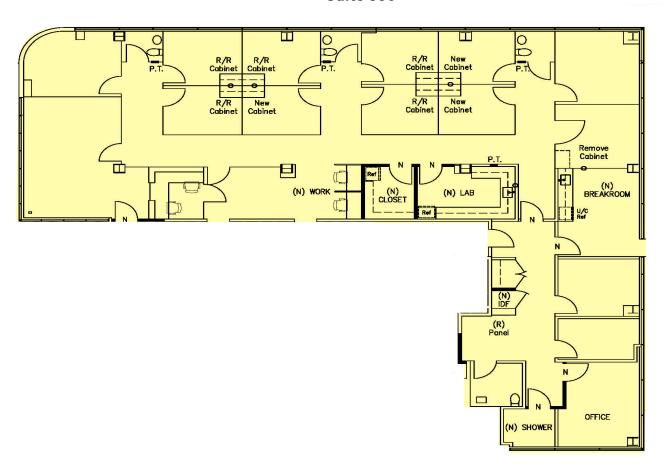

#### Suite 250

## Matterport

Virtual Tour

| Space     | Description          | Lease Type            | Size (SF) | Availability |
|-----------|----------------------|-----------------------|-----------|--------------|
| Suite 250 | Medical/Office Suite | <b>Modified Gross</b> | 1,850 RSF | ТВО          |