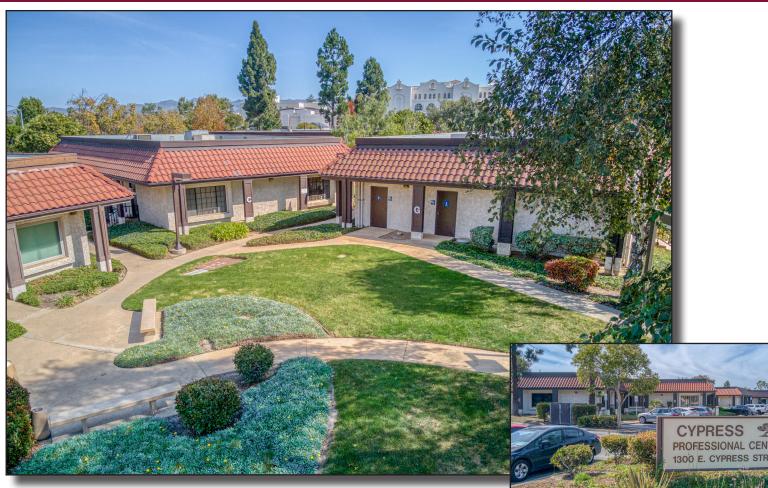

## FOR LEASE Medical Office Space

1300 E. Cypress Ave. | Santa Maria, CA

Jerry Schmidt 805.928.2800 ext. 107 Jerry@PacificaCRE.com

Lic #0095042

Pat Palangi 805.928.2800 ext. 105 Pat@PacificaCRE.com

Lic #01105680

## FOR LEASE 1300 E. Cypress | Santa Maria, CA

| Property & Lease Information |                                                 |  |
|------------------------------|-------------------------------------------------|--|
| Lease Price                  | \$2.50/ SF, Mod. Gross                          |  |
| Address                      | 1300 E. Cypress Street<br>Santa Maria, CA 93454 |  |
| Suites Available             | C-1: 1,280 SF<br>G-1: 2,560 SF<br>G-2: 2,560 SF |  |
| Year Built                   | ±1982                                           |  |
|                              |                                                 |  |