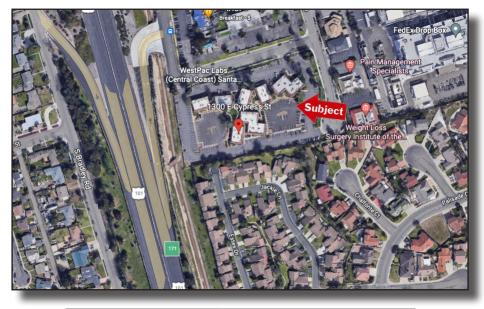

## FOR LEASE 1300 E. Cypress | Santa Maria, CA

| Property & Lease Information |                                                 |  |
|------------------------------|-------------------------------------------------|--|
| Lease Price                  | \$2.50/ SF, Mod. Gross                          |  |
| Address                      | 1300 E. Cypress Street<br>Santa Maria, CA 93454 |  |
| Suites Available             | C-1: 1,280 SF<br>G-1: 2,560 SF<br>G-2: 2,560 SF |  |
| Year Built                   | ±1982                                           |  |
|                              |                                                 |  |