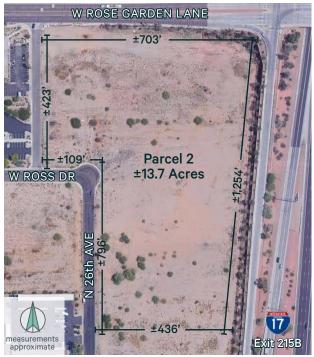

## Hard Zoned C-2, City of Phoenix

These fully-improved parcels are located in the heart of the Deer Valley submarket in Metro Phoenix. Parcel 2 has frontage on I-17 for superior exposure for businesses.

- + For Sale or Ground Lease
- + Parcel 1: ±6.65 Acres
- + Parcel 2: ±13.7 Acres
- + Electric: APS (Arizona Public Service)
- + Water/Sewer: City of Phoenix

Deer Valley
SUBMARKET

±20.35 Acres

Fully Improved