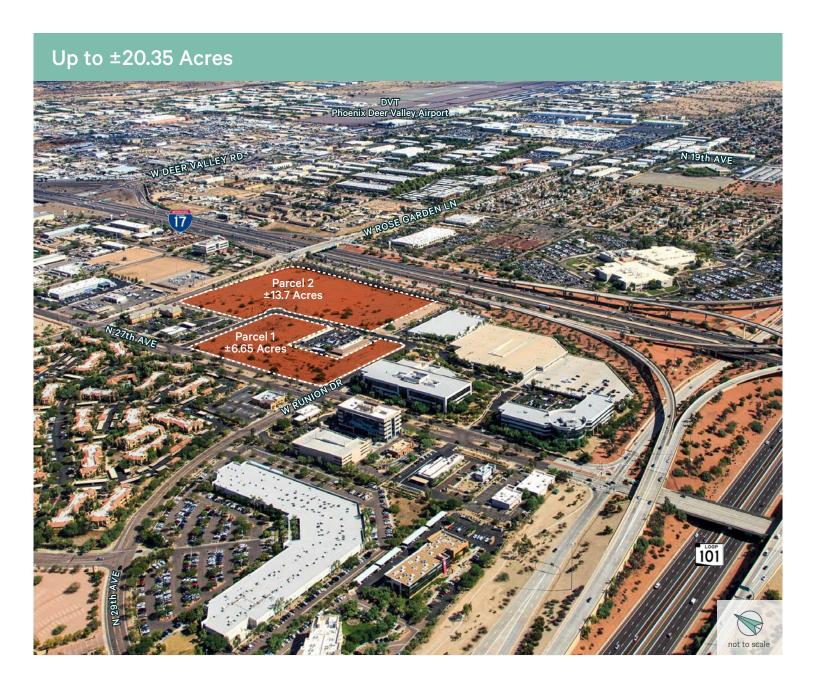

## Hard Zoned C-2, City of Phoenix

These fully-improved parcels are located in the heart of the Deer Valley submarket in Metro Phoenix. Parcel 2 has frontage on I-17 for superior exposure for businesses.

- + For Sale or Ground Lease
- + Parcel 1: ±6.65 Acres
- + Parcel 2: ±13.7 Acres
- + Electric: APS (Arizona Public Service)
- + Water/Sewer: City of Phoenix

Deer Valley
SUBMARKET

±20.35 Acres

Fully Improved