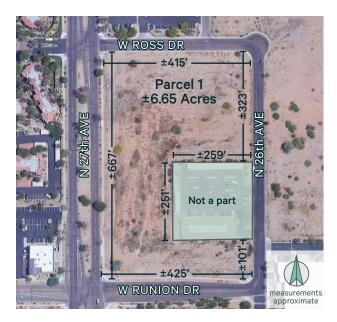

- + For Sale or Ground Lease
- + Parcel 1: ±6.65 Acres
- + Parcel 2: ±13.7 Acres
- + Electric: APS (Arizona Public Service)
- + Water/Sewer: City of Phoenix

Deer Valley
SUBMARKET

±20.35 Acres

Fully Improved