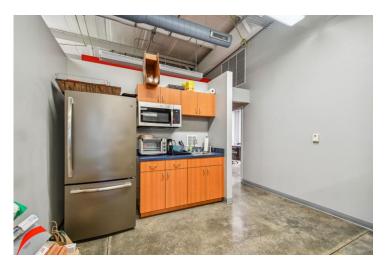

#### **Property Summary**

- The Subject Property is a 6,588 SF free-standing industrial flex building on a 120' x 300' parcel. The building configured with 5,188 sf air conditioned space and 1,400 sf warehouse (apx 75%/25% warehouse). 18-20 ft ceiling height to the deck. OH door is 15 feet high.
- The location is excellent with easy access to/from Linebaugh Ave., the Veteran's Expressway (3 minutes) and Tampa International Airport (12 minutes). Approximately 738,000 people live within 10 miles of this facility, providing an excellent employee pool with an easy commute.
- Single Phase 240 power. Current owner assists in running an electrical contracting company.
- CG Commercial / General zoning Hillsborough County.
- Building is in non flood zone (X).
- CAM includes landscaping, re tax, and insurance currently at \$3.50 PSF.
- Office is configured as, reception, 4 offices, conference room, 2 restrooms, and with the remainder being open floor workspace. Ample natural lighting.
- This is a modern masonry and steel structure, built In 2007 and in excellent condition. 3.6 / 1000 parking, 24 striped spaces with some overflow.
- Nov 1 estimated availability date.