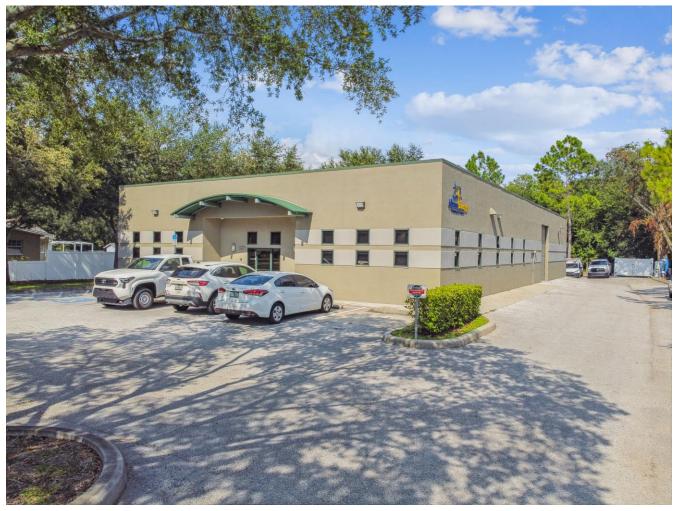

#### **Property Summary**

- The Subject Property is a 6,588 SF free-standing industrial flex building on a 120' x 300' parcel. The building configured with 5,188 sf air conditioned space and 1,400 sf warehouse (apx 75%/25% warehouse). 18-20 ft ceiling height to the deck. OH door is 15 feet high.
- The location is excellent with easy access to/from Linebaugh Ave., the Veteran's Expressway (3 minutes) and Tampa International Airport (12 minutes). Approximately 738,000 people live within 10 miles of this facility, providing an excellent employee pool with an easy commute.
- Single Phase 240 power. Current owner assists in running an electrical contracting company.
- CG Commercial / General zoning Hillsborough County.
- Building is in non flood zone (X).
- CAM includes landscaping, re tax, and insurance currently at \$3.50 PSF.
- Office is configured as, reception, 4 offices, conference room, 2 restrooms, and with the remainder being open floor workspace. Ample natural lighting.
- This is a modern masonry and steel structure, built In 2007 and in excellent condition. 3.6 / 1000 parking, 24 striped spaces with some overflow.
- Nov 1 estimated availability date.

## **Photos**