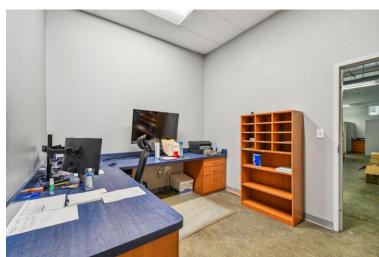

#### **Property Summary**

- The Subject Property is a 6,588 SF free-standing industrial flex building on a 120' x 300' parcel. The building configured with 5,188 sf air conditioned space and 1,400 sf warehouse (apx 75%/25% warehouse). 18-20 ft ceiling height to the deck. OH door is 15 feet high.
- The location is excellent with easy access to/from Linebaugh Ave., the Veteran's Expressway (3 minutes) and Tampa International Airport (12 minutes). Approximately 738,000 people live within 10 miles of this facility, providing an excellent employee pool with an easy commute.
- Single Phase 240 power. Current owner assists in running an electrical contracting company.
- CG Commercial / General zoning Hillsborough County.
- Building is in non flood zone (X).
- CAM includes landscaping, re tax, and insurance currently at \$3.50 PSF.
- Office is configured as, reception, 4 offices, conference room, 2 restrooms, and with the remainder being open floor workspace. Ample natural lighting.
- This is a modern masonry and steel structure, built In 2007 and in excellent condition. 3.6 / 1000 parking, 24 striped spaces with some overflow.
- Nov 1 estimated availability date.