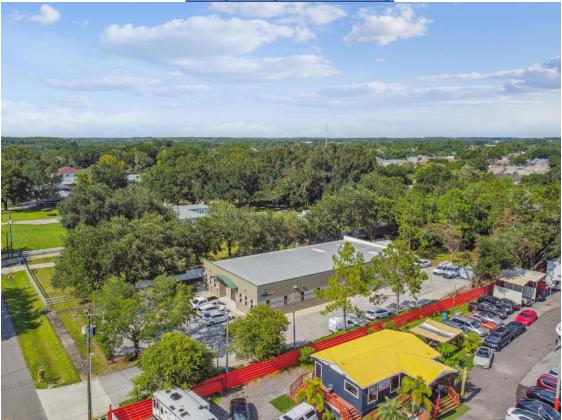

#### **Property Summary**

- The Subject Property is a 6,588 SF free-standing industrial flex building on a 120' x 300' parcel. The building configured with 5,188 sf air conditioned space and 1,400 sf warehouse (apx 75%/25% warehouse). 18-20 ft ceiling height to the deck. OH door is 15 feet high.
- The location is excellent with easy access to/from Linebaugh Ave., the Veteran's Expressway (3 minutes) and Tampa International Airport (12 minutes). Approximately 738,000 people live within 10 miles of this facility, providing an excellent employee pool with an easy commute.
- Single Phase 240 power. Current owner assists in running an electrical contracting company.
- CG Commercial / General zoning Hillsborough County.
- Building is in non flood zone (X).
- CAM includes landscaping, re tax, and insurance currently at \$3.50 PSF.
- Office is configured as, reception, 4 offices, conference room, 2 restrooms, and with the remainder being open floor workspace. Ample natural lighting.
- This is a modern masonry and steel structure, built In 2007 and in excellent condition. 3.6 / 1000 parking, 24 striped spaces with some overflow.
- Nov 1 estimated availability date.

# **Photos**