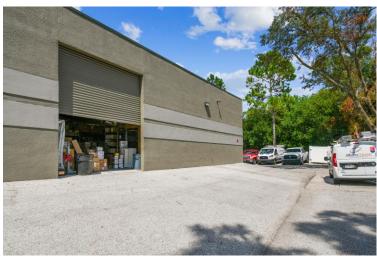

#### **Property Summary**

- The Subject Property is a 6,588 SF free-standing industrial flex building on a 120' x 300' parcel. The building configured with 5,188 sf air conditioned space and 1,400 sf warehouse (apx 75%/25% warehouse). 18-20 ft ceiling height to the deck. OH door is 15 feet high.
- The location is excellent with easy access to/from Linebaugh Ave., the Veteran's Expressway (3 minutes) and Tampa International Airport (12 minutes). Approximately 738,000 people live within 10 miles of this facility, providing an excellent employee pool with an easy commute.
- Single Phase 240 power. Current owner assists in running an electrical contracting company.
- CG Commercial / General zoning Hillsborough County.
- Building is in non flood zone (X).
- CAM includes landscaping, re tax, and insurance currently at \$3.50 PSF.
- Office is configured as, reception, 4 offices, conference room, 2 restrooms, and with the remainder being open floor workspace. Ample natural lighting.
- This is a modern masonry and steel structure, built In 2007 and in excellent condition. 3.6 / 1000 parking, 24 striped spaces with some overflow.
- Nov 1 estimated availability date.

## **Photos**

# **Photos**