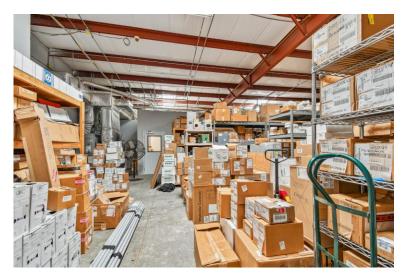

#### **Property Summary**

- The Subject Property is a 6,588 SF free-standing industrial flex building on a 120' x 300' parcel. The building configured with 5,188 sf air conditioned space and 1,400 sf warehouse (apx 75%/25% warehouse). 18-20 ft ceiling height to the deck. OH door is 15 feet high.
- The location is excellent with easy access to/from Linebaugh Ave., the Veteran's Expressway (3 minutes) and Tampa International Airport (12 minutes). Approximately 738,000 people live within 10 miles of this facility, providing an excellent employee pool with an easy commute.
- Single Phase 240 power. Current owner assists in running an electrical contracting company.
- CG Commercial / General zoning Hillsborough County.
- Building is in non flood zone (X).
- CAM includes landscaping, re tax, and insurance currently at \$3.50 PSF.
- Office is configured as, reception, 4 offices, conference room, 2 restrooms, and with the remainder being open floor workspace. Ample natural lighting.
- This is a modern masonry and steel structure, built In 2007 and in excellent condition. 3.6 / 1000 parking, 24 striped spaces with some overflow.
- Nov 1 estimated availability date.