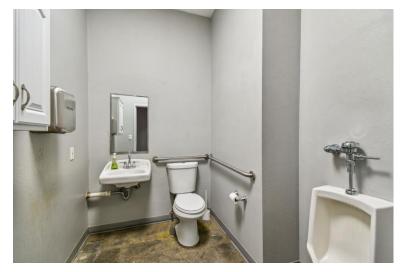

#### **Property Summary**

- The Subject Property is a 6,588 SF free-standing industrial flex building on a 120' x 300' parcel. The building configured with 5,188 sf air conditioned space and 1,400 sf warehouse (apx 75%/25% warehouse). 18-20 ft ceiling height to the deck. OH door is 15 feet high.
- The location is excellent with easy access to/from Linebaugh Ave., the Veteran's Expressway (3 minutes) and Tampa International Airport (12 minutes). Approximately 738,000 people live within 10 miles of this facility, providing an excellent employee pool with an easy commute.
- Single Phase 240 power. Current owner assists in running an electrical contracting company.
- CG Commercial / General zoning Hillsborough County.
- Building is in non flood zone (X).
- CAM includes landscaping, re tax, and insurance currently at \$3.50 PSF.
- Office is configured as, reception, 4 offices, conference room, 2 restrooms, and with the remainder being open floor workspace. Ample natural lighting.
- This is a modern masonry and steel structure, built In 2007 and in excellent condition. 3.6 / 1000 parking, 24 striped spaces with some overflow.
- Nov 1 estimated availability date.