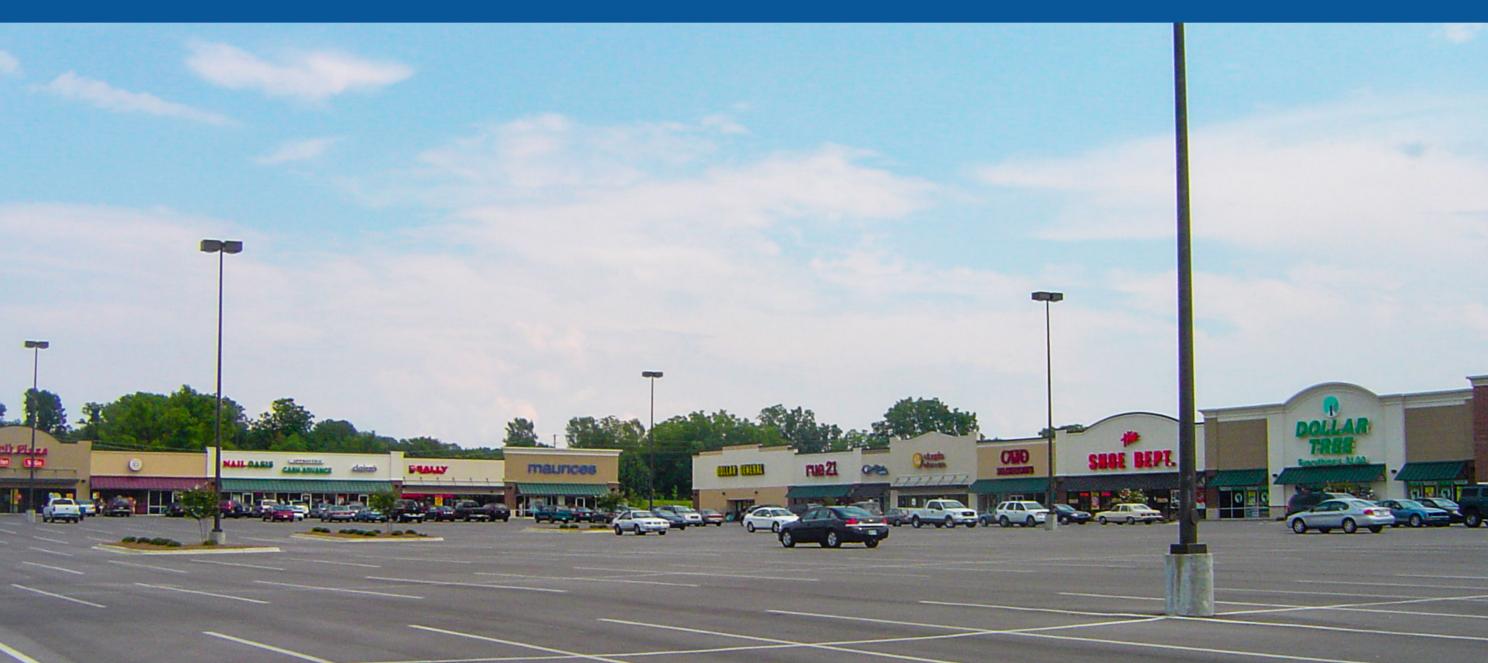

## **BIG SPRINGS VILLAGE**

- Located in Guntersville, AL along US Hwy 431, primary route between Huntsville and Gadsden, AL.
- Adjacent to Super Walmart.
- Anchored by Belk with national tenants including Dollar Tree,
  Shoe Dept., Cato, Cici's Pizza.
- Great exposure, located at top of mountain overlooking Lake Guntersville.
- Draws from population over 90,000, from Huntsville to Gadsden and surrounding areas of Albertville, Boaz and Guntersville.
- High traffic flow (±30,000 VPD) along Route 431.