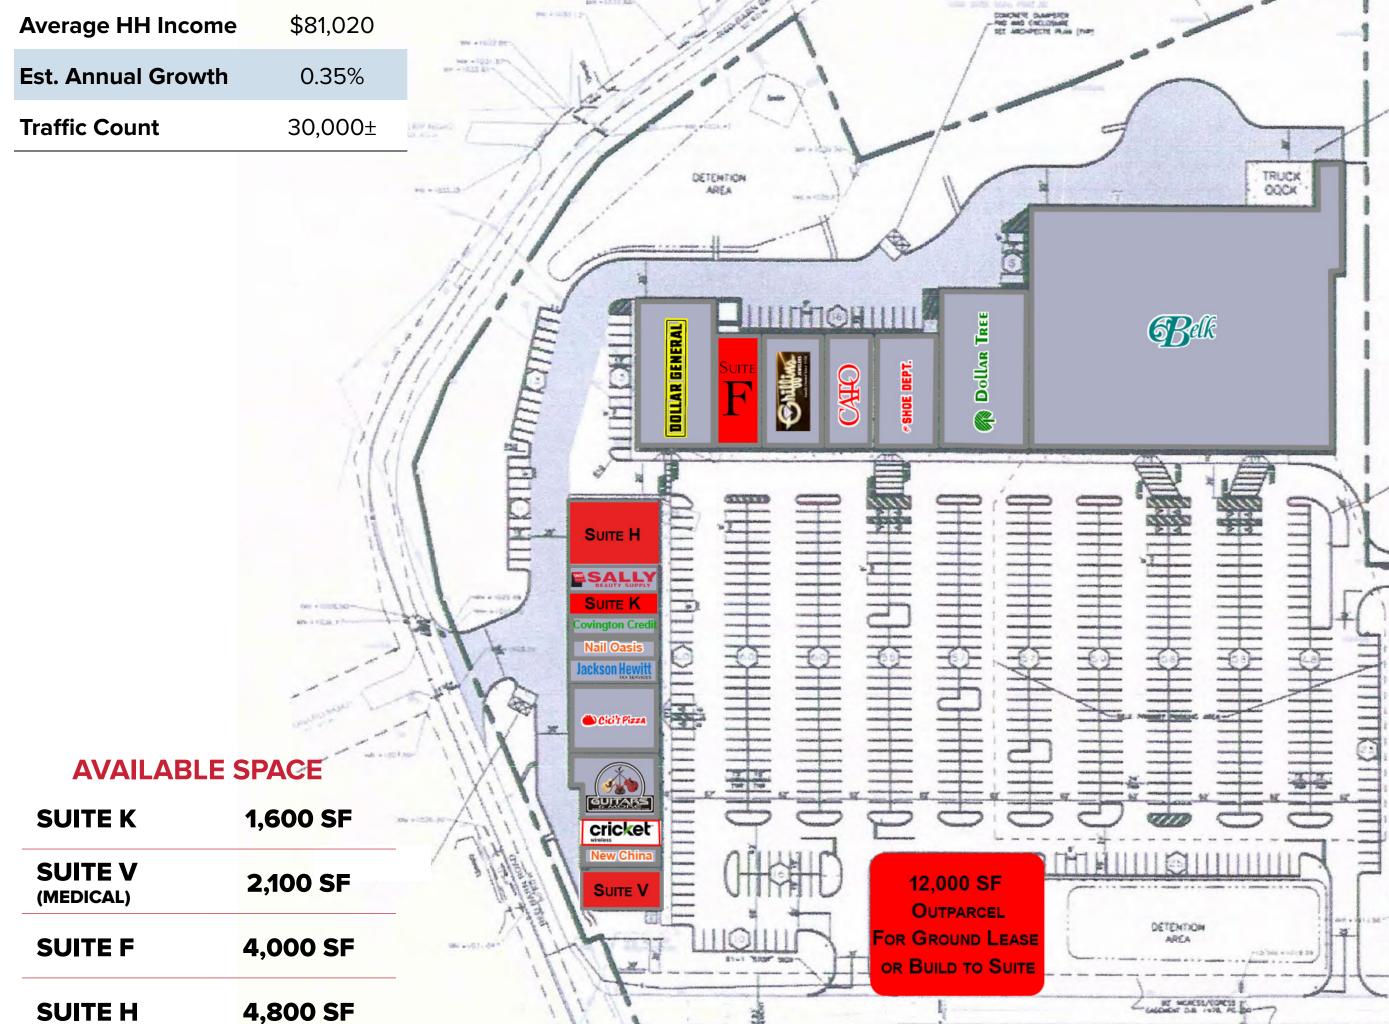

## **BIG SPRINGS VILLAGE**

- Located in Guntersville, AL along US Hwy 431, primary route between Huntsville and Gadsden, AL.
- Adjacent to Super Walmart.
- Anchored by Belk with national tenants including Dollar Tree,
  Shoe Dept., Cato, Cici's Pizza.
- Great exposure, located at top of mountain overlooking Lake Guntersville.
- Draws from population over 90,000, from Huntsville to Gadsden and surrounding areas of Albertville, Boaz and Guntersville.
- High traffic flow (±30,000 VPD) along Route 431.

## Population 31,576

**2024 DEMOGRAPHICS** 

FOR MORE INFORMATION CONTACT:

12,000 SF

**OUTPARCEL**