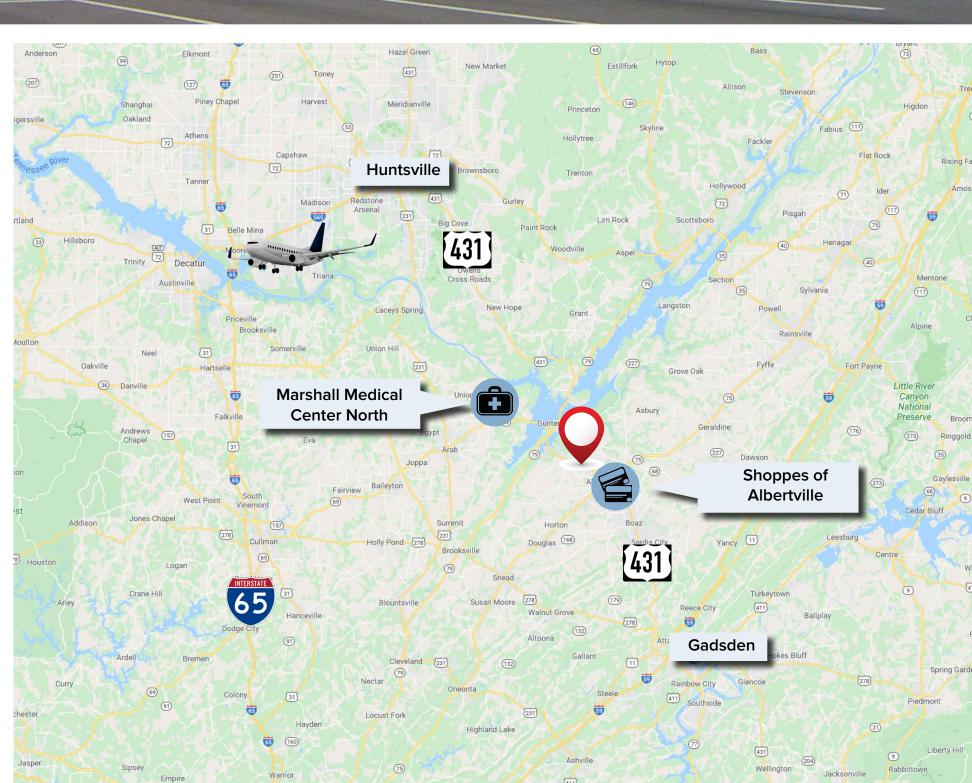

11521 US Highway 431 South, Guntersville, AL 35976

## **BIG SPRINGS VILLAGE**

- Located in Guntersville, AL along US Hwy 431, primary route between Huntsville and Gadsden, AL.
- Adjacent to Super Walmart.
- Anchored by Belk with national tenants including Dollar Tree,
  Shoe Dept., Cato, Cici's Pizza.
- Great exposure, located at top of mountain overlooking Lake Guntersville.
- Draws from population over 90,000, from Huntsville to Gadsden and surrounding areas of Albertville, Boaz and Guntersville.
- High traffic flow (±30,000 VPD) along Route 431.