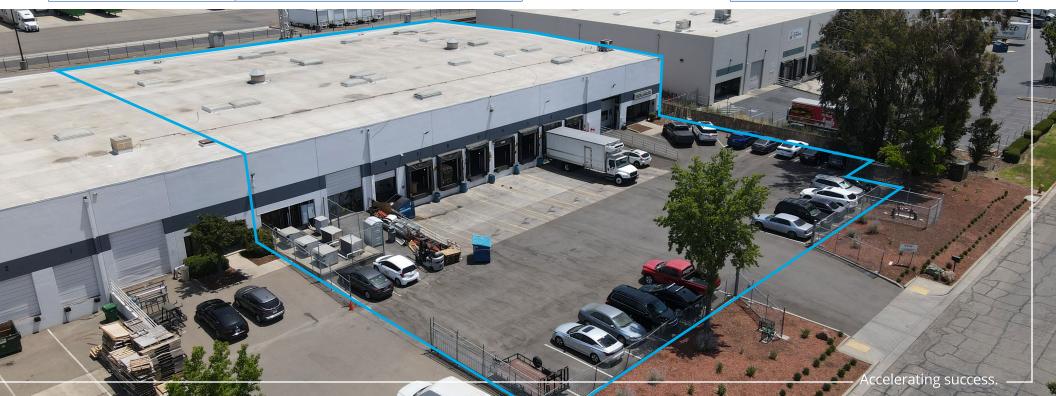

# 2332 Station Drive

### Stockton, CA 95215 | Stockton Supply Chain Center II

| Available SF      | ±25,200 SF                                                            |
|-------------------|-----------------------------------------------------------------------|
| Office SF         | ±2,100 SF with 8 private offices,<br>2 restrooms, reception & kitchen |
| Dock Doors        | 7                                                                     |
| Dock Equipment    | Seals, pit levelers & bumpers                                         |
| Grade Level Doors | 2                                                                     |
| Clear Height      | ±22' - 23'                                                            |
| Column Spacing    | 23.5' x 41.5'                                                         |

| Auto Parking     | 22 stalls                                                          |
|------------------|--------------------------------------------------------------------|
| Skylights        | Yes                                                                |
| Lighting         | Fluorescent & LED                                                  |
| Truck Court      | ±100' (fenced & secured)                                           |
| Fire Suppression | Sprinklers                                                         |
| Cooler           | Cooler #1 - 2,940 SF<br>Cooler #2 - 3,855 SF<br>Cooler #3 - 192 SF |