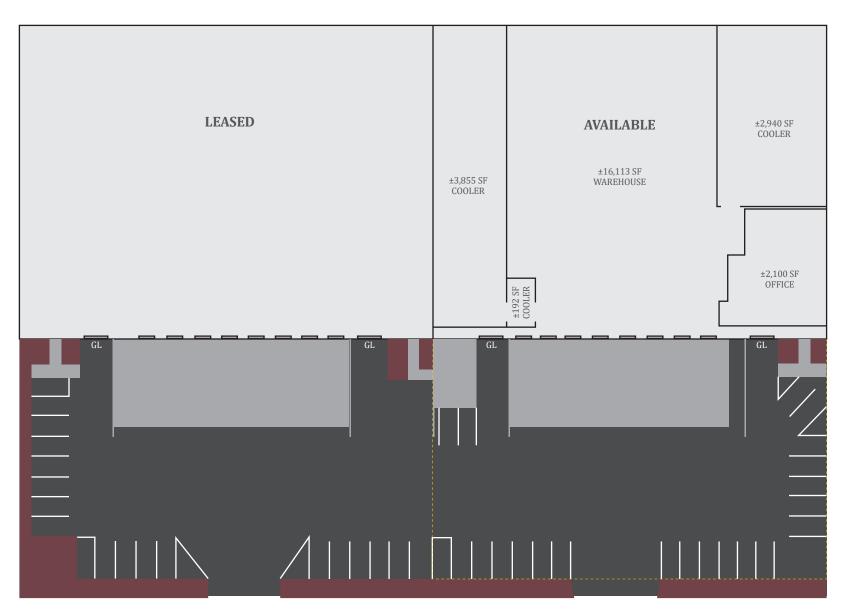

±25,200 Square Feet with ±6,987 Square Feet of Cooler

### Stockton, CA 95215 | Stockton Supply Chain Center II

| Available SF      | ±25,200 SF                                                            |
|-------------------|-----------------------------------------------------------------------|
| Office SF         | ±2,100 SF with 8 private offices,<br>2 restrooms, reception & kitchen |
| Dock Doors        | 7                                                                     |
| Dock Equipment    | Seals, pit levelers & bumpers                                         |
| Grade Level Doors | 2                                                                     |
| Clear Height      | ±22' - 23'                                                            |
| Column Spacing    | 23.5' x 41.5'                                                         |

| Auto Parking     | 22 stalls                                                          |
|------------------|--------------------------------------------------------------------|
| Skylights        | Yes                                                                |
| Lighting         | Fluorescent & LED                                                  |
| Truck Court      | ±100' (fenced & secured)                                           |
| Fire Suppression | Sprinklers                                                         |
| Cooler           | Cooler #1 - 2,940 SF<br>Cooler #2 - 3,855 SF<br>Cooler #3 - 192 SF |