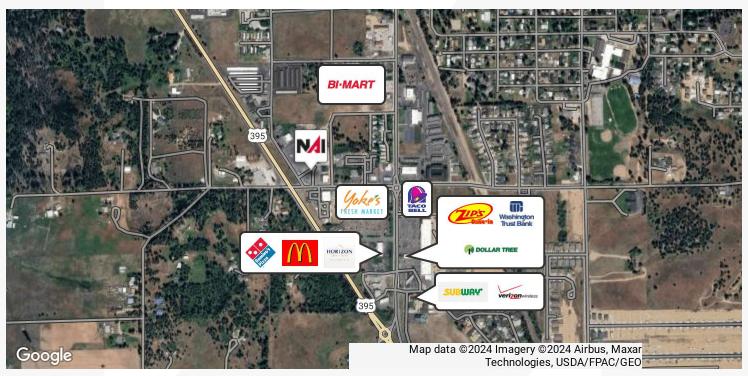

## **Property Description**

Space Available:

• Former Sears: 6,000± SF

• Warehouse/Storage: 2,160± SF

Lot Size: 144,854± SF

Excellent Location Off Highway 395

Plenty of Parking Pylon Signage

Built: 1980 Remodeled: 1995 Lease Term: 5 Year Preferred