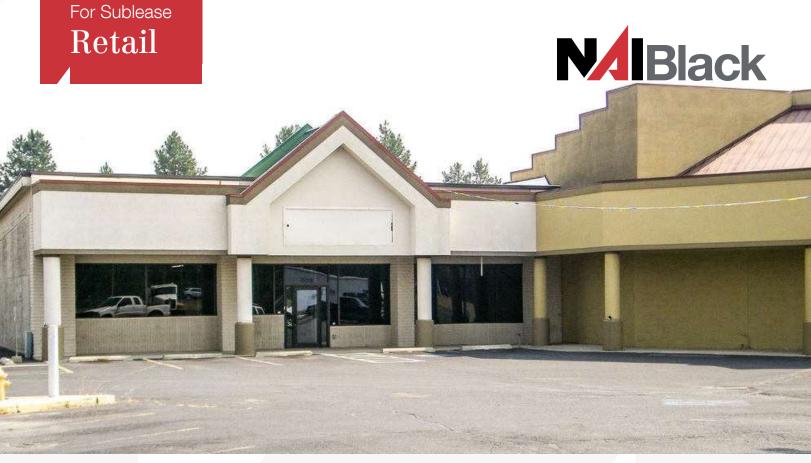

## 603 S. Fir Avenue

Deer Park, Washington 99006

## **Property Description**

Space Available:

• Former Sears: 6,000± SF

• Warehouse/Storage: 2,160± SF

Lot Size: 144,854± SF

Excellent Location Off Highway 395

Plenty of Parking Pylon Signage

Built: 1980 Remodeled: 1995 Lease Term: 5 Year Preferred