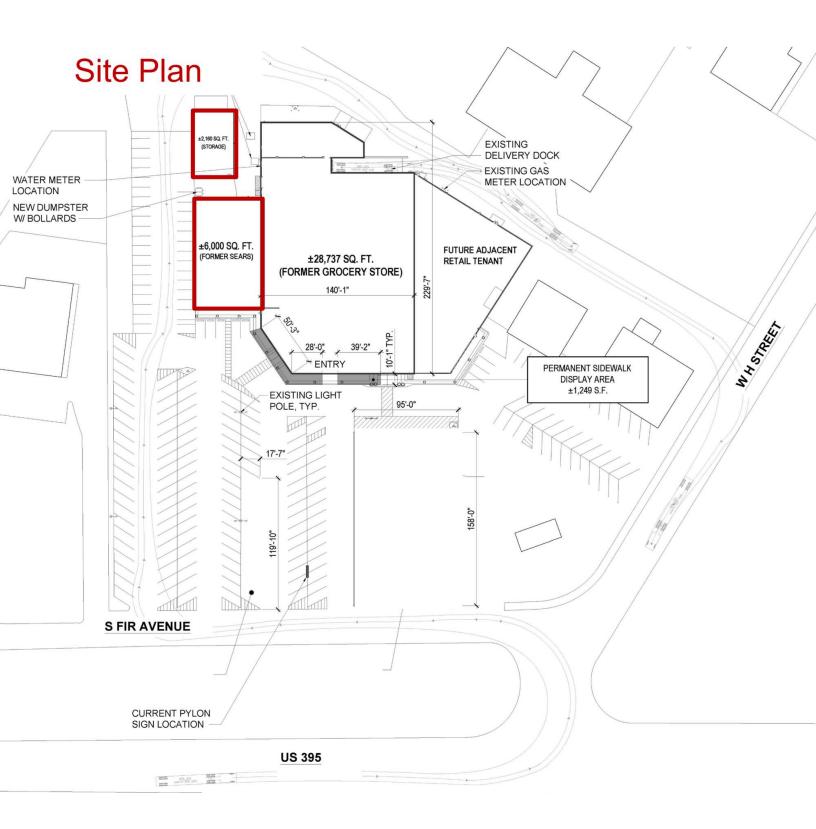

## **Property Description**

Space Available:

• Former Sears: 6,000± SF

• Warehouse/Storage: 2,160± SF

Lot Size: 144,854± SF

Excellent Location Off Highway 395

Plenty of Parking Pylon Signage

Built: 1980 Remodeled: 1995 Lease Term: 5 Year Preferred