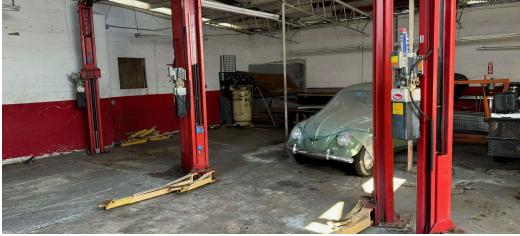

## **AUTO SALES & REPAIR SHOP** | 6,775 SF

The property at 2765 W Tennessee St in Tallahassee, FL, is a 0.46-acre commercial site that was formerly used for auto sales and repair. It features 121 feet of frontage on a busy street, 12 parking spaces, and a single curb cut for easy access. Built in 1965, the property is zoned CP for a variety of uses related to automotive services, including auto repair, sales, storage, and other related business types. Its high visibility and flexible zoning make it a prime location for commercial redevelopment