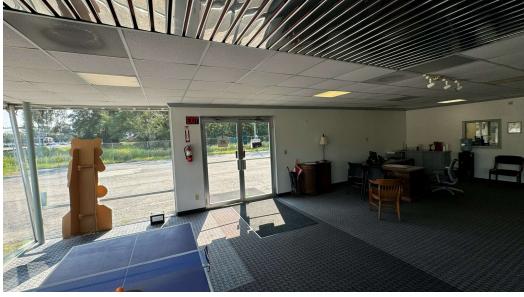

## **AUTO SALES & REPAIR SHOP** | 6,775 SF

The property at 2765 W Tennessee St in Tallahassee, FL, is a 0.46-acre commercial site that was formerly used for auto sales and repair. It features 121 feet of frontage on a busy street, 12 parking spaces, and a single curb cut for easy access. Built in 1965, the property is zoned CP for a variety of uses related to automotive services, including auto repair, sales, storage, and other related business types. Its high visibility and flexible zoning make it a prime location for commercial redevelopment