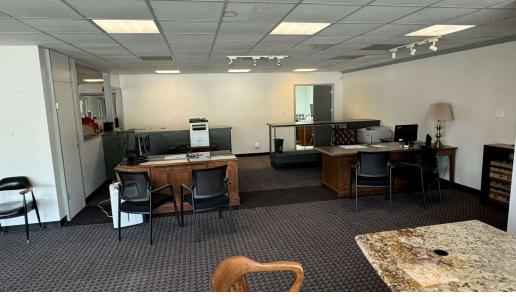

## **AUTO SALES & REPAIR SHOP** | 6,775 SF

The property at 2765 W Tennessee St in Tallahassee, FL, is a 0.46-acre commercial site that was formerly used for auto sales and repair. It features 121 feet of frontage on a busy street, 12 parking spaces, and a single curb cut for easy access. Built in 1965, the property is zoned CP for a variety of uses related to automotive services, including auto repair, sales, storage, and other related business types. Its high visibility and flexible zoning make it a prime location for commercial redevelopment