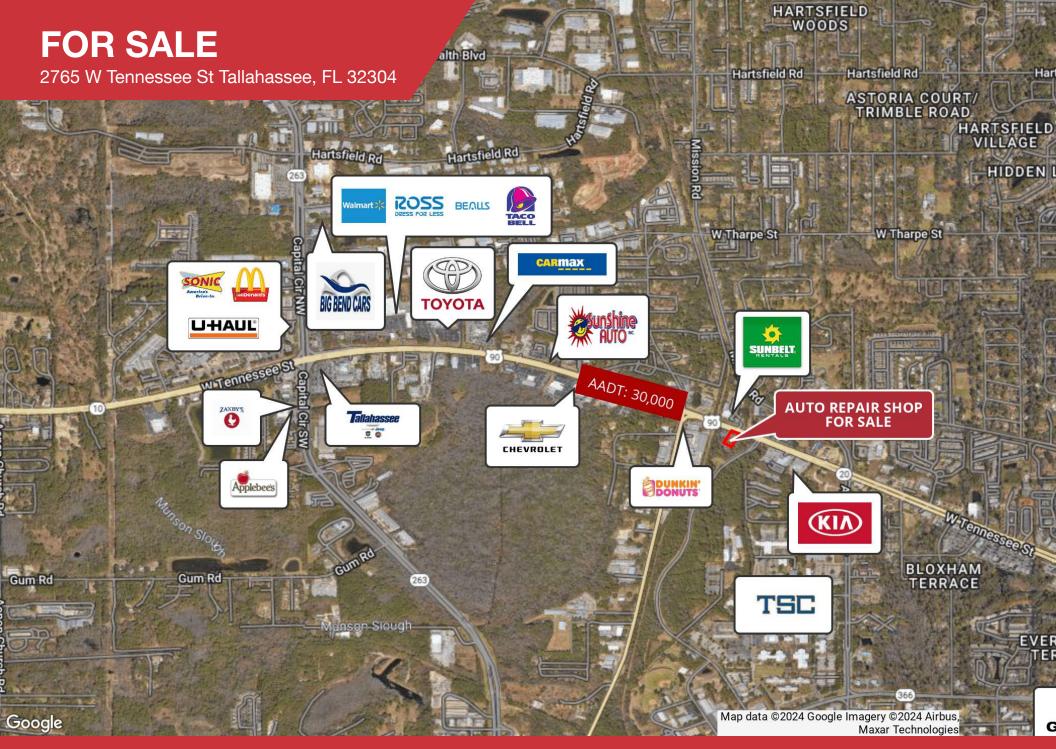

## **AUTO SALES & REPAIR SHOP** | 6,775 SF

The property at 2765 W Tennessee St in Tallahassee, FL, is a 0.46-acre commercial site that was formerly used for auto sales and repair. It features 121 feet of frontage on a busy street, 12 parking spaces, and a single curb cut for easy access. Built in 1965, the property is zoned CP for a variety of uses related to automotive services, including auto repair, sales, storage, and other related business types. Its high visibility and flexible zoning make it a prime location for commercial redevelopment

- 0.46 Acres of Prime Commercial Land
- Former Auto Sales & Repair Shop Versatile Space for Various Uses
- 121' Frontage on W Tennessee St with High Visibility and One Curb Cut
- APN# 2128206130000 Ready for Sale and Development
- AADT: 30.000