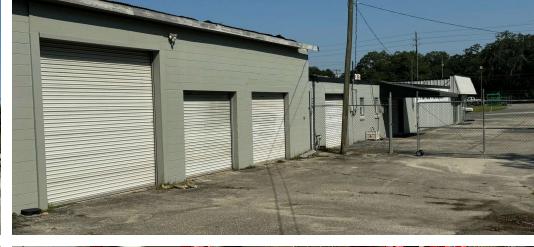

## **AUTO SALES & REPAIR SHOP** | 6,775 SF

The property at 2765 W Tennessee St in Tallahassee, FL, is a 0.46-acre commercial site that was formerly used for auto sales and repair. It features 121 feet of frontage on a busy street, 12 parking spaces, and a single curb cut for easy access. Built in 1965, the property is zoned CP for a variety of uses related to automotive services, including auto repair, sales, storage, and other related business types. Its high visibility and flexible zoning make it a prime location for commercial redevelopment