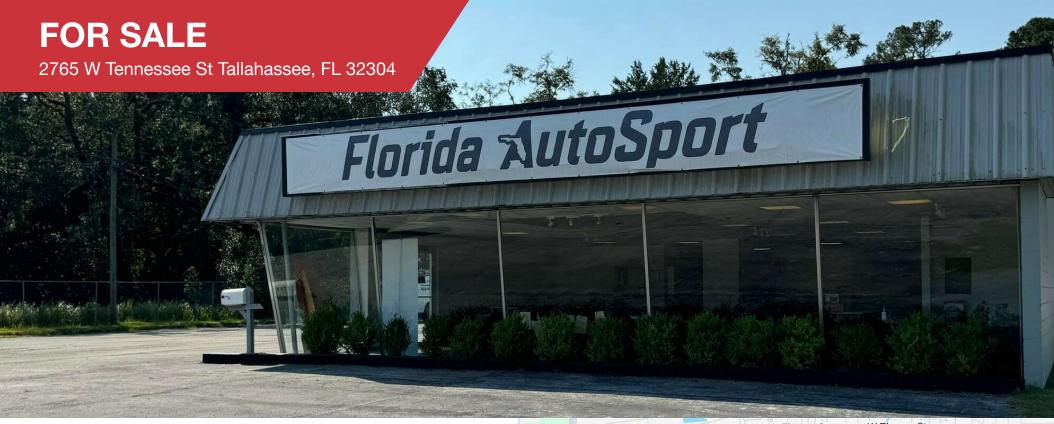

## **AUTO SALES & REPAIR SHOP** | 6,775 SF

The property at 2765 W Tennessee St in Tallahassee, FL, is a 0.46-acre commercial site that was formerly used for auto sales and repair. It features 121 feet of frontage on a busy street, 12 parking spaces, and a single curb cut for easy access. Built in 1965, the property is zoned CP for a variety of uses related to automotive services, including auto repair, sales, storage, and other related business types. Its high visibility and flexible zoning make it a prime location for commercial redevelopment

- 0.46 Acres of Prime Commercial Land
- Former Auto Sales & Repair Shop Versatile Space for Various Uses
- 121' Frontage on W Tennessee St with High Visibility and One Curb Cut
- APN# 2128206130000 Ready for Sale and Development
- AADT: 30.000