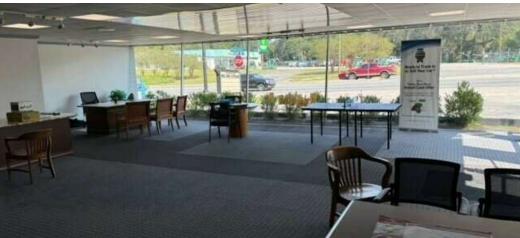

## **AUTO SALES & REPAIR SHOP** | 6,775 SF

The property at 2765 W Tennessee St in Tallahassee, FL, is a 0.46-acre commercial site that was formerly used for auto sales and repair. It features 121 feet of frontage on a busy street, 12 parking spaces, and a single curb cut for easy access. Built in 1965, the property is zoned CP for a variety of uses related to automotive services, including auto repair, sales, storage, and other related business types. Its high visibility and flexible zoning make it a prime location for commercial redevelopment