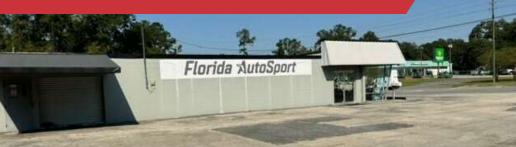

## **AUTO SALES & REPAIR SHOP** | 6,775 SF

The property at 2765 W Tennessee St in Tallahassee, FL, is a 0.46-acre commercial site that was formerly used for auto sales and repair. It features 121 feet of frontage on a busy street, 12 parking spaces, and a single curb cut for easy access. Built in 1965, the property is zoned CP for a variety of uses related to automotive services, including auto repair, sales, storage, and other related business types. Its high visibility and flexible zoning make it a prime location for commercial redevelopment