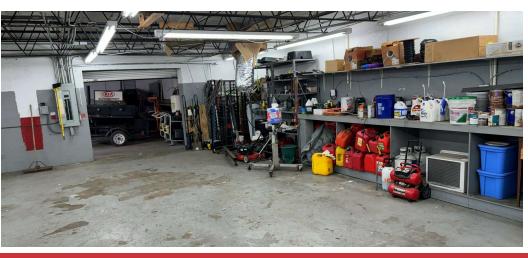

## **AUTO SALES & REPAIR SHOP** | 6,775 SF

The property at 2765 W Tennessee St in Tallahassee, FL, is a 0.46-acre commercial site that was formerly used for auto sales and repair. It features 121 feet of frontage on a busy street, 12 parking spaces, and a single curb cut for easy access. Built in 1965, the property is zoned CP for a variety of uses related to automotive services, including auto repair, sales, storage, and other related business types. Its high visibility and flexible zoning make it a prime location for commercial redevelopment