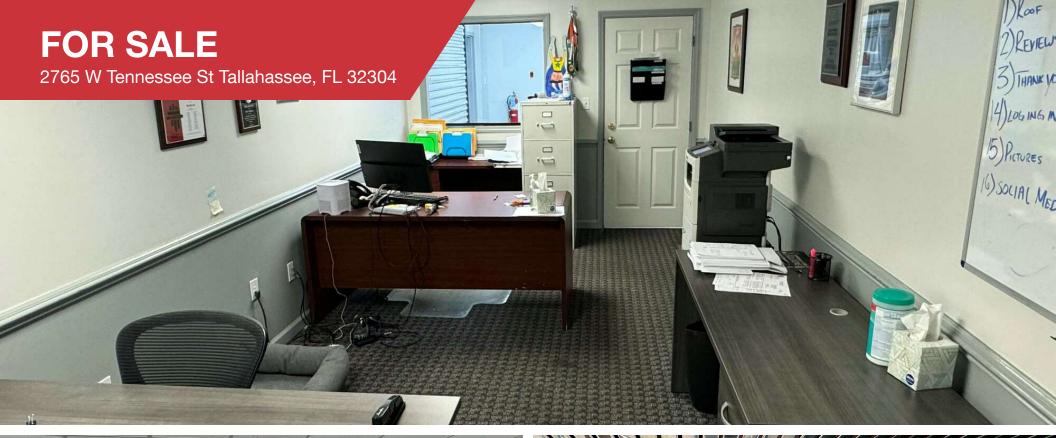

## **AUTO SALES & REPAIR SHOP** | 6,775 SF

The property at 2765 W Tennessee St in Tallahassee, FL, is a 0.46-acre commercial site that was formerly used for auto sales and repair. It features 121 feet of frontage on a busy street, 12 parking spaces, and a single curb cut for easy access. Built in 1965, the property is zoned CP for a variety of uses related to automotive services, including auto repair, sales, storage, and other related business types. Its high visibility and flexible zoning make it a prime location for commercial redevelopment

- 0.46 Acres of Prime Commercial Land
- Former Auto Sales & Repair Shop Versatile Space for Various Uses
- 121' Frontage on W Tennessee St with High Visibility and One Curb Cut
- APN# 2128206130000 Ready for Sale and Development
- AADT: 30.000