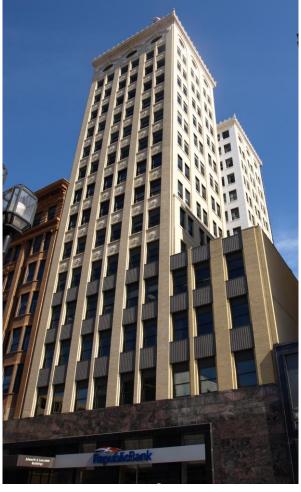

#### **Alworth Building**

306 West Superior Street, Duluth MN 55802

#### **PROPERTY FEATURES:**

- Duluth's Landmark Office Building
- Lake and Harbor Views
- Convenient Skywalk Access
- Located in the Heart of the Central Business District
- Many Nearby Retail
  Services and Restaurant
- Convenient Parking
- Full Service Leases
- Building Conference Rooms Available for Tenants