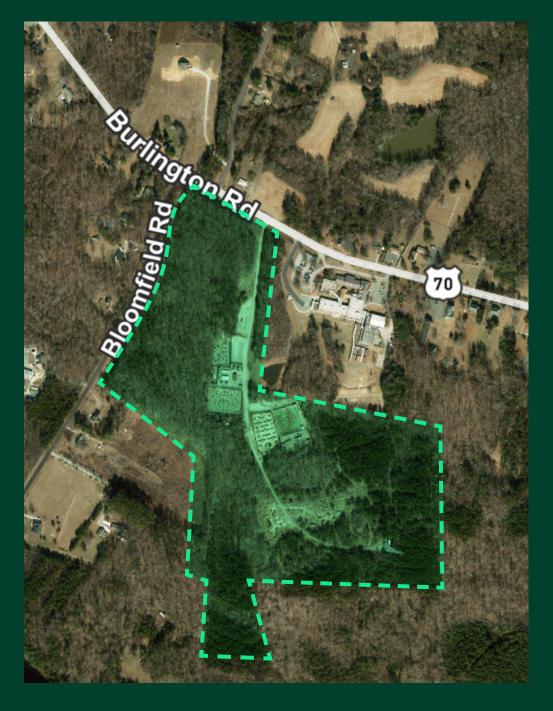

### Development Site Available for Sale

Site is located on Burlington Road/US-70 between Greensboro and Burlington. Ideal for investment, highway business and industrial development. Easy access via full interchanges at Rock Creek Dairy Rd and Mount Hope Church Rd. Signage opportunity on Burlington Rd/US-70 with excellent visibility. Site is located adjacent to Sedalia Elementary School. Close proximity to Stoney Creek Golf Club, Rock Creek Center Industrial Park, Publix Distribution Center & Carolina Corporate Center.

| Property Address  | 6106 Burlington Rd, Gibsonville, NC 27249                                                          |
|-------------------|----------------------------------------------------------------------------------------------------|
| Total Acreage     | ±70.26 Acres                                                                                       |
| Zoning            | AG (Agricultural)                                                                                  |
| Frontage          | 1,449' on Burlington Rd/US-70 & 629.5' on Bloomfield Rd                                            |
| Water             | City water located at front of property on Burlington Rd                                           |
| Sewer             | Nearby                                                                                             |
| Traffic Counts    | 119,000 VPD on I-40/85                                                                             |
| Asking Price      | \$4,000,000                                                                                        |
| Interstate Access | Immediate access to US-70. Close proximity to I-40/85, I-840, and other major thoroughfares.       |
| Airports          | Piedmont Triad International Airport (23 miles)<br>Raleigh-Durham International Airport (56 miles) |

## **Aerial Overview**