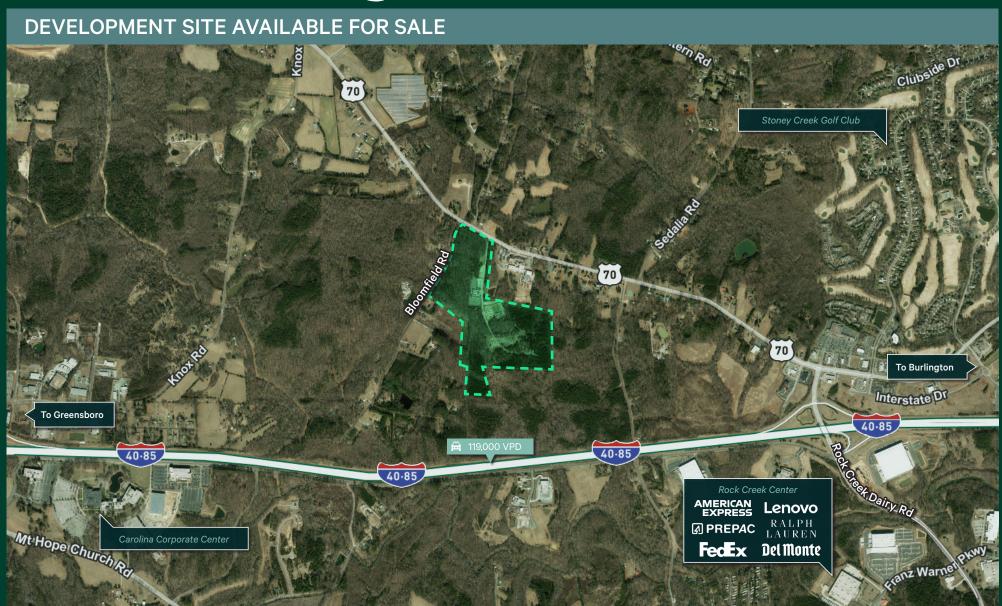

### Development Site Available for Sale

Site is located on Burlington Road/US-70 between Greensboro and Burlington. Ideal for investment, highway business and industrial development. Easy access via full interchanges at Rock Creek Dairy Rd and Mount Hope Church Rd. Signage opportunity on Burlington Rd/US-70 with excellent visibility. Site is located adjacent to Sedalia Elementary School. Close proximity to Stoney Creek Golf Club, Rock Creek Center Industrial Park, Publix Distribution Center & Carolina Corporate Center.

| Property Address  | 6106 Burlington Rd, Gibsonville, NC 27249                                                          |
|-------------------|----------------------------------------------------------------------------------------------------|
| Total Acreage     | ±70.26 Acres                                                                                       |
| Zoning            | AG (Agricultural)                                                                                  |
| Frontage          | 1,449' on Burlington Rd/US-70 & 629.5' on Bloomfield Rd                                            |
| Water             | City water located at front of property on Burlington Rd                                           |
| Sewer             | Nearby                                                                                             |
| Traffic Counts    | 119,000 VPD on I-40/85                                                                             |
| Asking Price      | \$4,000,000                                                                                        |
| Interstate Access | Immediate access to US-70. Close proximity to I-40/85, I-840, and other major thoroughfares.       |
| Airports          | Piedmont Triad International Airport (23 miles)<br>Raleigh-Durham International Airport (56 miles) |

## **Aerial Overview**