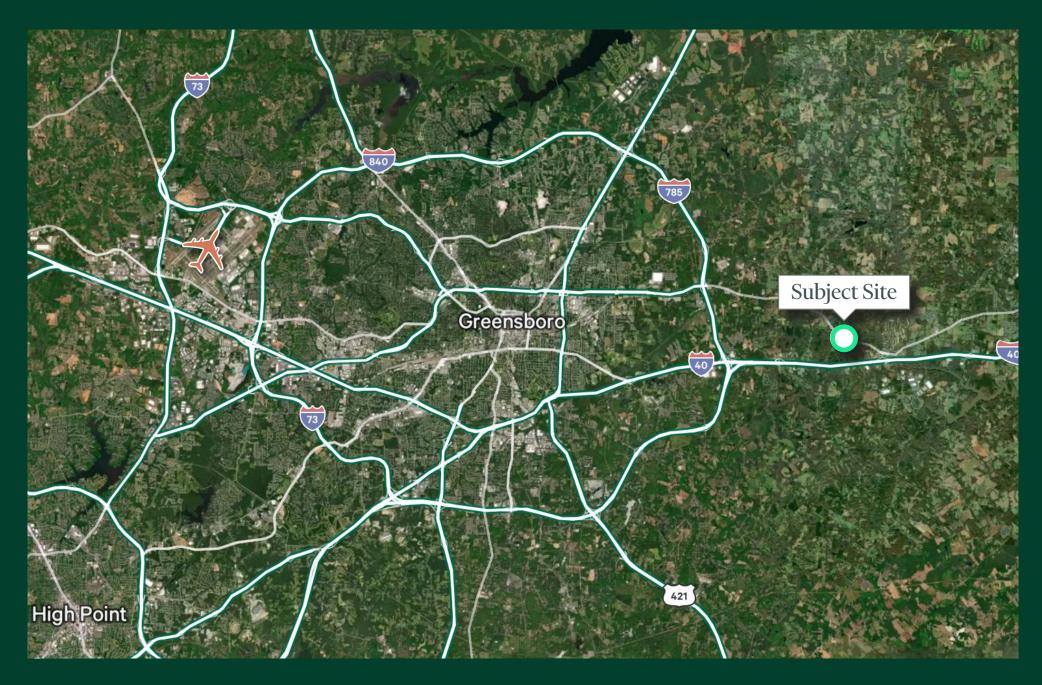

## **Location Overview**

| Property Address  | 6106 Burlington Rd, Gibsonville, NC 27249                                                          |
|-------------------|----------------------------------------------------------------------------------------------------|
| Total Acreage     | ±70.26 Acres                                                                                       |
| Zoning            | AG (Agricultural)                                                                                  |
| Frontage          | 1,449' on Burlington Rd/US-70 & 629.5' on Bloomfield Rd                                            |
| Water             | City water located at front of property on Burlington Rd                                           |
| Sewer             | Nearby                                                                                             |
| Traffic Counts    | 119,000 VPD on I-40/85                                                                             |
| Asking Price      | \$4,000,000                                                                                        |
| Interstate Access | Immediate access to US-70. Close proximity to I-40/85, I-840, and other major thoroughfares.       |
| Airports          | Piedmont Triad International Airport (23 miles)<br>Raleigh-Durham International Airport (56 miles) |