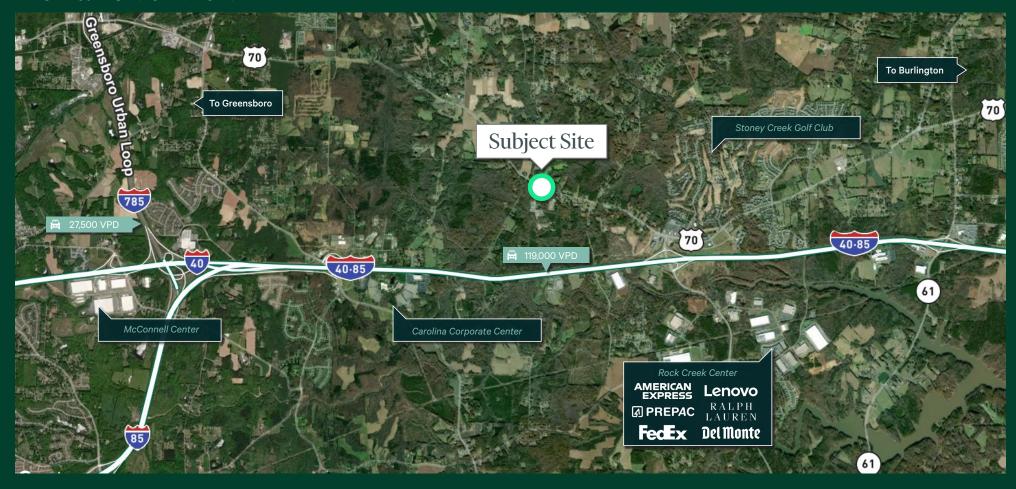

### Development Site Available for Sale

Site is located on Burlington Road/US-70 between Greensboro and Burlington. Ideal for investment, highway business and industrial development. Easy access via full interchanges at Rock Creek Dairy Rd and Mount Hope Church Rd. Signage opportunity on Burlington Rd/US-70 with excellent visibility. Site is located adjacent to Sedalia Elementary School. Close proximity to Stoney Creek Golf Club, Rock Creek Center Industrial Park, Publix Distribution Center & Carolina Corporate Center.

## **Location Overview**

| Traffic Counts              |             |  |
|-----------------------------|-------------|--|
| I-40/85                     | 119,000 VPD |  |
| Burlington Rd/US-70         | 10,000 VPD  |  |
| I-785/Greensboro Urban Loop | 27,500 VPD  |  |
| Rock Creek Dairy Rd         | 18,000 VPD  |  |
| Mount Hope Church Rd        | 4,500 VPD   |  |