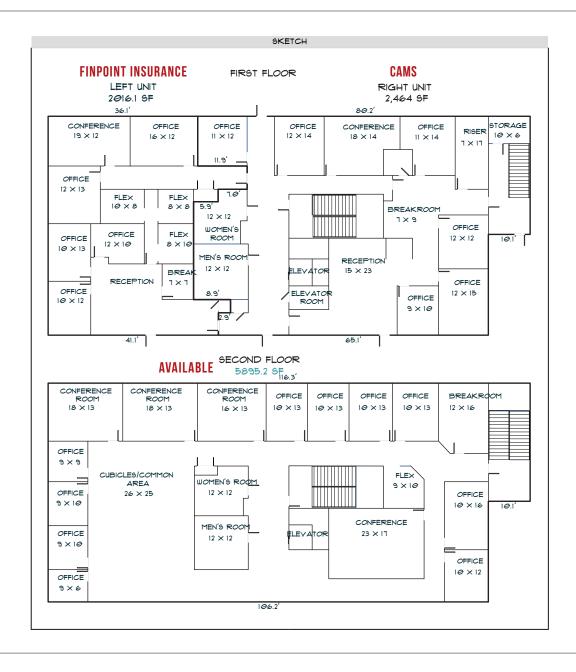

Currently, the entire second floor  $(5,895 \pm SF)$  is available. Ready for immediate occupancy. Excellent opportunity to establish your business in one of the fastest growing areas of the county. Contact Broker with questions or to arrange a property tour.

## 4911 Old Long Beach Rd SE Southport, NC 28461

| BUILDING SIZE          | 12,592 ± SF       |
|------------------------|-------------------|
| SALE PRICE             | \$1,750,000       |
| AVAILABLE SECOND FLOOR | 5,895 ± SF        |
| LEASE RATE             | \$15.00 Annual/SF |
| LEASE TYPE             | NNN               |
| TICAM                  | \$6.62 PSF        |