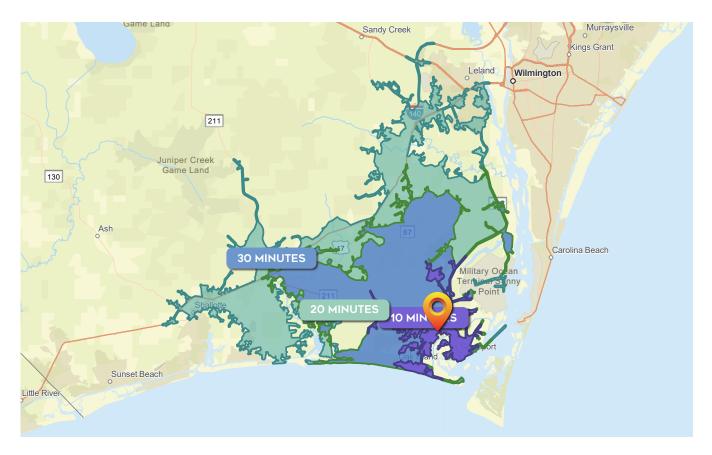

| DEMOGRAPHICS 10 MINUTES 20 MINUTES   | 30 MINUTES |
|--------------------------------------|------------|
| Total Population 12,373 38,406       | 65,624     |
| Average Age 56.1 57.2                | 51.7       |
| Households 5,997 17,964              | 29,248     |
| Average HH Size 2.04 2.12            | 2.22       |
| Median HH Income \$69,856 \$76,017   | \$70,645   |
| Average HH Income \$94,589 \$108,011 | \$98,848   |
| Per Capita Income \$46,427 \$50,592  | \$44,269   |

Source: Esri forecasts for 2023 and 2028. U.S. Census Bureau 2020 decennial Census in 2020 geographies.