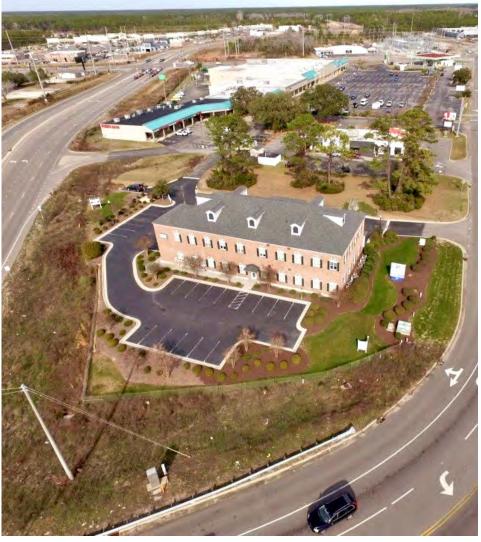

## FOR LEASE OR SALE

SUN COAST PARTNERS COMMERCIAL 1430 Commonwealth Drive, Suite 102

Wilmington, NC 28403 910 350 1200 | scpcommercial.com

Explore this opportunity to acquire or lease a 12,592 ± square foot office building in the thriving Southport, NC area. Conveniently located at 4911 Old Long Beach Rd., this all-brick structure stands prominently at the bustling intersection of Old Long Beach Rd. and Hwy 133. Offering exceptional visibility and exposure, the property is strategically positioned near numerous major retailers.

## 4911 Old Long Beach Rd SE Southport, NC 28461

| BUILDING SIZE          | 12,592 ± SF       |
|------------------------|-------------------|
| SALE PRICE             | \$1,750,000       |
| AVAILABLE SECOND FLOOR | 5,895 ± SF        |
| LEASE RATE             | \$15.00 Annual/SF |
| LEASE TYPE             | NNN               |
| TICAM                  | \$6.62 PSF        |