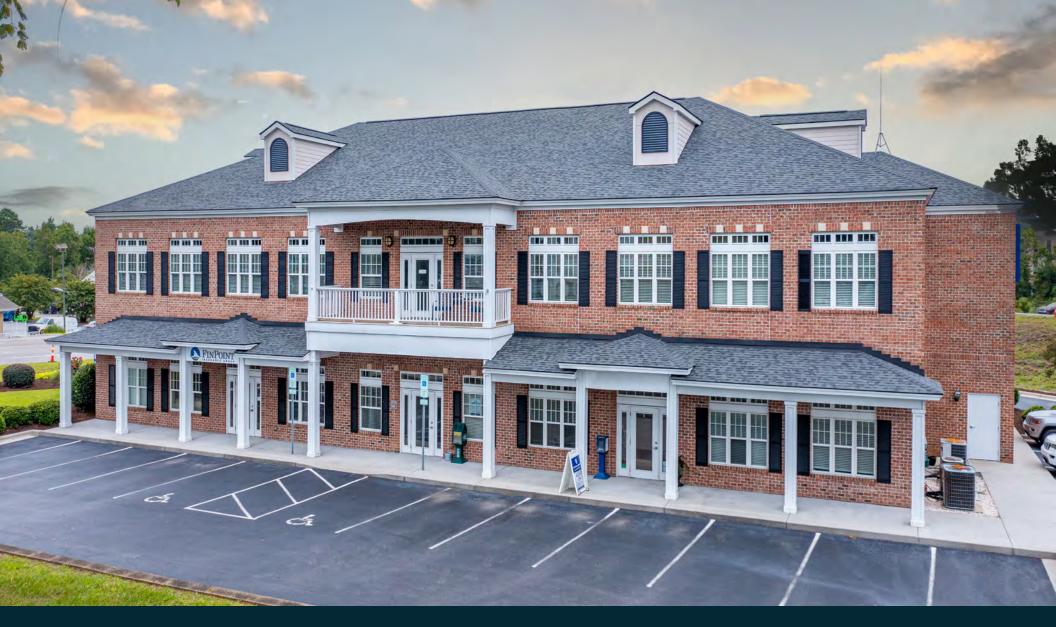

## FOR LEASE OR SALE

SUN COAST PARTNERS COMMERCIAL 1430 Commonwealth Drive, Suite 102

Wilmington, NC 28403 910 350 1200 | scpcommercial.com

Explore this opportunity to acquire or lease a 12,592 ± square foot office building in the thriving Southport, NC area. Conveniently located at 4911 Old Long Beach Rd., this all-brick structure stands prominently at the bustling intersection of Old Long Beach Rd. and Hwy 133. Offering exceptional visibility and exposure, the property is strategically positioned near numerous major retailers.

Currently, the entire second floor  $(5,895 \pm SF)$  is available. Ready for immediate occupancy. Excellent opportunity to establish your business in one of the fastest growing areas of the county. Contact Broker with questions or to arrange a property tour.

## 4911 Old Long Beach Rd SE Southport, NC 28461

| BUILDING SIZE          | 12,592 ± SF       |
|------------------------|-------------------|
| SALE PRICE             | \$1,750,000       |
| AVAILABLE SECOND FLOOR | 5,895 ± SF        |
| LEASE RATE             | \$15.00 Annual/SF |
| LEASE TYPE             | NNN               |
| TICAM                  | \$6.62 PSF        |