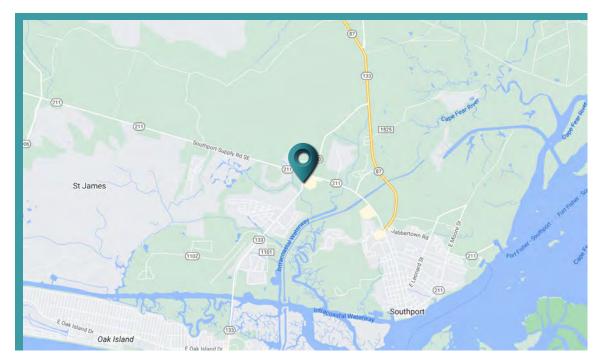

4911 OLD LONG BEACH ROAD SE

MASON WATKINS DAVID SUMMERLIN, III DON HARLEY, JR

## FOR LEASE OR SALE

SUN COAST PARTNERS COMMERCIAL 1430 Commonwealth Drive, Suite 102

Wilmington, NC 28403 910 350 1200 | scpcommercial.com

Explore this opportunity to acquire or lease a 12,592 ± square foot office building in the thriving Southport, NC area. Conveniently located at 4911 Old Long Beach Rd., this all-brick structure stands prominently at the bustling intersection of Old Long Beach Rd. and Hwy 133. Offering exceptional visibility and exposure, the property is strategically positioned near numerous major retailers.