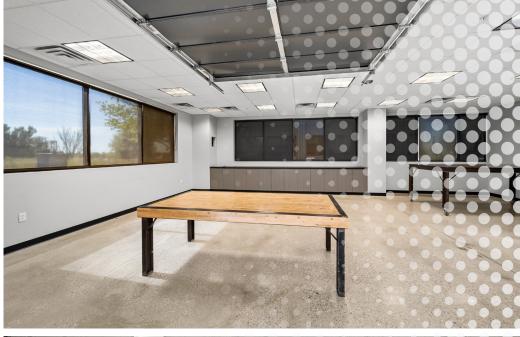

#### PROPERTY HIGHLIGHTS

Availability: ±4,042 - 14,388 SF

• Rate: \$21/SF (NNN)

25 Offices

7 Conference Rooms

8 Built-in Workstations

2 Break Rooms

Test Kitchen

• Built-in Refrigerator & Freezer

• Gas Stove with Vent Hood and Fire Suppression

• Double Wall Ovens

Dishwasher

• Ability to Divide or Provide Single Tenant Occupancy

Modern finishes create a clean and bright aesthetic in the office space, while the functional layout promotes collaboration. The overall atmosphere is both inviting and professional.