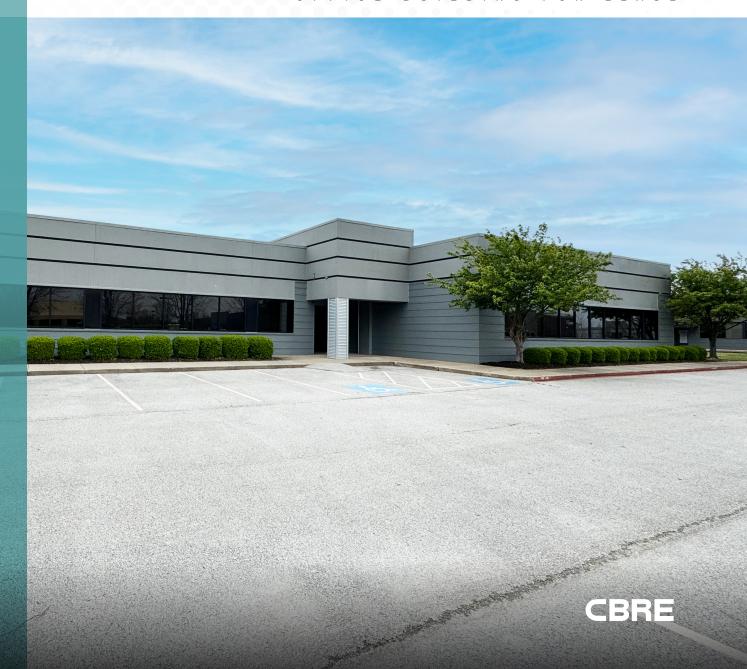

210 SE 34<sup>TH</sup> STREET

OFFICE BUILDING FOR LEASE

BENTONVILLE, AR

Expand your business in Bentonville with our unique lease opportunity at 210 SE 34th Street. Enjoy a recently renovated 14,388 sq ft space, complete with 25 offices, 7 conference rooms, and a fully equipped test kitchen.

#### LOCATION ANALYSIS

The property's location is one of its strongest selling points, situated in rapidly expanding Bentonville. The building is in close proximity to the current Walmart Home office, the new Walmart Home Office site, and Sam's Club Headquarters, making it an appealing option for any supplier office.