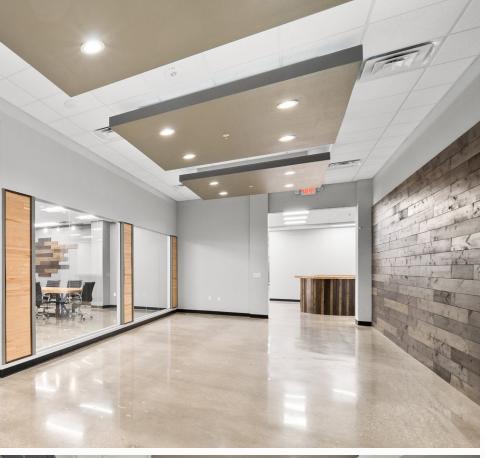

210 SE 34th Street is not just an office space, it's an environment designed to inspire creativity and productivity. The premises offer a unique blend of professional and leisure spaces with the inclusion of a fully functional test kitchen. This distinctive feature sets the property apart, providing a space for team building, culinary creativity, or even hosting events.

• Built-in Refrigerator & Freezer

• Gas Stove with Vent Hood and Fire Suppression

• Double Wall Ovens

Dishwasher

• Ability to Divide or Provide Single Tenant Occupancy

Modern finishes create a clean and bright aesthetic in the office space, while the functional layout promotes collaboration. The overall atmosphere is both inviting and professional.