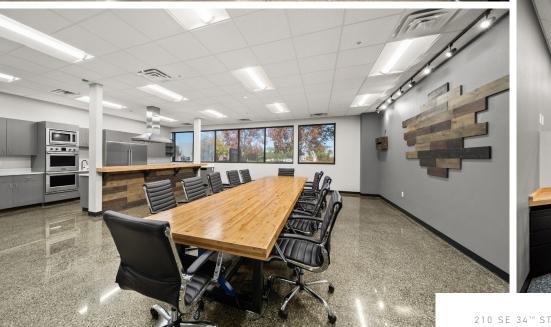

210 SE 34<sup>TH</sup> STREET

OFFICE BUILDING FOR LEASE

BENTONVILLE, AR

Expand your business in Bentonville with our unique lease opportunity at 210 SE 34th Street. Enjoy a recently renovated 14,388 sq ft space, complete with 25 offices, 7 conference rooms, and a fully equipped test kitchen.

210 SE 34th Street is not just an office space, it's an environment designed to inspire creativity and productivity. The premises offer a unique blend of professional and leisure spaces with the inclusion of a fully functional test kitchen. This distinctive feature sets the property apart, providing a space for team building, culinary creativity, or even hosting events.

#### PROPERTY HIGHLIGHTS

Availability: ±4,042 - 14,388 SF

• Rate: \$21/SF (NNN)

25 Offices

7 Conference Rooms

8 Built-in Workstations

2 Break Rooms

Test Kitchen

• Built-in Refrigerator & Freezer

• Gas Stove with Vent Hood and Fire Suppression

• Double Wall Ovens

Dishwasher

• Ability to Divide or Provide Single Tenant Occupancy

Modern finishes create a clean and bright aesthetic in the office space, while the functional layout promotes collaboration. The overall atmosphere is both inviting and professional.