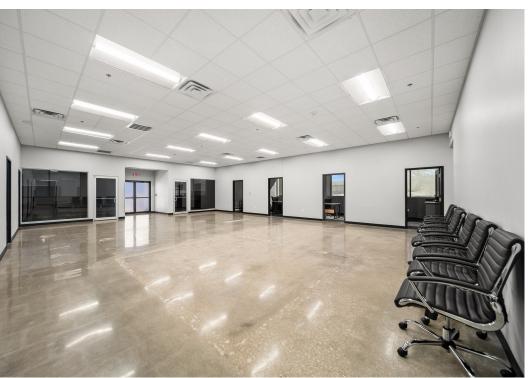

#### PROPERTY HIGHLIGHTS

Availability: ±4,042 - 14,388 SF

• Rate: \$21/SF (NNN)

25 Offices

7 Conference Rooms

8 Built-in Workstations

2 Break Rooms

Test Kitchen

• Built-in Refrigerator & Freezer

• Gas Stove with Vent Hood and Fire Suppression

• Double Wall Ovens

Dishwasher

• Ability to Divide or Provide Single Tenant Occupancy

Modern finishes create a clean and bright aesthetic in the office space, while the functional layout promotes collaboration. The overall atmosphere is both inviting and professional.