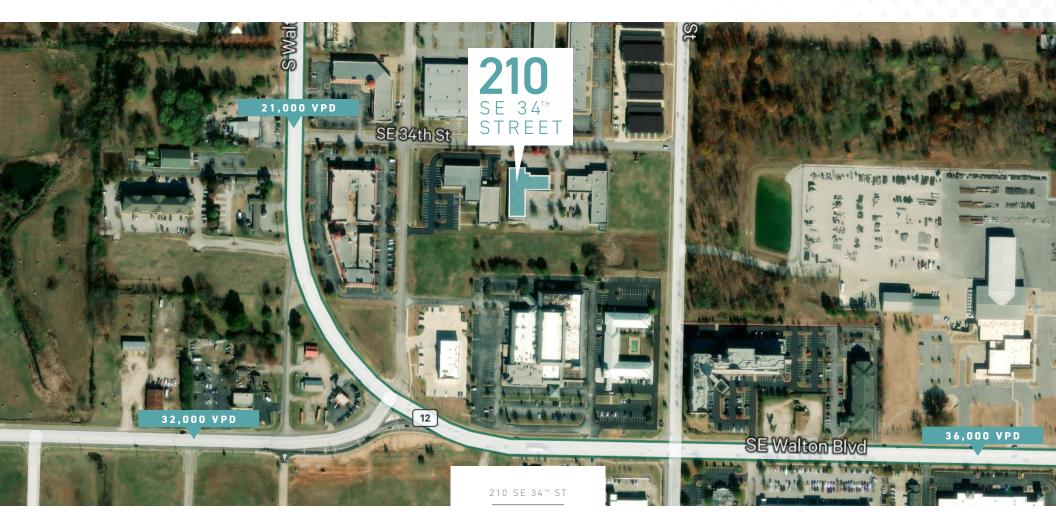

#### LOCATION ANALYSIS

The property's location is one of its strongest selling points, situated in rapidly expanding Bentonville. The building is in close proximity to the current Walmart Home office, the new Walmart Home Office site, and Sam's Club Headquarters, making it an appealing option for any supplier office.

5 tes to Walmart Home Campus

Minutes to I-49

Minutes to Downtown Bentonville

CONTACT US