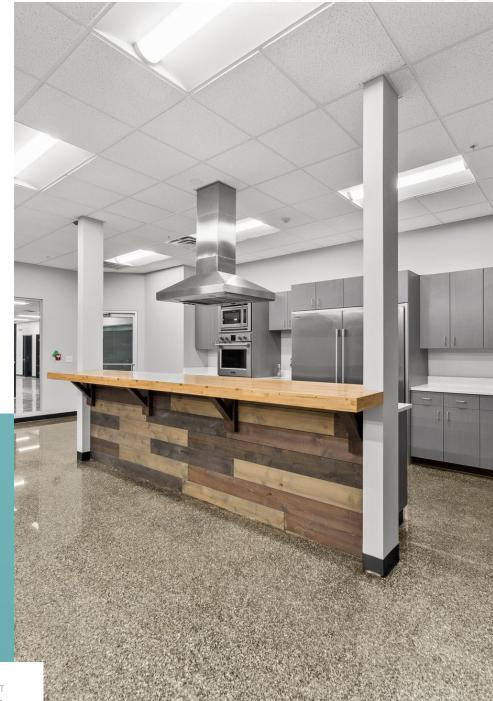

210 SE 34th Street is not just an office space, it's an environment designed to inspire creativity and productivity. The premises offer a unique blend of professional and leisure spaces with the inclusion of a fully functional test kitchen. This distinctive feature sets the property apart, providing a space for team building, culinary creativity, or even hosting events.

#### PROPERTY HIGHLIGHTS

Availability: ±4,042 - 14,388 SF

• Rate: \$21/SF (NNN)

25 Offices

7 Conference Rooms

8 Built-in Workstations

2 Break Rooms

Test Kitchen

• Built-in Refrigerator & Freezer

• Gas Stove with Vent Hood and Fire Suppression

• Double Wall Ovens

Dishwasher

• Ability to Divide or Provide Single Tenant Occupancy

Modern finishes create a clean and bright aesthetic in the office space, while the functional layout promotes collaboration. The overall atmosphere is both inviting and professional.