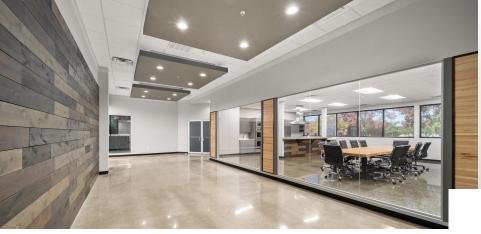

210 SE 34th Street is not just an office space, it's an environment designed to inspire creativity and productivity. The premises offer a unique blend of professional and leisure spaces with the inclusion of a fully functional test kitchen. This distinctive feature sets the property apart, providing a space for team building, culinary creativity, or even hosting events.

• Built-in Refrigerator & Freezer

• Gas Stove with Vent Hood and Fire Suppression

• Double Wall Ovens

Dishwasher

• Ability to Divide or Provide Single Tenant Occupancy

Modern finishes create a clean and bright aesthetic in the office space, while the functional layout promotes collaboration. The overall atmosphere is both inviting and professional.