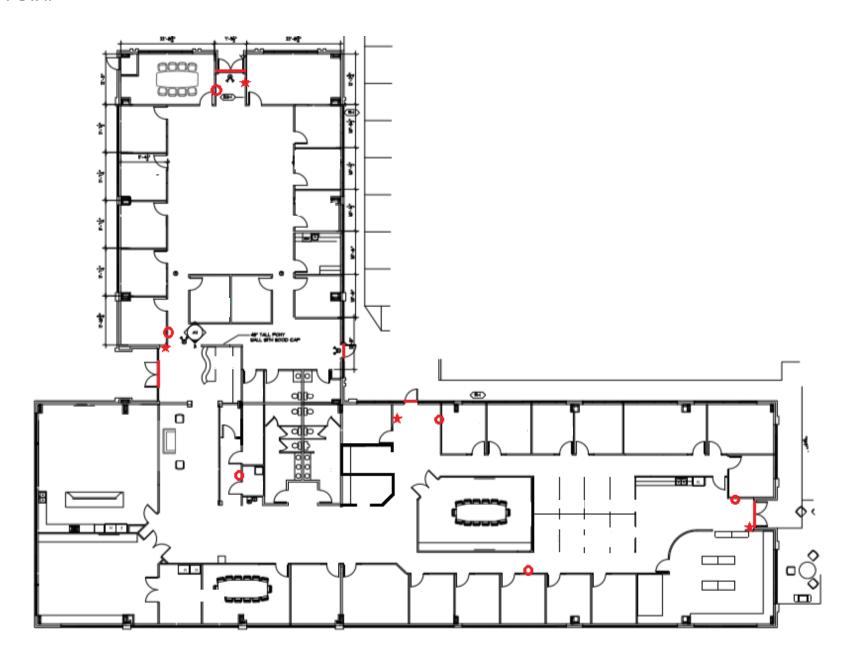

#### PROPERTY HIGHLIGHTS

Availability: ±4,042 - 14,388 SF

• Rate: \$21/SF (NNN)

25 Offices

7 Conference Rooms

8 Built-in Workstations

2 Break Rooms

Test Kitchen

• Built-in Refrigerator & Freezer

• Gas Stove with Vent Hood and Fire Suppression

• Double Wall Ovens

Dishwasher

• Ability to Divide or Provide Single Tenant Occupancy

Modern finishes create a clean and bright aesthetic in the office space, while the functional layout promotes collaboration. The overall atmosphere is both inviting and professional.