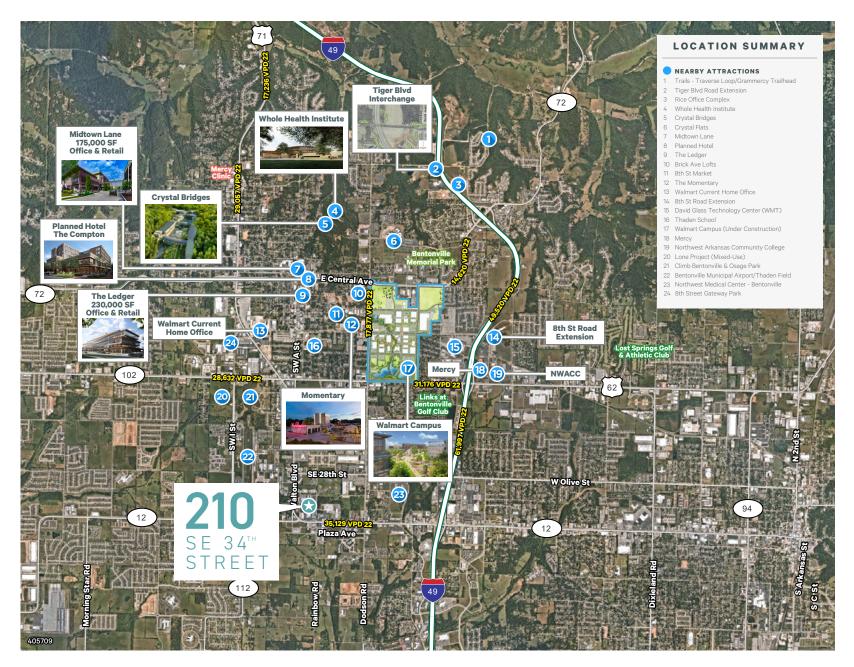

#### LOCATION ANALYSIS

The property's location is one of its strongest selling points, situated in rapidly expanding Bentonville. The building is in close proximity to the current Walmart Home office, the new Walmart Home Office site, and Sam's Club Headquarters, making it an appealing option for any supplier office.

5 tes to Walmart Home Campus

Minutes to I-49

Minutes to Downtown Bentonville

CONTACT US