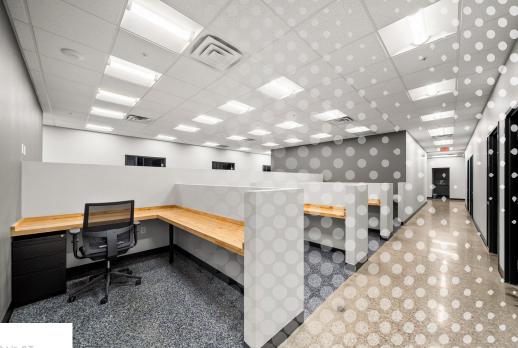

210 SE 34<sup>TH</sup> STREET

OFFICE BUILDING FOR LEASE

BENTONVILLE, AR

Expand your business in Bentonville with our unique lease opportunity at 210 SE 34th Street. Enjoy a recently renovated 14,388 sq ft space, complete with 25 offices, 7 conference rooms, and a fully equipped test kitchen.

#### PROPERTY HIGHLIGHTS

Availability: ±4,042 - 14,388 SF

• Rate: \$21/SF (NNN)

25 Offices

7 Conference Rooms

8 Built-in Workstations

2 Break Rooms

Test Kitchen