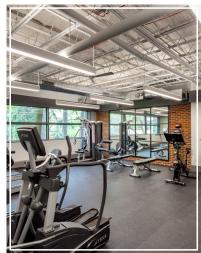

#### FEATURES AND AMENITIES

- PROMINENT BUILDING SIGNAGE AVAILABLE
- Fully-equipped fitness center with Peloton bikes
- Friends 24/7 Micro-market, grab n' go food service
- Magnificent wooded setting in the heart of Bloomfield Hills
- Inviting three-story rotunda lobbies and recently renovated common areas and restrooms
- Convenient points of entry, including walk-out access on both first and second floors
- Well-lit parking with adjacent 2-level covered parking deck
- Computerized security/entry access
- Convenient I-75 access less than a mile away
- Nearby hotels and fine restaurants