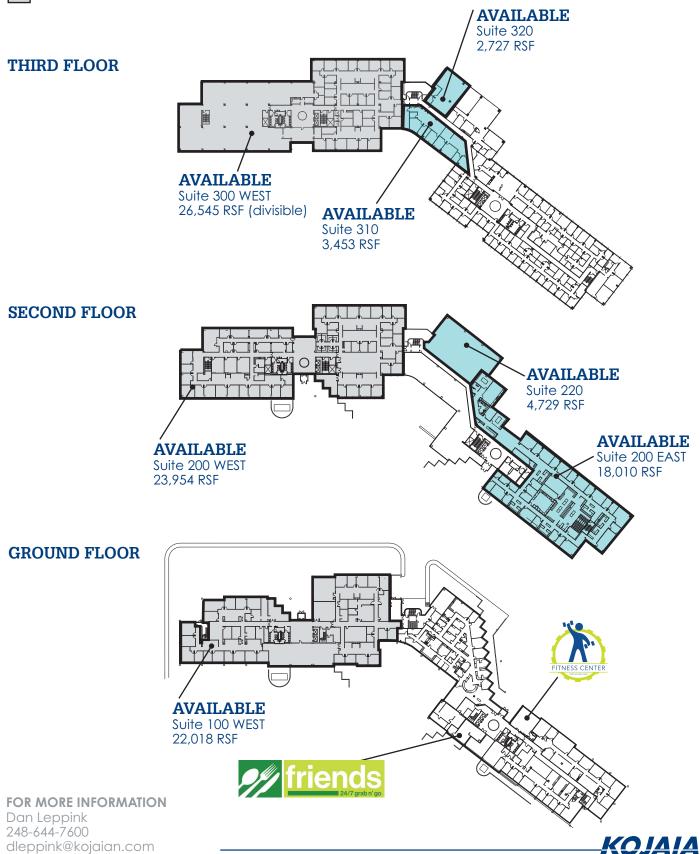

### AVAILABILITY

- 2nd Floor (Suites from 4,729 SF up to 18,010 SF)
- 3rd Floor (Suites from 2,727 SF up to 3,453 SF)

## 41000 WOODWARD AVENUE -AVAILABILITY