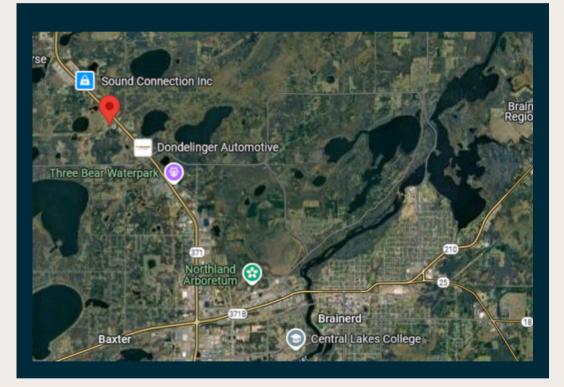

Land: 2.62 ac

#### **Property Description:**

We are proud to represent this 5+ bay industrial space with lots of outdoor space and fully fenced space in the back. Take your business to the next level!

Lease type: NNN Base rent: \$7.00 Monthly: \$4,000

Layout: Building 1 includes a reception retail area, office, restroom, heated shop space, 14' clear height and additional storage area.

Building 2 was constructed more recently and features four 14' x 10' drive in doors, heated, 16' clear height.

#### Condition:

The space is in good condition and ready for your business to move in immediately .

### **ADDRESS:**

16609 HWY 371 Brainerd, MN

### Tanner Nordlund

tanner@parcel.properties 320-828-0395 www.parcel.properties



Parcel REAL ESTATE

# Floor Plan: Building 1



## Location







# **Interior photos**

Building 1

Building 1



Building 1



Building 1





Building 2



# **Exterior photos**