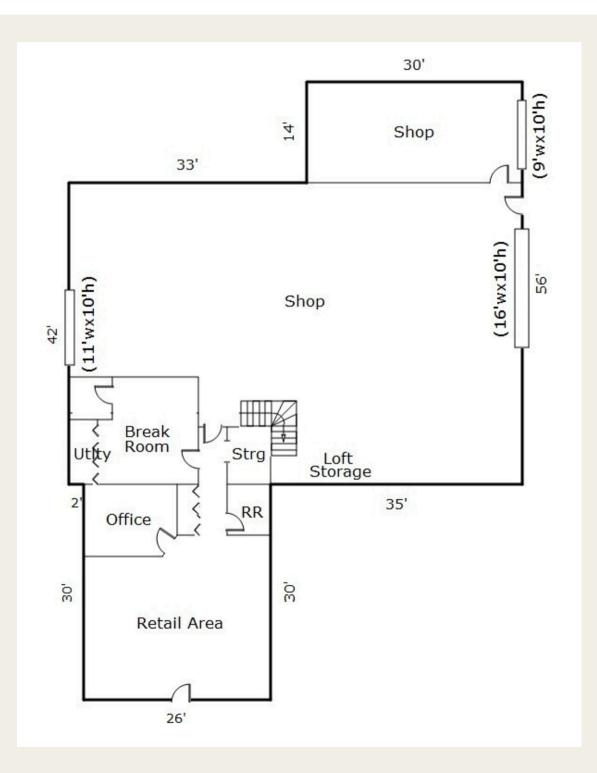

Layout: Building 1 includes a reception retail area, office, restroom, heated shop space, 14' clear height and additional storage area.

Building 2 was constructed more recently and features four 14' x 10' drive in doors, heated, 16' clear height.

# Floor Plan: Building 1