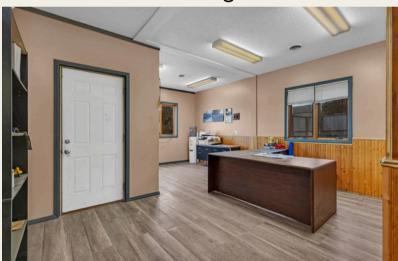

Layout: Building 1 includes a reception retail area, office, restroom, heated shop space, 14' clear height and additional storage area.

Building 2 was constructed more recently and features four 14' x 10' drive in doors, heated, 16' clear height.

# **Interior photos**

Building 1

Building 1

Building 1

Building 1

Building 2