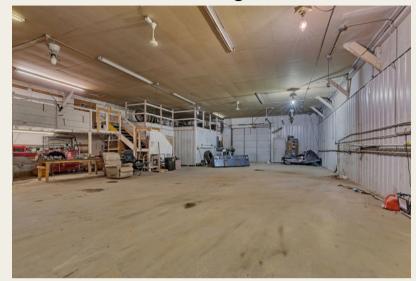

Layout: Building 1 includes a reception retail area, office, restroom, heated shop space, 14' clear height and additional storage area.

Building 2 was constructed more recently and features four 14' x 10' drive in doors, heated, 16' clear height.

# **Interior photos**

Building 1

Building 1

Building 1

Building 1

Building 2