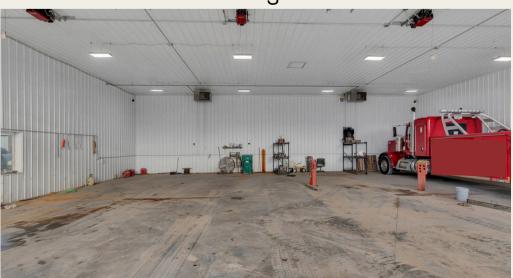

Layout: Building 1 includes a reception retail area, office, restroom, heated shop space, 14' clear height and additional storage area.

Building 2 was constructed more recently and features four 14' x 10' drive in doors, heated, 16' clear height.

# **Interior photos**

Building 1

Building 1

Building 1

Building 1

Building 2