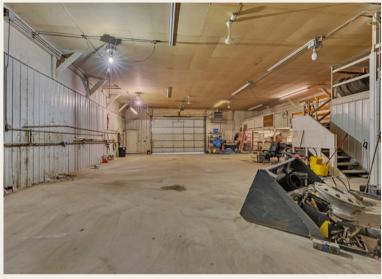

Layout: Building 1 includes a reception retail area, office, restroom, heated shop space, 14' clear height and additional storage area.

Building 2 was constructed more recently and features four 14' x 10' drive in doors, heated, 16' clear height.

# **Interior photos**

Building 1

Building 1

Building 1

Building 1

Building 2