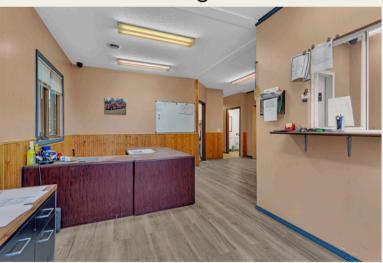

Layout: Building 1 includes a reception retail area, office, restroom, heated shop space, 14' clear height and additional storage area.

Building 2 was constructed more recently and features four 14' x 10' drive in doors, heated, 16' clear height.

# **Interior photos**

Building 1

Building 1

Building 1

Building 1

Building 2