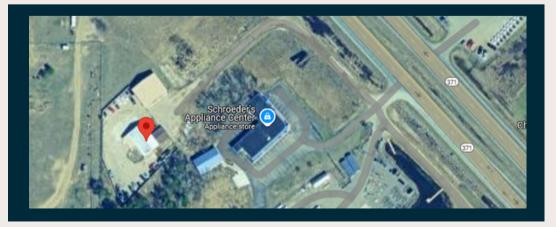

nd: 2.62 ac

#### **Property Description:**

We are proud to represent this 5+ bay industrial space with lots of outdoor space and fully fenced space in the back. Take your business to the next level!

Lease type: NNN Base rent: \$7.00 Monthly: \$4,000

Layout: Building 1 includes a reception retail area, office, restroom, heated shop space, 14' clear height and additional storage area.

Building 2 was constructed more recently and features four 14' x 10' drive in doors, heated, 16' clear height.

#### Condition:

The space is in good condition and ready for your business to move in immediately .

### **ADDRESS:**

16609 HWY 371 Brainerd, MN

### Tanner Nordlund

tanner@parcel.properties 320-828-0395 www.parcel.properties



Parcel REAL ESTATE

# Floor Plan: Building 1



## Location







# **Interior photos**

Building 1

Building 1



Building 1



Building 1





Building 2



# **Exterior photos**