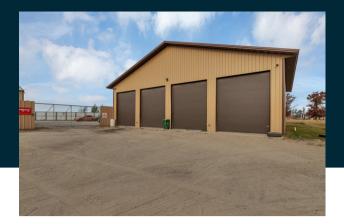

Layout: Building 1 includes a reception retail area, office, restroom, heated shop space, 14' clear height and additional storage area.

Building 2 was constructed more recently and features four 14' x 10' drive in doors, heated, 16' clear height.

# **Exterior photos**