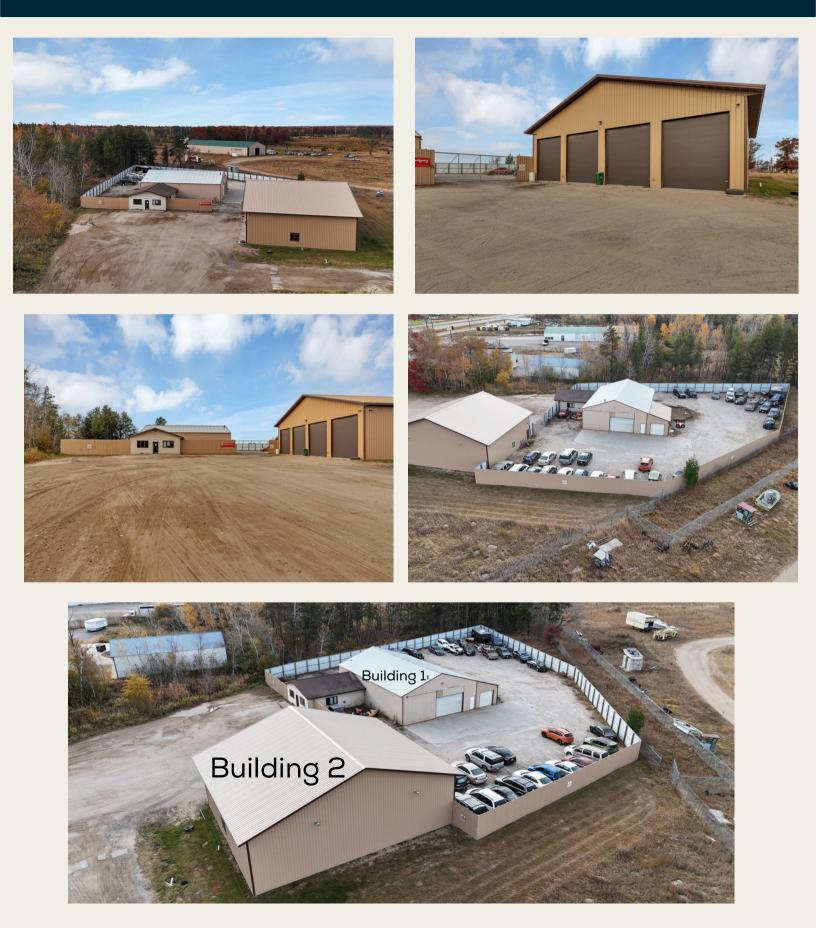

Layout: Building 1 includes a reception retail area, office, restroom, heated shop space, 14' clear height and additional storage area.

Building 2 was constructed more recently and features four 14' x 10' drive in doors, heated, 16' clear height.

# **Exterior photos**