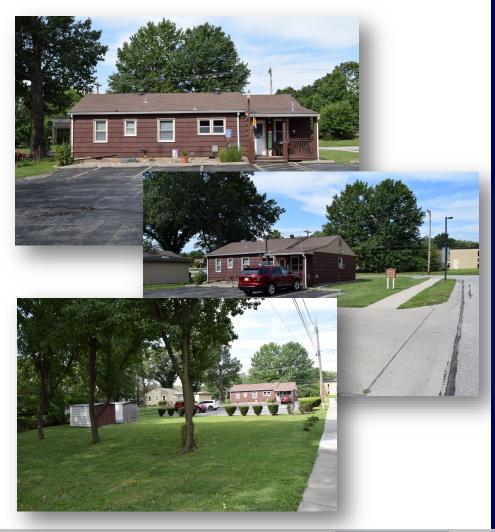

This is an active Salon and the business could be also sold. The key to this property is that there is nearly a half of an acre with a paved parking lot for 18-cars. A\the lot could be expanded by another 100ft. The HVAC, plumbing, and electrical have all been recently updated and it is zoned commercial. It is a stand-alone building and offers 1,200 sf. Signage is allowed and the building could easily be used as offices.

#### 9529 Pflumm Rd.

Located close to and with easy access to I-435 and I-35. The parking can be expanded by 100ft, could be fenced, and has two storage buildings on the back of the property.

**Property Type**: RETAIL **Building Size**: 1,200 SF