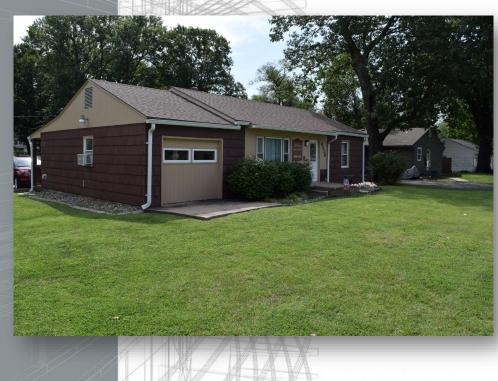

### **Property Summary**

REMAX Commercial – State Line has been retained as the Exclusive Agent for the sale of the property located at 9529 Pflumm Rd., Lenexa, Kansas. An ideal location on the south east corner of Pflumm and 95<sup>th</sup> Terr. With 81' of frontage and nearly 10,000 cars per day.

This is an active Salon and the business could be also sold. The key to this property is that there is nearly a half of an acre with a paved parking lot for 18-cars. A\the lot could be expanded by another 100ft. The HVAC, plumbing, and electrical have all been recently updated and it is zoned commercial. It is a stand-alone building and offers 1,200 sf. Signage is allowed and the building could easily be used as offices.

#### 9529 Pflumm Rd.

Located close to and with easy access to I-435 and I-35. The parking can be expanded by 100ft, could be fenced, and has two storage buildings on the back of the property.

**Property Type**: RETAIL **Building Size**: 1,200 SF