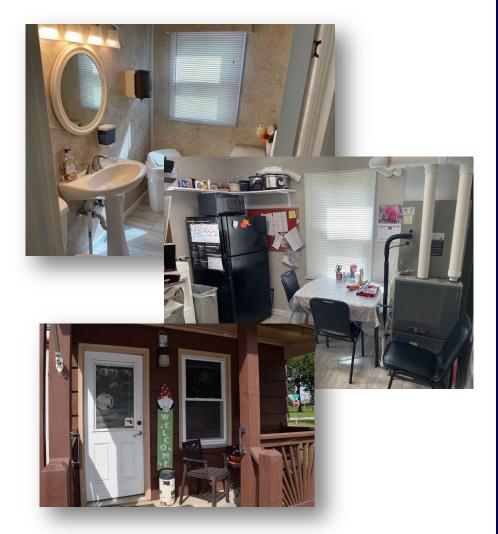

### **Property Summary**

REMAX Commercial – State Line has been retained as the Exclusive Agent for the sale of the property located at 9529 Pflumm Rd., Lenexa, Kansas. An ideal location on the south east corner of Pflumm and 95<sup>th</sup> Terr. With 81' of frontage and nearly 10,000 cars per day.

This is an active Salon and the business could be also sold. The key to this property is that there is nearly a half of an acre with a paved parking lot for 18-cars. A\the lot could be expanded by another 100ft. The HVAC, plumbing, and electrical have all been recently updated and it is zoned commercial. It is a stand-alone building and offers 1,200 sf. Signage is allowed and the building could easily be used as offices.

#### 9529 Pflumm Rd.

Located close to and with easy access to I-435 and I-35. The parking can be expanded by 100ft, could be fenced, and has two storage buildings on the back of the property.

**Property Type**: RETAIL **Building Size**: 1,200 SF