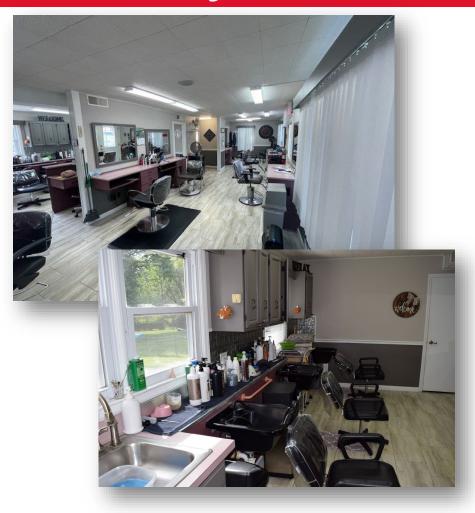

This is an active Salon and the business could be also sold. The key to this property is that there is nearly a half of an acre with a paved parking lot for 18-cars. A\the lot could be expanded by another 100ft. The HVAC, plumbing, and electrical have all been recently updated and it is zoned commercial. It is a stand-alone building and offers 1,200 sf. Signage is allowed and the building could easily be used as offices.

#### **Business Sale & Lease**

Building: \$525,000.00
Building Size: 1,200 SF
Lot size: .45 Acres
Year Built: 1952

Available: Oct. 15, 2024

Contact: Bruce Ré

Vice President Commercial Division REMAX Commercial – State Line