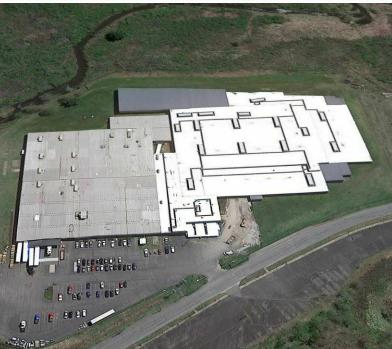

#### **EXISTING BUILDING INFORMATION**

| Tenancy                                     | Single                            |
|---------------------------------------------|-----------------------------------|
| Ceiling Height                              | 22.8 ft                           |
| Minimum Ceiling Height                      | 17 ft                             |
| Number of Floors                            | 1                                 |
| Year Built                                  | 1986                              |
| Year Last Renovated                         | 2001                              |
| Number of Lots                              | 9                                 |
| Parking Spaces                              | 361 current 1,876 w/<br>expansion |
| Column Space                                |                                   |
| Column Opacc                                | 50 ft                             |
| Construction Status                         | Existing                          |
|                                             |                                   |
| Construction Status                         | Existing                          |
| Construction Status Condition               | Existing<br>Good                  |
| Construction Status Condition Total Bld. SF | Existing<br>Good<br>336,500±      |