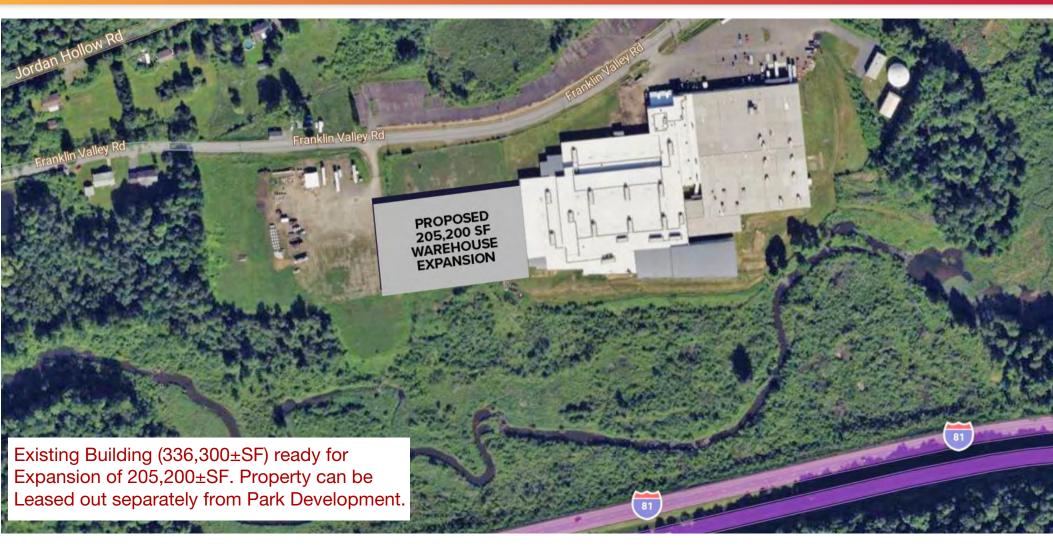

#### PROPERTY DESCRIPTION

- Total of 219.10 Acres ready for development
- Total SF of Park Expansion 676,680± SF
- Existing building can be expanded adding 205,200± SF.
- Planning has begun but with time to offer input on all phases of the project.

|                                                                                                                                                                                                                                                                                                                                                                                                                                                                                                                                                                                                                                                                                                                                                                                                                                                                                                                                                                                                                                                                                                                                                                                                                                                                                                                                                                                                                                                                                                                                                                                                                                                                                                                                                                                                                                                                                                                                                                                                                                                                                                                               | e c cent                                                                           | ENNE BO                                                                                             |                                                                                                                  |             |  |
|-------------------------------------------------------------------------------------------------------------------------------------------------------------------------------------------------------------------------------------------------------------------------------------------------------------------------------------------------------------------------------------------------------------------------------------------------------------------------------------------------------------------------------------------------------------------------------------------------------------------------------------------------------------------------------------------------------------------------------------------------------------------------------------------------------------------------------------------------------------------------------------------------------------------------------------------------------------------------------------------------------------------------------------------------------------------------------------------------------------------------------------------------------------------------------------------------------------------------------------------------------------------------------------------------------------------------------------------------------------------------------------------------------------------------------------------------------------------------------------------------------------------------------------------------------------------------------------------------------------------------------------------------------------------------------------------------------------------------------------------------------------------------------------------------------------------------------------------------------------------------------------------------------------------------------------------------------------------------------------------------------------------------------------------------------------------------------------------------------------------------------|------------------------------------------------------------------------------------|-----------------------------------------------------------------------------------------------------|------------------------------------------------------------------------------------------------------------------|-------------|--|
| Man 1 |                                                                                    | BUILDABLE AREA:<br>242,904.72 S.F. OR 5.57 AC.<br>PARCEL 1<br>TRACT 1<br>TAX (D:<br>04/02-400-06501 |                                                                                                                  | TAX ID:     |  |
|                                                                                                                                                                                                                                                                                                                                                                                                                                                                                                                                                                                                                                                                                                                                                                                                                                                                                                                                                                                                                                                                                                                                                                                                                                                                                                                                                                                                                                                                                                                                                                                                                                                                                                                                                                                                                                                                                                                                                                                                                                                                                                                               | PARCEL 2<br>TRACT 2<br>VE. 04004-090051<br>SULDABLE AREA<br>510.05 S.F. OR 1.75 AC | FROPOSED<br>WARFLOUSE<br>207 X 760<br>205 X0 S.F.                                                   | PARCEL 1 TAX ID: 04007-000 BULDABLE ARI 24,4445T SF. OR 0 PARCEL 1 TAX ID: 04007-020 BULDABLE AREA: 157.306,00 3 | EA: 157 AC. |  |