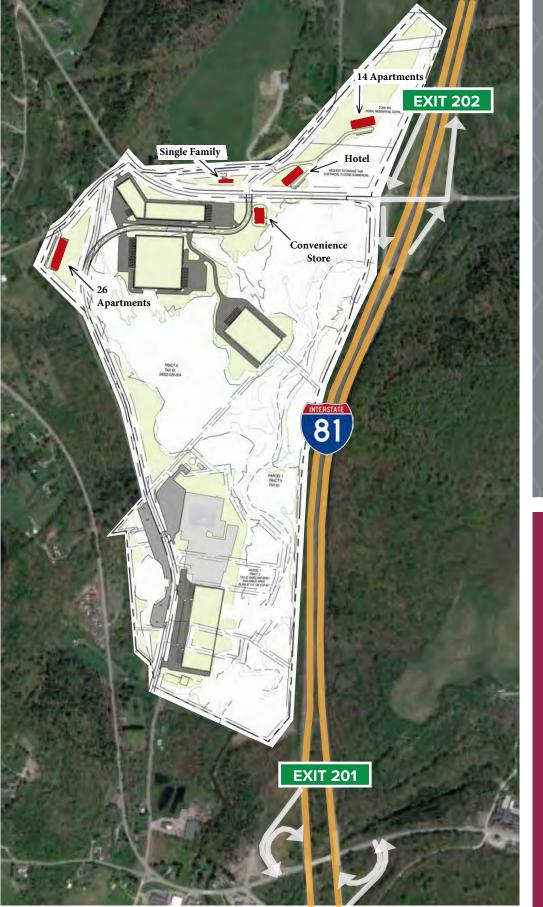

# FUTURE DEVELOPMENT PLANS

- · RESIDENTIAL HOUSING
  - 1 Single Family
  - 14 Apartments in 1 Building
  - 26 Apartments in 2 Buildings
- · HOTEL
  - 2 Story
  - 24 Room occupancy
- CONVENIENT STORE
  - $5,000 \pm sf$
  - **20 Parking Spots**
  - 2 Handicap Spots