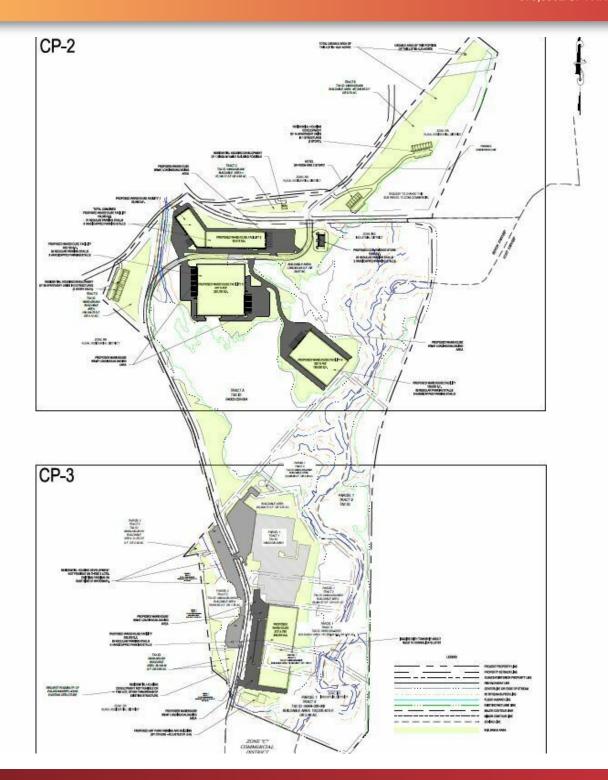

# FUTURE DEVELOPMENT PLANS

- · RESIDENTIAL HOUSING
  - 1 Single Family
  - 14 Apartments in 1 Building
  - 26 Apartments in 2 Buildings
- · HOTEL
  - 2 Story
  - 24 Room occupancy
- CONVENIENT STORE
  - $5,000 \pm sf$
  - **20 Parking Spots**
  - 2 Handicap Spots