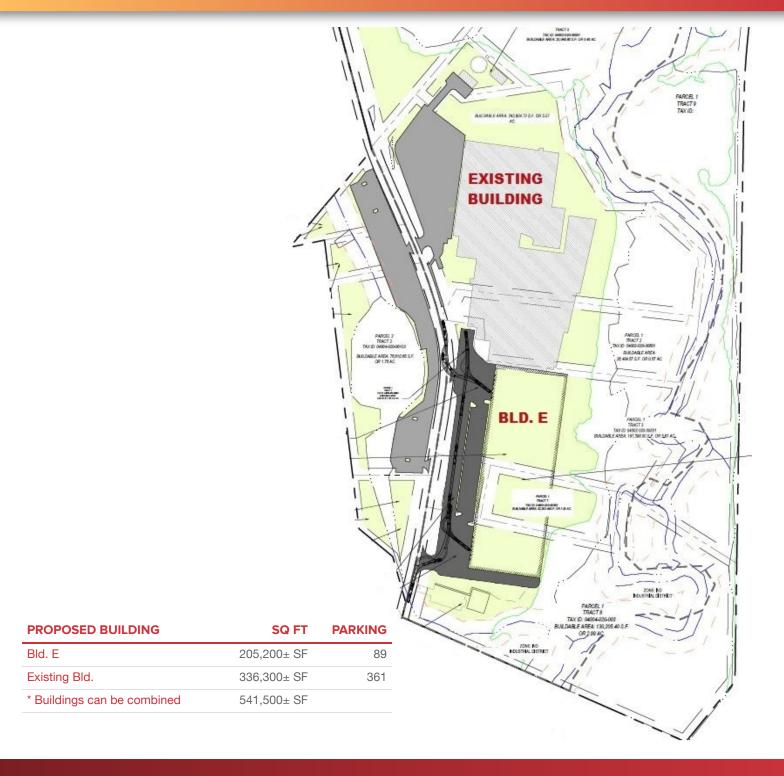

#### PROPERTY DESCRIPTION

- Total of 219.10 Acres ready for development
- Total SF of Park Expansion 676,680± SF
- Existing building can be expanded adding 205,200± SF.
- Planning has begun but with time to offer input on all phases of the project.

|                                                                                                                                                                                                                                                                                                                                                                                                                                                                                                                                                                                                                                                                                                                                                                                                                                                                                                                                                                                                                                                                                                                                                                                                                                                                                                                                                                                                                                                                                                                                                                                                                                                                                                                                                                                                                                                                                                                                                                                                                                                                                                                               | e c cent                                                                           | ENNE BO                                                                                             |                                                                                                                  |             |  |
|-------------------------------------------------------------------------------------------------------------------------------------------------------------------------------------------------------------------------------------------------------------------------------------------------------------------------------------------------------------------------------------------------------------------------------------------------------------------------------------------------------------------------------------------------------------------------------------------------------------------------------------------------------------------------------------------------------------------------------------------------------------------------------------------------------------------------------------------------------------------------------------------------------------------------------------------------------------------------------------------------------------------------------------------------------------------------------------------------------------------------------------------------------------------------------------------------------------------------------------------------------------------------------------------------------------------------------------------------------------------------------------------------------------------------------------------------------------------------------------------------------------------------------------------------------------------------------------------------------------------------------------------------------------------------------------------------------------------------------------------------------------------------------------------------------------------------------------------------------------------------------------------------------------------------------------------------------------------------------------------------------------------------------------------------------------------------------------------------------------------------------|------------------------------------------------------------------------------------|-----------------------------------------------------------------------------------------------------|------------------------------------------------------------------------------------------------------------------|-------------|--|
| Man 1 |                                                                                    | BUILDABLE AREA:<br>242,904.72 S.F. OR 5.57 AC.<br>PARCEL 1<br>TRACT 1<br>TAX (D:<br>04/02-400-06501 |                                                                                                                  | TAX ID:     |  |
|                                                                                                                                                                                                                                                                                                                                                                                                                                                                                                                                                                                                                                                                                                                                                                                                                                                                                                                                                                                                                                                                                                                                                                                                                                                                                                                                                                                                                                                                                                                                                                                                                                                                                                                                                                                                                                                                                                                                                                                                                                                                                                                               | PARCEL 2<br>TRACT 2<br>VE. 04004-090051<br>SULDABLE AREA<br>510.05 S.F. OR 1.75 AC | FROPOSED<br>WARFLOUSE<br>207 X 760<br>205 X0 S.F.                                                   | PARCEL 1 TAX ID: 04007-000 BULDABLE ARI 24,4445T SF. OR 0 PARCEL 1 TAX ID: 04007-020 BULDABLE AREA: 157.306,00 3 | EA: 157 AC. |  |

#### **EXISTING BUILDING INFORMATION**

| Tenancy                                     | Single                            |
|---------------------------------------------|-----------------------------------|
| Ceiling Height                              | 22.8 ft                           |
| Minimum Ceiling Height                      | 17 ft                             |
| Number of Floors                            | 1                                 |
| Year Built                                  | 1986                              |
| Year Last Renovated                         | 2001                              |
| Number of Lots                              | 9                                 |
| Parking Spaces                              | 361 current 1,876 w/<br>expansion |
| Column Space                                |                                   |
| Column Opacc                                | 50 ft                             |
| Construction Status                         | Existing                          |
|                                             |                                   |
| Construction Status                         | Existing                          |
| Construction Status Condition               | Existing<br>Good                  |
| Construction Status Condition Total Bld. SF | Existing<br>Good<br>336,500±      |