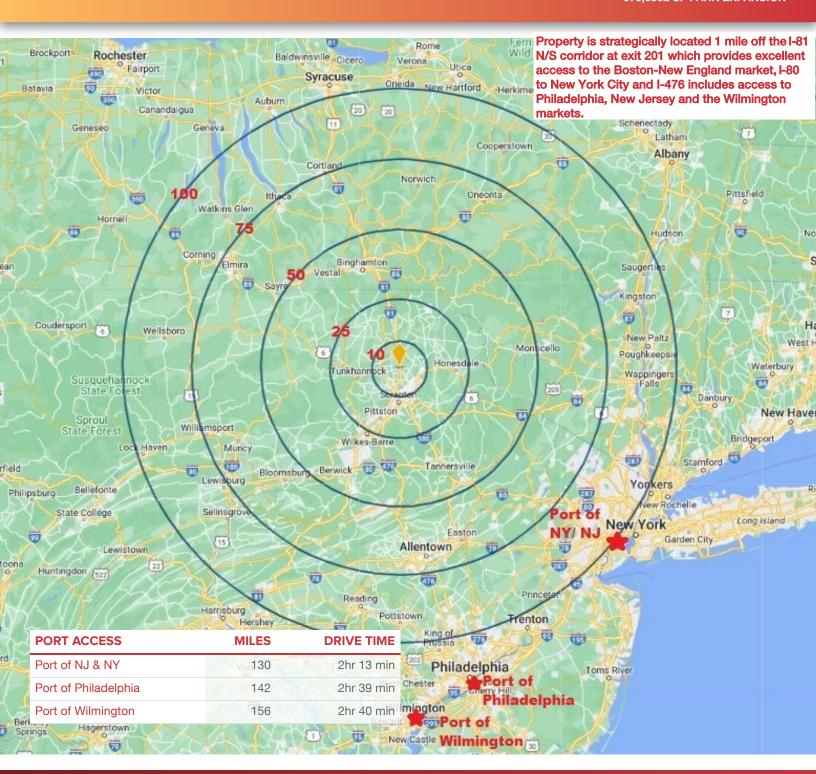

IONS, PRIOR SALE, LEASE OR FINANCING, OR WITHDRAWAL WITHOUT NOTICE, AND OF ANY SPECIAL LISTING CONDITIONS IMPOSED BY OUR PRINCIPALS NO WARRANTIES OR REPRESENTATIONS ARE MADE AS TO THE CONDITION OF THE PROPERTY OR ANY HAZARDS CONTAINED THEREIN ARE ANY TO BE IMPLIED. OUTLINES ARE APPROXIMATE AND SHOWN ONLY TO IDENTIFY THE PARCEL IN CONSIDERATION.

## **N**/IMertz











FRANKLIN VALLEY ROAD, BENTON TWP, PA 18414





#### FOR MORE INFORMATION

**David Weaver, SIOR** ((□)) +1 570 406 7428 david.weaver@naimertz.com Steve Cole, SIOR

+1 570 578 8296 steve.cole@naimertz.com



O NAI Mertz

350 Laird Street, Suite 110 Wilkes-Barre, PA 18702 +1 570 820 7700 | naimertz.com

Franklin Valley Road Benton Township, PA 18414



FOR SALE OR LEASE



**LAND 219 ACRES** 



676.680± SF PARK EXPANSION



#### FOR MORE INFORMATION

Steve Cole, SIOR



570.578.8296



steve.cole@naimertz.com

**David Weaver, SIOR** 



570.406.7428



david.weaver@naimertz.com

NAI MERTZ DISCLAIMER: NO WARRANTY OR REPRESENTATION, EXPRESS OR IMPLIED, IS MADE AS TO THE ACCURACY OF THE INFORMATION CONTAINED HEREIN, AND THE SAME IS SUBMITTED SUBJECT TO ERRORS, OMISSIONS, CHANGE OF PRICE, RENTAL OR OTHER CONDITIONS, PRIOR SALE, LEASE OR FINANCING, OR WITHDRAWAL WITHOUT NOTICE, AND OF ANY SPECIAL LISTING CONDITIONS IMPOSED BY OUR PRINCIPALS NO WARRANTIES OR REPRESENTATIONS ARE MADE AS TO THE CONDITION OF THE PROPERTY OR ANY HAZARDS CONTAINED THEREIN ARE ANY TO BE IMPLIED. OUTLINES ARE APPROXIMATE AND SHOWN ONLY TO IDENTIFY THE PARCEL IN CONSIDERATION.

## **NA I**Mertz











Franklin Valley Road Benton Town