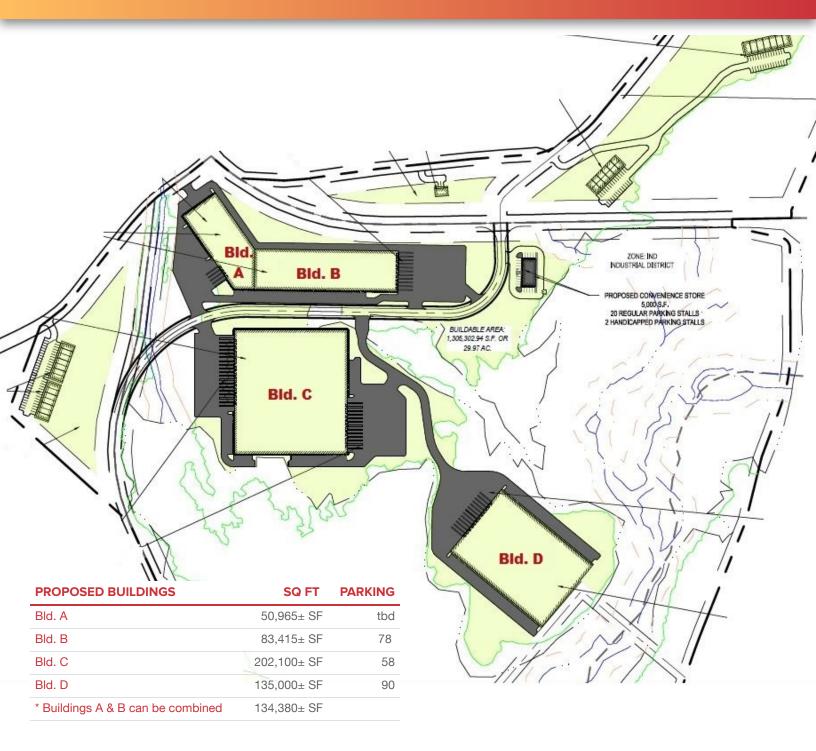

#### PROPERTY DESCRIPTION

- Total of 219.10 Acres ready for development
- Total SF of Park Expansion 676,680± SF
- Existing building can be expanded adding 205,200± SF.
- Planning has begun but with time to offer input on all phases of the project.

# FUTURE DEVELOPMENT PLANS

- · RESIDENTIAL HOUSING
  - 1 Single Family
  - 14 Apartments in 1 Building
  - 26 Apartments in 2 Buildings
- · HOTEL
  - 2 Story
  - 24 Room occupancy
- CONVENIENT STORE
  - $5,000 \pm sf$
  - **20 Parking Spots**
  - 2 Handicap Spots