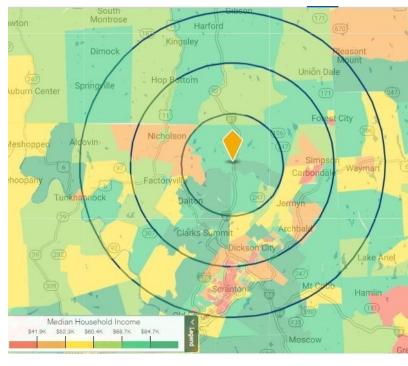

## **NA I**Mertz

Franklin Valley Road Benton Township, PA 18414

FOR SALE OR LEASE

**LAND 219 ACRES** 

676.680± SF PARK EXPANSION

| POPULATION                            | 5 MILES              | 10 MILES               | 15 MILES                |
|---------------------------------------|----------------------|------------------------|-------------------------|
| Total Population                      | 10,703               | 90,243                 | 214,001                 |
| Average Age                           | 47.0                 | 44.5                   | 42.5                    |
| Average Age (Male)                    | 44.1                 | 42.6                   | 40.9                    |
| Average Age (Female)                  | 48.4                 | 45.8                   | 44.1                    |
|                                       |                      |                        |                         |
|                                       |                      |                        |                         |
| HOUSEHOLDS & INCOME                   | 5 MILES              | 10 MILES               | 15 MILES                |
| HOUSEHOLDS & INCOME  Total Households | <b>5 MILES</b> 4,971 | <b>10 MILES</b> 43,243 | <b>15 MILES</b> 102,212 |
|                                       |                      |                        |                         |
| Total Households                      | 4,971                | 43,243                 | 102,212                 |
| Total Households # of Persons per HH  | 4,971                | 43,243                 | 102,212                 |

<sup>\*</sup> Demographic data derived from 2020 ACS - US Census