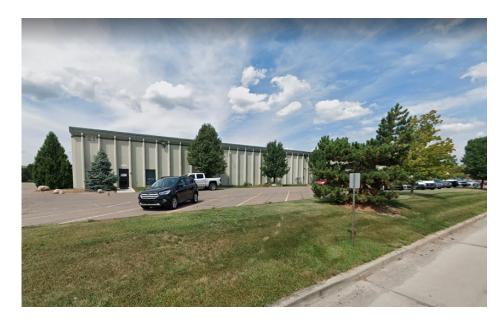

# Lease - Airport Park - Bldg 21

29120-29134 Airport Dr Romulus, MI 48174

#### **Comments:**

29134 Airport Drive, 29,282 SF, sixteen (16) docks, two (2) grade level doors. 3,464 SF office. \$6.75/sf NNN plus 3% annual increases. Tax, Ins, CAM = \$2.25/sf. Ceiling height 16-18' clear. August 1, 2024 occupancy. 5 year minimum lease.