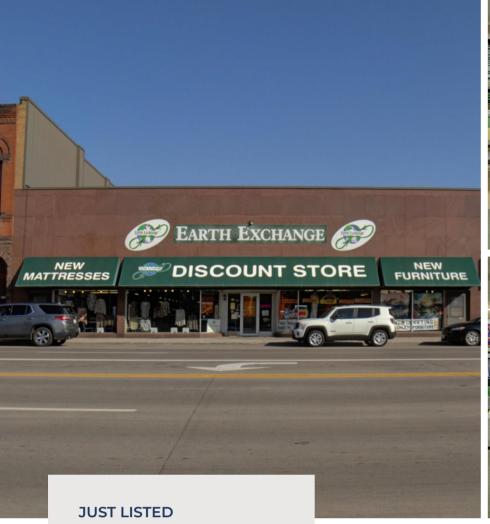

## 1713 Belknap St Superior, WI 54880

Here's your opportunity to own an iconic Superior property! This property is located in one of the most prime retail locations in the City of Superior near the corner of Belknap Street and Tower Avenue with more than 14,000 cars per day. The business is a unique combination of a new furniture and thrift store and is available for an additional \$80,000 to the price of the building. Inside the building, you will find a huge open-concept retail floor with mezzanine with multiple...