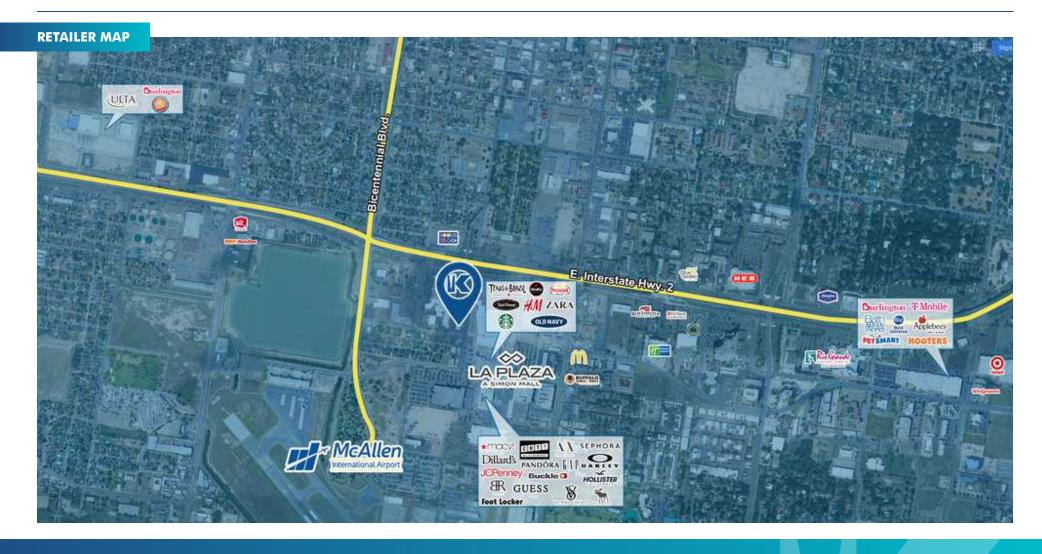

space has ample parking space and located adjacent to La Plaza Mall.

KILLAM

McAllen, TX 78503

FOR LEASE

150,754 SF located in one of McAllen, Texas busiest retail corridors with frontage to W Expressway 2. This move in ready

#### **PROPERTY HIGHLIGHTS**

- Direct access to Expressway 2
- Pylon sign facing Expressway 2 & S. Main St.
- Adjacent to La Plaza Mall
- High traffic retail corridor
- Ample parking

| DEMOGRAPHICS      | 3 MILES  | 5 MILES  | 7 MILES  |
|-------------------|----------|----------|----------|
| Total Households  | 27,828   | 76,823   | 120,636  |
| Total Population  | 72,383   | 207,336  | 348,007  |
| Average HH Income | \$44,915 | \$55,060 | \$57,007 |