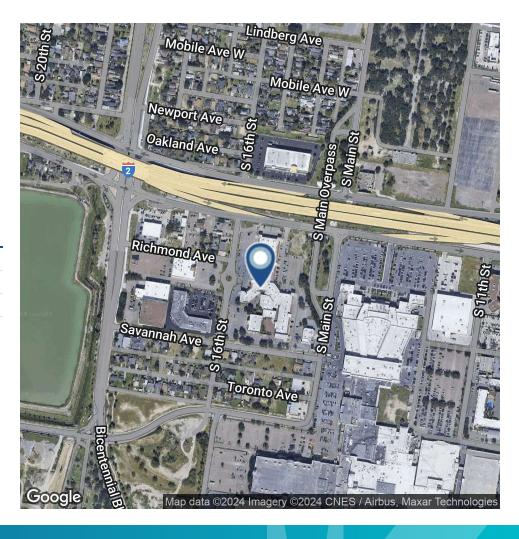

space has ample parking space and located adjacent to La Plaza Mall.

KILLAM

McAllen, TX 78503

FOR LEASE

150,754 SF located in one of McAllen, Texas busiest retail corridors with frontage to W Expressway 2. This move in ready

#### **PROPERTY HIGHLIGHTS**

- Direct access to Expressway 2
- Pylon sign facing Expressway 2 & S. Main St.
- Adjacent to La Plaza Mall
- High traffic retail corridor
- Ample parking

| DEMOGRAPHICS      | 3 MILES  | 5 MILES  | 7 MILES  |
|-------------------|----------|----------|----------|
| Total Households  | 27,828   | 76,823   | 120,636  |
| Total Population  | 72,383   | 207,336  | 348,007  |
| Average HH Income | \$44,915 | \$55,060 | \$57,007 |