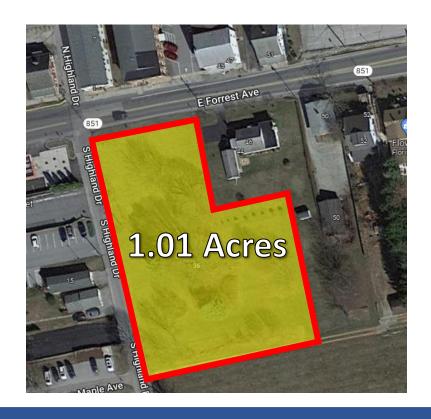

## **Property Highlights**

This 1.01 acre tract of land is located on the main road connecting I83 to downtown Shrewsbury. Shrewsbury continues to see enormous commercial and residential growth. Touting strong demographics and traffic counts.

The parcel is zoned Village allow for a variety of commercial and residential uses.

| ADDRESS      | 36 E Forrest Ave<br>Shrewsbury, PA 17361    |  |  |
|--------------|---------------------------------------------|--|--|
| PARCEL SIZE  | 1.01 Acres  Village (V)  Shrewsbury Borough |  |  |
| ZONING       |                                             |  |  |
| MUNICIPALITY |                                             |  |  |
| COUNTY       | York                                        |  |  |