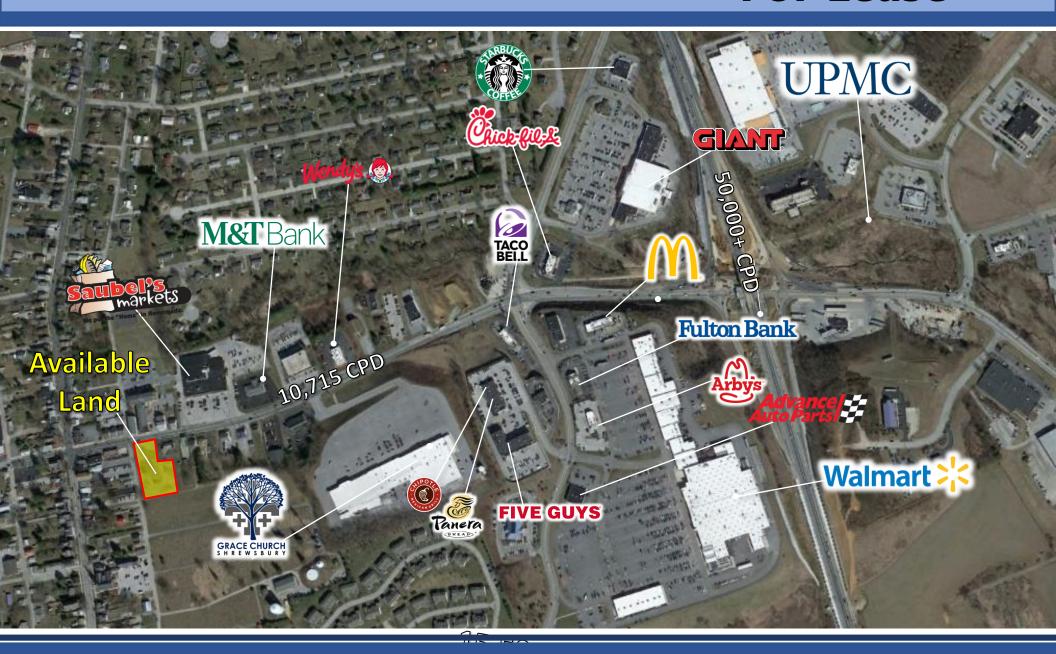

## **Property Highlights**

This 1.01 acre tract of land is located on the main road connecting I83 to downtown Shrewsbury. Shrewsbury continues to see enormous commercial and residential growth. Touting strong demographics and traffic counts.

The parcel is zoned Village allow for a variety of commercial and residential uses.

| ADDRESS      | 36 E Forrest Ave<br>Shrewsbury, PA 17361    |  |  |
|--------------|---------------------------------------------|--|--|
| PARCEL SIZE  | 1.01 Acres  Village (V)  Shrewsbury Borough |  |  |
| ZONING       |                                             |  |  |
| MUNICIPALITY |                                             |  |  |
| COUNTY       | York                                        |  |  |