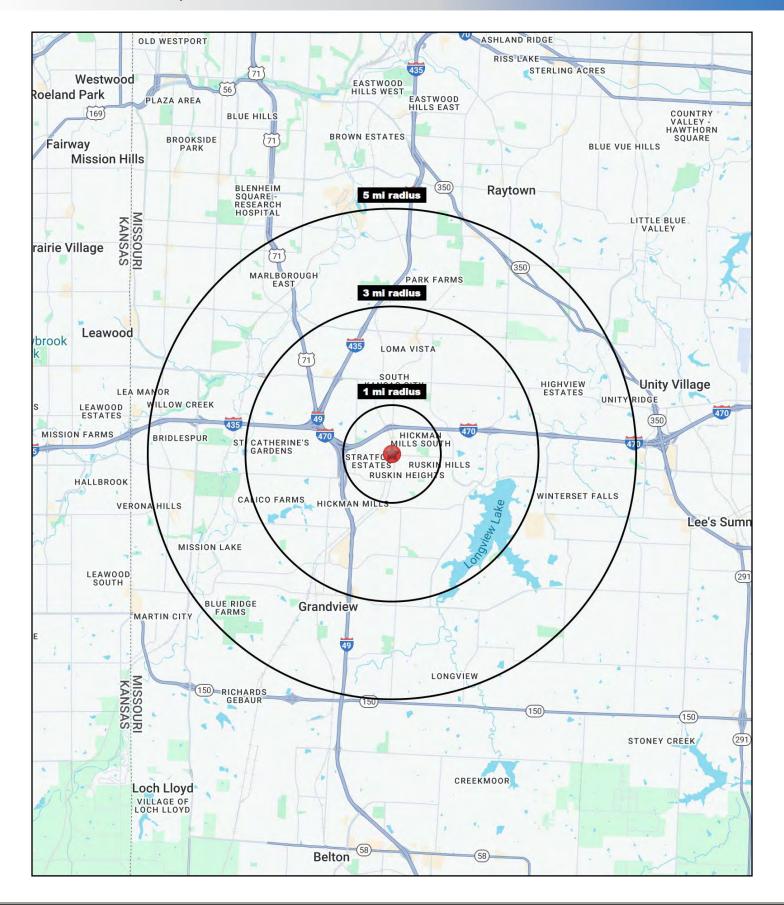

#### **DEMOGRAPHICS**

|                      | 1 mile   | 3 miles  | 5 miles  |
|----------------------|----------|----------|----------|
| Estimated Population | 10,088   | 54,381   | 126,449  |
| Ava Household Income | \$75,632 | \$73,680 | \$85 244 |