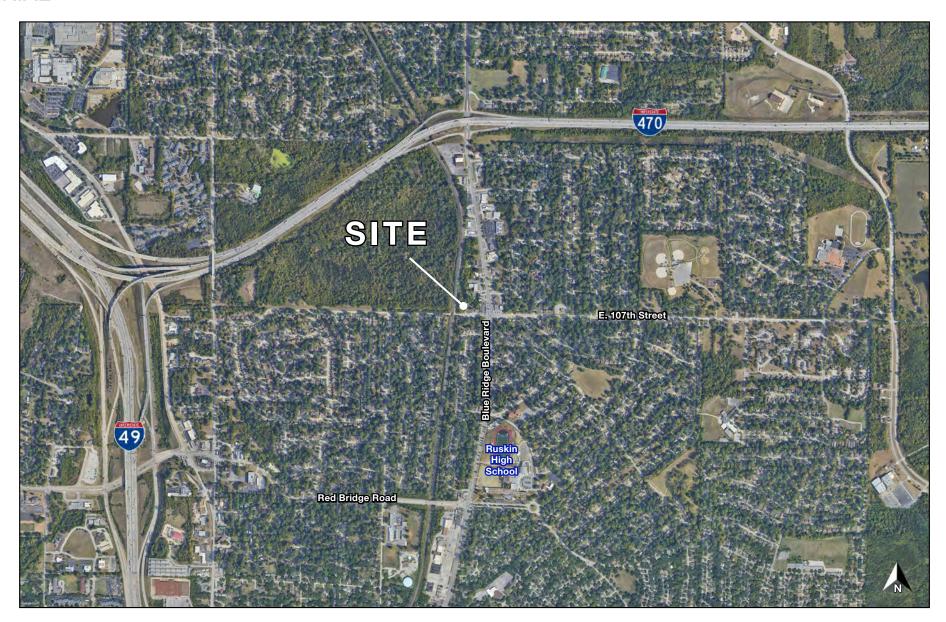

- Great South Kansas City location
- Good access to Interstate 49 and Interstate 470
- Approximately 1,800 SF office building
- Mostly paved 15,520 SF lo

For More Information Contact: Exclusive Agent
BOB JAEKEL | 816.412.7365 | bjaekel@blockandco.com

7000 E. 107th Street, Kansas City, Missouri

**PHOTOS** 

7000 E. 107th Street, Kansas City, Missouri

**AERIAL** 

7000 E. 107th Street, Kansas City, Missouri

7000 E. 107th Street, Kansas City, Missouri

7000 E. 107th Street, Kansas City, Missouri