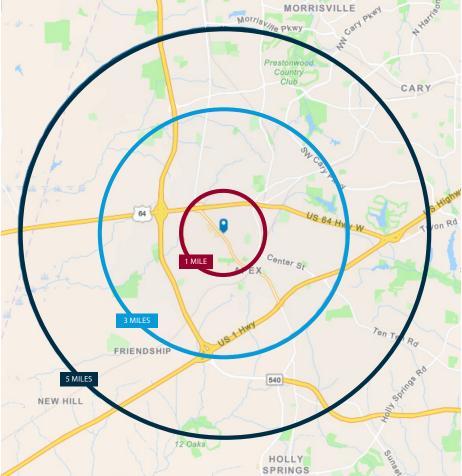

# Demographics

|                             | 1 MILE    | 3 MILES   | 5 MILES   |
|-----------------------------|-----------|-----------|-----------|
| Population (2024)           | 10,213    | 74,175    | 155,458   |
| Daytime Population          | 11,102    | 65,313    | 144,404   |
| Median Age                  | 38.3      | 38.7      | 39.5      |
| Average Household Income    | \$76,958  | \$97,015  | \$119,335 |
| Average Home Value          | \$168,748 | \$171,041 | \$177,691 |
| Bachelor's Degree or Higher | 70.8%     | 71.6%     | 72.0%     |