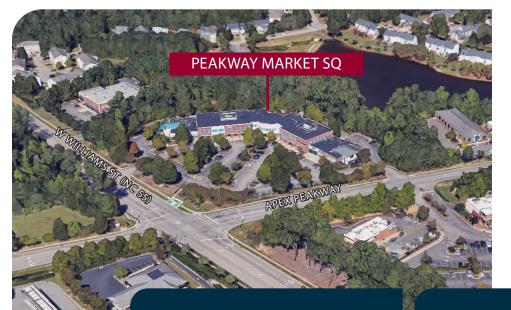

# **Property Overview**

- Mixed-use center located at the intersection of W. Williams St (Hwy. 55) and Apex Peakway
- Located across from WakeMed Apex Healthplex and Apex Medical Park
- 1.2 miles from US 64 and 1.6 miles from NC-540
- Convenient to several retail shopping centers Olive Chapel Village, Haddon Hall Commons and Beaver Creek Commons
- Good mix of retail and professional tenants such as Creech Chiropractic, Edward Jones, Hansen Dentistry, Sola Salon, Bottle Rev, Bella Nail Spa, Donovan's Dish, JD's Tavern, MyEyeDr, Moore & Alphin and Bawarchi Grill & Spirits