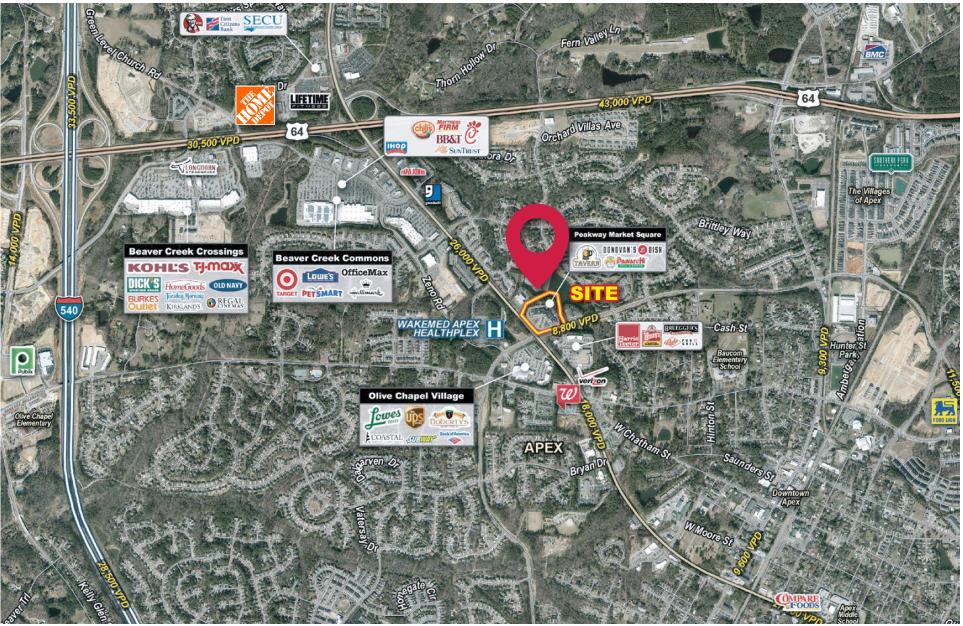

# **Property Overview**

- Mixed-use center located at the intersection of W. Williams St (Hwy. 55) and Apex Peakway
- Located across from WakeMed Apex Healthplex and Apex Medical Park
- 1.2 miles from US 64 and 1.6 miles from NC-540
- Convenient to several retail shopping centers Olive Chapel Village, Haddon Hall Commons and Beaver Creek Commons
- Good mix of retail and professional tenants such as Creech Chiropractic, Edward Jones, Hansen Dentistry, Sola Salon, Bottle Rev, Bella Nail Spa, Donovan's Dish, JD's Tavern, MyEyeDr, Moore & Alphin and Bawarchi Grill & Spirits

#### **TRAFFIC COUNTS**

- 31,500 VPD on W Williams Street
- 8,900 VPD on Apex Peakway

Brian Farmer, SIOR C 919.730.6584 bfarmer@lee-associates.com

## **Area Amenities**

Brian Farmer, SIOR C 919.730.6584 bfarmer@lee-associates.com