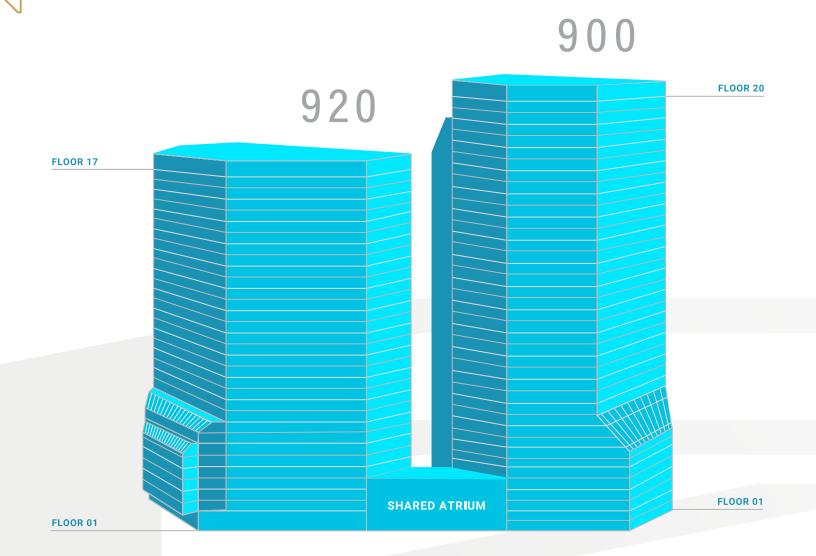

## **WELCOME TO THE FORUM**

622,173 SF of skyway connected workplace comprised of two office towers

A hub for exchange, the forum is a gathering place for diverse, forward-thinking companies