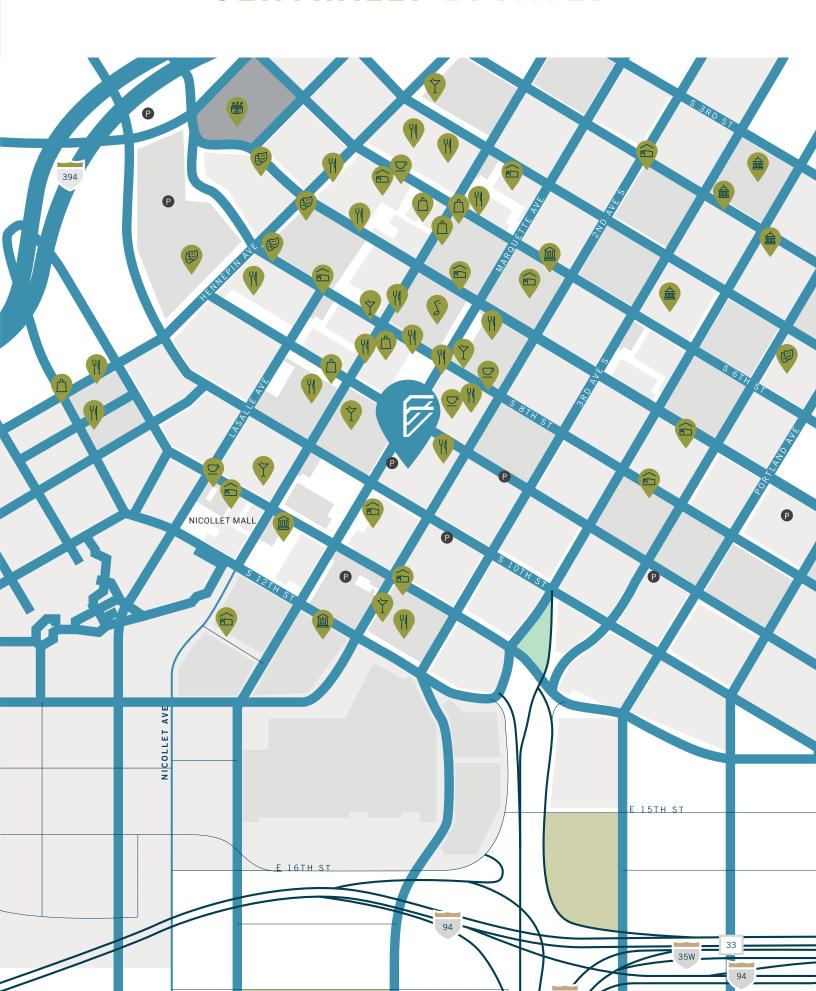

# FORUM

TWO TOWERS, ONE COMMUNITY

**CBRE** 

## **WELCOME TO THE FORUM**

622,173 SF of skyway connected workplace comprised of two office towers

A hub for exchange, the forum is a gathering place for diverse, forward-thinking companies





# NEWLY RENOVATED LOBBY

# FORUM FEATURES

- // INDOOR BIKE STORAGE
- // FITNESS CENTER
- // CONVENIENCE STORE
- // CONNECTED SKYWAY ACCESS

### **CENTRALLY LOCATED**



# BIG BLOCK OPPORTUNITY





**SPEC SUITES** 

**SUITE 440** - 2,357 SF **SUITE 650** - 2,926 SF **SUITE 720** - 3,461 SF



FULLY FURNISHED // MOVE IN READY
// FLEXIBLE LEASE TERMS



### FOR MORE INFORMATION PLEASE CONTACT:

#### **Brian Wasserman**

+1 952 924 4681 brian.wasserman@cbre.com

### Joe Conzemius

+1 952 924 4639 joseph.conzemius@cbre.com

#### Lexi Magnes

+1 612 215 1267 lexi.magnes@cbre.com



| ADDRESS           | 900 & 920 SECOND AVE, MINNEAPOLIS |
|-------------------|-----------------------------------|
| TOTAL PROJECT RSF | 622,173 RSF                       |
| OWNER             | DRA ADVISORS                      |
| MANAGEMENT        | WILDAMERE                         |
| NET RATE          | \$14.00-\$17.00                   |

© 2023 CBRE, Inc. All rights reser