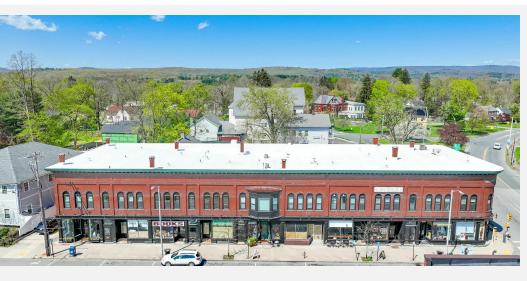

#### **PROPERTY OVERVIEW**

The Parsons Block is an iconic anchor building in the heart of Florence Village. Built in 1894, the brick building features street level retail and residential apartments on the upper floor. Many of the businesses have been at the building for years and downtown Florence enjoys an independent feel within Northampton's City limits. Low vacancy, on and off street parking and many local small businesses add to the unique environmental. Currently there one first floor retail units for lease. The available unit is approximately 1,014 square feet with large windows facing the street and access at the rear of the units for the rear parking lot. Great opportunity to open a new business in a historically significant property.

#### **PROPERTY HIGHLIGHTS**

1,014 SF UNIT WITH HIGH CEILINGS AND OPEN FLOOR PLAN AVAILABLE FOR LEASE **BOTH ON STREET AND REAR OFF STREET PARKING AVAILABLE** MANY ESTABLISHED LONG TERM TENANTS AS WELL AS THREE NEW THRIVING BUSINESSES LOCATED IN THE HEART OF DOWNTOWN FLORENCE BUILDING HAS UNDERGONE AN EXTENSIVE RENOVATION IN THE LAST YEAR