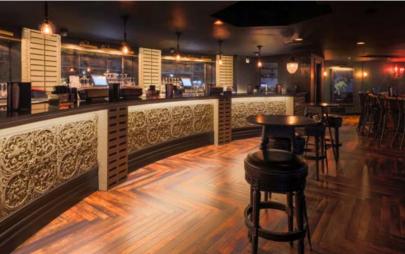

#### Full-Service Sportsbar

- Turnkey Sportsbar/Club/ Entertainment Venue
- Full Bar with 16 Beer Taps
- Two Private,
   Multi-Stall Restrooms
- Patio

TOURING NOW

## Full-Service Sportsbar

#### TOURING NOW