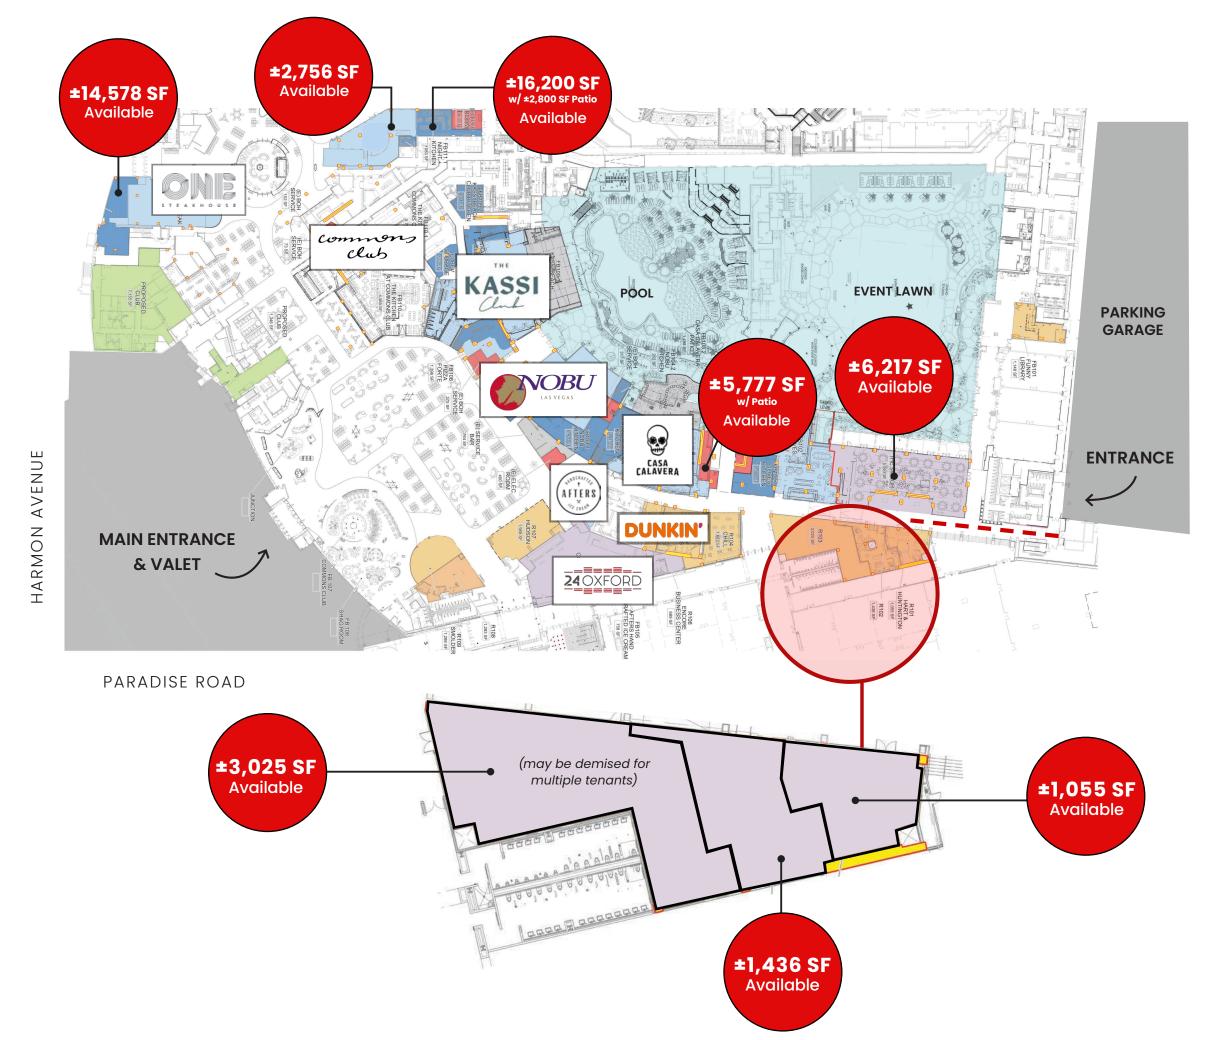

#### DIRECT ACCESS

TO THE LAS VEGAS RESORT CORRIDOR VIA HARMON AVE.

4455 Paradise Road Las Vegas, NV 89169

**AVAILABLE SF** ±1,055 SF - ±19,000 SF

/ THE EXPERIENCE

2nd Gen Restaurant

- Turnkey Restaurant
- FF&E
- Full Bar
- Two Private Restrooms
- Patio