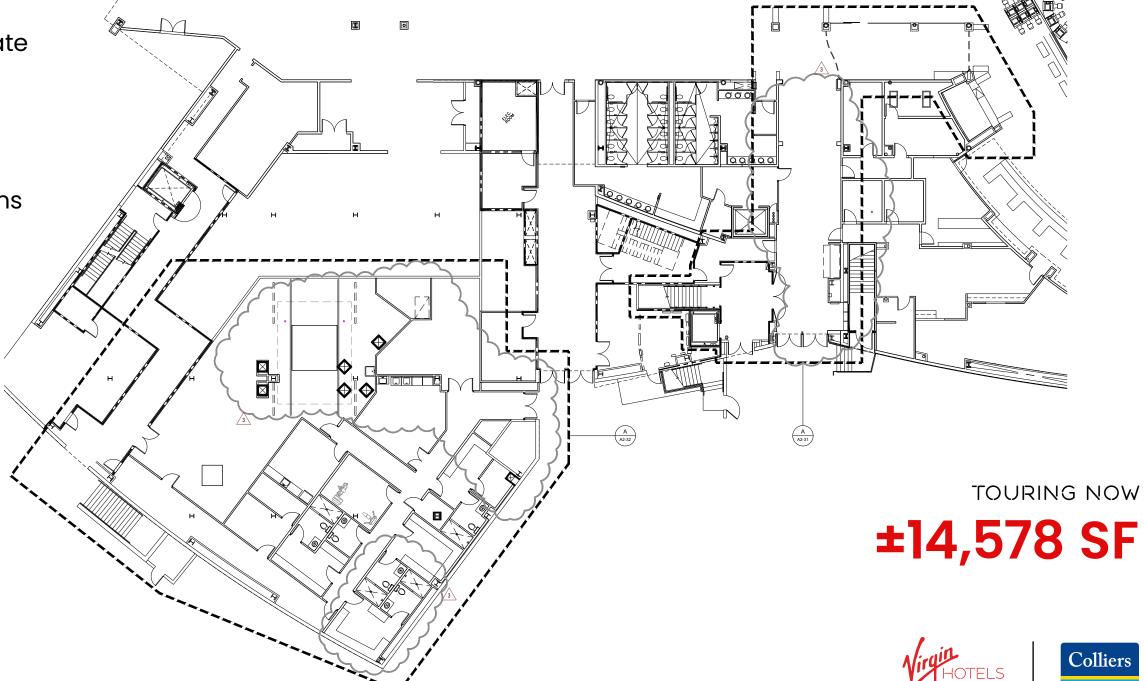

#### **Entertainment Venue**

• Full Stage w/ Separate Changing Area

• Full Service Bar

• Two Private Restrooms

• 3 Levels

#### **Entertainment Venue**

TOURING NOW

**±14,578 SF** 

Multi-Use Restaurant/ Meeting Space

• Large Open Area w/ Windows

Close Proximity to Pool

Near Paradise Parking Garage,
 Meeting Rooms & The Theater

TOURING NOW