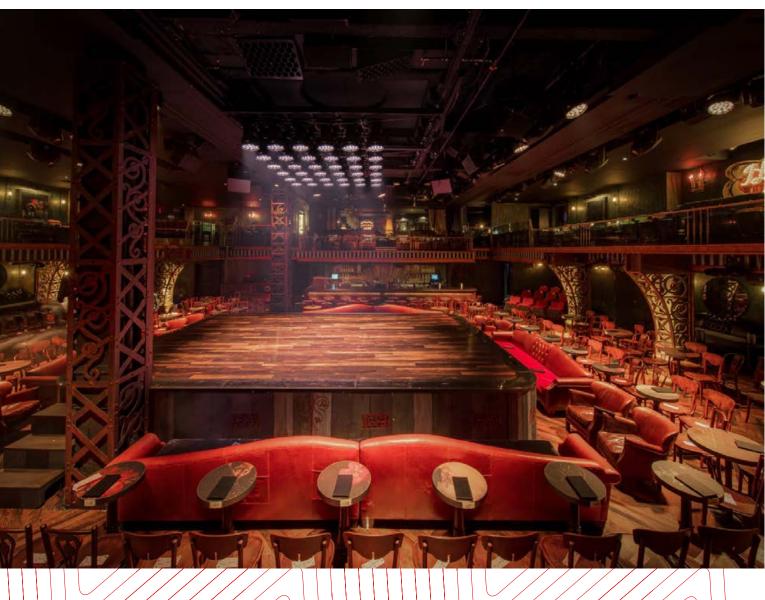

#### **Entertainment Venue**

• Full Stage w/ Separate Changing Area

• Full Service Bar

• Two Private Restrooms

• 3 Levels

#### **Entertainment Venue**

TOURING NOW

**±14,578 SF** 

Multi-Use Restaurant/ Meeting Space

• Large Open Area w/ Windows

Close Proximity to Pool

Near Paradise Parking Garage,
 Meeting Rooms & The Theater

TOURING NOW