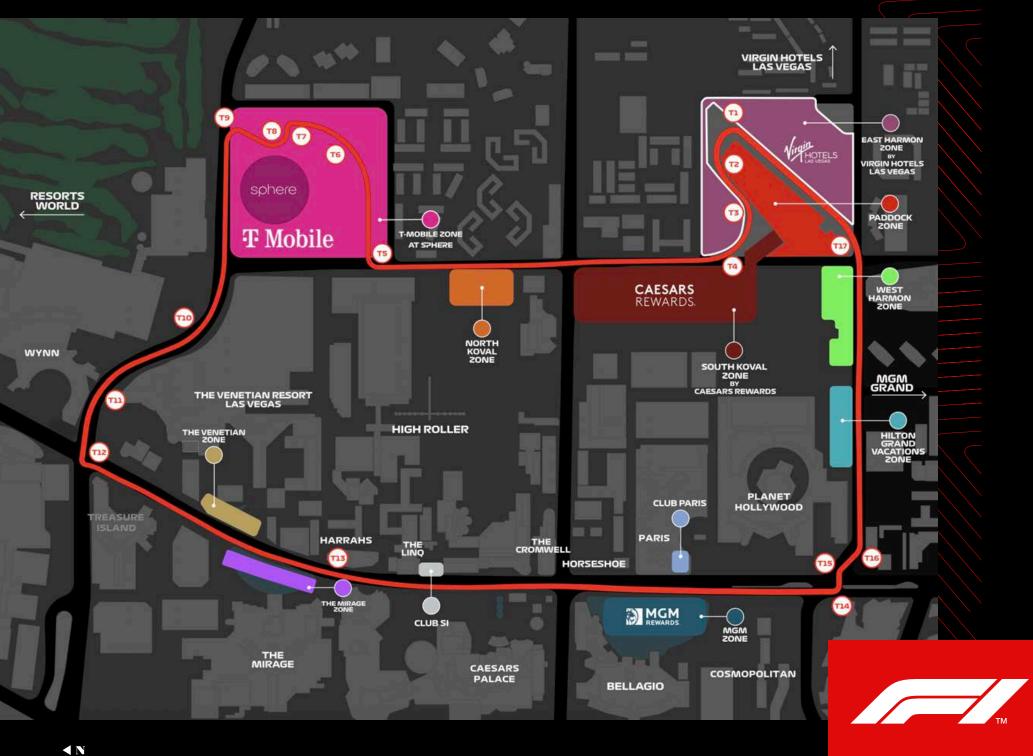

#### / WE'RE AT THE E. HARMON ZONE

The greatest racing spectacle on the planet and the sports and entertainment capital of the world collide as Formula 1® will light up the Las Vegas Strip for the second time on November 21-23, 2024, for another unforgettable race cutting right through the neon heart of the city.

TRACK LENGTH

3.8 MILES

**GRAND PRIX DURATION** 

50 LAPS

TOP SPEEDS EXCEEDING

217 MPH

\$4.4B+ Annual revenue

COLLIERS