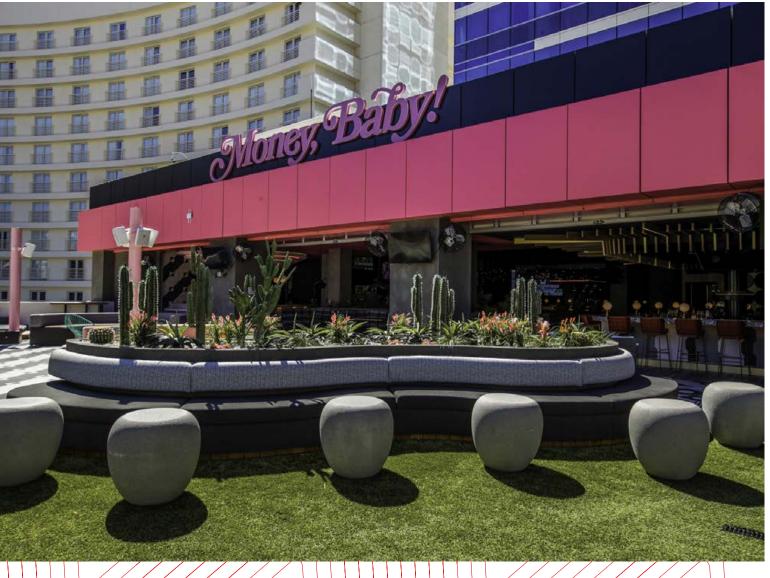

#### Full-Service Sportsbar

- Turnkey Sportsbar/Club/ Entertainment Venue
- Full Bar with 16 Beer Taps
- Two Private,
   Multi-Stall Restrooms
- Patio

TOURING NOW

## Full-Service Sportsbar

#### TOURING NOW

#### ±16,200 SF + ±2,800 SF Patio