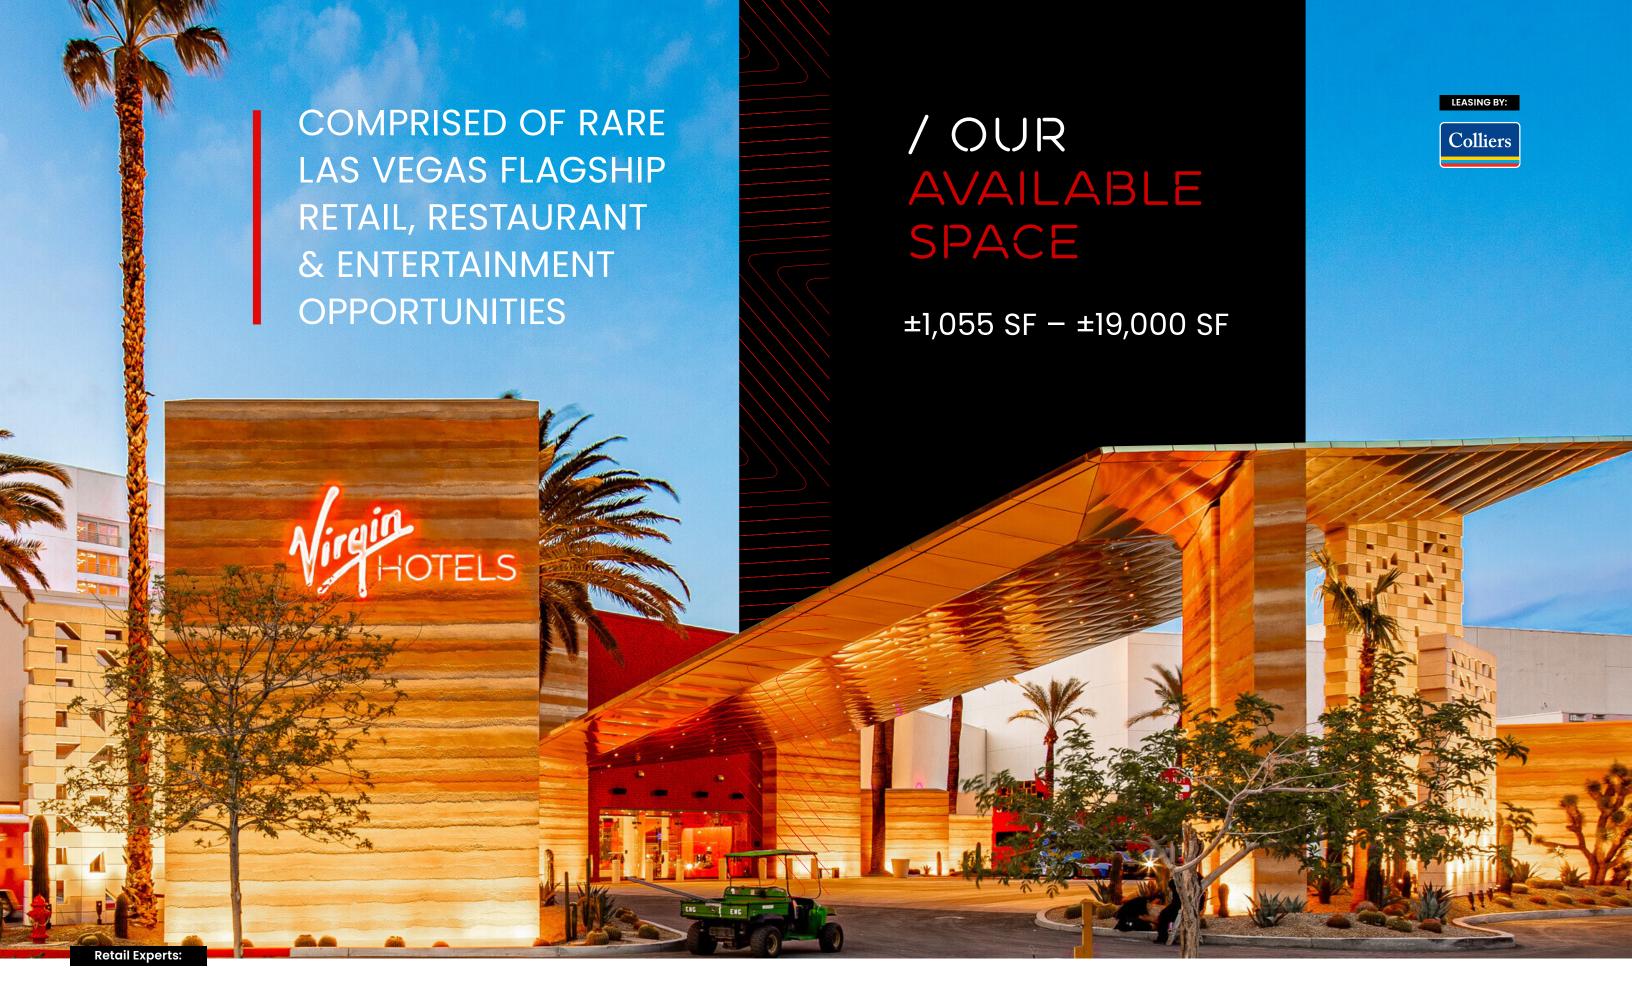

#### DIRECT ACCESS

TO THE LAS VEGAS RESORT CORRIDOR VIA HARMON AVE.

4455 Paradise Road Las Vegas, NV 89169

**AVAILABLE SF** ±1,055 SF - ±19,000 SF

/ THE EXPERIENCE

2nd Gen Restaurant

- Turnkey Restaurant
- FF&E
- Full Bar
- Two Private Restrooms
- Patio