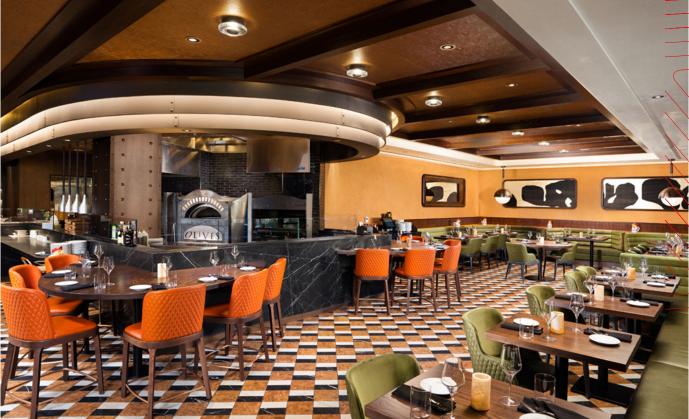

#### DIRECT ACCESS

TO THE LAS VEGAS RESORT CORRIDOR VIA HARMON AVE.

4455 Paradise Road Las Vegas, NV 89169

**AVAILABLE SF** ±1,055 SF - ±19,000 SF

/ THE EXPERIENCE

2nd Gen Restaurant

- Turnkey Restaurant
- FF&E
- Full Bar
- Two Private Restrooms
- Patio

# AVAILABLE 2nd Gen Restaurant

- Turnkey Restaurant
- Full Bar
- Private Dining Room

TOURING NOW

±2,756 SF