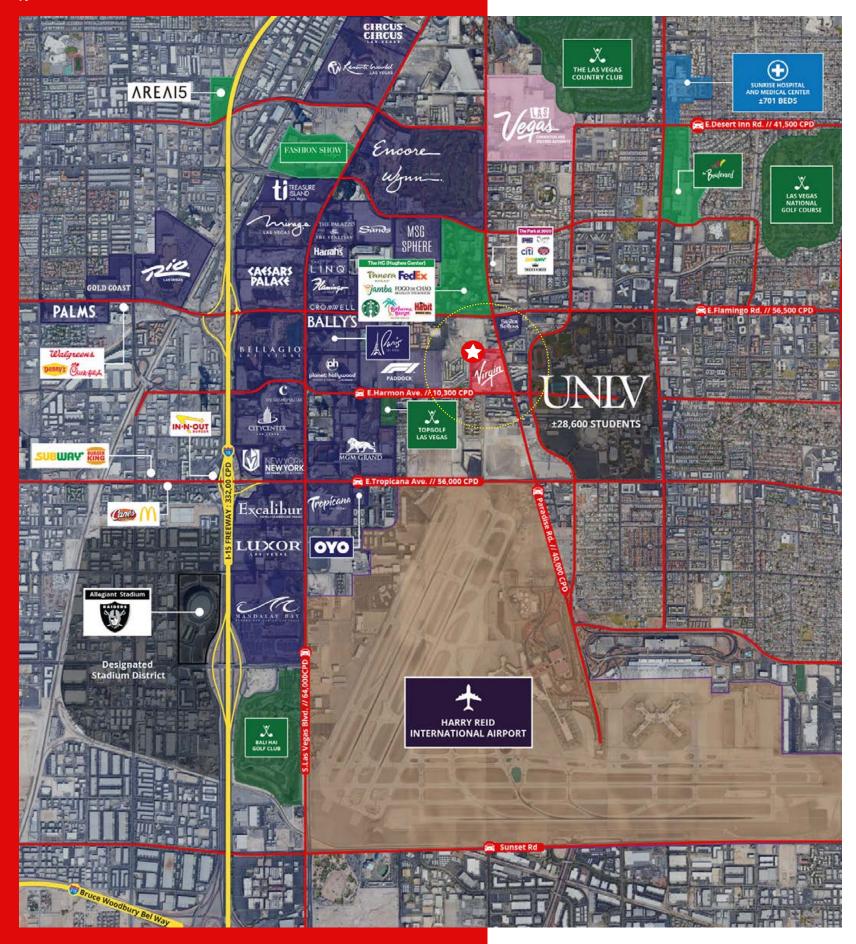

#### / WE'RE AT THE E. HARMON ZONE

The greatest racing spectacle on the planet and the sports and entertainment capital of the world collide as Formula 1® will light up the Las Vegas Strip for the second time on November 21-23, 2024, for another unforgettable race cutting right through the neon heart of the city.