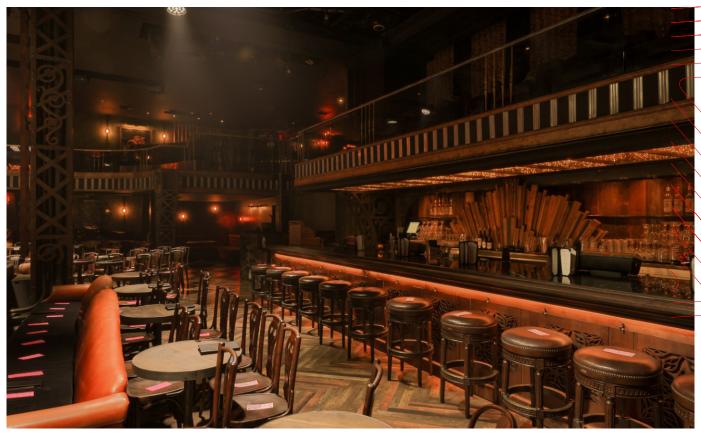

#### **Entertainment Venue**

• Full Stage w/ Separate Changing Area

• Full Service Bar

• Two Private Restrooms

• 3 Levels

#### **Entertainment Venue**

TOURING NOW

**±14,578 SF** 

Multi-Use Restaurant/ Meeting Space

• Large Open Area w/ Windows

Close Proximity to Pool

Near Paradise Parking Garage,
 Meeting Rooms & The Theater

TOURING NOW