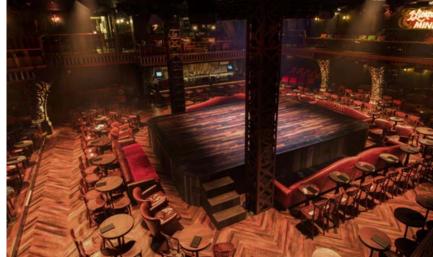

#### **Entertainment Venue**

• Full Stage w/ Separate Changing Area

• Full Service Bar

• Two Private Restrooms

• 3 Levels

#### **Entertainment Venue**

TOURING NOW

**±14,578 SF** 

Multi-Use Restaurant/ Meeting Space

• Large Open Area w/ Windows

Close Proximity to Pool

Near Paradise Parking Garage,
 Meeting Rooms & The Theater

TOURING NOW