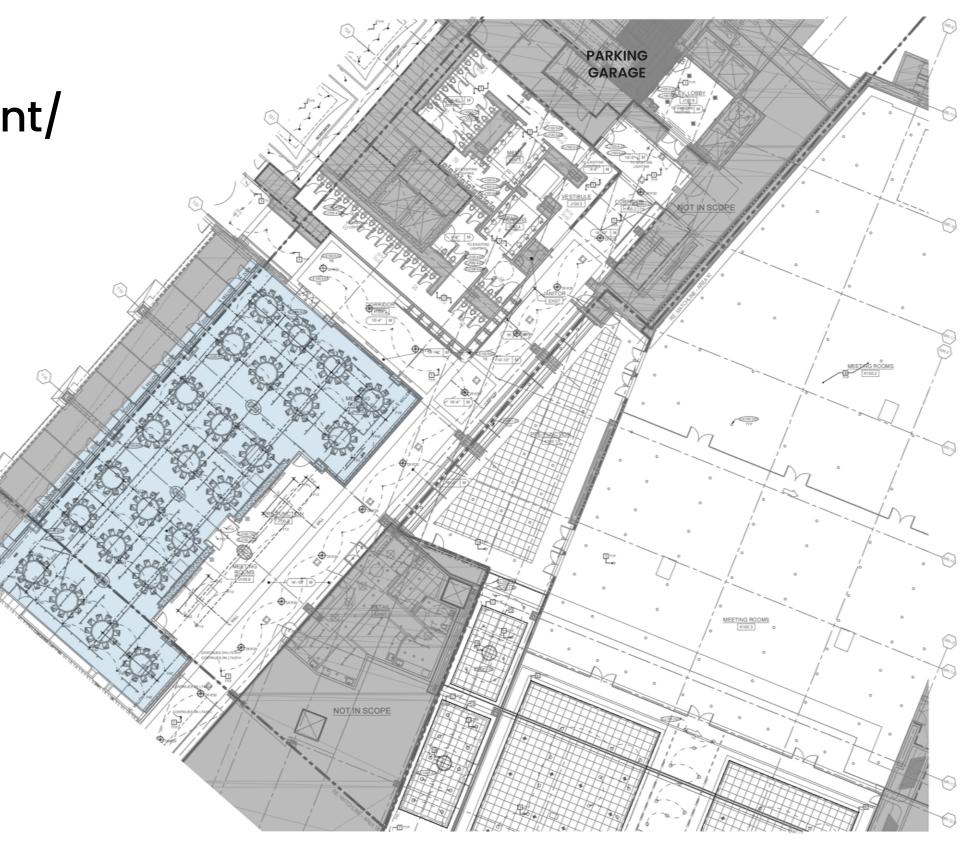

#### **Entertainment Venue**

TOURING NOW

**±14,578 SF** 

Multi-Use Restaurant/ Meeting Space

• Large Open Area w/ Windows

Close Proximity to Pool

Near Paradise Parking Garage,
 Meeting Rooms & The Theater

TOURING NOW

±6,217 SF