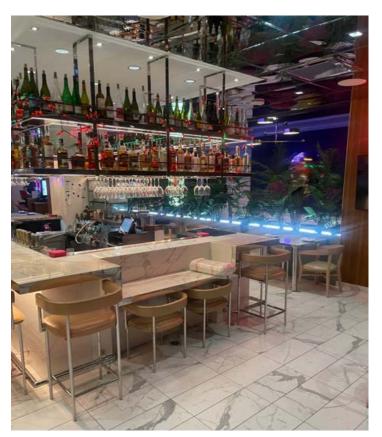

#### DIRECT ACCESS

TO THE LAS VEGAS RESORT CORRIDOR VIA HARMON AVE.

4455 Paradise Road Las Vegas, NV 89169

**AVAILABLE SF** ±1,055 SF - ±19,000 SF

/ THE EXPERIENCE

2nd Gen Restaurant

- Turnkey Restaurant
- FF&E
- Full Bar
- Two Private Restrooms
- Patio

# AVAILABLE 2nd Gen Restaurant

- Turnkey Restaurant
- Full Bar
- Private Dining Room

TOURING NOW

±2,756 SF