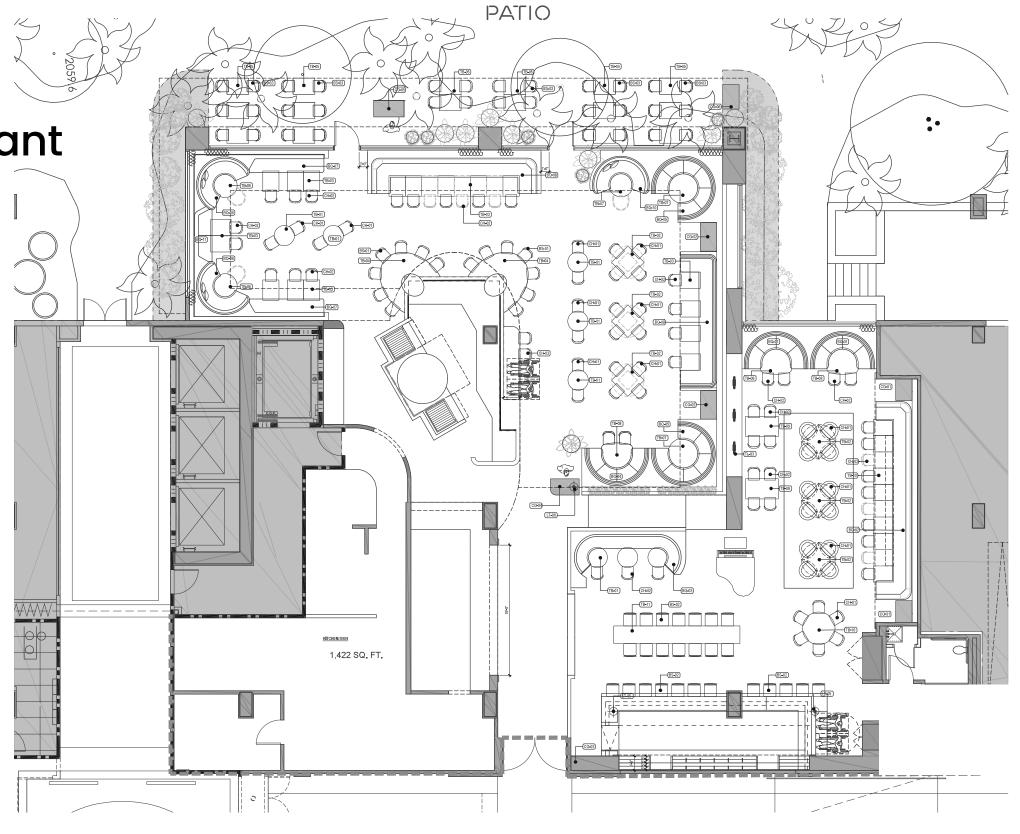

#### DIRECT ACCESS

TO THE LAS VEGAS RESORT CORRIDOR VIA HARMON AVE.

4455 Paradise Road Las Vegas, NV 89169

**AVAILABLE SF** ±1,055 SF - ±19,000 SF

/ THE EXPERIENCE

2nd Gen Restaurant

- Turnkey Restaurant
- FF&E
- Full Bar
- Two Private Restrooms
- Patio