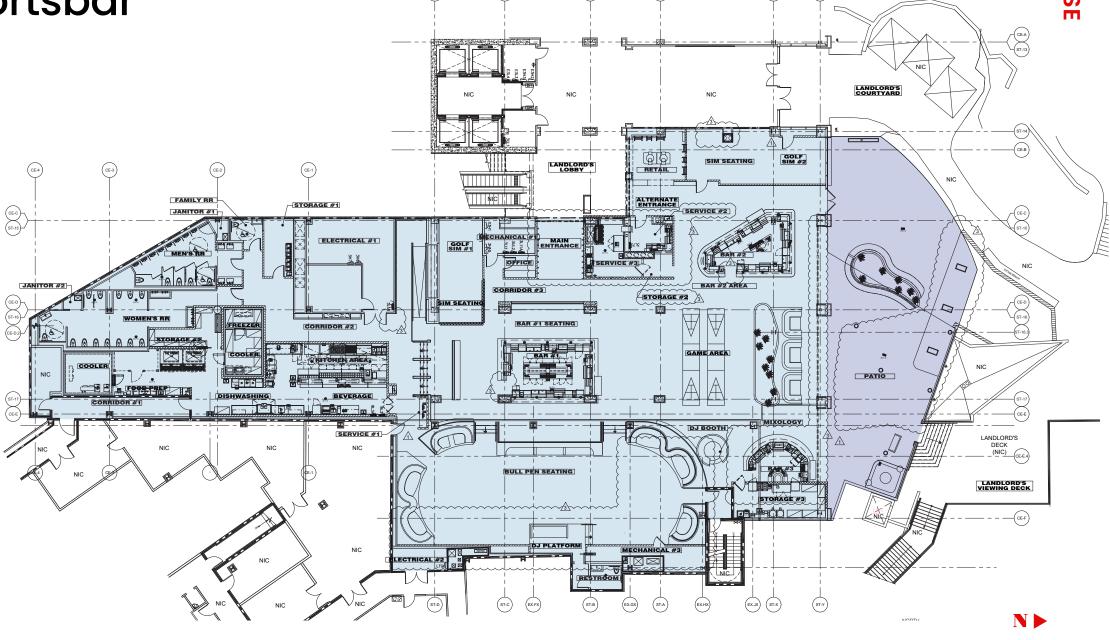

#### Full-Service Sportsbar

- Turnkey Sportsbar/Club/ Entertainment Venue
- Full Bar with 16 Beer Taps
- Two Private,
   Multi-Stall Restrooms
- Patio

TOURING NOW

## Full-Service Sportsbar

#### TOURING NOW

#### ±16,200 SF + ±2,800 SF Patio