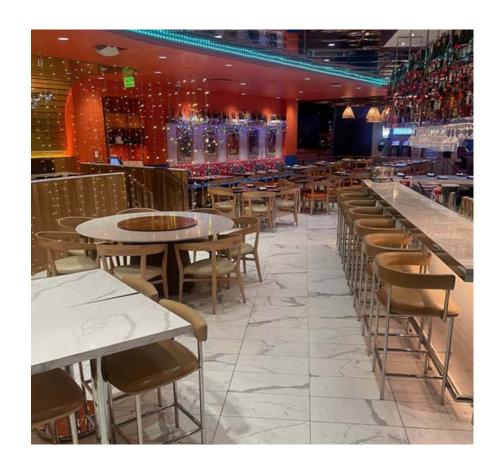

#### DIRECT ACCESS

TO THE LAS VEGAS RESORT CORRIDOR VIA HARMON AVE.

4455 Paradise Road Las Vegas, NV 89169

**AVAILABLE SF** ±1,055 SF - ±19,000 SF

/ THE EXPERIENCE

2nd Gen Restaurant

- Turnkey Restaurant
- FF&E
- Full Bar
- Two Private Restrooms
- Patio