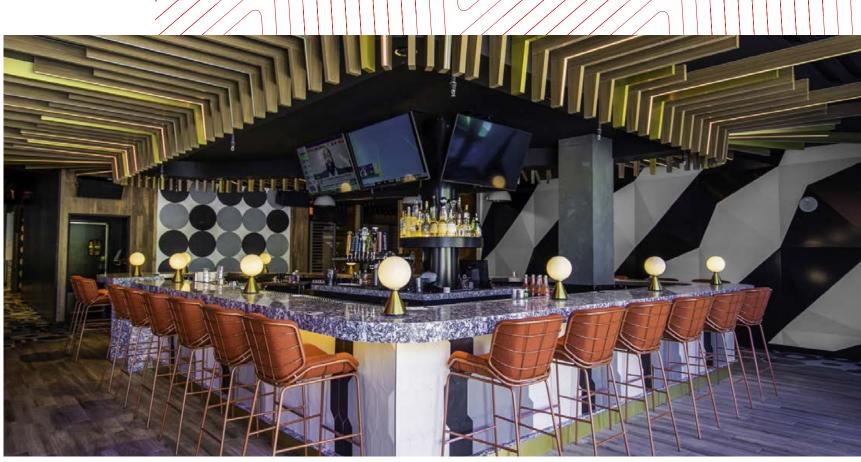

#### Full-Service Sportsbar

- Turnkey Sportsbar/Club/ Entertainment Venue
- Full Bar with 16 Beer Taps
- Two Private,
   Multi-Stall Restrooms
- Patio

TOURING NOW

## Full-Service Sportsbar

#### TOURING NOW

#### ±16,200 SF + ±2,800 SF Patio