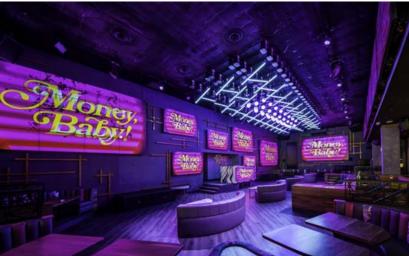

#### **Entertainment Venue**

• Full Stage w/ Separate Changing Area

• Full Service Bar

• Two Private Restrooms

• 3 Levels

#### **Entertainment Venue**

TOURING NOW

**±14,578 SF** 

Multi-Use Restaurant/ Meeting Space

• Large Open Area w/ Windows

Close Proximity to Pool

Near Paradise Parking Garage,
 Meeting Rooms & The Theater

TOURING NOW